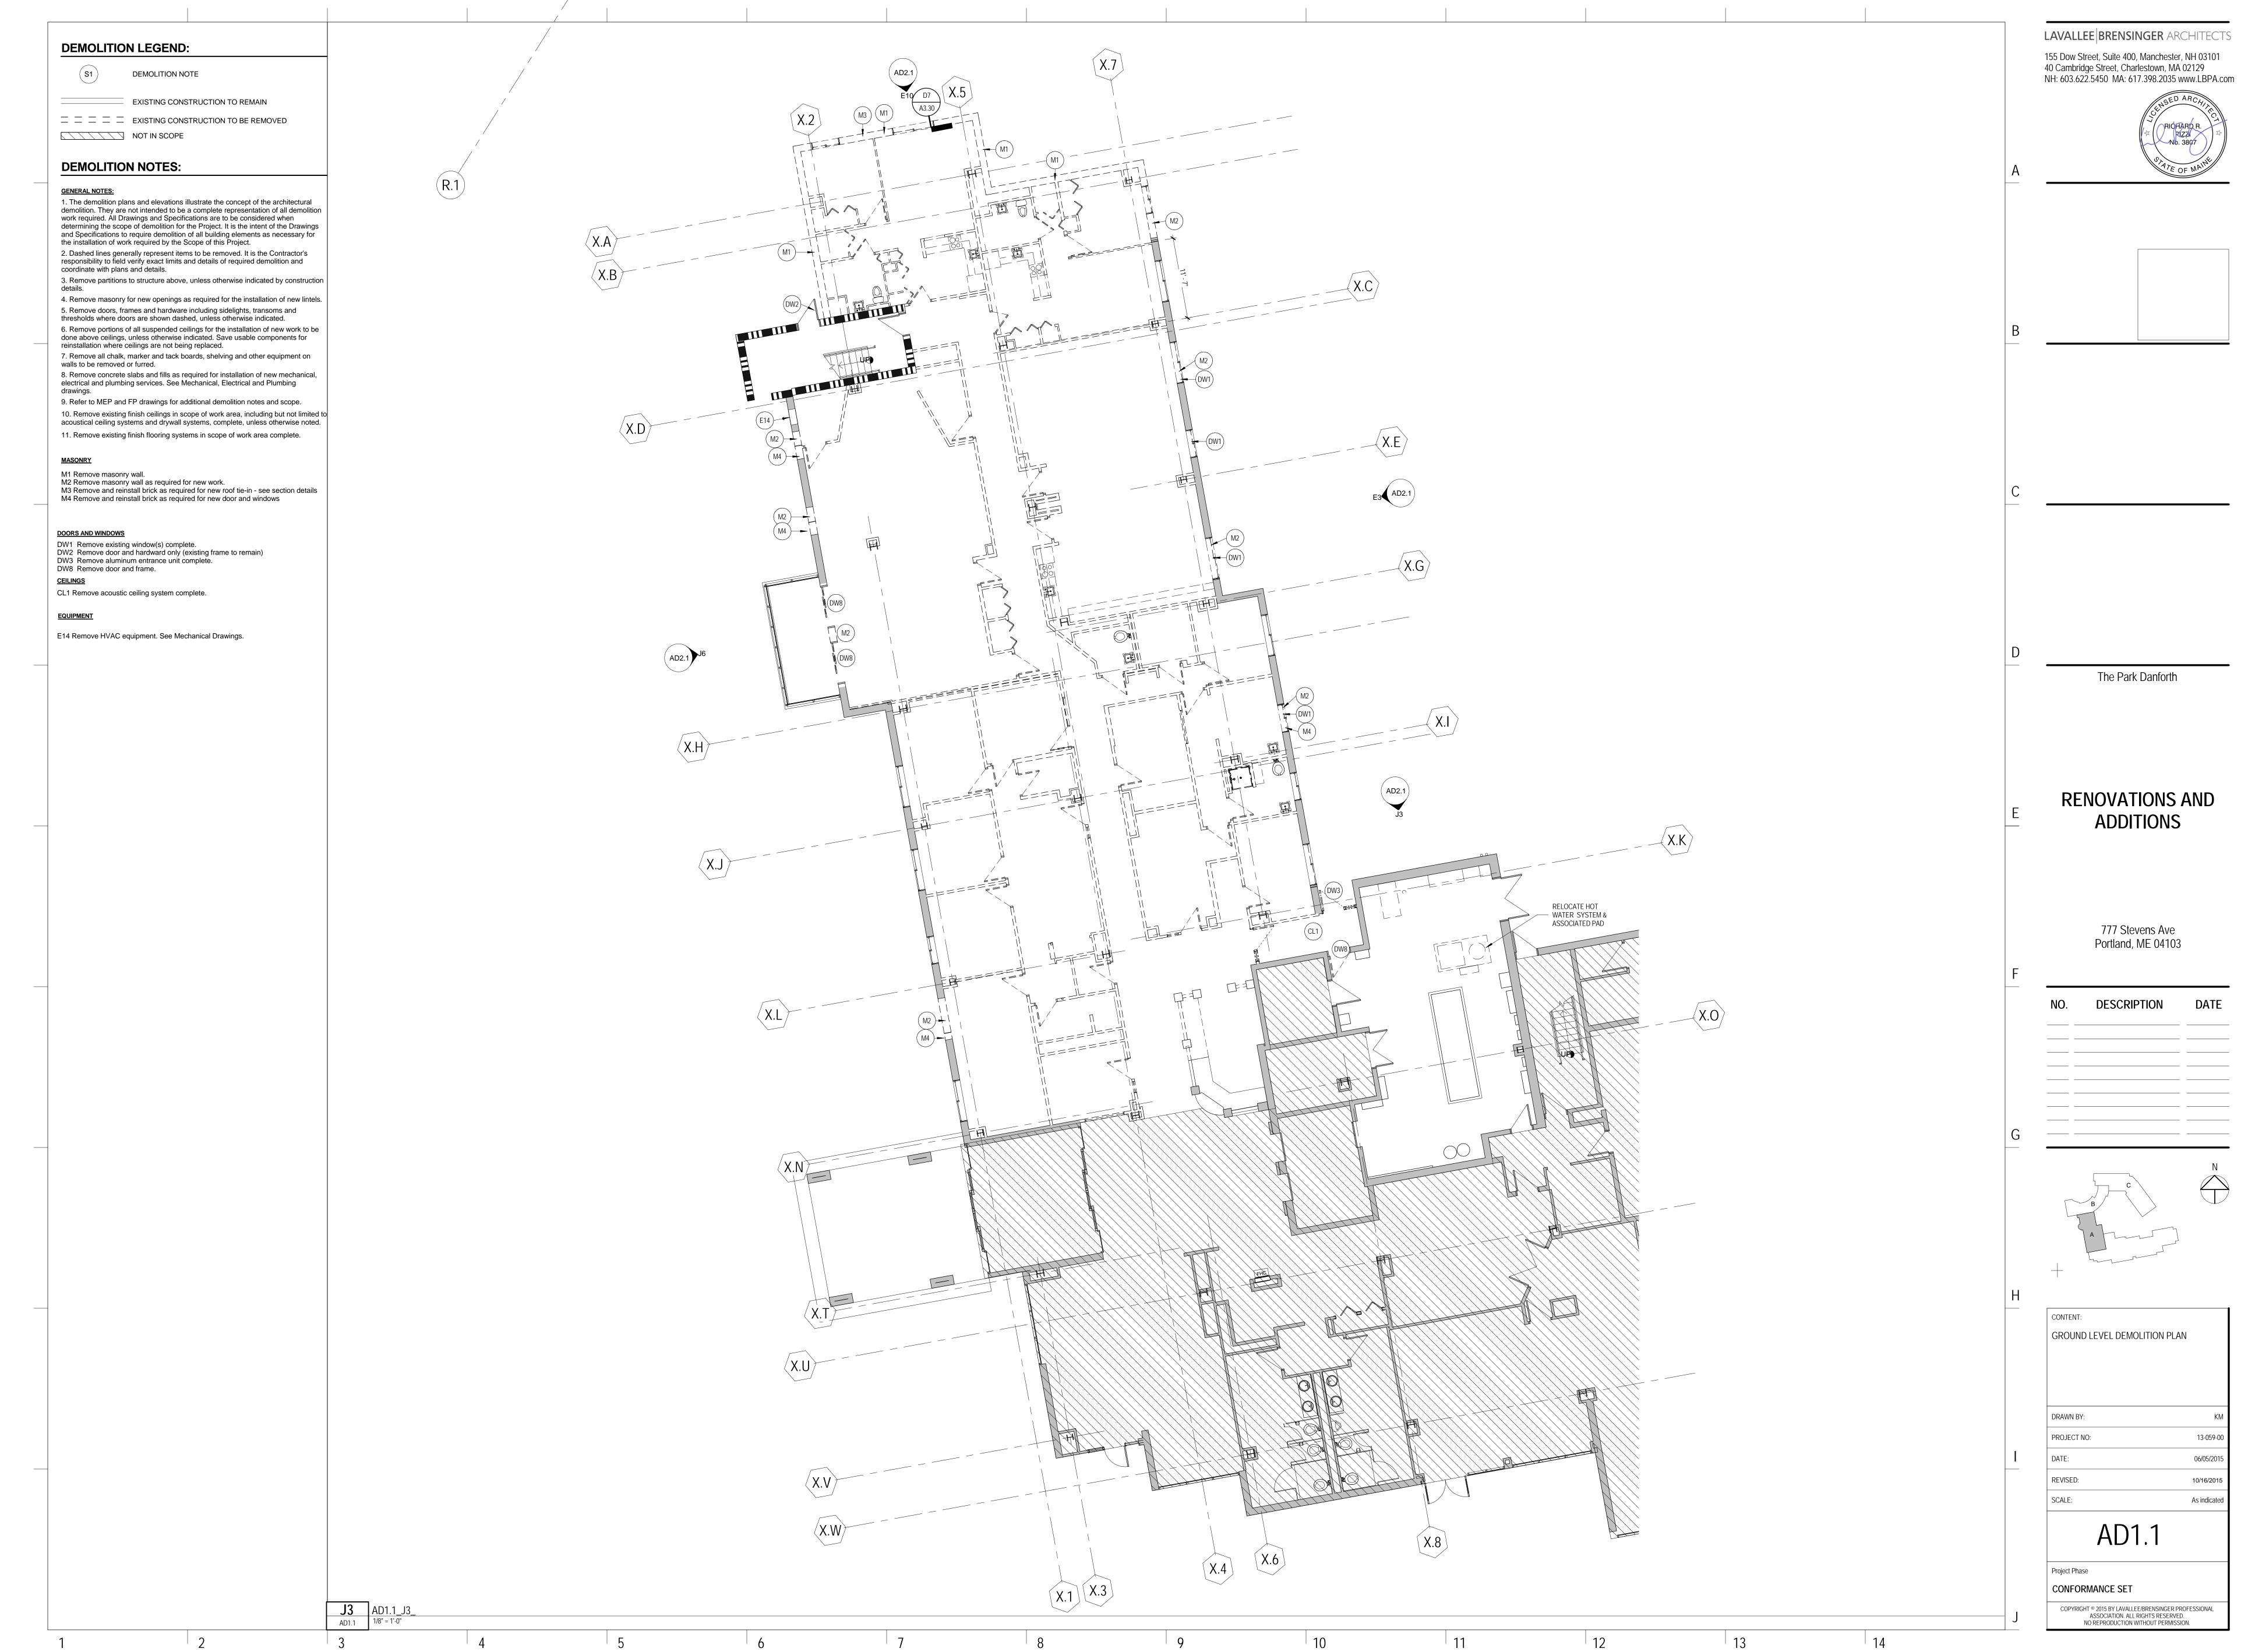

| GROUND LEVEL DEMOLITION PI                                                                                                       | _AN          |  |  |
|----------------------------------------------------------------------------------------------------------------------------------|--------------|--|--|
|                                                                                                                                  |              |  |  |
| DRAWN BY:                                                                                                                        | KM           |  |  |
| PROJECT NO:                                                                                                                      | 13-059-00    |  |  |
| DATE:                                                                                                                            | 06/05/2015   |  |  |
| REVISED:                                                                                                                         | 10/16/2015   |  |  |
| SCALE:                                                                                                                           | As indicated |  |  |
| AD1.1                                                                                                                            |              |  |  |
| Project Phase                                                                                                                    |              |  |  |
| CONFORMANCE SET                                                                                                                  |              |  |  |
| COPYRIGHT © 2015 BY LAVALLEE/BRENSINGER PROFESSIONAL<br>ASSOCIATION. ALL RIGHTS RESERVED.<br>NO REPRODUCTION WITHOUT PERMISSION. |              |  |  |