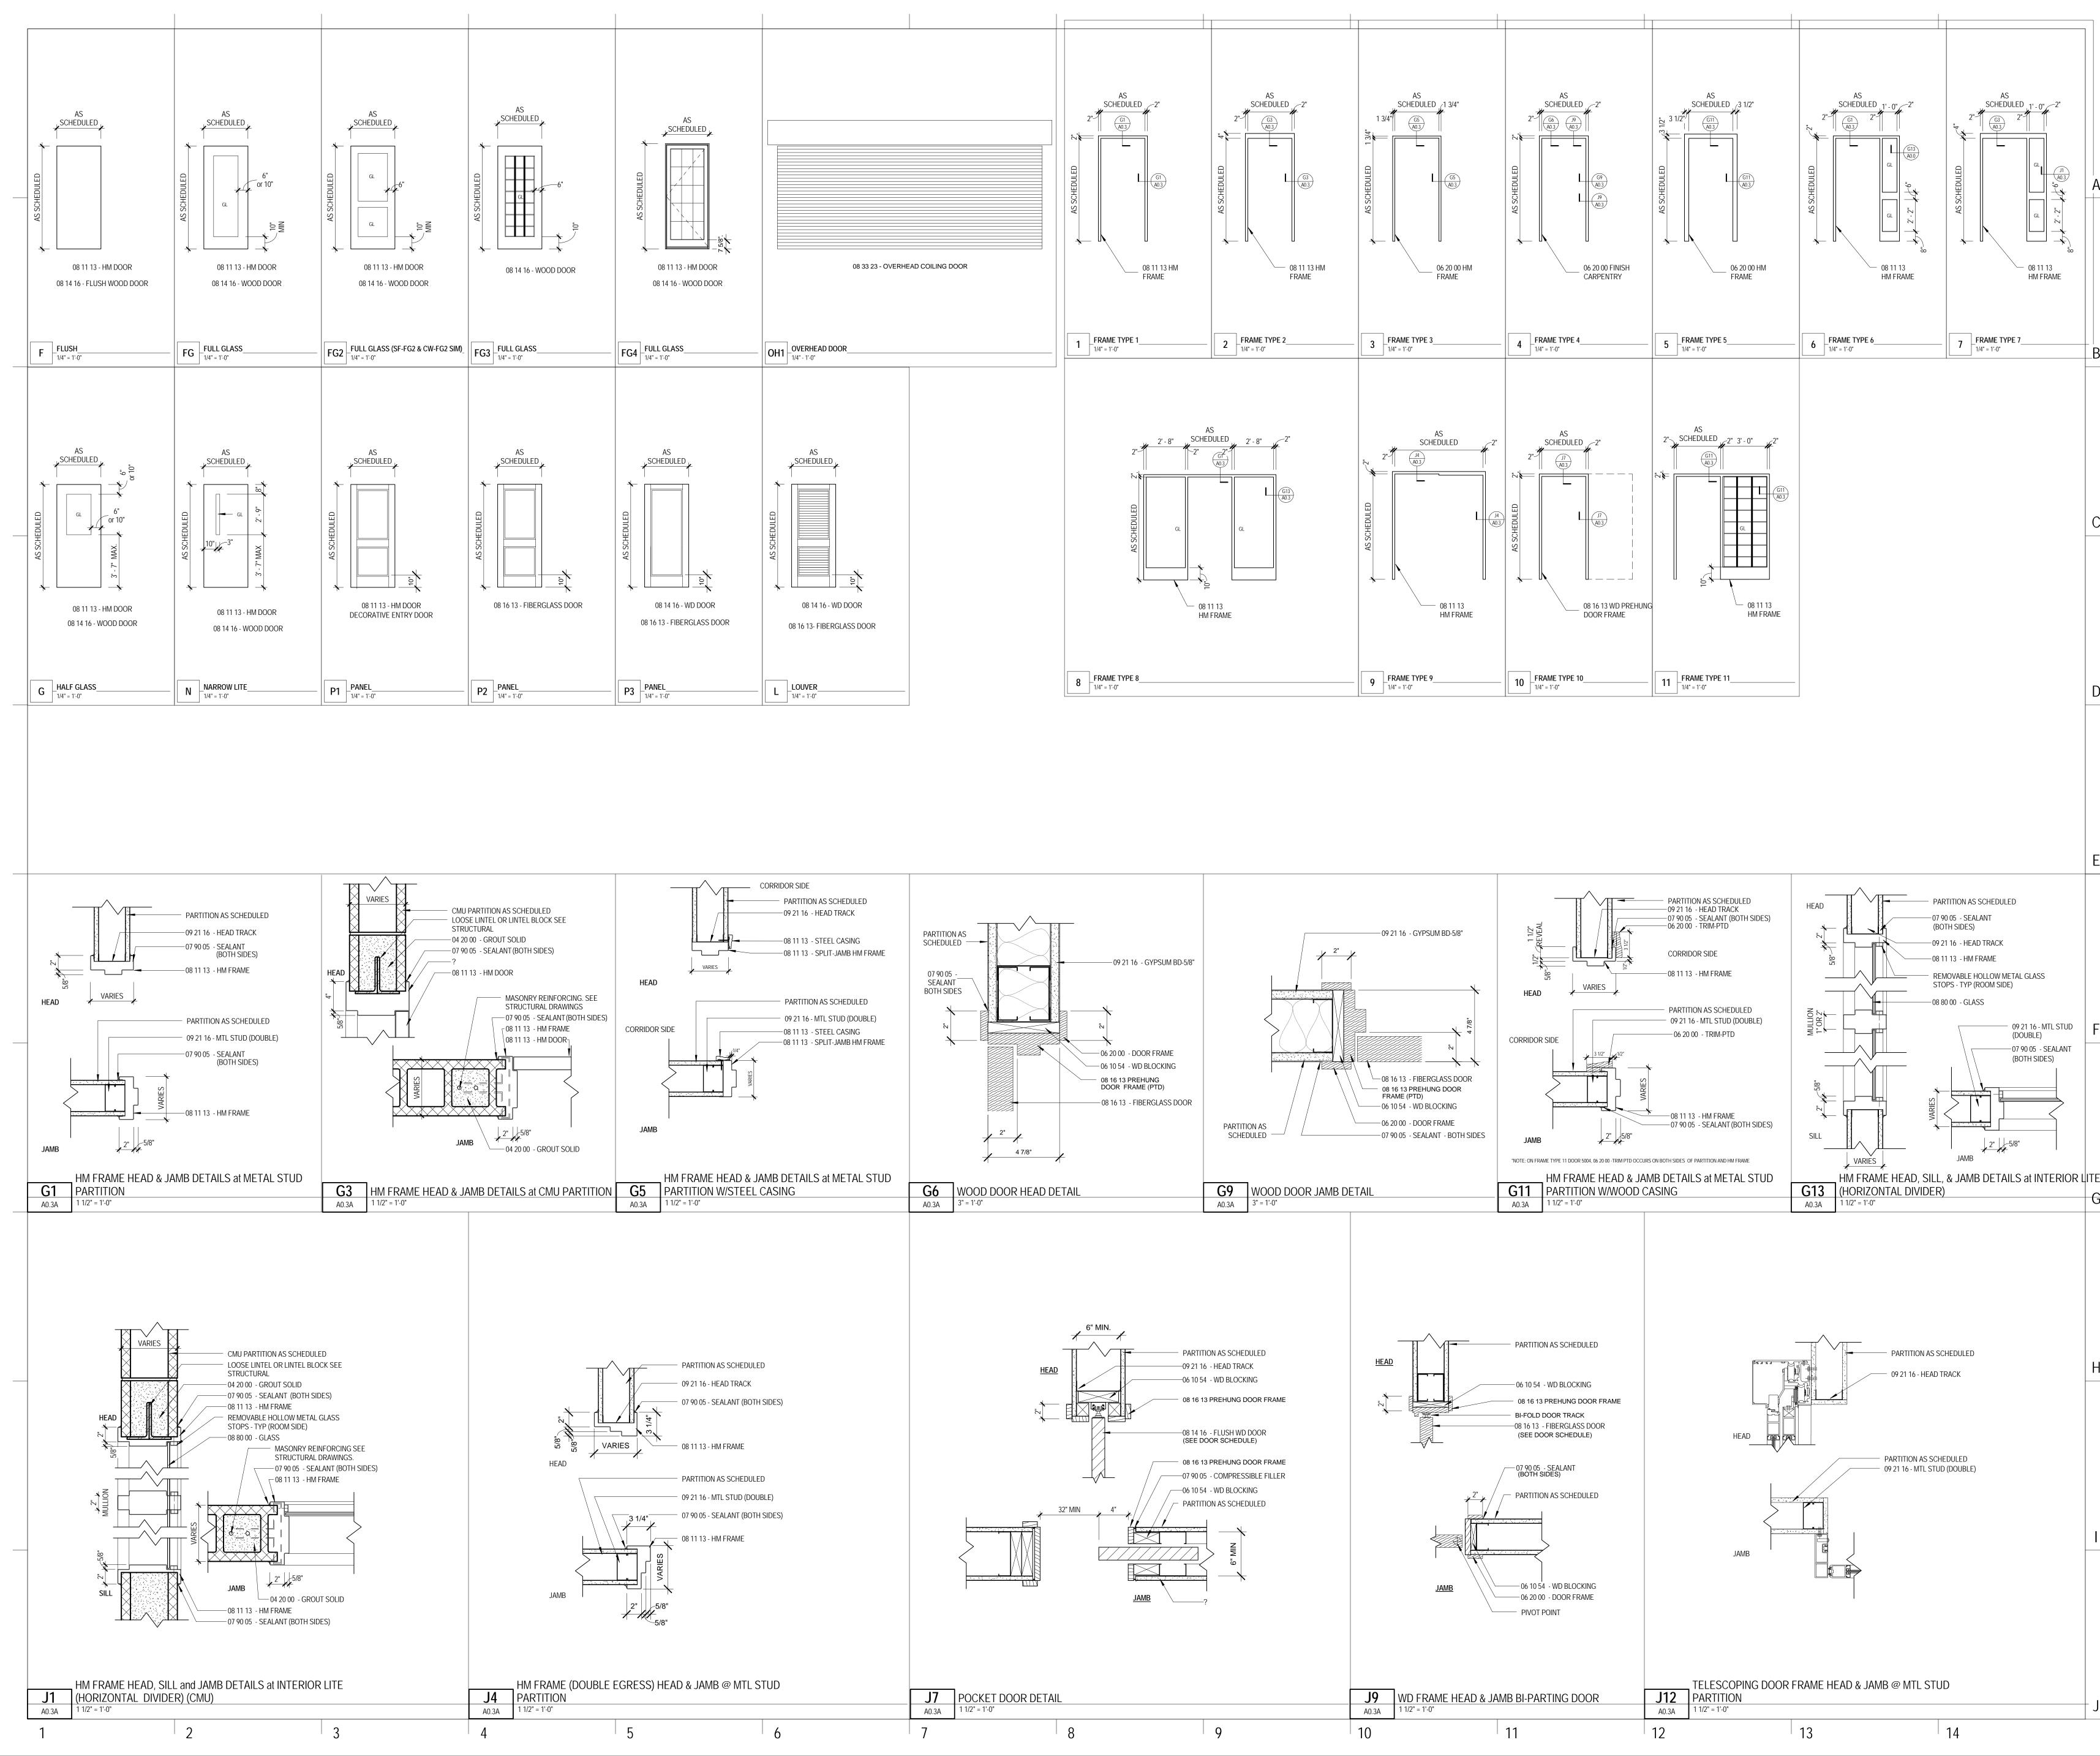

| CONTENT:                                                                                                                         |              |  |  |
|----------------------------------------------------------------------------------------------------------------------------------|--------------|--|--|
| DOOR AND FRAME TYPES & 1-1/2" DETAILS                                                                                            |              |  |  |
|                                                                                                                                  |              |  |  |
|                                                                                                                                  |              |  |  |
|                                                                                                                                  |              |  |  |
| DRAWN BY:                                                                                                                        | КМ           |  |  |
| PROJECT NO:                                                                                                                      | 13-059-00    |  |  |
| DATE:                                                                                                                            | 06/05/2015   |  |  |
| REVISED:                                                                                                                         | 10/16/2015   |  |  |
| SCALE:                                                                                                                           | As indicated |  |  |
|                                                                                                                                  |              |  |  |
| A0.3A                                                                                                                            |              |  |  |
| Project Phase                                                                                                                    |              |  |  |
| CONFORMANCE SET                                                                                                                  |              |  |  |
| COPYRIGHT © 2015 BY LAVALLEE/BRENSINGER PROFESSIONAL<br>ASSOCIATION. ALL RIGHTS RESERVED.<br>NO REPRODUCTION WITHOUT PERMISSION. |              |  |  |