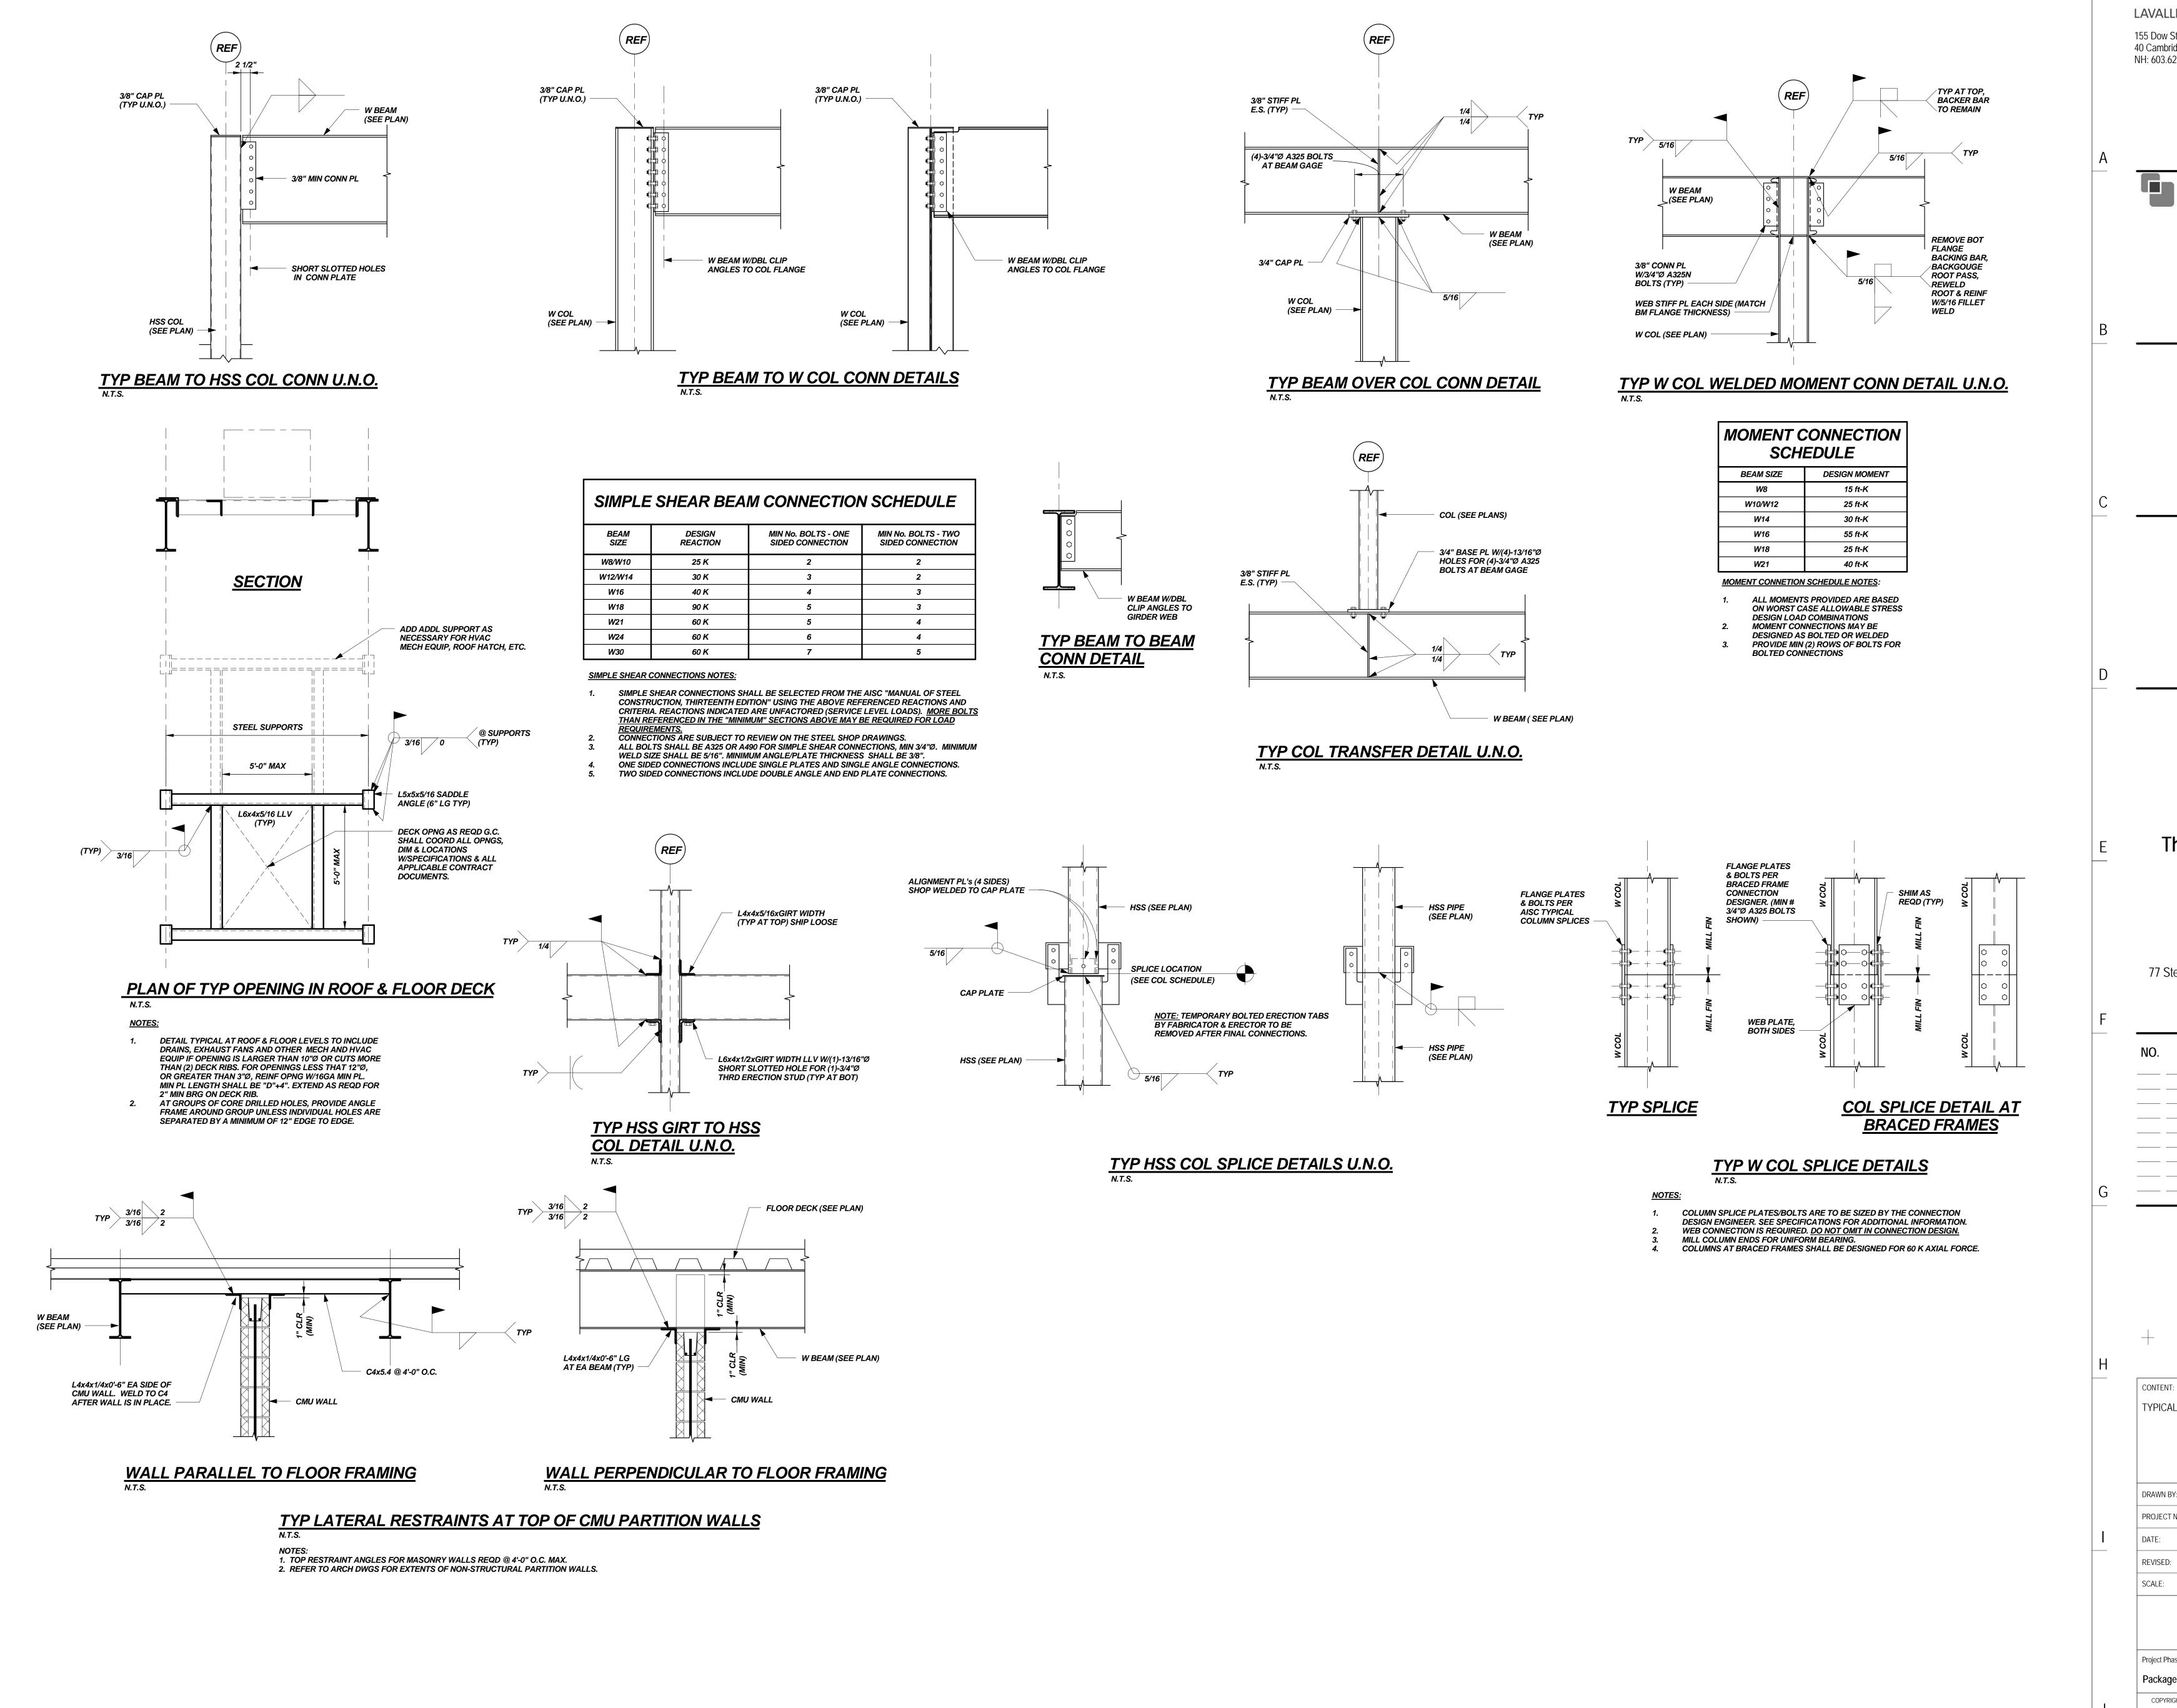

9

10

12

13

14

LAVALLEE BRENSINGER ARCHITECTS 155 Dow Street, Suite 400, Manchester, NH 03101

40 Cambridge Street, Charlestown, MA 02129 NH: 603.622.5450 MA: 617.398.2035 www.LBPA.com

> 75 York Street, Portland, Maine 04101 207.879.1838 • beckerstructural.com

Owner

The Park Danforth

77 Stevens Ave, Portland, ME 04103

TYPICAL STEEL SECTIONS & DETAILS

DRAWN BY: A.P.P. PROJECT NO: 05/27/15

S3.<sup>1</sup>

As indicated

Package 2 - Foundations and Structural Steel

COPYRIGHT © 2014 BY LAVALLEE/BRENSINGER PROFESSIONAL ASSOCIATION. ALL RIGHTS RESERVED. NO REPRODUCTION WITHOUT PERMISSION.