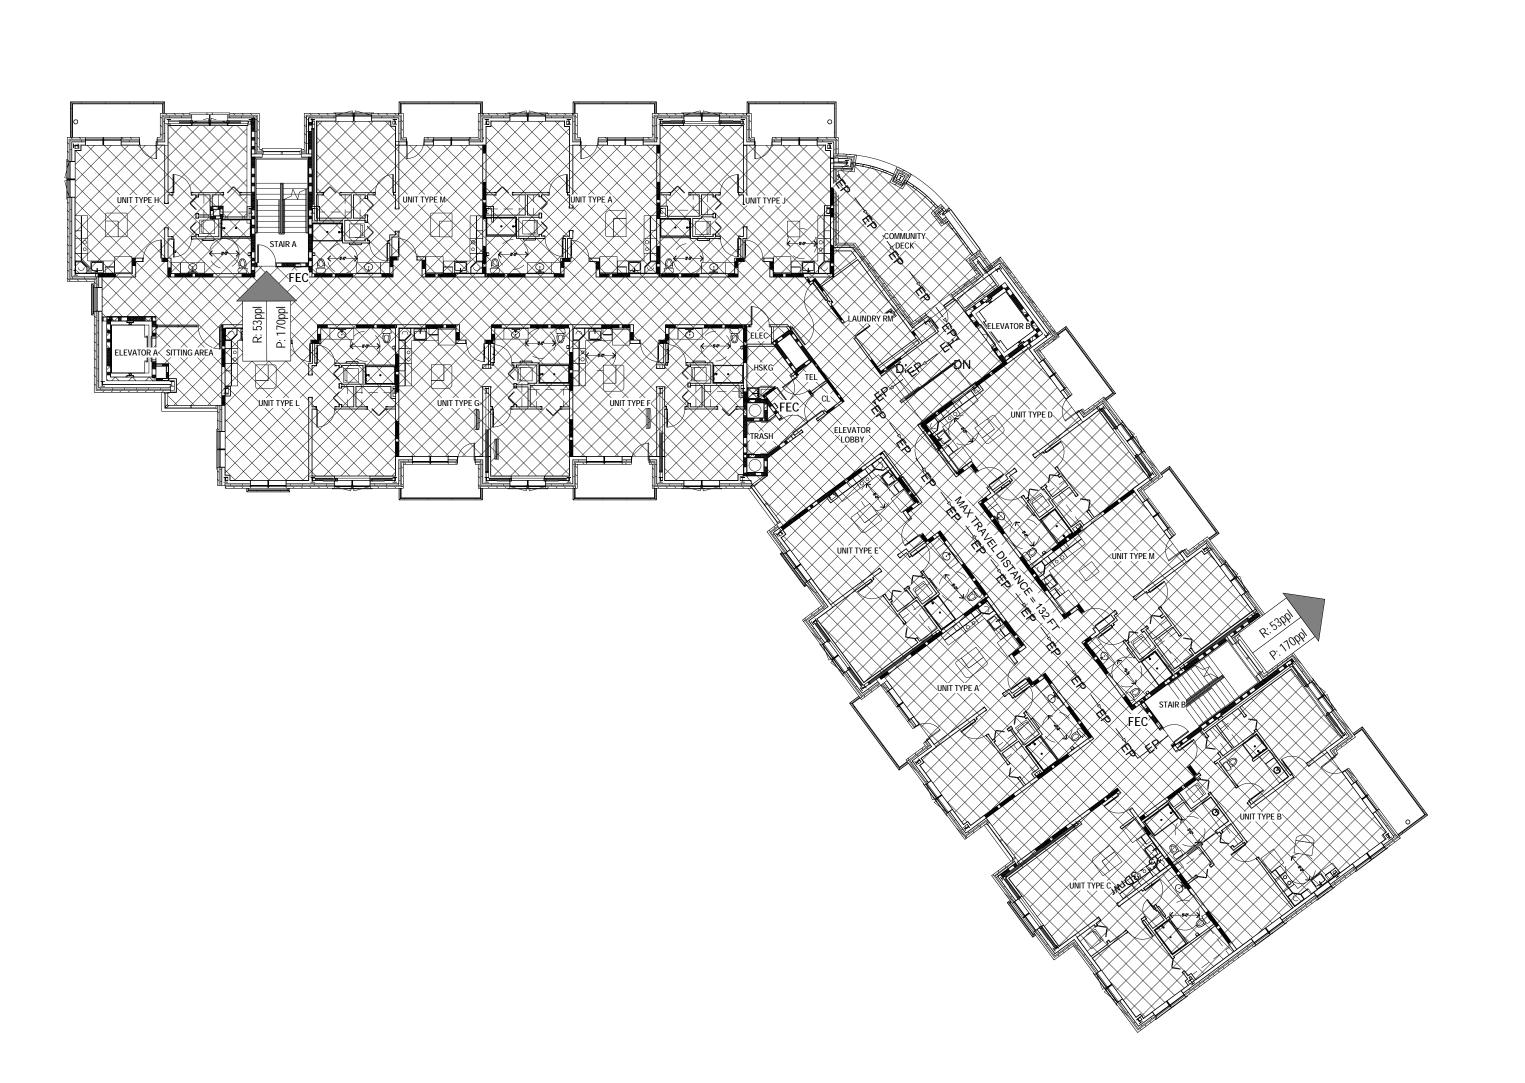

**E1** CODE PLAN - LEVEL 2

A0.2B 1/16" = 1'-0"

SECOND FLOOR LEVEL: GROUP I-1 15,270 GSF / 201,850 GSF = .08 GROUP I-1 15,270 GSF / 201,850 GSF = .08 THIRD FLOOR LEVEL: FOURTH FLOOR LEVEL: GROUP I-1 15,270 GSF / 201,850 GSF = .08 FIFTH FLOOR LEVEL: GROUP I-1 11,722 GSF / 201,850 GSF = .06 GROUP A-3 3,258 GSF / U.L. = N/A 7. SEE DOOR SCHEDULE FOR DOOR ASSEMBLY FIRE-RATINGS. 8. BUILDING ELEMENT FIRE RESISTIVE RATING REQUIREMENTS PRIMARY STRUCTURAL FRAME 2 HRS (1 HR SUPPORTING ROOF ONLY) BEARING WALLS, EXTERIOR 2 HRS (1 HR SUPPORTING ROOF ONLY) BEARING WALLS, INTERIOR 2 HRS (1 HR SUPPORTING ROOF ONLY) NON-BEARING WALLS &

> 777 Stevens Ave Portland, ME 04103

DESCRIPTION

LEVEL 2 & LEVEL 3 CODE ANALYSIS PLAN DRAWN BY: PROJECT NO: 13-059-00 DATE: 06/05/2015 REVISED: SCALE: As indicated

100% CONSTRUCTION DOCUMENTS

<sup>1</sup> 14