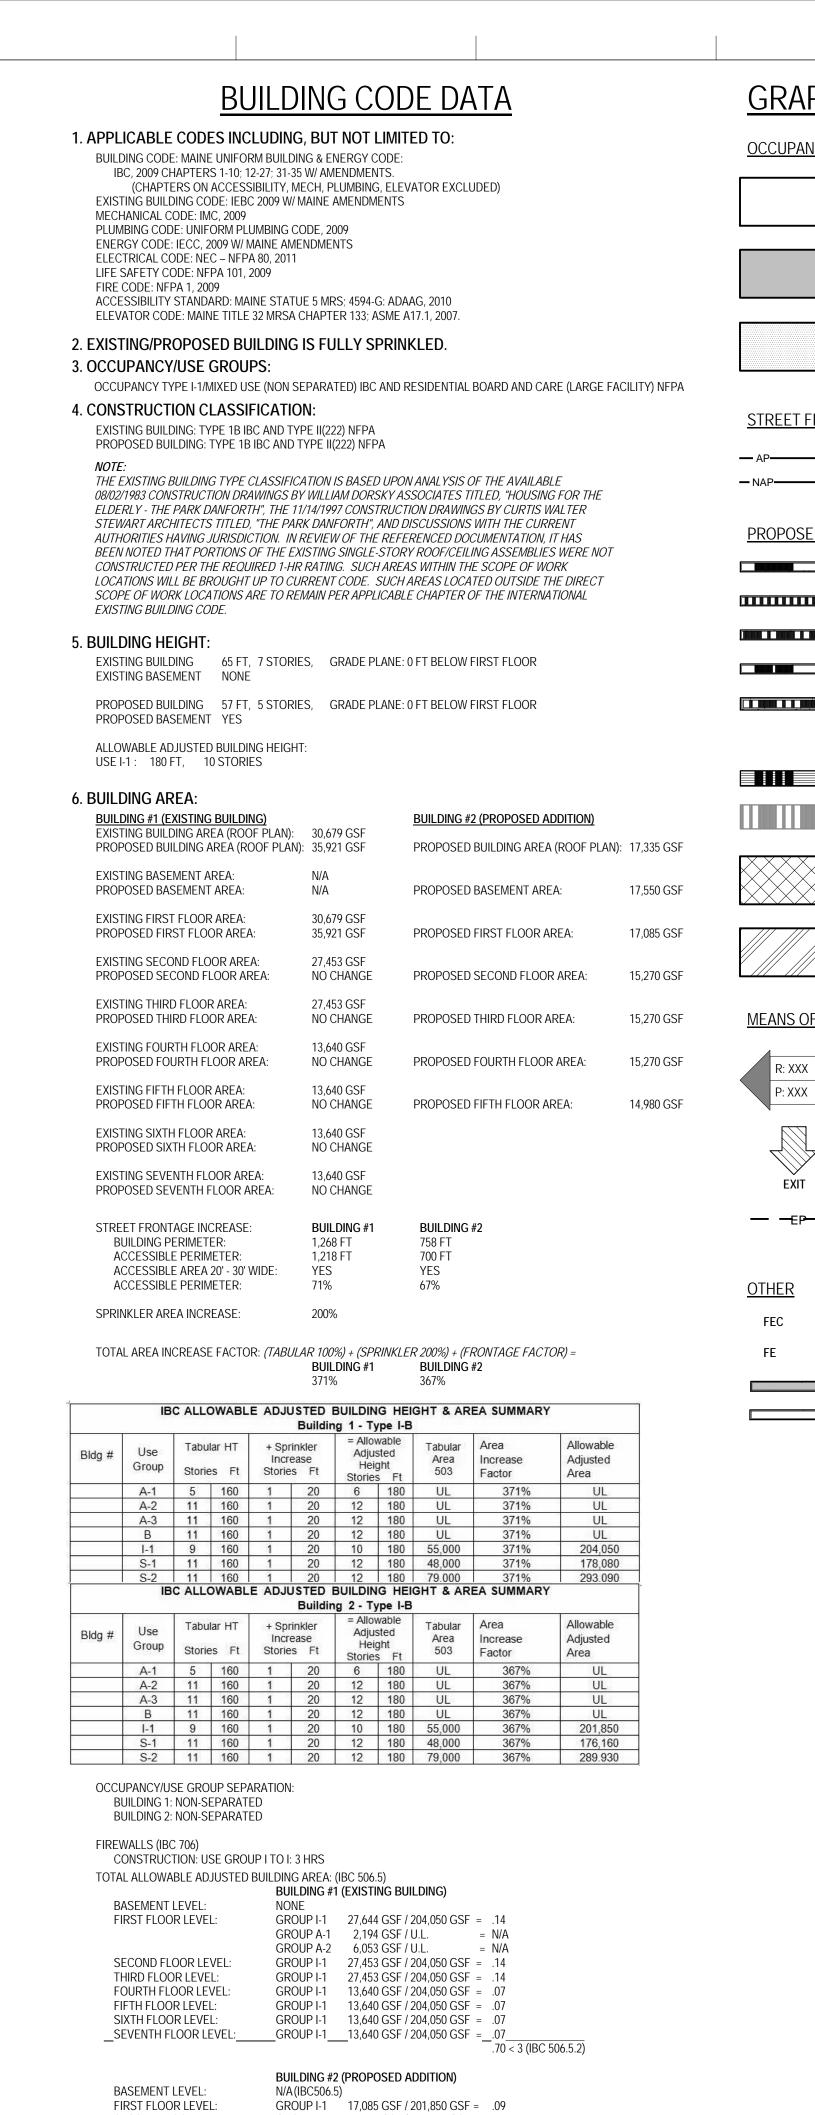

**E1** CODE PLAN - LEVEL 2

A0.2B 1/16" = 1'-0"

SECOND FLOOR LEVEL: GROUP I-1 15,270 GSF / 201,850 GSF = .08 GROUP I-1 15,270 GSF / 201,850 GSF = .08 THIRD FLOOR LEVEL: FOURTH FLOOR LEVEL: GROUP I-1 15,270 GSF / 201,850 GSF = .08 FIFTH FLOOR LEVEL: GROUP I-1 11,722 GSF / 201,850 GSF = .06 GROUP A-3 3,258 GSF / U.L. = N/A 7. SEE DOOR SCHEDULE FOR DOOR ASSEMBLY FIRE-RATINGS. 8. BUILDING ELEMENT FIRE RESISTIVE RATING REQUIREMENTS PRIMARY STRUCTURAL FRAME 2 HRS (1 HR SUPPORTING ROOF ONLY) BEARING WALLS, EXTERIOR 2 HRS (1 HR SUPPORTING ROOF ONLY) BEARING WALLS, INTERIOR 2 HRS (1 HR SUPPORTING ROOF ONLY) NON-BEARING WALLS &

NON-BEARING WALLS & PARTITIONS, INTERIOR FLOOR CONSTRUCTION &

SECONDARY MEMBERS **ROOF CONSTRUCTION &** 

SECONDARY MEMBERS

LAVALLEE BRENSINGER ARCHITECTS **GRAPHICS LEGEND** 155 Dow Street, Suite 400, Manchester, NH 03101 40 Cambridge Street, Charlestown, MA 02129 <u>OCCUPANCY</u> NH: 603.622.5450 MA: 617.398.2035 www.LBPA.com USE GROUP I-1 USE GROUP B INCIDENTIAL ACCESSORY OCCUPANCY STREET FRONTAGE — AP—— AP—— ACCESSIBLE PERIMETER NAP—NAP—NAP—NON-ACCESSIBLE PERIMETER PROPOSED FIRE RATED CONSTRUCTION NON-RATED SMOKE PARTITION 1 HR SMOKE BARRIER 1 HR FIRE BARRIER 1 HR FIRE PARTITION 2 HR FIRE BARRIER 3 HR FIRE WALL EXISTING 2 HR FIRE BARRIER 2 HOUR FLOOR / CEILING ASSEMBLY 1 HOUR CEILING / ROOF ASSEMBLY **MEANS OF EGRESS** R: XXX REQUIRED EGRESS CAPACITY P: XXX PROVIDED EGRESS CAPACITY The Park Danforth — — EXIT ACCESS / EGRESS PATH
(ARROWS INDICATE DIRECTION OF TRAVEL) FIRE EXTINGUISHER CABINET FIRE EXTINGUISHER EXISTING CONSTRUCTION **RENOVATIONS AND** NEW CONSTRUCTION **ADDITIONS** 