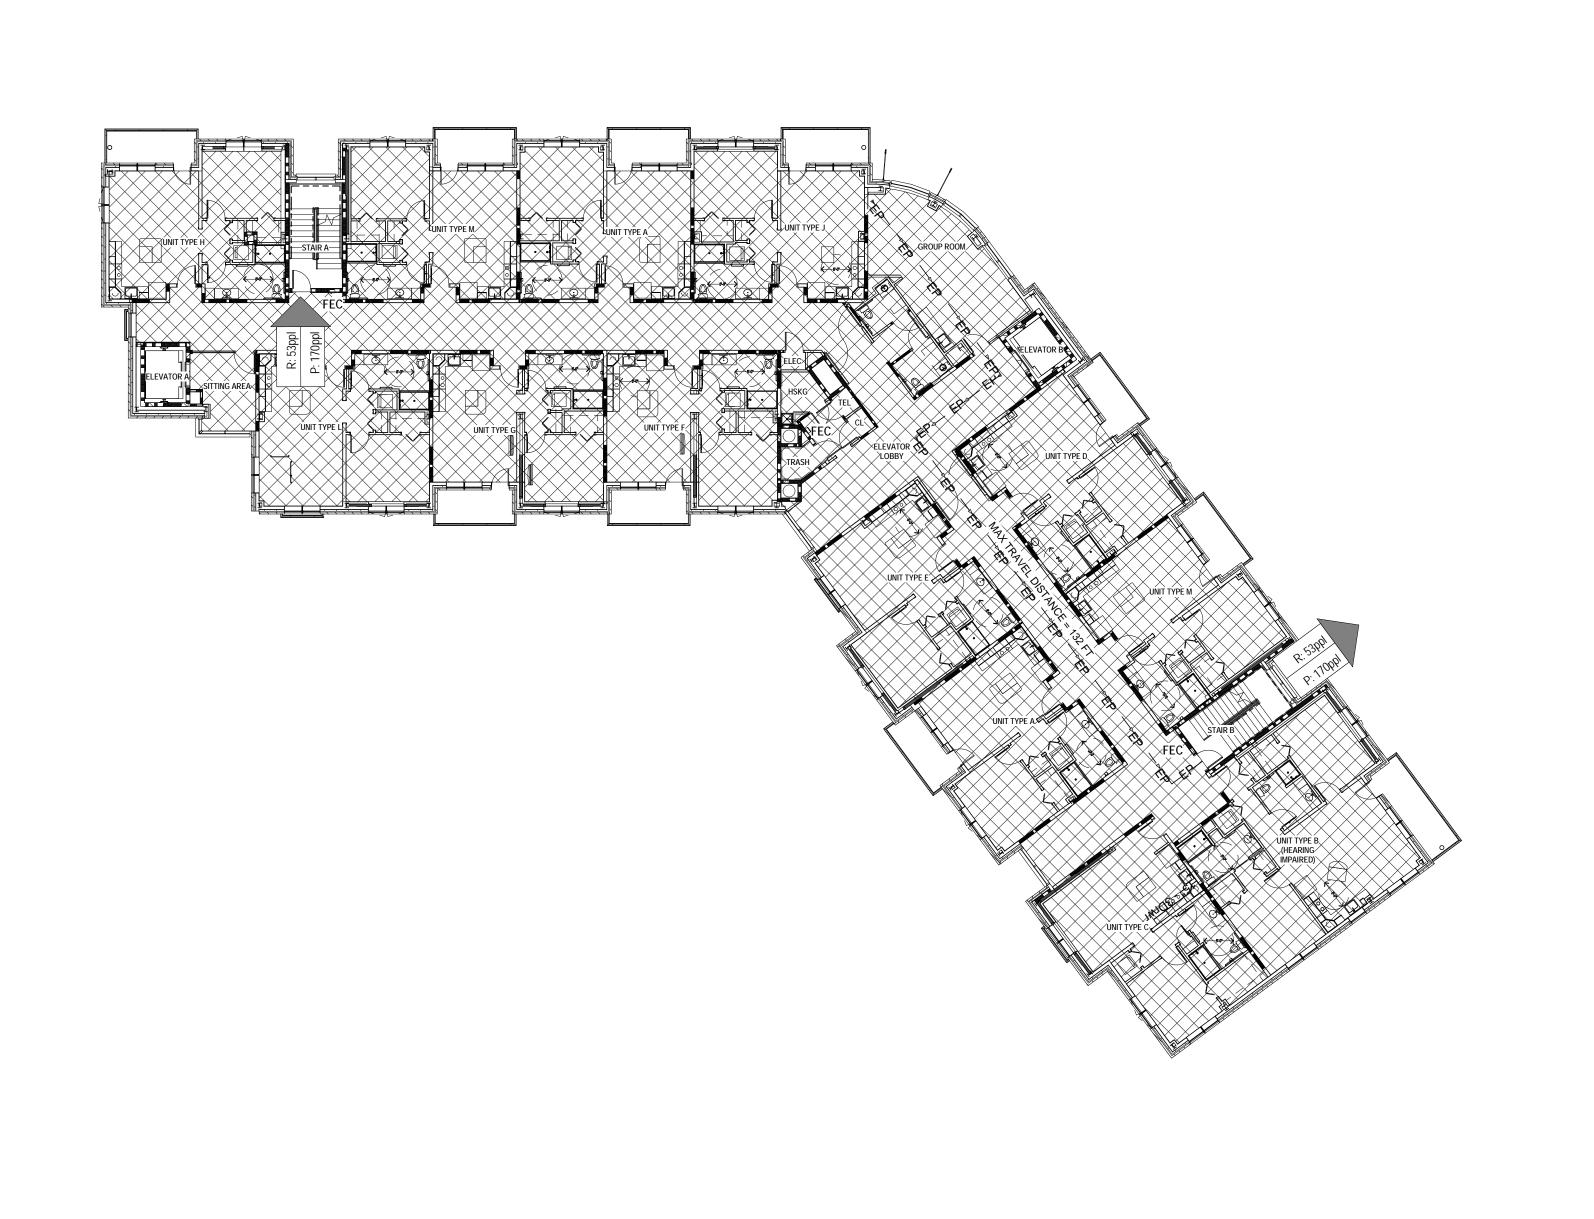

**E1** CODE PLAN - LEVEL 2

A0.2B 1/16" = 1'-0"

SECOND FLOOR LEVEL: GROUP I-1 15,270 GSF / 201,850 GSF = .08 GROUP I-1 15,270 GSF / 201,850 GSF = .08 THIRD FLOOR LEVEL: FOURTH FLOOR LEVEL: GROUP I-1 15,270 GSF / 201,850 GSF = .08 FIFTH FLOOR LEVEL: GROUP I-1 11,722 GSF / 201,850 GSF = .06 GROUP A-3 3,258 GSF / U.L. = N/A 7. SEE DOOR SCHEDULE FOR DOOR ASSEMBLY FIRE-RATINGS. 8. BUILDING ELEMENT FIRE RESISTIVE RATING REQUIREMENTS PRIMARY STRUCTURAL FRAME 2 HRS (1 HR SUPPORTING ROOF ONLY) BEARING WALLS, EXTERIOR 2 HRS (1 HR SUPPORTING ROOF ONLY) BEARING WALLS, INTERIOR 2 HRS (1 HR SUPPORTING ROOF ONLY) NON-BEARING WALLS &

COPYRIGHT © 2015 BY LAVALLEE/BRENSINGER PROFESSIONAL ASSOCIATION. ALL RIGHTS RESERVED. NO REPRODUCTION WITHOUT PERMISSION.

CODE PLAN - LEVEL 3 9 12 13