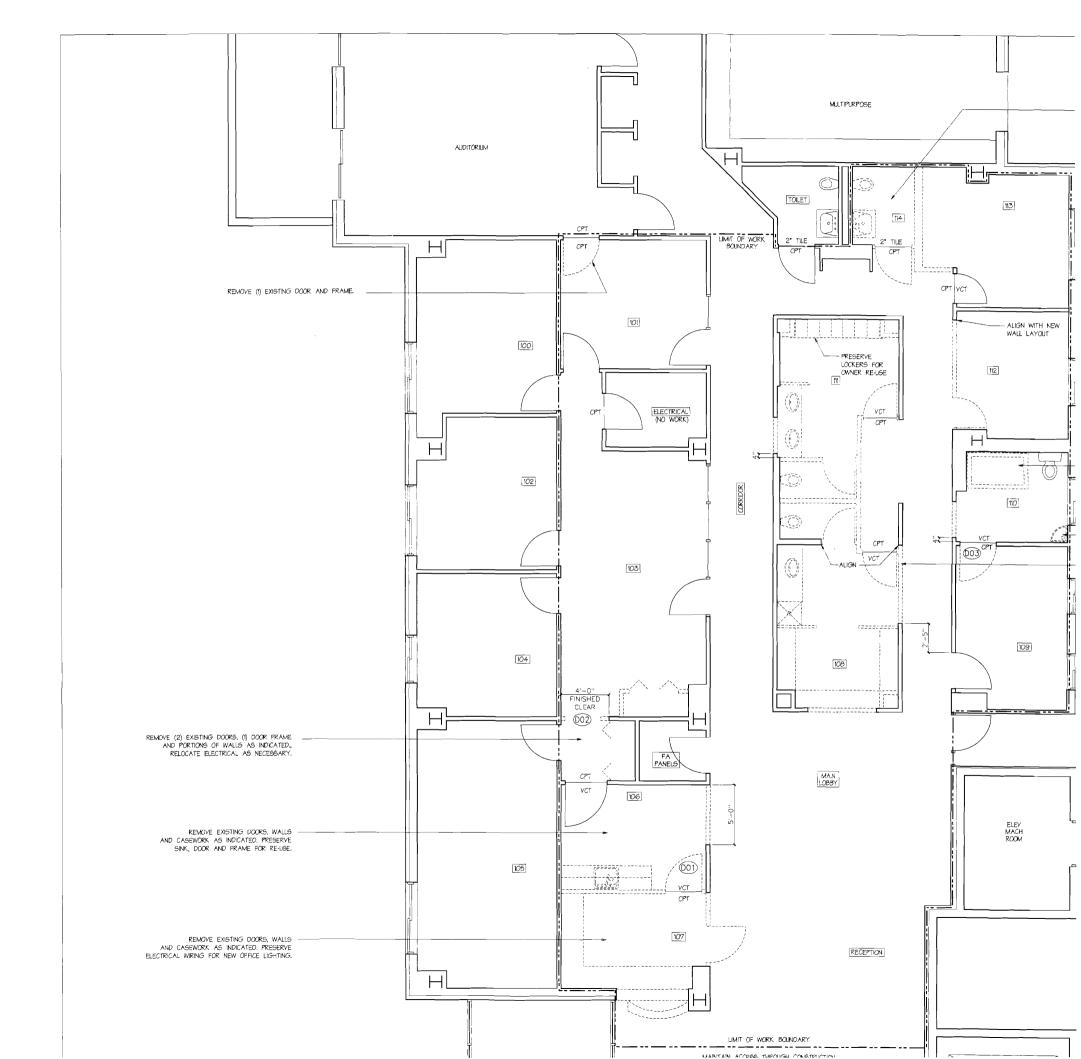

s 700 Brass Floor Stop 436 Ives Alum Wall Stop 406 1/2 lves Alum Flush Bolts 258 Ives **Brass** Push/pull 8200-3x12/8102-8 Ives St Steel Kickplate 8400 St Steel Ives Notes Provide masterkey system, keyed to existing building system, with construction keying system. Consult with Owner for instructions on keying. Products of one or more manufacturers are listed to establish quality and performance characteristics. Products of other manufacturers may be accepted subject to review by Architect. Acceptable Manufacturers Locksets: Sargent, Schlage, Corbin, Yale Closers: Sargent, Dorma, LCN, Norton, Rixson, Yale Hinges: Hager, Stanley Thresholds: National Guard Products, Pemko, Reese, Zero

6/1/2007

American Device, Sargent, Von Duprin, Yale

Panic sets:

Renovations To The Park Danforth