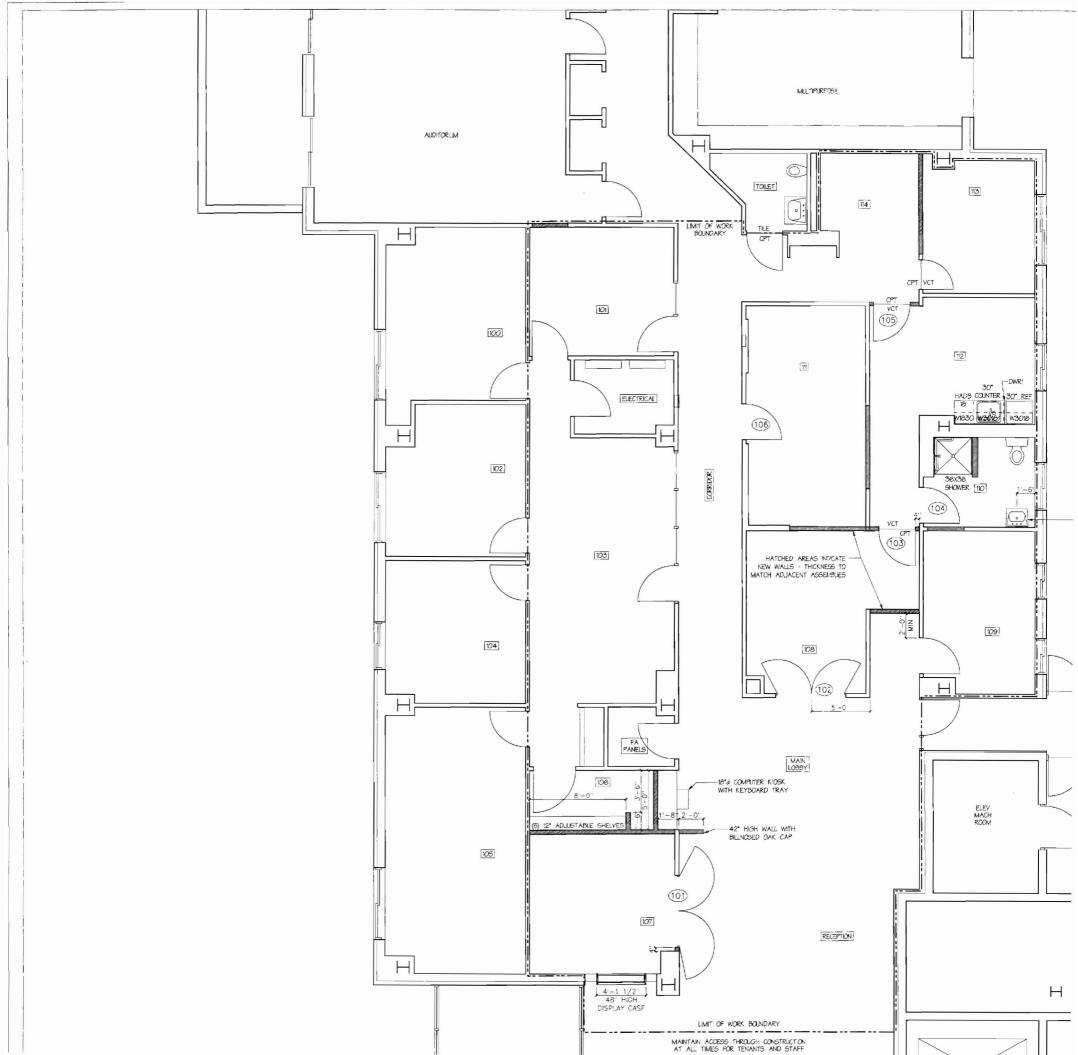

ves 700 Brass Floor Stop 436 Ives Alum Wall Stop 406 1/2 lves Alum Flush Bolts 258 Ives **Brass** Push/pull 8200-3x12/8102-8 Ives St Steel Kickplate 8400 St Steel Ives Notes Provide masterkey system, keyed to existing building system, with construction keying system. Consult with Owner for instructions on keying. Products of one or more manufacturers are listed to establish quality and performance characteristics. Products of other manufacturers may be accepted subject to review by Architect. Acceptable Manufacturers Locksets: Sargent, Schlage, Corbin, Yale Closers: Sargent, Dorma, LCN, Norton, Rixson, Yale Hinges: Hager, Stanley Thresholds: National Guard Products, Pemko, Reese, Zero

6/1/2007

American Device, Sargent, Von Duprin, Yale

Panic sets:

Renovations To The Park Danforth