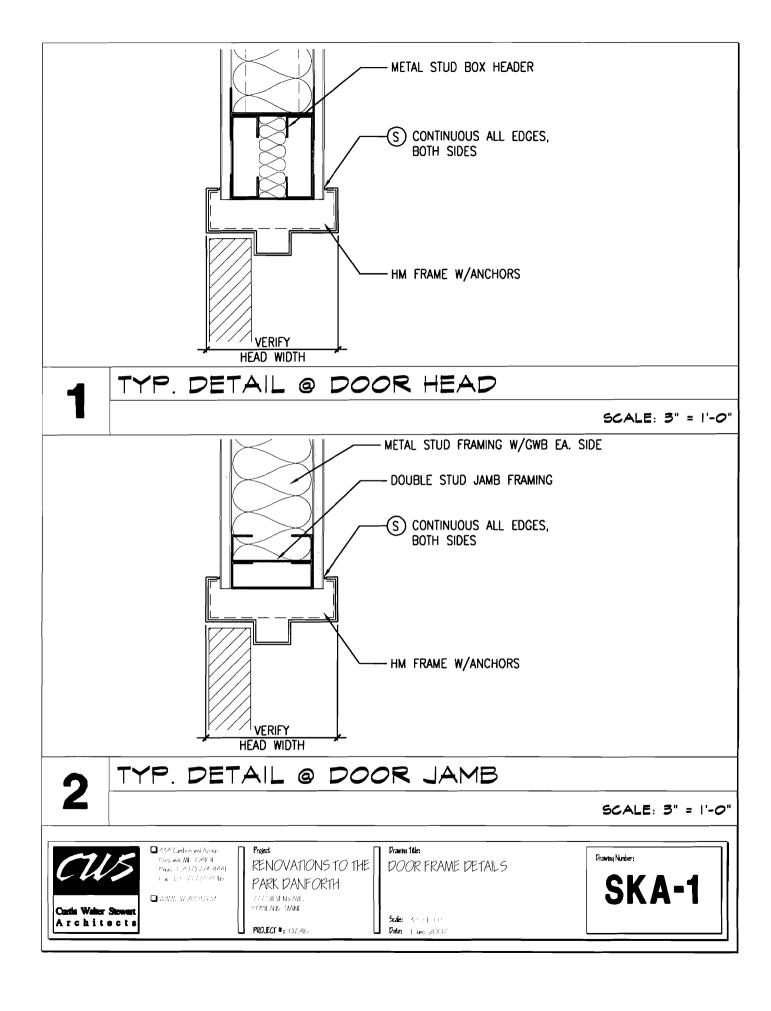

er Ives 700 Brass Floor Stop 436 Ives Alum Wall Stop 406 1/2 lves Alum Flush Bolts 258 Ives **Brass** Push/pull 8200-3x12/8102-8 Ives St Steel Kickplate 8400 St Steel Ives Notes Provide masterkey system, keyed to existing building system, with construction keying system. Consult with Owner for instructions on keying. Products of one or more manufacturers are listed to establish quality and performance characteristics. Products of other manufacturers may be accepted subject to review by Architect. Acceptable Manufacturers Locksets: Sargent, Schlage, Corbin, Yale Closers: Sargent, Dorma, LCN, Norton, Rixson, Yale Hinges: Hager, Stanley Thresholds: National Guard Products, Pemko, Reese, Zero

6/1/2007

American Device, Sargent, Von Duprin, Yale

Panic sets:

Renovations To The Park Danforth