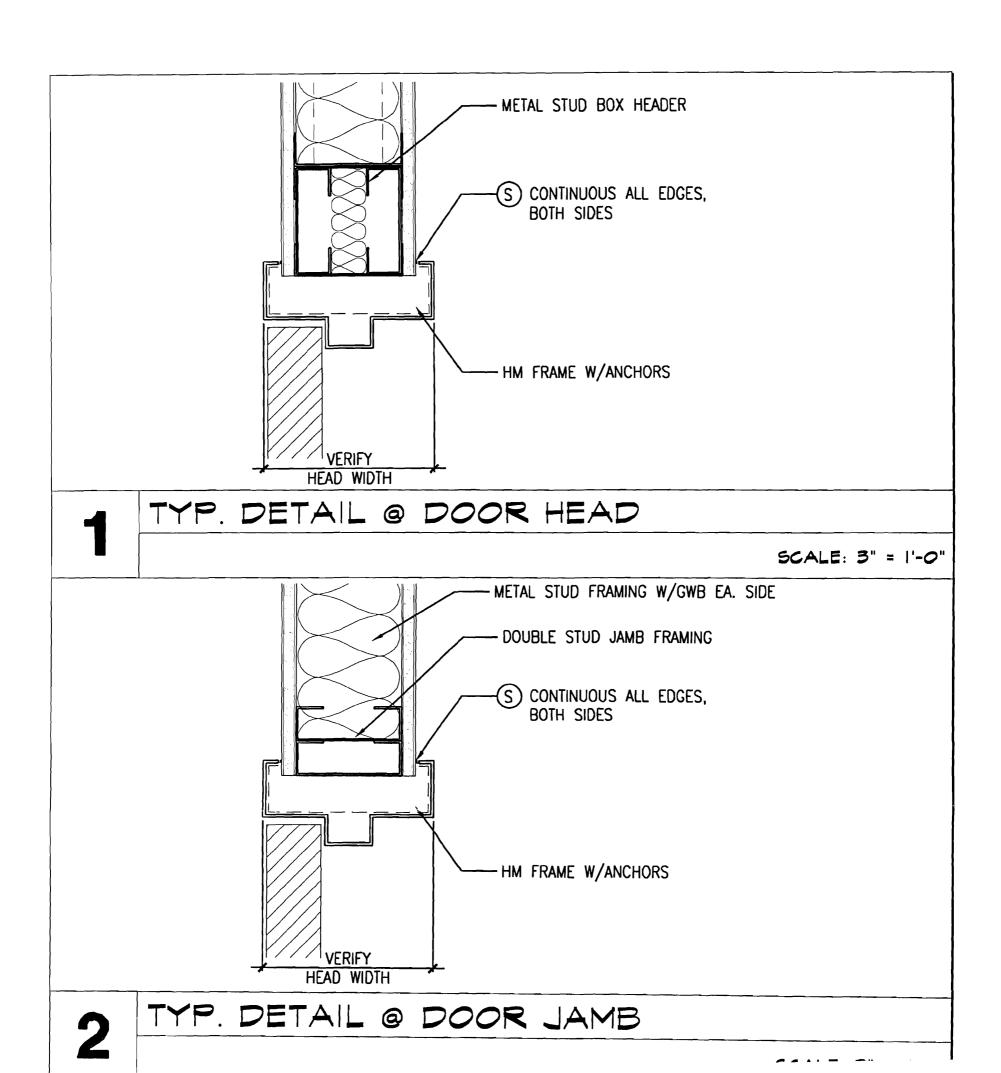

Ives 700 Brass Floor Stop 436 Ives Alum Wall Stop 406 1/2 lves Alum Flush Bolts 258 Ives **Brass** Push/pull 8200-3x12/8102-8 Ives St Steel Kickplate 8400 St Steel Ives Notes Provide masterkey system, keyed to existing building system, with construction keying system. Consult with Owner for instructions on keying. Products of one or more manufacturers are listed to establish quality and performance characteristics. Products of other manufacturers may be accepted subject to review by Architect. Acceptable Manufacturers Locksets: Sargent, Schlage, Corbin, Yale Closers: Sargent, Dorma, LCN, Norton, Rixson, Yale Hinges: Hager, Stanley Thresholds: National Guard Products, Pemko, Reese, Zero

6/1/2007

American Device, Sargent, Von Duprin, Yale

Panic sets:

Renovations To The Park Danforth