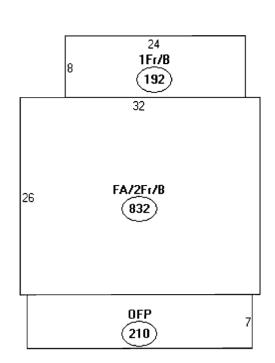

'reg. -18.77's could on Astr.

55's color on 15hL

43 ELMWOOD ST ROBNETT 1/4" = 5'

max hush 35'- OK.

### Andersen.

## Glenwood Building & Remodeling

Custom Carpentry • Renovations Restorations • Repairs • Certified

Date: Robnett Job: 43 Elmwood







## Glenwood Building & Remodeling

Custom Carpentry • Renovations Restorations • Repairs • Certified



шо





### Glenwood Building & Remodeling

юm



Custom Carpentry • Renovations Restorations • Repairs • Certified

Date: Robnett Job: 43 5/m wood



### Glenwood Building & Remodeling

эm

Andersen.

2ND Floor - Proposed

Custom Carpentry • Renovations Date: Robnett Job: 43 Elmwood Restorations • Repairs • Gertified 36 Riggs Street Portland, Maine 04102 Living Room HALL BATH HALL マシ Kitchen NOOK Belpom 21-6 FIRST Floor - Existing





#### Descriptor/Area

- A: FA/2Fr/B 832 sqft
- B:1Fr/B 192 sqft
- C: OFP 210 sqft