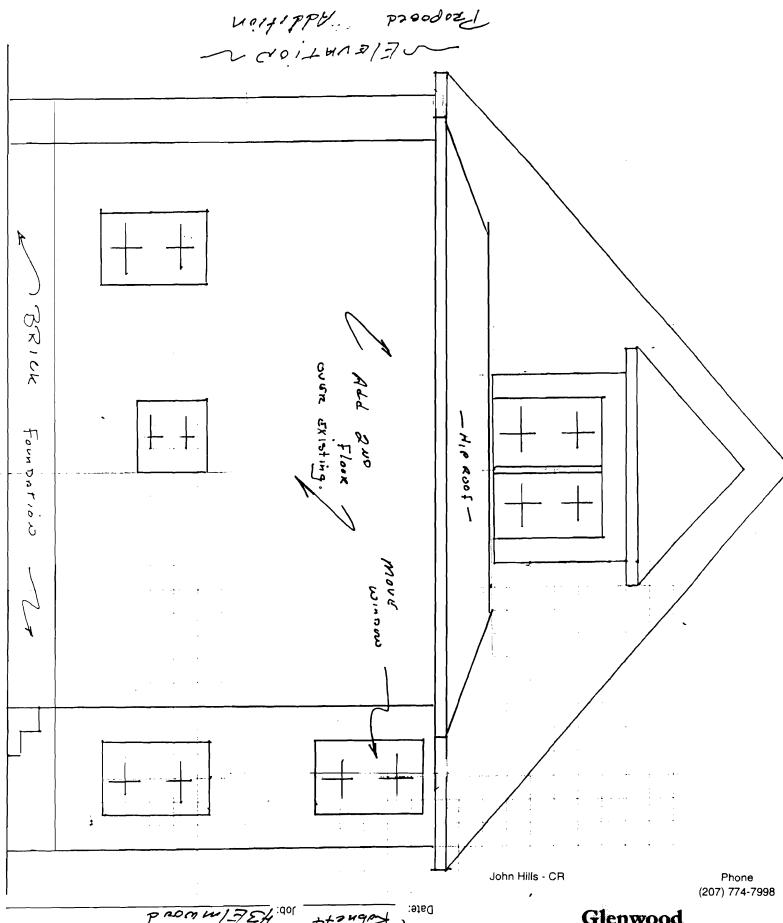

#### DISPLAY THIS CARD ON PRINCIPAL FRONTAGE OF WORK

|                                | CITY                          | OF PORTLANI      | <b>D</b> - |                            |
|--------------------------------|-------------------------------|------------------|------------|----------------------------|
| Please Read<br>Application And | В                             | CTION            |            | PERMIT ISSUED              |
| Notes, If Any,<br>Attached     |                               | PERMIT           | Permit 1   | Number: 070838  AUG 1 2007 |
| This is to certify that        | ROBNETT STEPHEN A &           | GULA I JTS/Glent |            |                            |
| has permission to              | add second story on to rear o | isting starture  |            | CITY OF PORTLAND           |