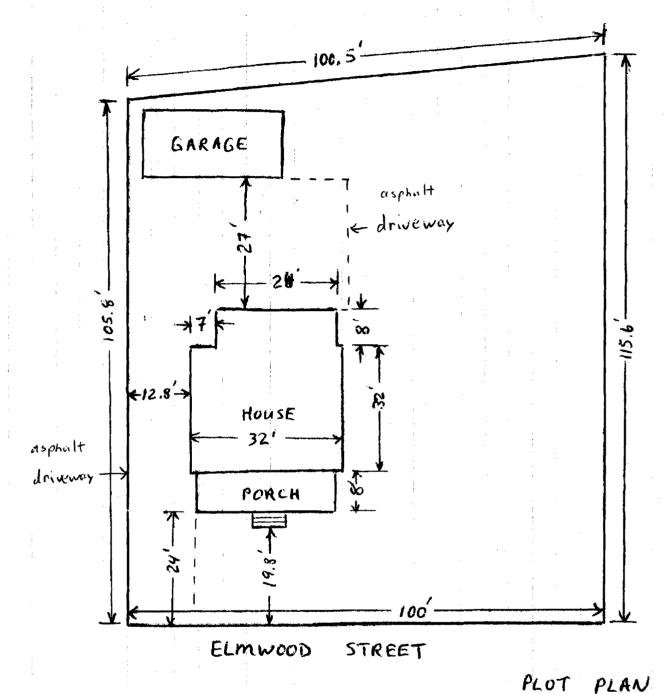

|
| No                  | ote:                                                   |                                                                    |                       |                        |                        | Ok to Issue:         |               |
| ,                   |                                                        | ed for any electrical, plumbing,<br>be submitted for approval as a | •                     |                        |                        |                      |               |
|                     | Application approval based and approrval prior to work | upon information provided by a                                     | applicant. Any        | deviation from app     | roved plans requires   | s separate review    |               |



front do'reg - N/A

row do'reg - 45 scaled on right.

Side 2 slay 12 'reg. -18.77's could on Astr.

55's color on 15hL

43 ELMWOOD ST ROBNETT 1/4" = 5'

max hush 35'- OK.

### Andersen.

## Glenwood Building & Remodeling

Custom Carpentry • Renovations Restorations • Repairs • Certified

Date: Robnett Job: 43 Elmwood







## Glenwood Building & Remodeling

Custom Carpentry • Renovations Restorations • Repairs • Certified



шо





### Glenwood Building & Remodeling

юm



Custom Carpentry • Renovations Restorations • Repairs • Certified

Date: Robnett Job: 43 5/m wood



### Glenwood Building & Remodeling

эm

Andersen.

2ND Floor - Proposed

Custom Carpentry • Renovations Date: Robnett Job: 43 Elmwood Restorations • Repairs • Gertified 36 Riggs Street Portland, Maine 04102 Living Roo