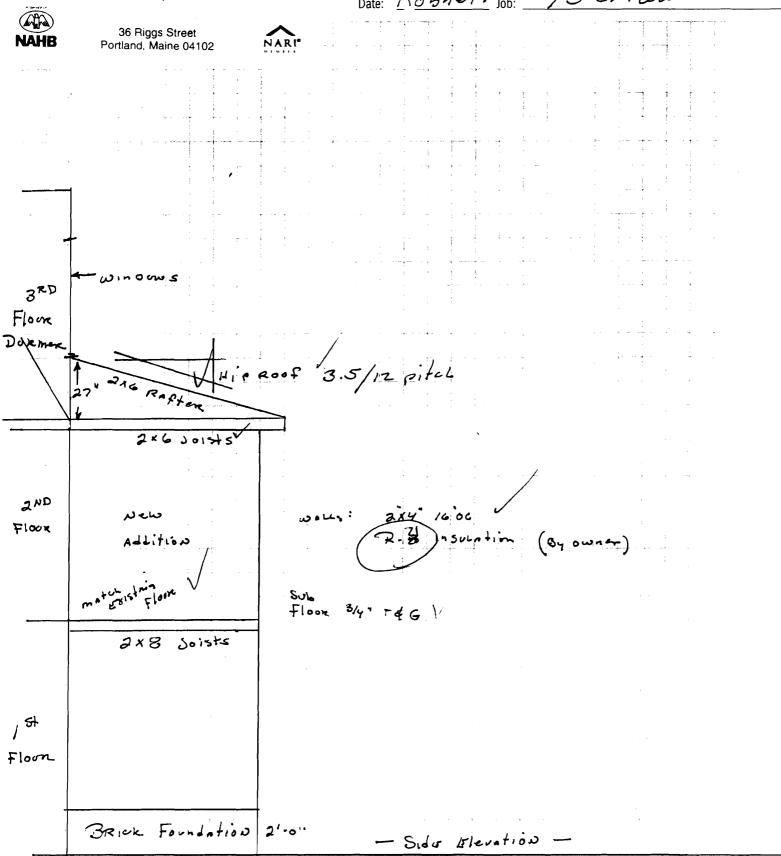

#### DISPLAY THIS CARD ON PRINCIPAL FRONTAGE OF WORK

|                                | CITY                          | OF PORTLANI      | <b>D</b> - |                            |
|--------------------------------|-------------------------------|------------------|------------|----------------------------|
| Please Read<br>Application And | В                             | CTION            |            | PERMIT ISSUED              |
| Notes, If Any,<br>Attached     |                               | PERMIT           | Permit 1   | Number: 070838  AUG 1 2007 |
| This is to certify that        | ROBNETT STEPHEN A &           | GULA I JTS/Glent |            |                            |
| has permission to              | add second story on to rear o | isting starture  |            | CITY OF PORTLAND           |