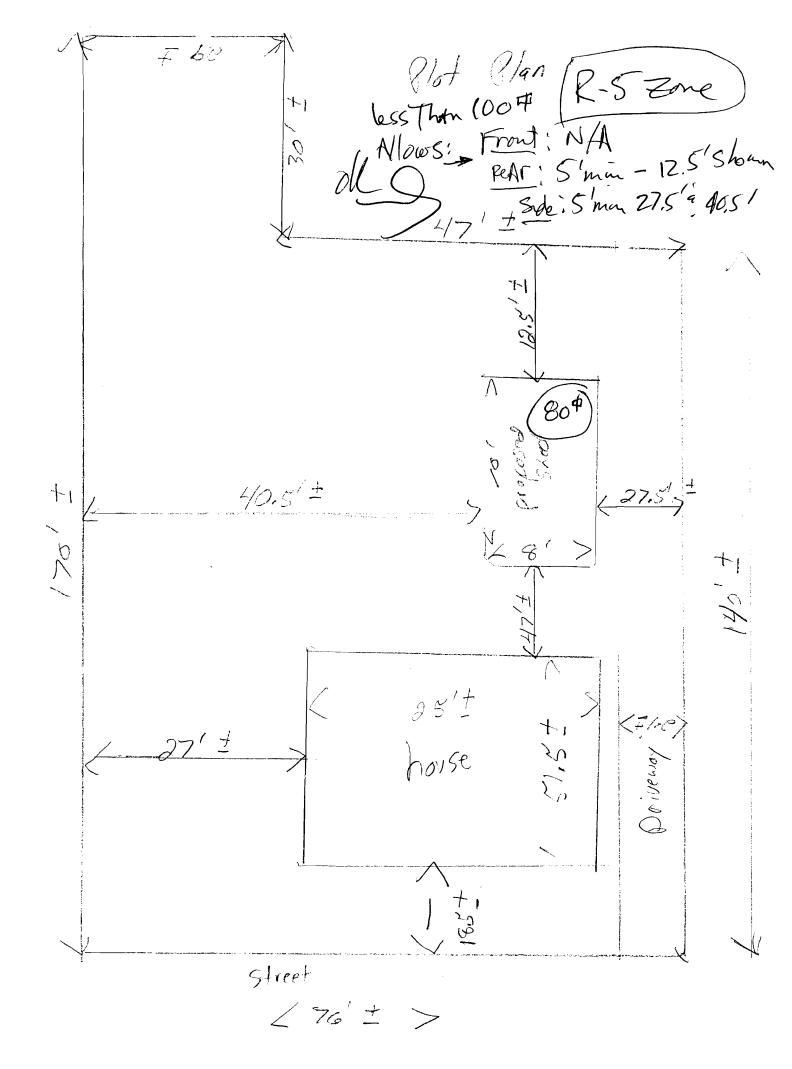

PENALTY FOR REMOVING THIS CARD

| City of Portland, M                                                                                                                                                                                                                                                                                                                                                                         | aine - Building or Use                                       | Permit Application    | Permit No:          | Issue Date:   | CBL:                      |  |
|---------------------------------------------------------------------------------------------------------------------------------------------------------------------------------------------------------------------------------------------------------------------------------------------------------------------------------------------------------------------------------------------|--------------------------------------------------------------|-----------------------|---------------------|---------------|---------------------------|--|
| 389 Congress Street, 0                                                                                                                                                                                                                                                                                                                                                                      | 4101 Tel: (207) 874-8703                                     | 8, Fax: (207) 874-871 | 6 08-0860           |               | 146 A007001               |  |
| Location of Construction:                                                                                                                                                                                                                                                                                                                                                                   | Owner Name:                                                  | <del></del>           | Owner Address:      |               | Phone:                    |  |
| 42 WAVERLY ST                                                                                                                                                                                                                                                                                                                                                                               | FARWELL C                                                    | INDY A                | 42 WAVERLY ST       | Γ             | 207-318-7350              |  |
| Business Name:                                                                                                                                                                                                                                                                                                                                                                              | Contractor Name                                              | :                     | Contractor Address: | <u> </u>      | Phone                     |  |
|                                                                                                                                                                                                                                                                                                                                                                                             | Maine Correct                                                | tional Center         | 17 Mallison Falls   | Road Windha   | m 2078937000              |  |
| Lessee/Buyer's Name                                                                                                                                                                                                                                                                                                                                                                         | Phone:                                                       |                       | Permit Type:        | •             | Zone:                     |  |
| _                                                                                                                                                                                                                                                                                                                                                                                           |                                                              |                       | Additions - Duple   | ex            | R-C                       |  |
| Past Use:                                                                                                                                                                                                                                                                                                                                                                                   | Proposed Use:                                                | <u> </u>              | Permit Fee:         | Cost of Work: | CEO District:             |  |
| · · · · · · · · · · · · · · · · · · ·                                                                                                                                                                                                                                                                                                                                                       |                                                              | lome - Install 8'x10' | \$40.00             | \$1,280.0     | 00 4 114°                 |  |
|                                                                                                                                                                                                                                                                                                                                                                                             | Storage Shed                                                 | on Property           | FIRE DEPT:          |               | SPECTION:                 |  |
|                                                                                                                                                                                                                                                                                                                                                                                             |                                                              |                       | _                   | Denied U      | se Group: $R3$ Type: $57$ |  |
| loan ucasa                                                                                                                                                                                                                                                                                                                                                                                  | Family residen                                               | tal June 100          | 1                   |               | . 0 2                     |  |
| wyacuse, 2                                                                                                                                                                                                                                                                                                                                                                                  |                                                              | MCabell               | $\square$           |               | IRC 2005                  |  |
| Proposed Project Description                                                                                                                                                                                                                                                                                                                                                                |                                                              |                       | O                   |               | 2 -1-12                   |  |
| Install 8'x10' Storage Sh                                                                                                                                                                                                                                                                                                                                                                   | ed on Property                                               |                       | Signature:          |               | gnature: 7/5/0X           |  |
|                                                                                                                                                                                                                                                                                                                                                                                             |                                                              |                       | PEDESTRIAN ACTIV    | VITIES DISTRI | CT (P.A.D.)               |  |
|                                                                                                                                                                                                                                                                                                                                                                                             |                                                              |                       | Action: Approve     | ed Approv     | ed w/Conditions Denied    |  |
|                                                                                                                                                                                                                                                                                                                                                                                             |                                                              |                       | Signature:          |               | Date:                     |  |
| Permit Taken By:                                                                                                                                                                                                                                                                                                                                                                            | Date Applied For:                                            |                       |                     | Approval      |                           |  |
| lmd                                                                                                                                                                                                                                                                                                                                                                                         | 07/15/2008                                                   |                       | Zoning              | Арргочаг      |                           |  |
| 1 This permit applicat                                                                                                                                                                                                                                                                                                                                                                      | tion does not preclude the                                   | Special Zone or Revie | ews Zoning Appeal   |               | Historic Preservation     |  |
| <ol> <li>This permit application does not preclude the Applicant(s) from meeting applicable State and Federal Rules.</li> <li>Building permits do not include plumbing, septic or electrical work.</li> <li>Building permits are void if work is not started within six (6) months of the date of issuance. False information may invalidate a building permit and stop all work</li> </ol> |                                                              | Shoreland             | ☐ Variance          |               | Not in District or Landn  |  |
|                                                                                                                                                                                                                                                                                                                                                                                             |                                                              | Wetland               | Miscellar           | neous         | Does Not Require Revie    |  |
|                                                                                                                                                                                                                                                                                                                                                                                             |                                                              | Flood Zone            | Condition           | nal Use       | Requires Review           |  |
|                                                                                                                                                                                                                                                                                                                                                                                             |                                                              | Subdivision           | Interpreta          | ition         | Approved                  |  |
|                                                                                                                                                                                                                                                                                                                                                                                             |                                                              | Site Plan             | Approved            | i             | Approved w/Conditions     |  |
| PERM                                                                                                                                                                                                                                                                                                                                                                                        | MIT ISSUED                                                   | Maj Minow MM          | ☐ A Denied          |               | Denied                    |  |
| PERMIT ISSUED                                                                                                                                                                                                                                                                                                                                                                               |                                                              |                       | and and             |               | Defined                   |  |
|                                                                                                                                                                                                                                                                                                                                                                                             |                                                              | Date: 7/1             | Date:               |               | Date:                     |  |
| ا ا ا                                                                                                                                                                                                                                                                                                                                                                                       | _ 2 8 2008                                                   |                       | <del>709</del>      |               |                           |  |
|                                                                                                                                                                                                                                                                                                                                                                                             |                                                              |                       | . 0                 |               |                           |  |
| CITY O                                                                                                                                                                                                                                                                                                                                                                                      | F PORTLAND                                                   |                       |                     |               |                           |  |
|                                                                                                                                                                                                                                                                                                                                                                                             |                                                              |                       |                     |               |                           |  |
|                                                                                                                                                                                                                                                                                                                                                                                             |                                                              |                       |                     |               |                           |  |
|                                                                                                                                                                                                                                                                                                                                                                                             |                                                              | CERTIFICATION         | ON                  |               |                           |  |
|                                                                                                                                                                                                                                                                                                                                                                                             | the owner of record of the na                                |                       |                     |               |                           |  |
|                                                                                                                                                                                                                                                                                                                                                                                             | the owner to make this appl<br>if a permit for work describe |                       |                     |               |                           |  |
|                                                                                                                                                                                                                                                                                                                                                                                             | o enter all areas covered by si                              |                       |                     |               |                           |  |
| such permit.                                                                                                                                                                                                                                                                                                                                                                                |                                                              | 1                     |                     | 1             | () FF                     |  |
|                                                                                                                                                                                                                                                                                                                                                                                             |                                                              |                       |                     |               |                           |  |
|                                                                                                                                                                                                                                                                                                                                                                                             |                                                              |                       |                     |               |                           |  |

| Location/Address of Construction: 42 (                                                                                                                                                                                                                                                                    | Varily St. Pritard                                                                                                   | Me 04/03                                            |  |  |  |
|-----------------------------------------------------------------------------------------------------------------------------------------------------------------------------------------------------------------------------------------------------------------------------------------------------------|----------------------------------------------------------------------------------------------------------------------|-----------------------------------------------------|--|--|--|
| Total Square Footage of Proposed Structure/A                                                                                                                                                                                                                                                              | rea Sq <del>uare Foo</del> tage of Lot                                                                               |                                                     |  |  |  |
| Tax Assessor's Chart, Block & Lot Chart# Block# Lot#                                                                                                                                                                                                                                                      | Applicant * must be owner, Lessee or Buyer  Name Cod/ -a(we//  Address 42 have(// 67.  City, State & Zip Cor land ne | * Telephone:<br>878 6593<br>3/4 7350                |  |  |  |
| Lessee/DBA (If Applicable)                                                                                                                                                                                                                                                                                | Owner (if different from Applicant)  Name  Address                                                                   | Cost Of<br>Work: \$ /290.00<br>C of O Fee: \$ 40,00 |  |  |  |
| JUL 15 350                                                                                                                                                                                                                                                                                                | City, State & Zip                                                                                                    | Total Fee: \$                                       |  |  |  |
| Current legal use (i.e. single family)  If vacant, what was the previous use?  Proposed Specific use: Storage for Show blower Jawn mower grill  Is property part of a subdivision?  Project description: a warden Exio Short Like Floor framing  Like Jacob Short Pine = inting 7 walls 10 overall height |                                                                                                                      |                                                     |  |  |  |
| Contractor's name: Moire Collectional Certifer  Address: 17 Marii son Falls Rd  City, State & Zip Windham Me 04062 Telephone: 893-7000  Who should we contact when the permit is ready: Fd Fallell Telephone: 3290459  Mailing address: 42 World St. Coltand Me 04103                                     |                                                                                                                      |                                                     |  |  |  |
| Please submit all of the information of do so will result in the                                                                                                                                                                                                                                          | outlined on the applicable Checklis automatic denial of your permit.                                                 | st. Failure to                                      |  |  |  |