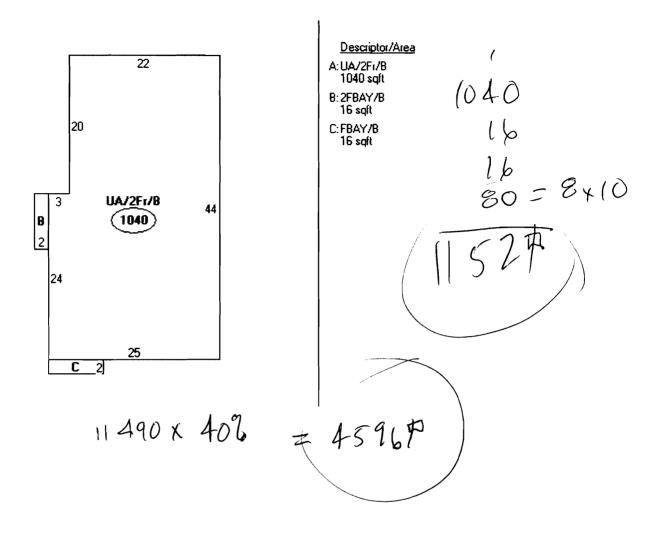

| Location/Address of Construction: 42 (                                                                                                                                                                                                                                                                    | Varily St. Pritard                                                                                                   | Me 04/03                                            |  |  |  |
|-----------------------------------------------------------------------------------------------------------------------------------------------------------------------------------------------------------------------------------------------------------------------------------------------------------|----------------------------------------------------------------------------------------------------------------------|-----------------------------------------------------|--|--|--|
| Total Square Footage of Proposed Structure/A                                                                                                                                                                                                                                                              | rea Sq <del>uare Foo</del> tage of Lot                                                                               |                                                     |  |  |  |
| Tax Assessor's Chart, Block & Lot Chart# Block# Lot#                                                                                                                                                                                                                                                      | Applicant * must be owner, Lessee or Buyer  Name Cod/ -a(we//  Address 42 have(// 67.  City, State & Zip Cor land ne | * Telephone:<br>878 6593<br>3/4 7350                |  |  |  |
| Lessee/DBA (If Applicable)                                                                                                                                                                                                                                                                                | Owner (if different from Applicant)  Name  Address                                                                   | Cost Of<br>Work: \$ /290.00<br>C of O Fee: \$ 40,00 |  |  |  |
| JUL 15 350                                                                                                                                                                                                                                                                                                | City, State & Zip                                                                                                    | Total Fee: \$                                       |  |  |  |
| Current legal use (i.e. single family)  If vacant, what was the previous use?  Proposed Specific use: Storage for Show blower Jawn mower grill  Is property part of a subdivision?  Project description: a warden Exio Short Like Floor framing  Like Jacob Short Pine = inting 7 walls 10 overall height |                                                                                                                      |                                                     |  |  |  |
| Contractor's name: Moire Collectional Certifer  Address: 17 Marii son Falls Rd  City, State & Zip Windham Me 04062 Telephone: 893-7000  Who should we contact when the permit is ready: Fd Fallell Telephone: 3290459  Mailing address: 42 World St. Coltand Me 04103                                     |                                                                                                                      |                                                     |  |  |  |
| Please submit all of the information of do so will result in the                                                                                                                                                                                                                                          | outlined on the applicable Checklis automatic denial of your permit.                                                 | st. Failure to                                      |  |  |  |