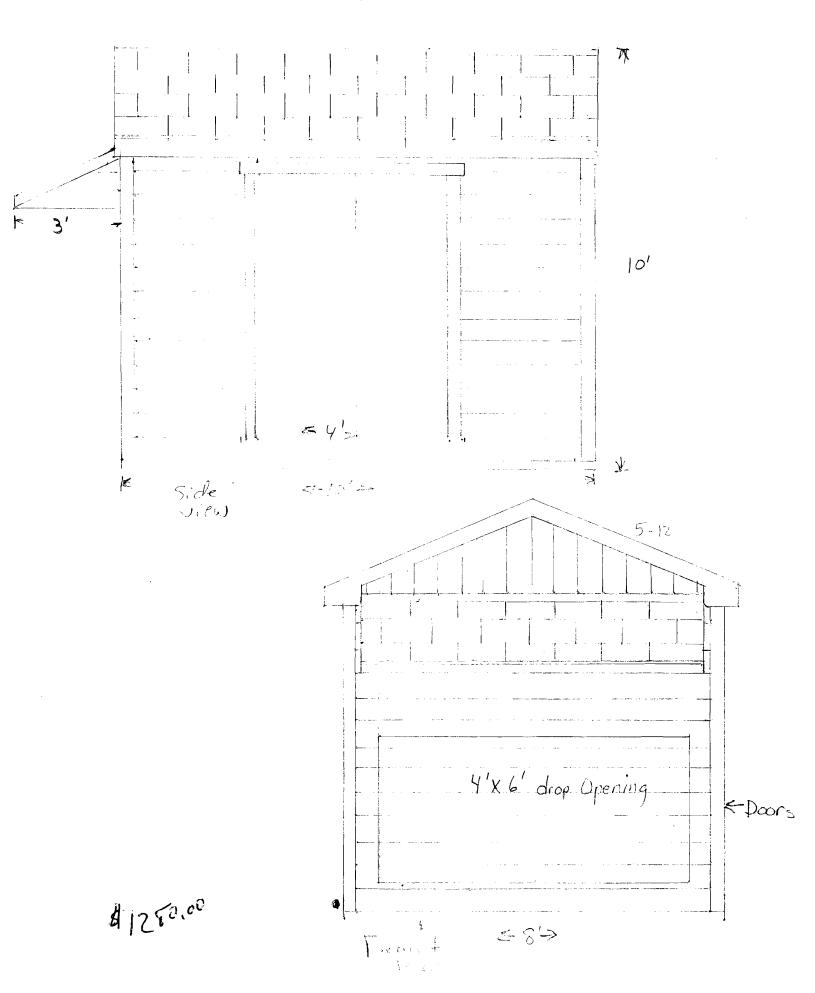

| Location/Address of Construction: 42 (                                                                                                                                                                                                                                                                    | Varily St. Pritard                                                                                                   | Me 04/03                                            |  |  |  |
|-----------------------------------------------------------------------------------------------------------------------------------------------------------------------------------------------------------------------------------------------------------------------------------------------------------|----------------------------------------------------------------------------------------------------------------------|-----------------------------------------------------|--|--|--|
| Total Square Footage of Proposed Structure/A                                                                                                                                                                                                                                                              | rea Sq <del>uare Foo</del> tage of Lot                                                                               |                                                     |  |  |  |
| Tax Assessor's Chart, Block & Lot Chart# Block# Lot#                                                                                                                                                                                                                                                      | Applicant * must be owner, Lessee or Buyer  Name Cod/ -a(we//  Address 42 have(// 67.  City, State & Zip Cor land ne | * Telephone:<br>878 6593<br>3/4 7350                |  |  |  |
| Lessee/DBA (If Applicable)                                                                                                                                                                                                                                                                                | Owner (if different from Applicant)  Name  Address                                                                   | Cost Of<br>Work: \$ /290.00<br>C of O Fee: \$ 40,00 |  |  |  |
| JUL 15 350                                                                                                                                                                                                                                                                                                | City, State & Zip                                                                                                    | Total Fee: \$                                       |  |  |  |
| Current legal use (i.e. single family)  If vacant, what was the previous use?  Proposed Specific use: Storage for Show blower Jawn mower grill  Is property part of a subdivision?  Project description: a warden Exio Short Like Floor framing  Like Jacob Short Pine = inting 7 walls 10 overall height |                                                                                                                      |                                                     |  |  |  |
| Contractor's name: Moire Collectional Certifer  Address: 17 Marii son Falls Rd  City, State & Zip Windham Me 04062 Telephone: 893-7000  Who should we contact when the permit is ready: Fd Fallell Telephone: 3290459  Mailing address: 42 World St. Coltand Me 04103                                     |                                                                                                                      |                                                     |  |  |  |
| Please submit all of the information of do so will result in the                                                                                                                                                                                                                                          | outlined on the applicable Checklis automatic denial of your permit.                                                 | st. Failure to                                      |  |  |  |