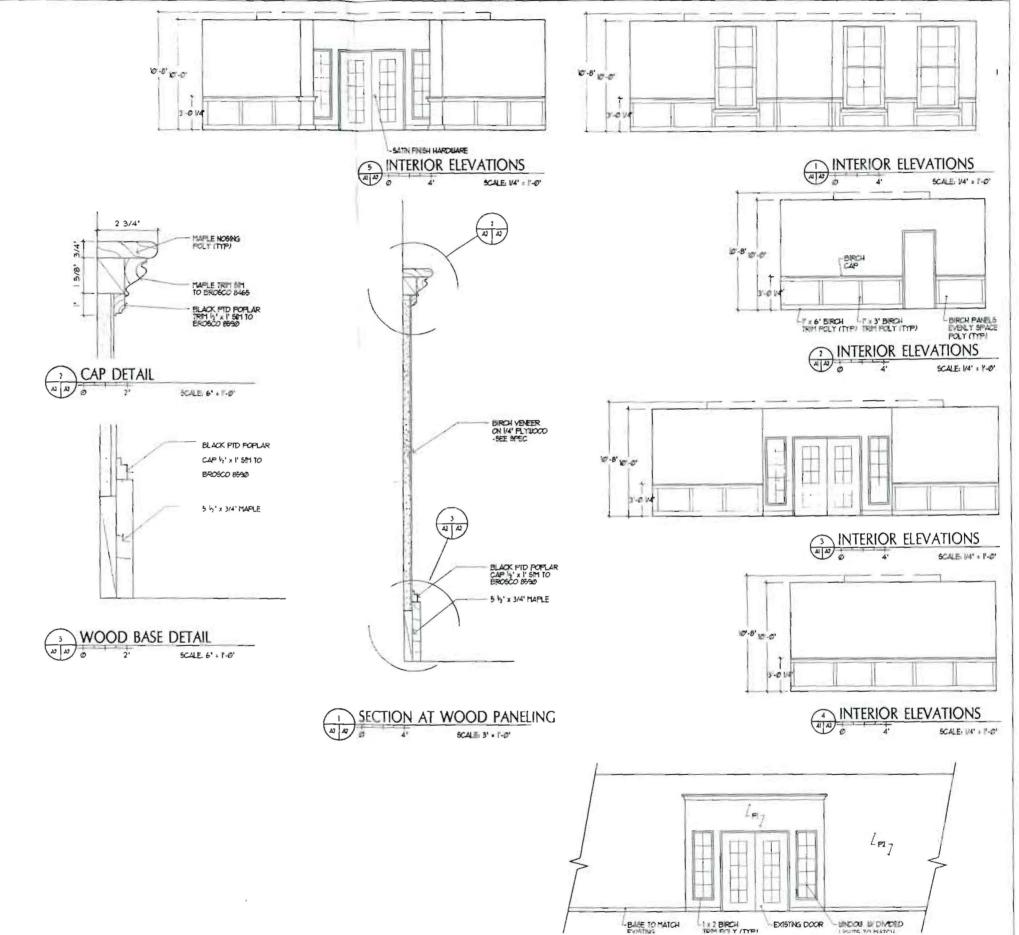

#### Building Plans are required for all construction, including interior rehab (Sample Attached)

A complete set of construction drawings showing all of the following elements of construction:

- Cross Sections w/Framing details (including porches, decks w/ railings, and accessory structures)
- Floor Plans & Elevations
- · Window and door schedules
- · Foundation plans with required drainage and damp proofing
- Electrical and plumbing layout. Mechanical drawings for any specialized equipment such as furnaces, chimneys, gas equipment, HVAC equipment (air handling) or other types of work that may require special review must be included.