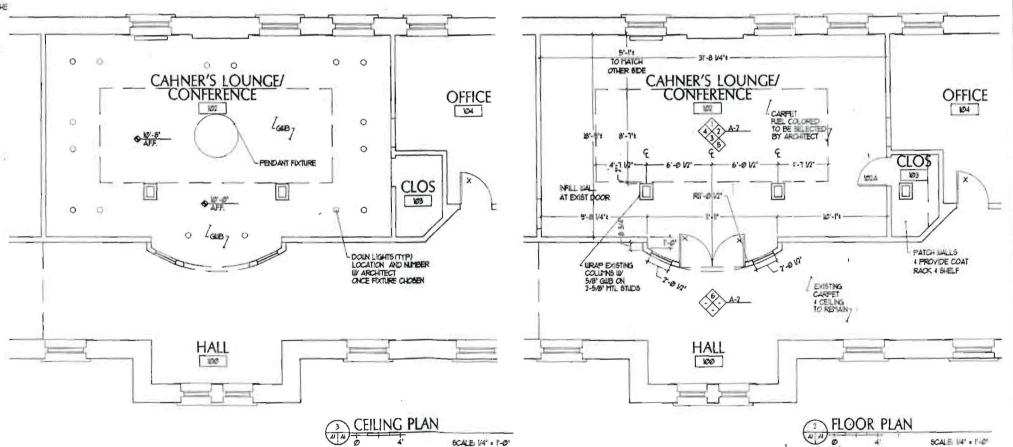

#### Building Plans are required for all construction, including interior rehab (Sample Attached)

A complete set of construction drawings showing all of the following elements of construction:

- Cross Sections w/Framing details (including porches, decks w/ railings, and accessory structures)
- Floor Plans & Elevations
- · Window and door schedules
- · Foundation plans with required drainage and damp proofing
- Electrical and plumbing layout. Mechanical drawings for any specialized equipment such as furnaces, chimneys, gas equipment, HVAC equipment (air handling) or other types of work that may require special review must be included.