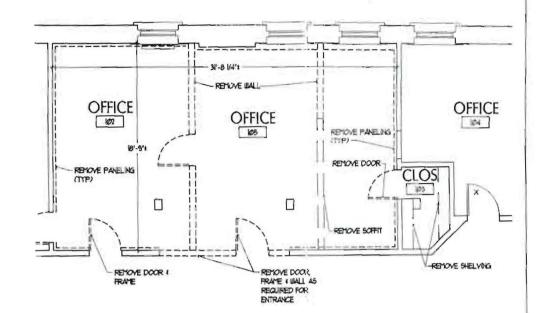

#### Building Plans are required for all construction, including interior rehab (Sample Attached)

A complete set of construction drawings showing all of the following elements of construction:

- Cross Sections w/Framing details (including porches, decks w/ railings, and accessory structures)
- Floor Plans & Elevations
- · Window and door schedules
- · Foundation plans with required drainage and damp proofing
- Electrical and plumbing layout. Mechanical drawings for any specialized equipment such as furnaces, chimneys, gas equipment, HVAC equipment (air handling) or other types of work that may require special review must be included.