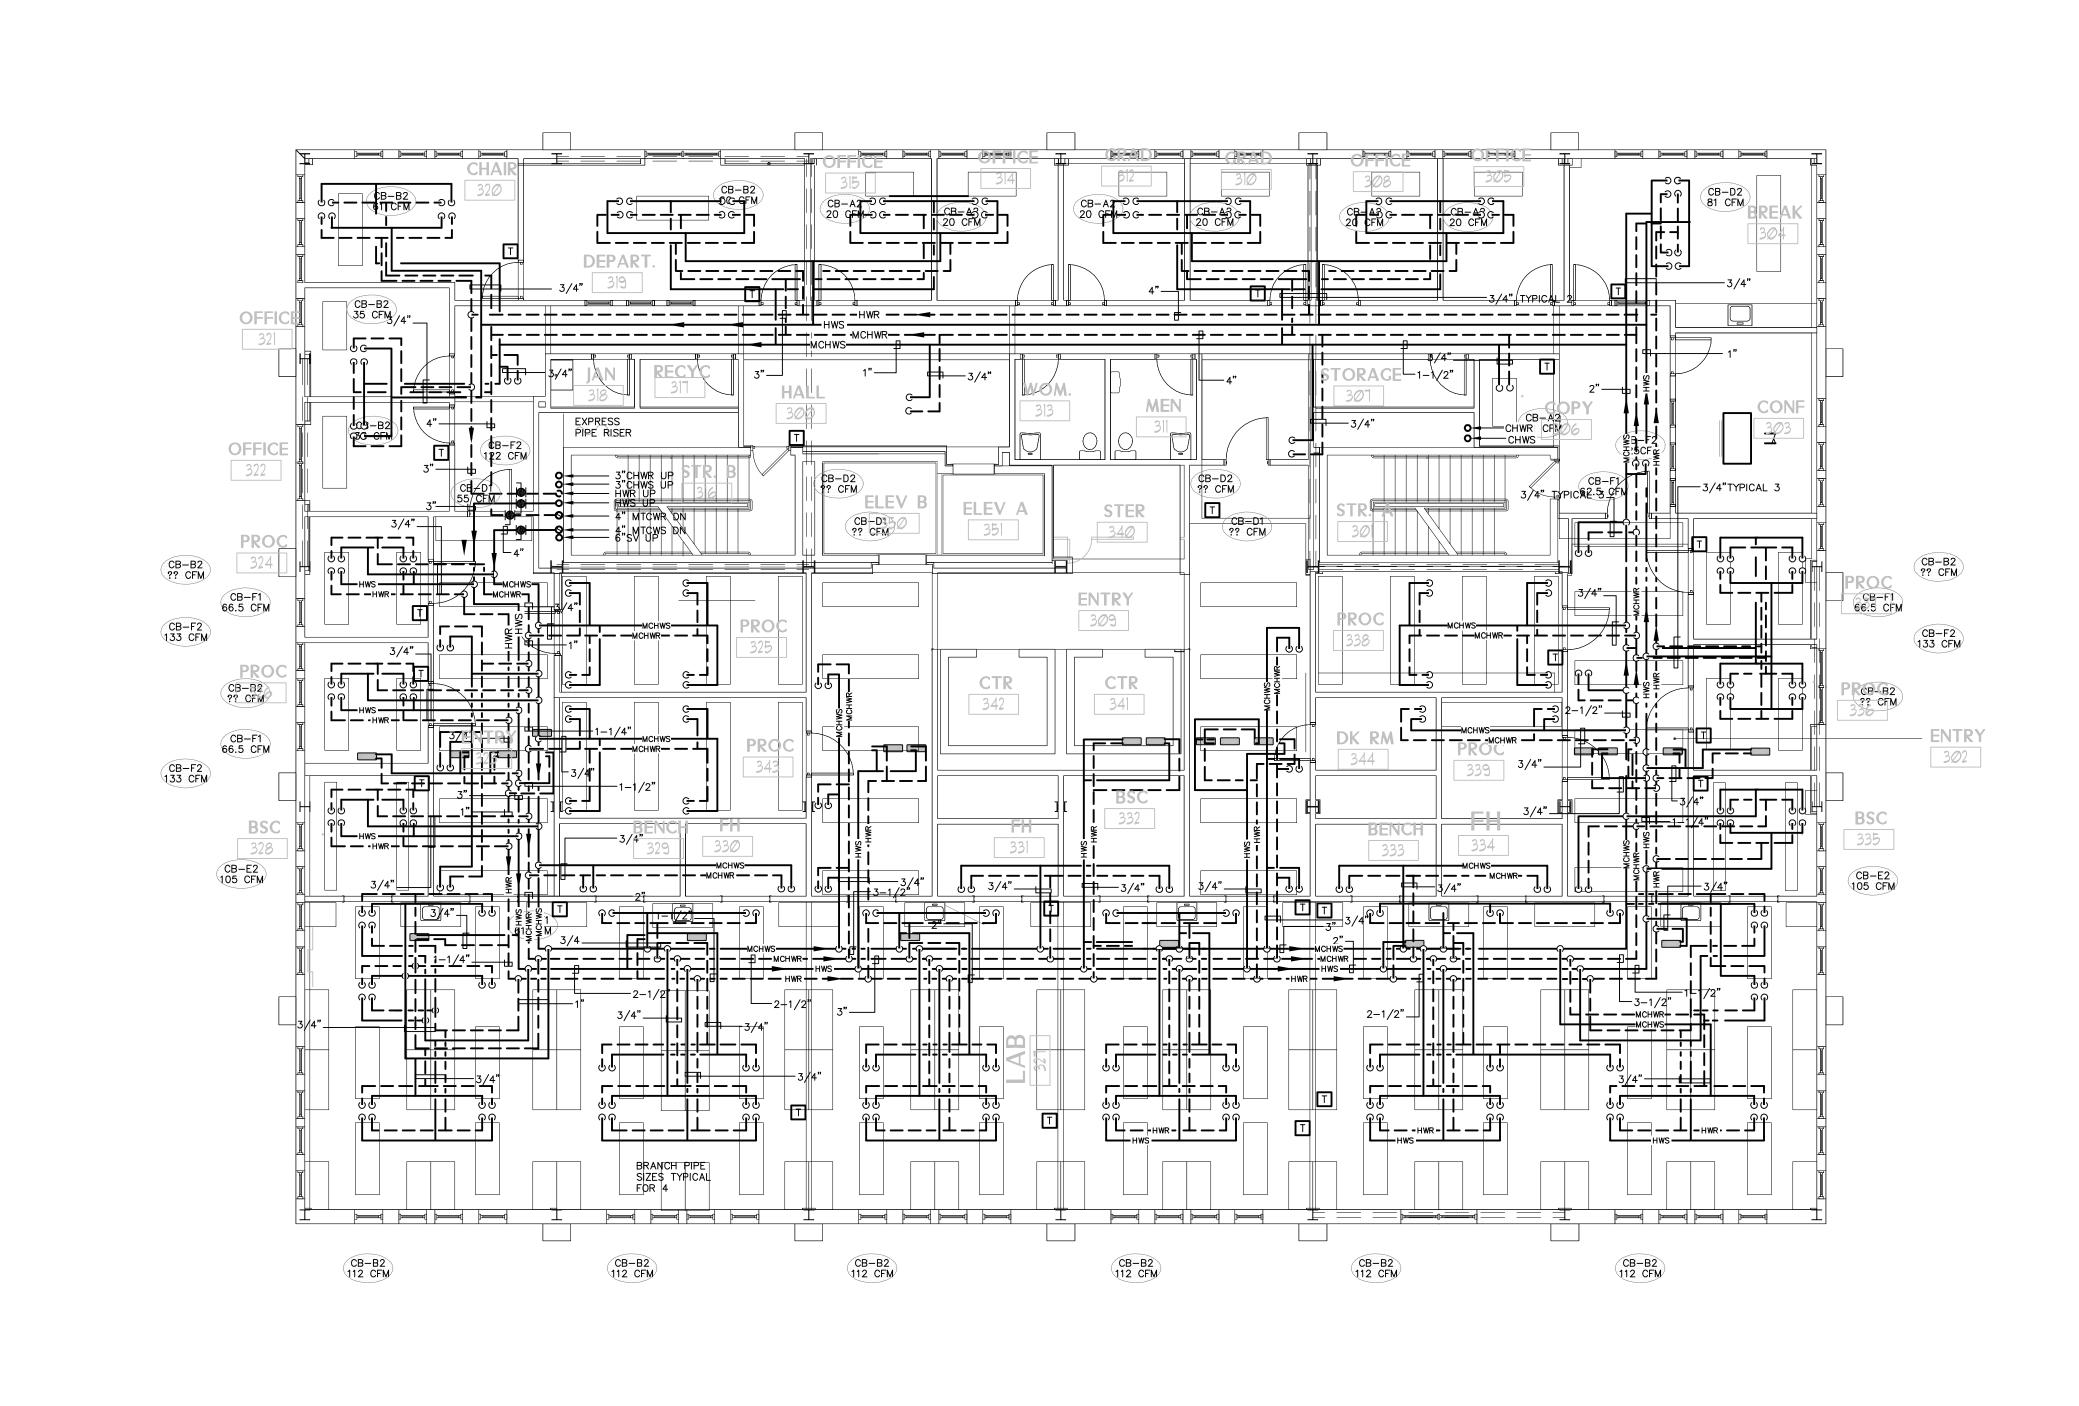

# DATE DESCRIPTION
PERMIT SET

Date Issued 01/24/08

Project Number 06506

SHEET NAME

MECHANICAL PIPING
THIRD FLOOR PLAN

rawn By I**GS** 

PERMIT SET - NOT FOR CONSTRUCTION

COPYRIGHT: Reuse or reproduction of the contents of this document is not permitted without written permission of PORT CITY ARCHITECTURE PA

Checked By DWM/FBH

MECHANICAL PIPING THIRD FLOOR PLAN

Scale: 1/8"=1'-0"