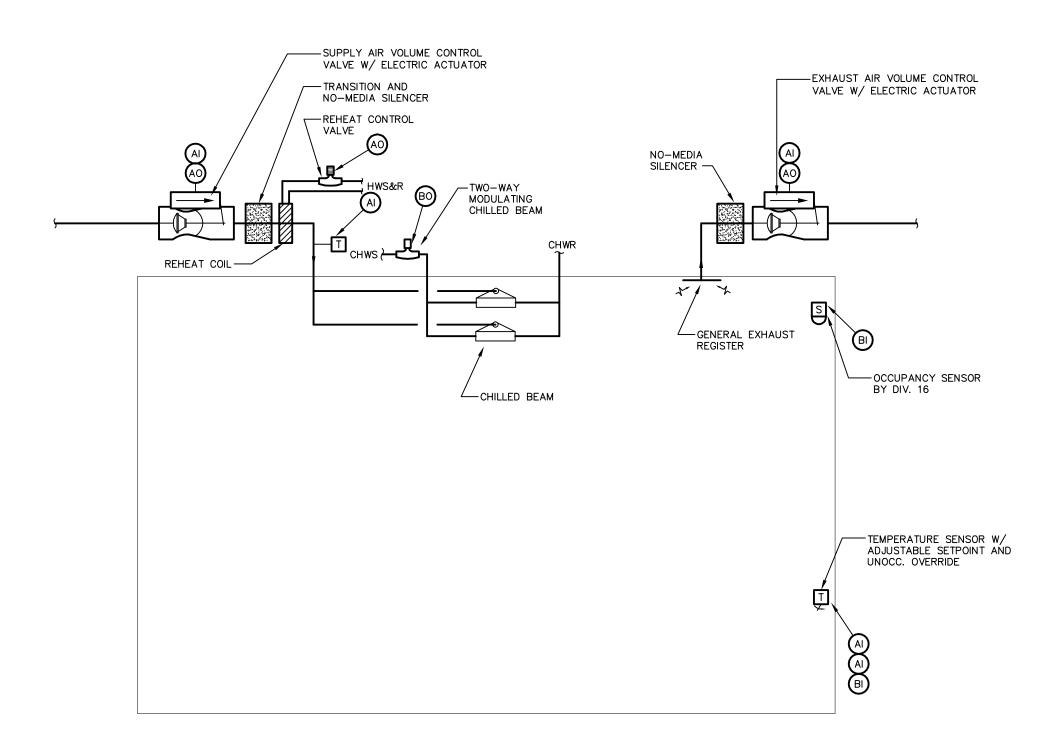

TYPICAL LABORATORY CONTROL DIAGRAM

\* ZONE PRESSURE SENSOR AND SASH POSITION SENSOR NOT PROVIDED FOR TEACHING LABS. PROVIDE SASH POSITION SWITCH INSTEAD.

ACCORDINGLY

1
SCALE

SCALE 2'

REDUCED
0 1'
Liiili

TYPICAL LABORATORY SUPPORT CONTROL DIAGRAM