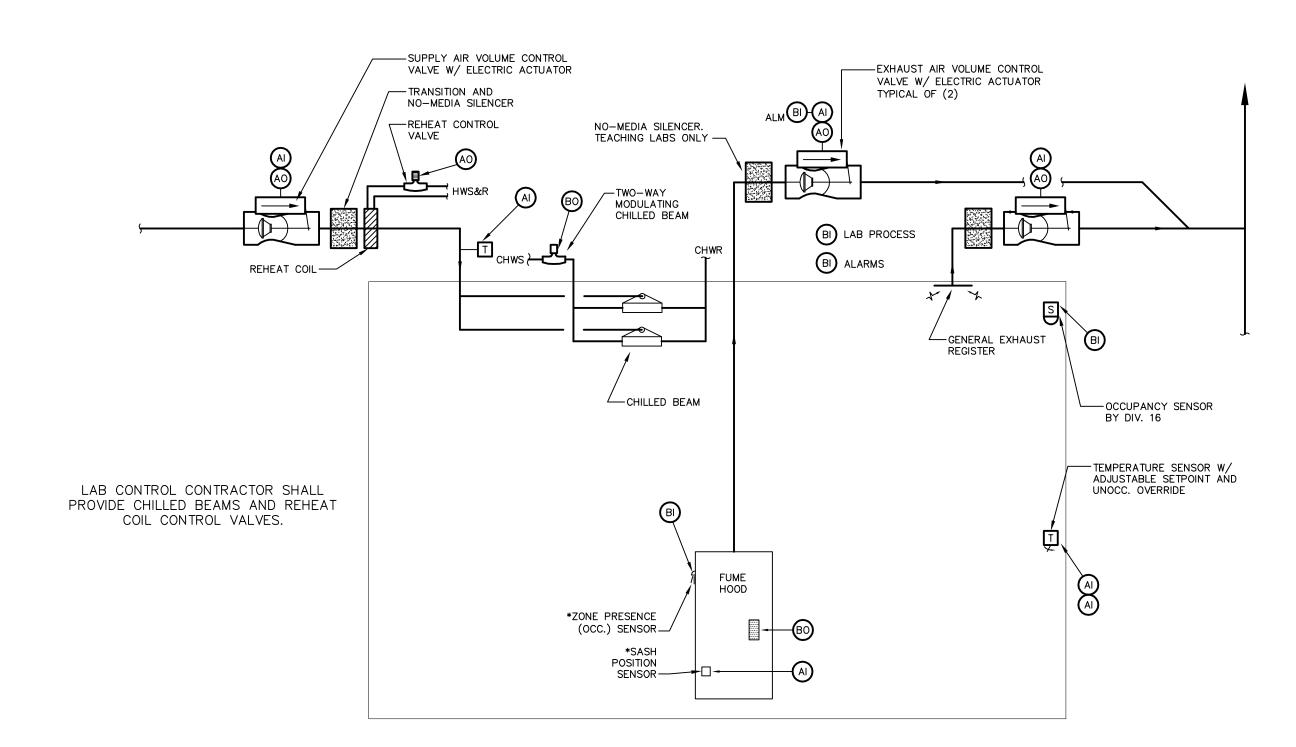

TYPICAL LABORATORY CONTROL DIAGRAM

\* ZONE PRESSURE SENSOR AND SASH POSITION SENSOR NOT PROVIDED FOR TEACHING LABS. PROVIDE SASH POSITION SWITCH INSTEAD.

ACCORDINGLY

1
SCALE

SCALE 2'

REDUCED
0 1'
Liiili

TYPICAL LABORATORY SUPPORT CONTROL DIAGRAM