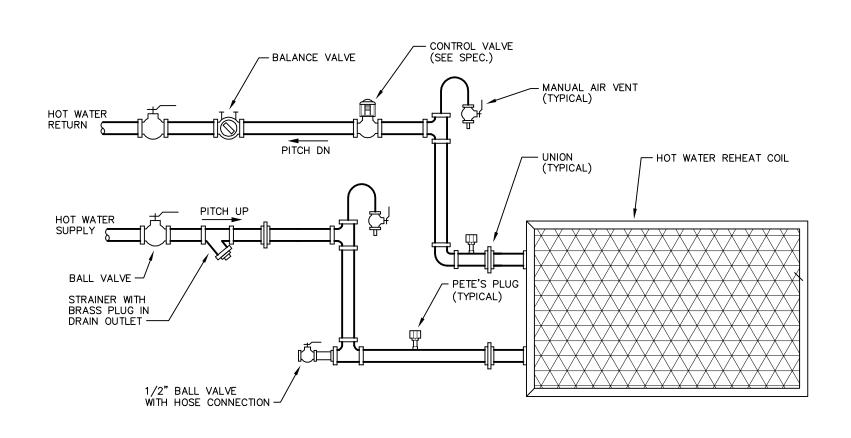

## PRESSURE RELIEF PIPING DIAGRAM

TYPICAL HOT PIPE PENETRATION DETAIL

END SUCTION PUMP PIPING DETAIL FOR HW & CHW VARIABLE SPEED, ISOLATED BASE NOT TO SCALE

TYPICAL HOT WATER REHEAT COIL PIPING DETAIL (UPFEED) NOT TO SCALE