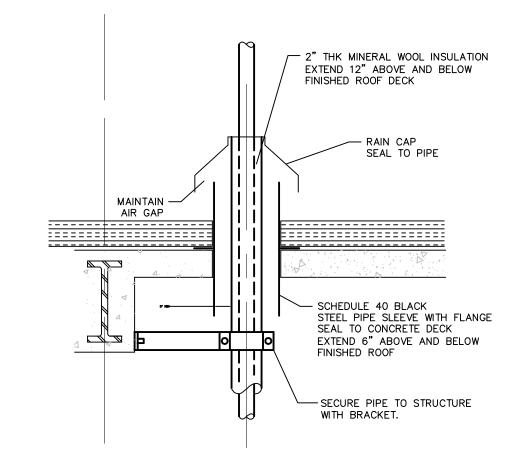

## PRESSURE RELIEF PIPING DIAGRAM

TYPICAL HOT PIPE PENETRATION DETAIL

END SUCTION PUMP PIPING DETAIL FOR HW & CHW VARIABLE SPEED, ISOLATED BASE NOT TO SCALE

TYPICAL HOT WATER REHEAT COIL PIPING DETAIL (UPFEED) NOT TO SCALE