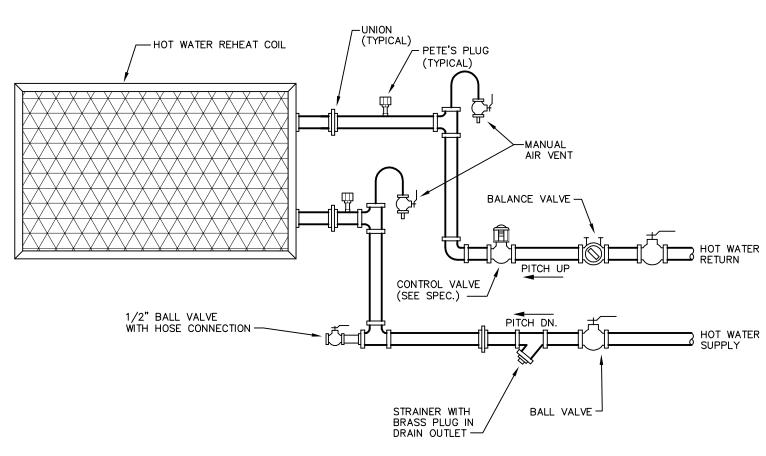

## PRESSURE RELIEF PIPING DIAGRAM

TYPICAL HOT PIPE PENETRATION DETAIL

END SUCTION PUMP PIPING DETAIL FOR HW & CHW VARIABLE SPEED, ISOLATED BASE NOT TO SCALE

TYPICAL HOT WATER REHEAT COIL PIPING DETAIL (UPFEED) NOT TO SCALE