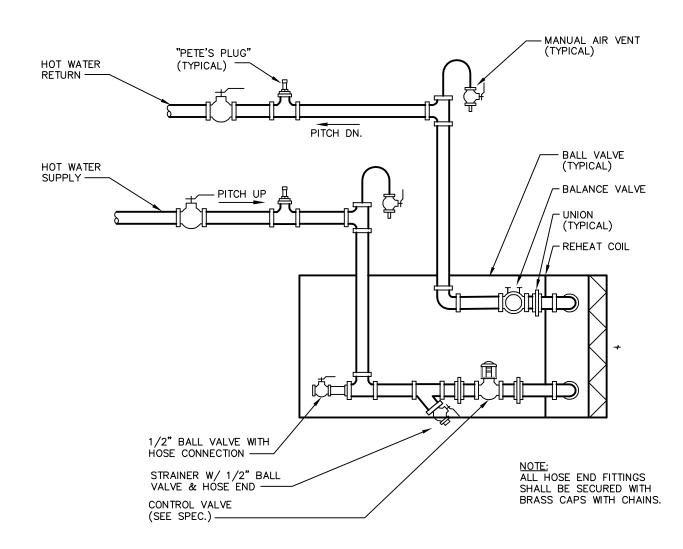

TYPICAL VAV BOX WITH REHEAT NOT TO SCALE

TYPICAL HOT WATER REHEAT COIL PIPING DETAIL (DOWNFEED) NOT TO SCALE

PORT - GITY ARCHITECTURE

> 65 NEWBURY STREET PORTLAND, ME 04101 207.761.9000 fax: 207.761.2010 lita@portcityarch.com