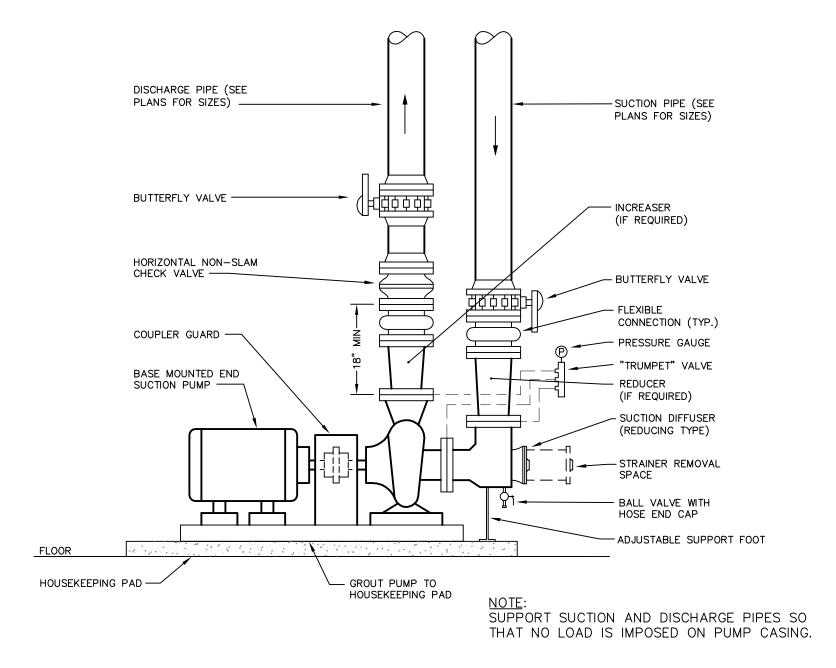

## PRESSURE RELIEF PIPING DIAGRAM

TYPICAL HOT PIPE PENETRATION DETAIL

END SUCTION PUMP PIPING DETAIL FOR HW & CHW VARIABLE SPEED, ISOLATED BASE NOT TO SCALE

TYPICAL HOT WATER REHEAT COIL PIPING DETAIL (UPFEED) NOT TO SCALE