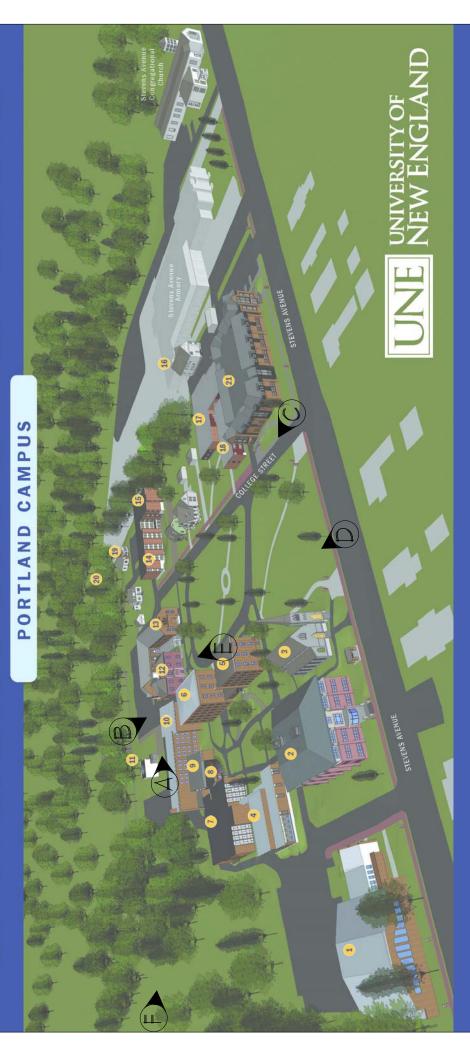

## CAMPUS AND PHOTO MAP

## UNIVERSITY OF NEW ENGLAND

National Register of Historic Places (1977) and the original home of Westbrook Seminary (1831–1929), Westbrook Junior College The UNE Portland Campus is proud to be on the (1929–1970) and Westbrook College (1970–1996).

- 1. Beverly Burpee Finley '44
  - 2. College of Pharmacy

- 4. Coleman Dental Hygiene Building 5. Goddard Hall

- 13. Josephine S. 10. Proctor Hall 12. Alumni Hall 11. Art Gallery
- 19. Safety and Security, 17. Alexander Hall 18. Linnell Hall

16. Facilities Management

Alumni Hall Rehabilitation University of New England Historic Preservation Review November 5, 2014

A: Abplanalp, annex and Alumni from Parking Lot

B: Abplanalp with Alumni in the Background from Parking Lot