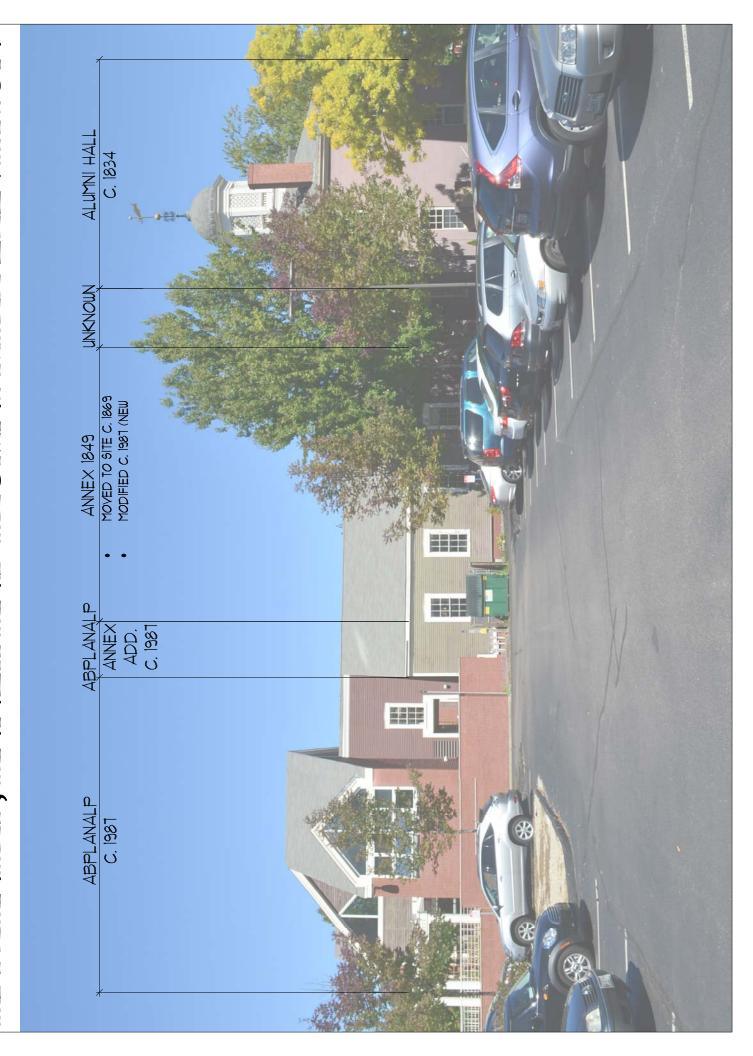

hine S. 10. Proctor Hall 12. Alumni Hall 11. Art Gallery
- 19. Safety and Security, 17. Alexander Hall 18. Linnell Hall

16. Facilities Management

Alumni Hall Rehabilitation University of New England Historic Preservation Review November 5, 2014



A: Abplanalp, annex and Alumni from Parking Lot



B: Abplanalp with Alumni in the Background from Parking Lot

Alumni Hall Rehabilitation University of New England Historic Preservation Review November 5, 2014



C: View towards Alumni Hall from College Ave



D: View towards Alumni Hall from Stevens Ave



Alumni Hall Rehabilitation University of New England Historic Preservation Review November 5, 2014



E: View of Alumni Hall from Hersey Hall



F: View towards Alumni Hall from Cemetery Road

## ABPLANALP, ANNEX AND ALUMNI HALL ELEVATION