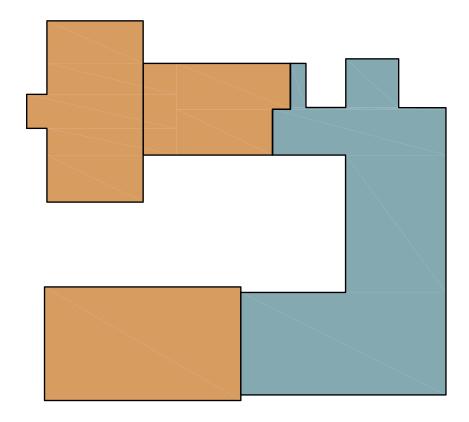

1834

Alumni Hall

c.1860

Alumni Hall with Separate Annex

c.1870

Annex is Attached to Alumni Hall

1900

McArthur Gym is Built Adjacent to Alumni Hall

c.1936

Theater is Built & Attached to Alumni Hall with Annex

1987

Abplanalp Library Joins Alumni & McArthur Gym

**Arial View of the Campus** 

Alumni Hall

**Front Entry** 

**Front Door** 