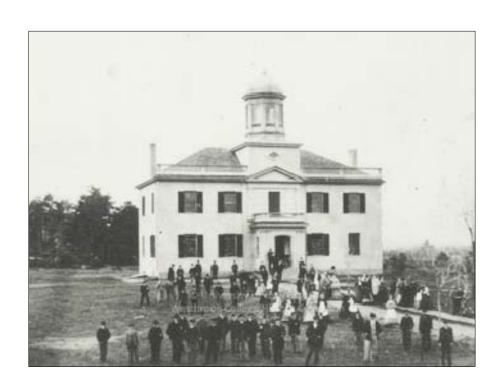

1834

Alumni Hall

c.1860

Alumni Hall with Separate Annex

c.1870

Annex is Attached to Alumni Hall

1900

McArthur Gym is Built Adjacent to Alumni Hall