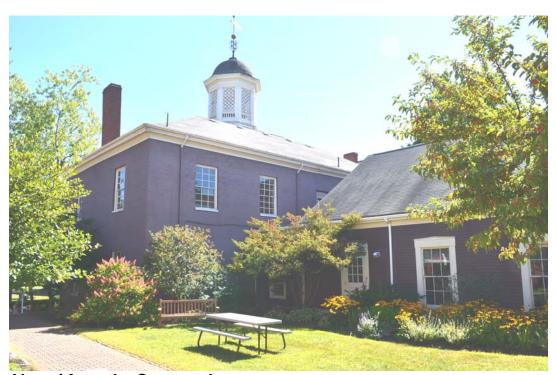

1834

Alumni Hall

c.1860

Alumni Hall with Separate Annex

c.1870

Annex is Attached to Alumni Hall

1900

McArthur Gym is Built Adjacent to Alumni Hall

c.1936

Theater is Built & Attached to Alumni Hall with Annex

1987

Abplanalp Library Joins Alumni & McArthur Gym

**Arial View of the Campus** 

Alumni Hall

**Front Entry** 

**Front Door** 