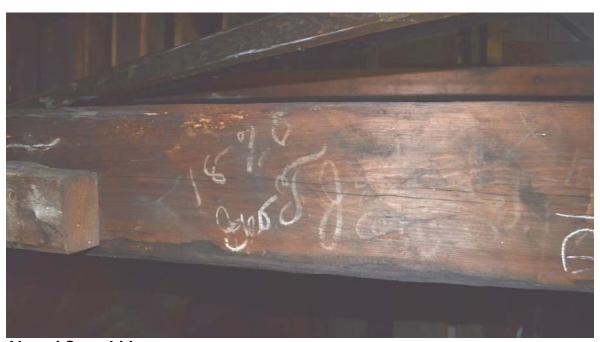

**Typical Alumni Window** 

**Alumni Entry Window** 

**Typical Annex Window** 

Alumni Scraphiti

Alumni Eave

**Annex Eave** 