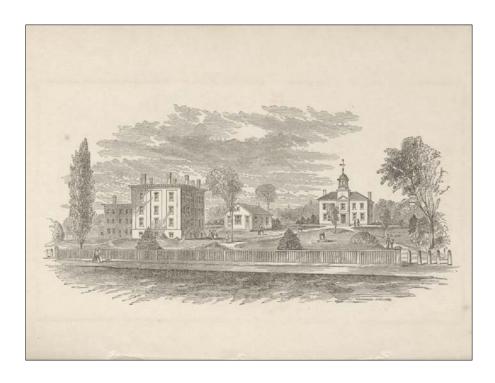

1834

Alumni Hall

c.1860

Alumni Hall with Separate Annex

c.1870

Annex is Attached to Alumni Hall

1900

McArthur Gym is Built Adjacent to Alumni Hall

c.1936

Theater is Built & Attached to Alumni Hall with Annex

1987

Abplanalp Library Joins Alumni & McArthur Gym

**Arial View of the Campus** 

Alumni Hall

**Front Entry** 

**Front Door** 