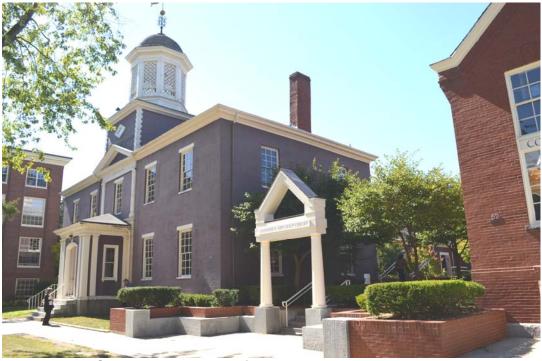

1834

Alumni Hall

c.1860

Alumni Hall with Separate Annex

c.1870

Annex is Attached to Alumni Hall

1900

McArthur Gym is Built Adjacent to Alumni Hall

c.1936

Theater is Built & Attached to Alumni Hall with Annex

1987

Abplanalp Library Joins Alumni & McArthur Gym

**Arial View of the Campus** 

Alumni Hall

**Front Entry** 

**Front Door** 