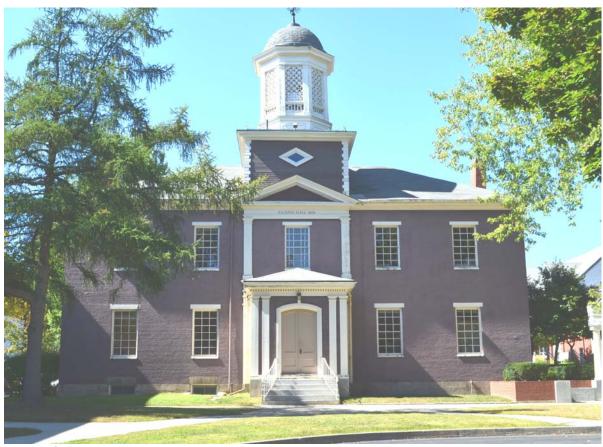

1834





Alumni Hall

c.1860





Alumni Hall with Separate Annex

c.1870





Annex is Attached to Alumni Hall

1900







McArthur Gym is Built Adjacent to Alumni Hall

c.1936







Theater is Built & Attached to Alumni Hall with Annex

1987





Abplanalp Library Joins Alumni & McArthur Gym



**Arial View of the Campus** 





Alumni Hall





**Front Entry** 





**Front Door** 





**Entrance to Courtyard shared with McArthur** 



Alumni from the Courtyard





The Annex from the Courtyard







The South Facade of Abplanalp



The South Façade of Annex





View of Annex from Parking Lot



**Roof top connection between Alumni and Annex** 







**Typical Alumni Window** 

**Alumni Entry Window** 

**Typical Annex Window** 



Alumni Scraphiti





Alumni Eave



**Annex Eave** 



### Lattice and Bell in the Cupola