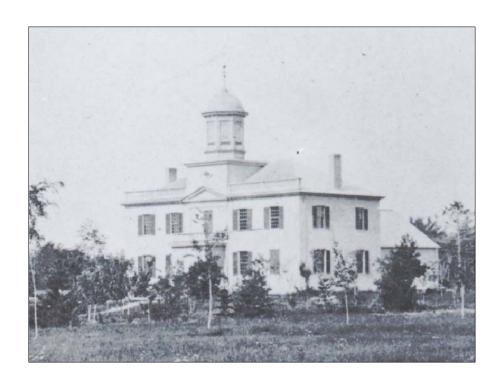

1834

Alumni Hall

c.1860

Alumni Hall with Separate Annex

c.1870

Annex is Attached to Alumni Hall

1900

McArthur Gym is Built Adjacent to Alumni Hall