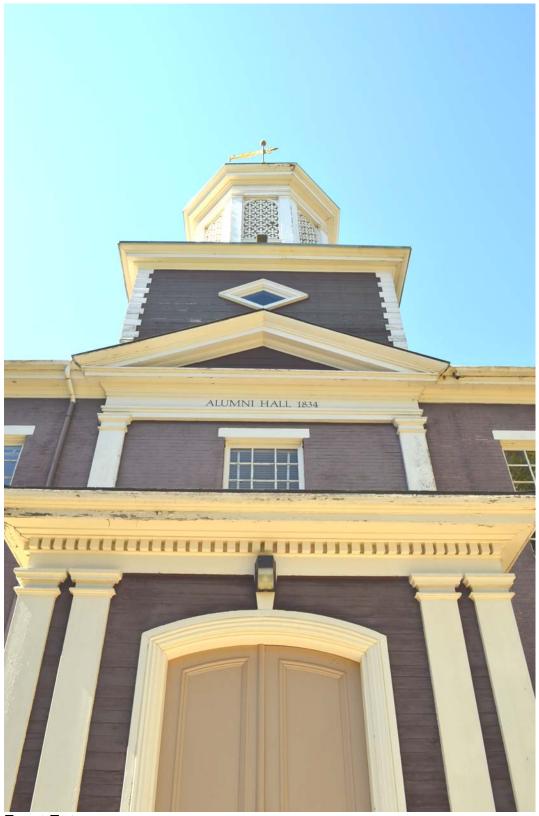

c.1936

Theater is Built & Attached to Alumni Hall with Annex

1987

Abplanalp Library Joins Alumni & McArthur Gym

**Arial View of the Campus** 

Alumni Hall

**Front Entry** 

**Front Door** 