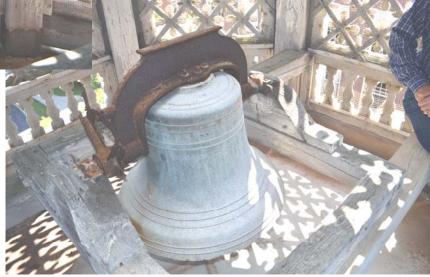

ll with Separate Annex

c.1870





Annex is Attached to Alumni Hall

1900







McArthur Gym is Built Adjacent to Alumni Hall

c.1936







Theater is Built & Attached to Alumni Hall with Annex

1987





Abplanalp Library Joins Alumni & McArthur Gym



**Arial View of the Campus** 





Alumni Hall





**Front Entry** 





**Front Door** 





**Entrance to Courtyard shared with McArthur** 



Alumni from the Courtyard





The Annex from the Courtyard







The South Facade of Abplanalp



The South Façade of Annex





View of Annex from Parking Lot



**Roof top connection between Alumni and Annex** 







**Typical Alumni Window** 

**Alumni Entry Window** 

**Typical Annex Window** 



Alumni Scraphiti





Alumni Eave



**Annex Eave** 



### Lattice and Bell in the Cupola