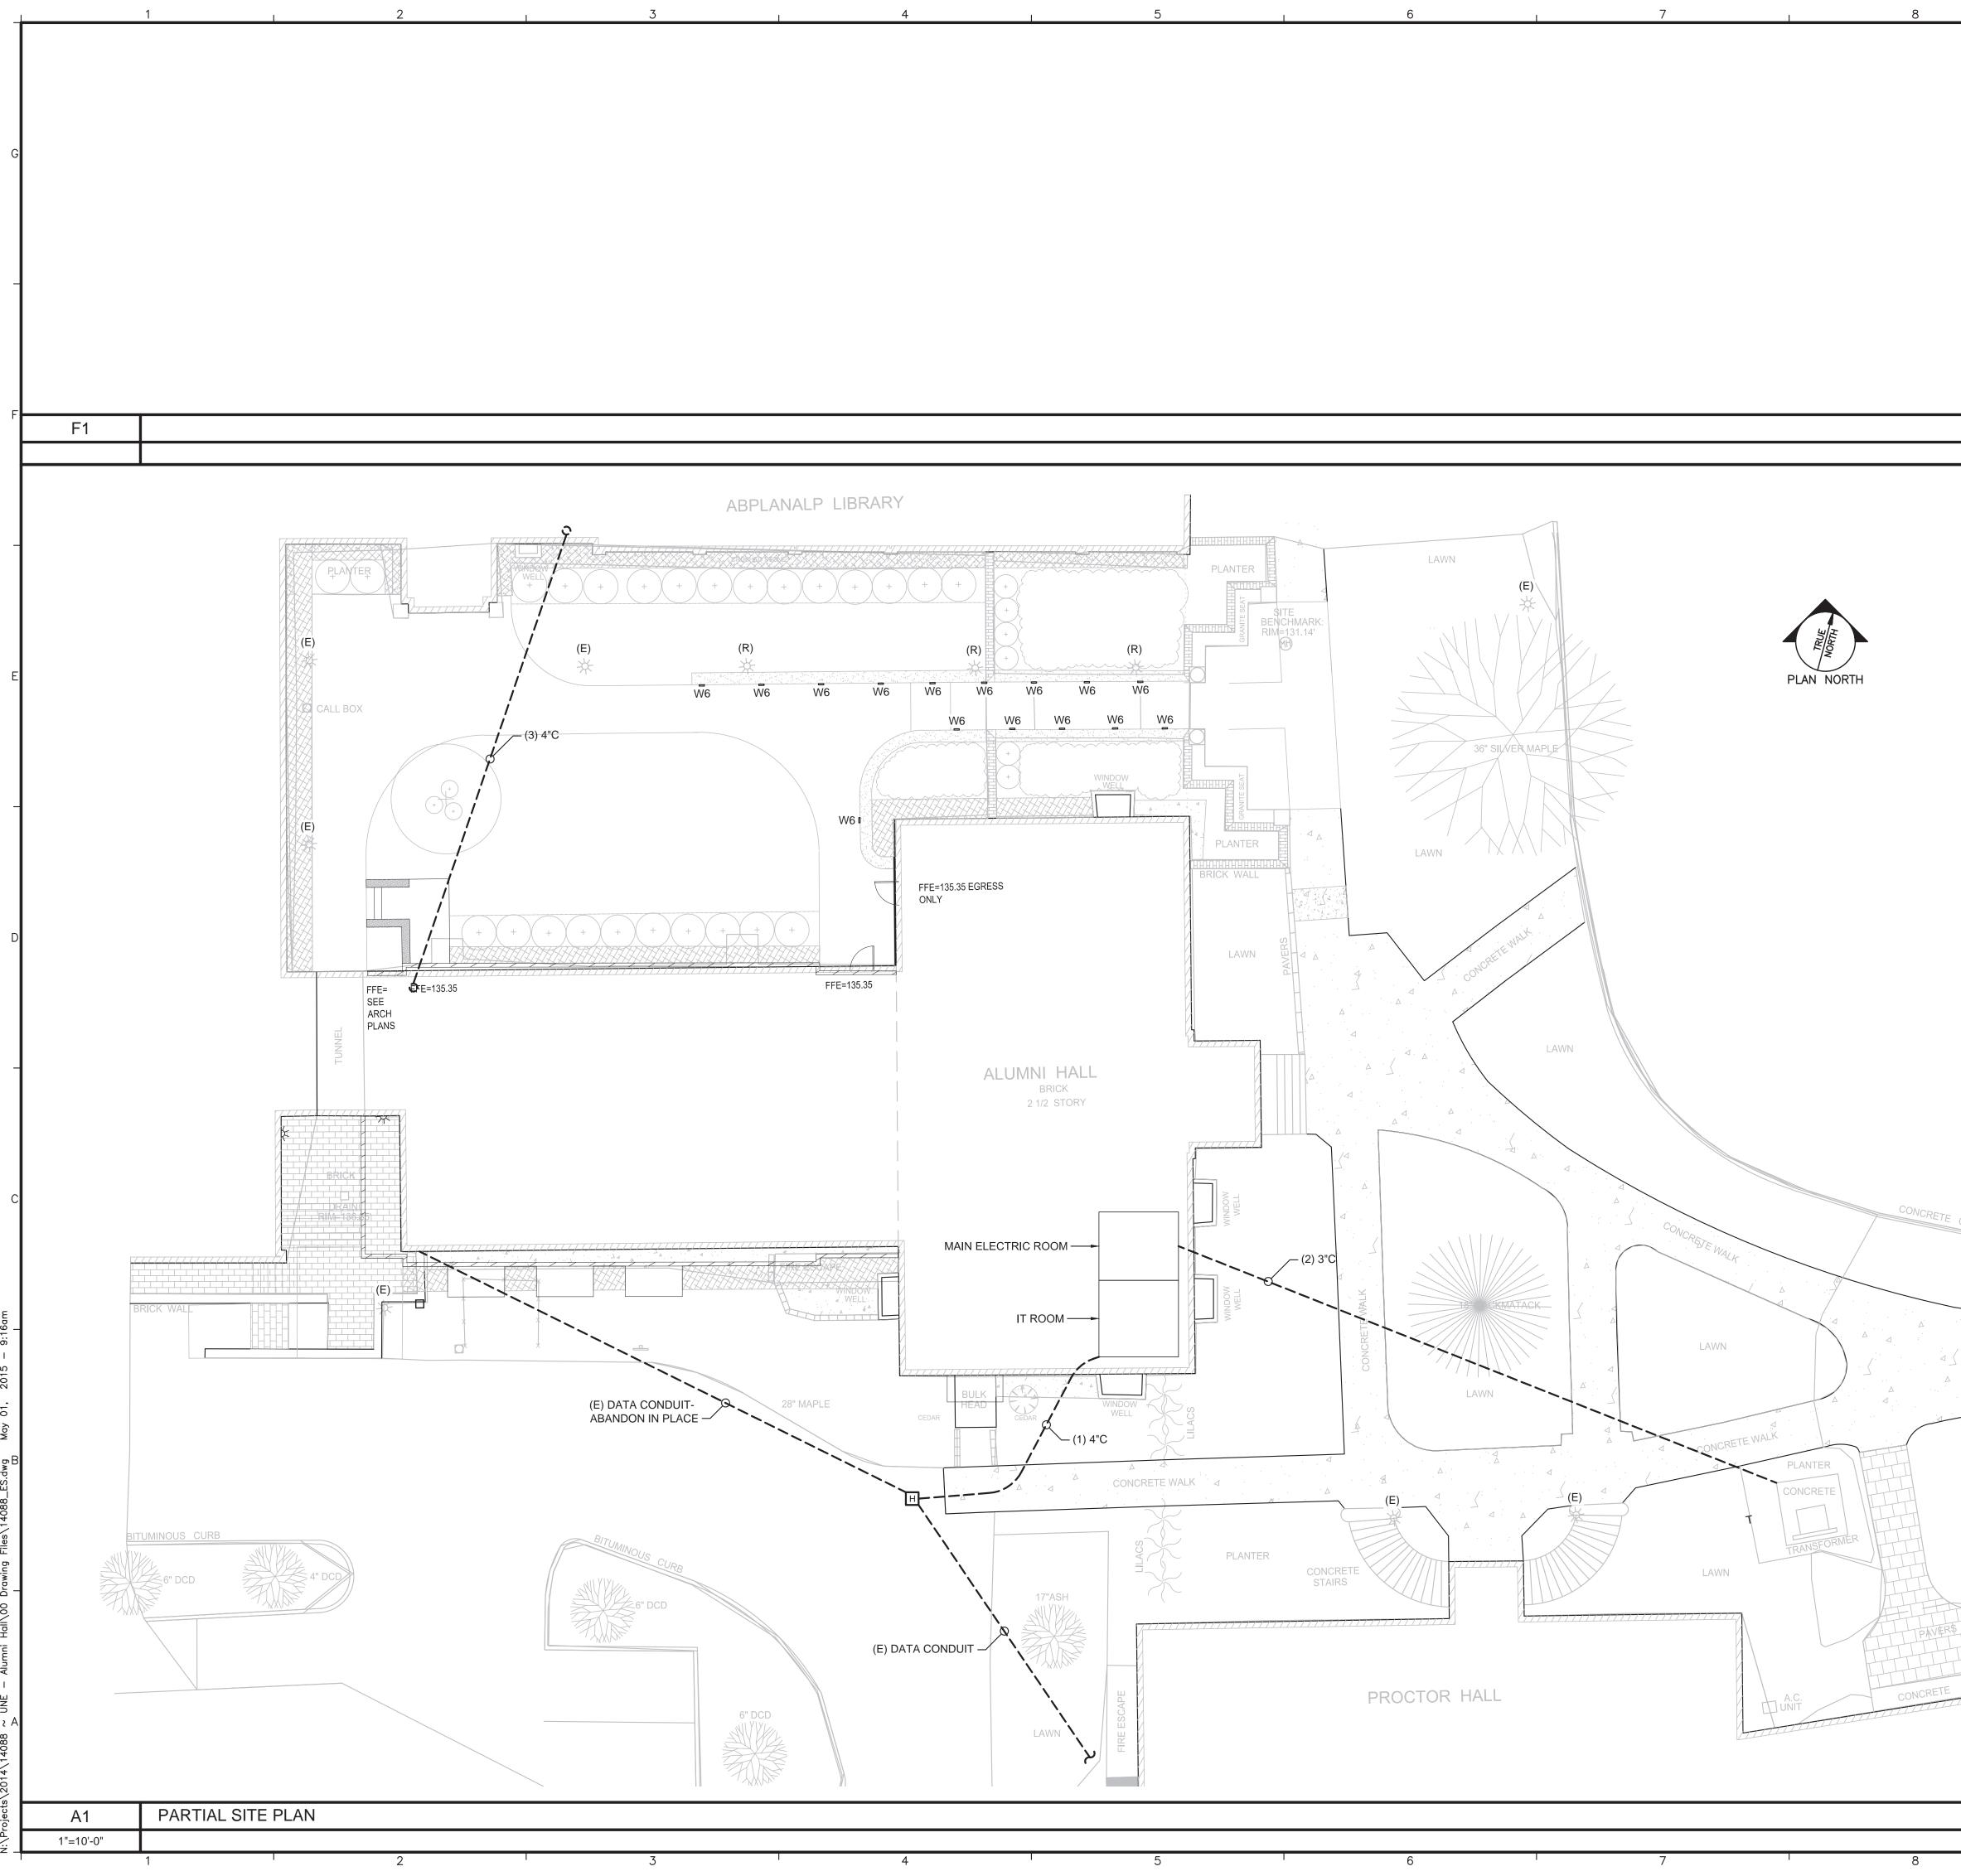

|           | 9                                                       | ı 10                                                           |                                                   |
|-----------|---------------------------------------------------------|----------------------------------------------------------------|---------------------------------------------------|
| — · — OH— | · — OVERHEAD WIRIN                                      | G, TYPE AS INDICATED                                           |                                                   |
|           | UNDERGROUND C                                           |                                                                |                                                   |
|           | O <sup>−</sup> UTILITY POLE                             |                                                                |                                                   |
|           |                                                         | CT SWITCH                                                      |                                                   |
|           |                                                         |                                                                |                                                   |
|           |                                                         |                                                                |                                                   |
| ин<br>,   |                                                         |                                                                |                                                   |
|           |                                                         |                                                                |                                                   |
| (         | ELECTRICAL MANI     OTHER UNDERGR                       | HOLE, COORDINATE LOCATION WITH OUND UTILITIES                  |                                                   |
| Г         | T PADMOUNT TRAN                                         | SFORMER                                                        | 65 NEWBURY STREET                                 |
|           | ]<br>PB ELECTRICAL MAN                                  | HOLE ~ 38Y IN ACCORDANCE WITH U                                | PORTLAND, ME 04101                                |
|           | STANDARDS                                               |                                                                | 207.761.9000<br>info@portcityarch.com             |
| [         |                                                         | ION, PEDESTAL BY SERVICE PROVID<br>NDUITS WITH CONNECTORS AND  |                                                   |
|           | BUSHINGS FROM                                           |                                                                |                                                   |
| [         |                                                         | 1UM 18"x36"x24", SIZE PER NEC FOR                              |                                                   |
| ┫ ,       |                                                         |                                                                |                                                   |
|           |                                                         |                                                                |                                                   |
| ┥    □    | SINGLE POLE MOU                                         | JNTED LIGHT                                                    |                                                   |
|           | DOUBLE POLE MO                                          |                                                                |                                                   |
|           | <ul> <li>SINGLE POLE HON<br/>PANEL INDICATED</li> </ul> | /IERUN: (2)#12+(1)#12G UNO, CONNE(<br>)                        | ст то                                             |
|           |                                                         | OMERUN OR MULTIPLE HOMERUN                                     |                                                   |
|           |                                                         | ME CONDUIT, CONNECT TO PANEL                                   |                                                   |
|           |                                                         | IN OR MULTIPLE HOMERUN UTILIZING<br>CONNECT TO PANEL INDICATED |                                                   |
|           |                                                         |                                                                | Allied<br>Engineering                             |
| E9        | LEGEND                                                  |                                                                |                                                   |
|           |                                                         |                                                                | Structural Mechanical<br>Electrical Commissioning |
|           |                                                         |                                                                |                                                   |
|           |                                                         |                                                                |                                                   |
|           |                                                         |                                                                | 160 Veranda Street                                |
|           |                                                         |                                                                | Portland, Maine 04103                             |
|           |                                                         |                                                                | <b>T:</b> 207.221.2260                            |
|           |                                                         |                                                                | F: 207.221.2266<br>Web: www.allied-eng.com        |
|           |                                                         |                                                                | ALLIED PROJECT No: 14088                          |
|           |                                                         |                                                                | Graphic Scale:<br>1" 1/2" 0 1"                    |
| 1         |                                                         |                                                                |                                                   |
|           |                                                         |                                                                |                                                   |
|           |                                                         |                                                                |                                                   |
|           |                                                         |                                                                | CATHERINE A.                                      |
|           |                                                         |                                                                | CATHERINE A.<br>FAUCHER<br>No. 7575               |
|           |                                                         |                                                                |                                                   |
|           |                                                         |                                                                | Browna Engine                                     |
|           |                                                         |                                                                |                                                   |
|           |                                                         |                                                                | REVISIONS No. Description Date                    |
|           |                                                         |                                                                |                                                   |
|           |                                                         |                                                                |                                                   |
|           |                                                         |                                                                |                                                   |
|           |                                                         |                                                                |                                                   |
|           |                                                         |                                                                |                                                   |
|           |                                                         |                                                                |                                                   |
|           |                                                         |                                                                |                                                   |
|           |                                                         |                                                                |                                                   |
|           |                                                         |                                                                |                                                   |
|           |                                                         |                                                                |                                                   |
|           |                                                         |                                                                | PERMIT SET                                        |
|           |                                                         |                                                                |                                                   |
|           |                                                         |                                                                | <b>UNIVERSITY OF</b>                              |
|           |                                                         |                                                                | NEW ENGLAND                                       |
|           |                                                         |                                                                | PORTLAND, MAINE                                   |
|           |                                                         |                                                                |                                                   |
|           |                                                         |                                                                | ALUMNI HALL                                       |
|           |                                                         |                                                                | RENOVATION                                        |
|           |                                                         |                                                                |                                                   |
| 1         |                                                         |                                                                | PARTIAL SITE PLAN                                 |
|           |                                                         |                                                                | AND DETAILS                                       |
| 1         |                                                         |                                                                | Project Number 14525                              |
|           |                                                         |                                                                | Date May 1, 2015<br>Drawn by DLL                  |
|           |                                                         |                                                                | Drawn by DLL<br>Checked by SRM                    |
|           |                                                         |                                                                | ,                                                 |
|           |                                                         |                                                                |                                                   |
|           |                                                         |                                                                | <b>ES1.1</b>                                      |
|           |                                                         |                                                                | ES1.1<br>Scale AS NOTED                           |