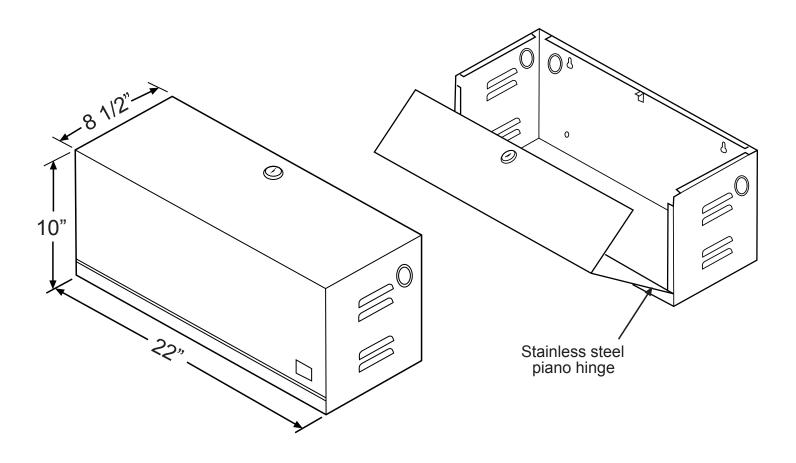

## **Standard Features:**

- 16 Gauge (.062 thk.) cold rolled steel
- Stainless steel piano hinge
- Red or black textured finish
- CAT 30 keyed door lock
- Dimensions:

22" wide x 10" high x 8 1/2" deep

- Four 1/2" and 3/4" EMT conduit knockouts located on both sides and back
- Wall mounting holes

## **Specifications:**

The BCA Battery Cabinet Accessory is constructed of 16 gauge (.062 thk.) cold rolled steel and finished with a complete interior and exterior durable red or black textured, heat-resistant baked-on enamel finish. The front cover features a full length stainless steel piano hinge and includes a high security CAT 30 keyed door lock. Overall dimensions measure 22" wide by 10" high by 8 1/2" deep. Four 1/2" and 3/4" EMT conduit knockouts are located on the sides and back. The battery cabinet meets NFPA 72 (1-5.2.9) and the National Electric Code requirements. Batteries not included.