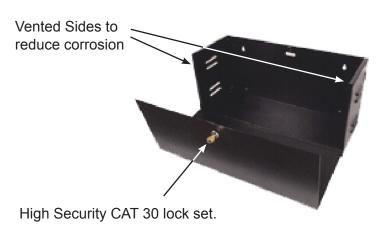

Constructed from heavy duty 16 gauge steel with a full length piano hinged door to allow optimum access to your equipment within the cabinet. Other features include a high security CAT 30 keyed door lock and vented sides. Complete interior and exterior finish is accomplished by a phosphate treatment followed by a durable baked-on textured polyester coating.

## **Standard Features:**

- 16 Gauge (.062 thk.) cold rolled steel
- Stainless steel piano hinge
- Red or black textured finish
- CAT 30 keyed door lock
- Dimensions:

22" wide x 10" high x 8 1/2" deep

- Four 1/2" and 3/4" EMT conduit knockouts located on both sides and back
- Wall mounting holes