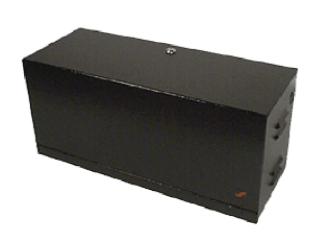

The BCA Battery Cabinet Accessory is designed for the professional installation of systems requiring battery storage and meets the requirement of NFPA 72 (1-5.2.9) standby battery storage for battery backup. The BCA allows for easy access and maintenance of the batteries while also assisting against unnecessary power drain, interference or degeneration of the battery. The unit can be mounted securely to a wall, preventing mechanical injury or damage to other equipment.

Constructed from heavy duty 16 gauge steel with a full length piano hinged door to allow optimum access to your equipment within the cabinet. Other features include a high security CAT 30 keyed door lock and vented sides. Complete interior and exterior finish is accomplished by a phosphate treatment followed by a durable baked-on textured polyester coating.