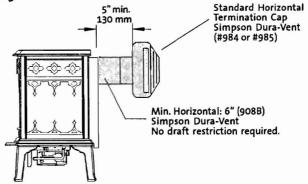

| Location / CBL                                                                                                     | Use of Building Date                        |  |  |  |  |  |
|--------------------------------------------------------------------------------------------------------------------|---------------------------------------------|--|--|--|--|--|
| Location / CBL  Name and address of owner of appliance   TAMES CIR                                                 | A DOK 219 WALTONST                          |  |  |  |  |  |
| PORTLAND ME. 04103                                                                                                 |                                             |  |  |  |  |  |
| Installer's name and address $FROST + FLAMZ$                                                                       | = 621 MAILST GORHAM                         |  |  |  |  |  |
| $\frac{PORTLAND}{PORTLAND} \qquad PE = 04103$ Installer's name and address $\frac{FR057}{POS} + \frac{FLAMD}{POS}$ |                                             |  |  |  |  |  |
| Location of appliance:                                                                                             | Type of Chimney:                            |  |  |  |  |  |
| ☐ Basement ☐ Floor                                                                                                 | Masonry Lined                               |  |  |  |  |  |
| ☐ Attic ☐ Roof                                                                                                     | Factory built                               |  |  |  |  |  |
|                                                                                                                    |                                             |  |  |  |  |  |
| Type of Fuel:                                                                                                      | ☐ Metal                                     |  |  |  |  |  |
| ☐ Gas ☐ Oil ☐ Solid                                                                                                | Factory Built U.L. Listing #                |  |  |  |  |  |
|                                                                                                                    |                                             |  |  |  |  |  |
| Appliance Name: Jotul GF 100                                                                                       | Direct Vent                                 |  |  |  |  |  |
| U.L. Approved Pres No                                                                                              | Type UL#                                    |  |  |  |  |  |
|                                                                                                                    |                                             |  |  |  |  |  |
| Will appliance be installed in accordance with the manufacture's                                                   | Type of Fuel Tank                           |  |  |  |  |  |
| installation instructions?  Yes                                                                                    | Oil                                         |  |  |  |  |  |
|                                                                                                                    | Gas                                         |  |  |  |  |  |
| IF NO Explain:                                                                                                     | 100 501                                     |  |  |  |  |  |
|                                                                                                                    | Size of Tank 100 GPL                        |  |  |  |  |  |
| The Type of License of Installer:                                                                                  | Number of Tanks/                            |  |  |  |  |  |
| Master Plumber #                                                                                                   | Number of Tanks                             |  |  |  |  |  |
| ☐ Solid Fuel #                                                                                                     | Distance from Tank to Center of Flame feet. |  |  |  |  |  |
| □ Oil #                                                                                                            | Distance from Tank to Center of Flame rect. |  |  |  |  |  |
| Or Gas # PN + 5555                                                                                                 | Cost of Work: \$                            |  |  |  |  |  |
| Other                                                                                                              | Permit Fee: \$                              |  |  |  |  |  |
|                                                                                                                    |                                             |  |  |  |  |  |
| Approved                                                                                                           | Approved with Conditions                    |  |  |  |  |  |
| Fire:                                                                                                              | See attached letter or requirement          |  |  |  |  |  |
| Ele.:                                                                                                              | MI IN I                                     |  |  |  |  |  |
| Rldo ·                                                                                                             | 11/20/08                                    |  |  |  |  |  |
| Signature of Installer                                                                                             | Inspector's Signature Date Approved         |  |  |  |  |  |
| Signature of Installer                                                                                             |                                             |  |  |  |  |  |
|                                                                                                                    |                                             |  |  |  |  |  |