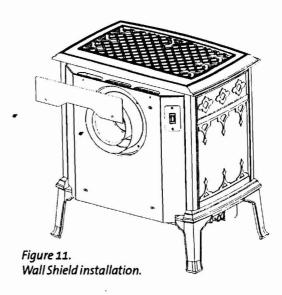

nstalling the stove with a 1ft. vertical directly off the rear of the stove: 12" (#906B)



Simpson Dura-Vent WALL THIMBLE #942 required in all installations passing through combustible wall.

Figure 10. A vertical run in a horizontally-terminated installation must rise a minimum of 1 ft. The horizontal run must be a minimum of 1 ft.

### **Wall Shield Installation**

The decorative Wall Shield, included with the Nordic QT, is used to cover the vent hole in the wall in installations vented directly off the rear of the stove. Follow this procedure:

- 1. Remove the top two 1/4" hex head screws from the rear shroud of the stove.
- 2. Align the holes in the wall shield with the holes in the rear shroud.
- 3. Secure the wall shield to the stove with the two 1/4" hex head screws. See Fig. 11.



Figure 12. Termination Clearance to overhangs



### **Horizontal Termination Clearance**



Figure 13. Vent Terminal Clearances - National Fuel Gas Code.

- A = Clearance above grade, veranda, porch, deck, or balcony:
  •12 inches (30 cm) minimum.
- B = Clearance to window or door that may be opened: 12 inches (30 cm) minimum
- C = Clearance to permanently closed window: mimimum 12 inches (30 cm) recommended to prevent condensation on the window.
- D = Vertical clearance to ventilated soffit located above the terminal within a horizontal distance of 2 feet (60 cm) from the centerline of the terminal: 18 inches (46 cm) minimum.
- E = Clearance to unventilated soffit: 12 inches (46 cm) minimum.
- F = Clearance to outside corner: 12 inches (30 cm) min.
- G = Clearance to inside corner: 12