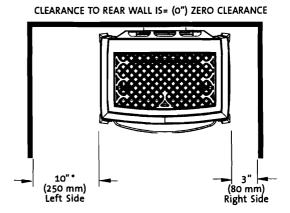

D, a floor pad must be installed that is either metal or wood, or a listed hearth pad may be used. This floor protection must extend the full width and depth of the appliance. It is not necessary to remove the carpeting, vinyl or linoleum from underneath the floor protection. See Figure 1.

Figure 1. Minimum Hearth Protection.



# Stove and Vent Clearance Requirements

### Minimum Clearances from the Stove to Combustibles: See

Figs. 2-4.

Rear:

0" (0 mm)

Ceiling:

25" (635 mm)

Corner: Right Side:

2" (50 mm) 3" (76 mm)

Left Side:

10" (254 mm) - for access to Lighting Instruction plate

### Minimum Clearances from the Vent Pipe to Combustibles:

### **Horizontal Run:**

Off the top of the pipe 2" (50 mm)
Off the sides and bottom 1" (25 mm)

**Vertical Run:** 

All sides

1" (25 mm)



 Allow 10" on left side of the appliance for complete access to the lighting instructions and control valve.

Figure 3. Parallel Installation Clearances.



Figure 2. Mantel and Trim Clearance specifications.



Figure 4. Corner Clearances.

### **Alcove Installation**

Maximum Alcove Depth: 24" (610 mm)
Minimum Alcove Width: 34" (864 mm)
Minimum Ceiling Height: 47" (1094 mm)

### **Horizontal Termination**

■ Wall Cut-out Opening: A minimum 10" X 10" (250 mm x 250 mm) hole is required for proper pipe clearances through a combustible wall. Use Simpson Dura-Vent WALL THIMBLE #942 for the wall penetration.

### DO NOT FILL AIR SPACE WITH ANY TYPE OF INSULATION.

- The minimum horizontal run made directly off the rear of the stove into a standard horizontal cap (#984, #985) shall be no less