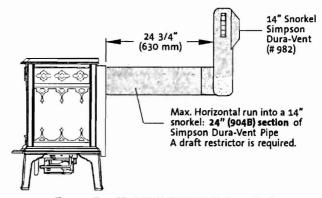

| Location / CBL                                                                                                     | Use of Building Date                        |  |  |  |  |  |
|--------------------------------------------------------------------------------------------------------------------|---------------------------------------------|--|--|--|--|--|
| Location / CBL  Name and address of owner of appliance   TAMES CIR                                                 | A DOK 219 WALTONST                          |  |  |  |  |  |
| PORTLAND ME. 04103                                                                                                 |                                             |  |  |  |  |  |
| Installer's name and address $FROST + FLAMZ$                                                                       | = 621 MAILST GORHAM                         |  |  |  |  |  |
| $\frac{PORTLAND}{PORTLAND} \qquad PE = 04103$ Installer's name and address $\frac{FR057}{POS} + \frac{FLAMD}{POS}$ |                                             |  |  |  |  |  |
| Location of appliance:                                                                                             | Type of Chimney:                            |  |  |  |  |  |
| ☐ Basement ☐ Floor                                                                                                 | Masonry Lined                               |  |  |  |  |  |
| ☐ Attic ☐ Roof                                                                                                     | Factory built                               |  |  |  |  |  |
|                                                                                                                    |                                             |  |  |  |  |  |
| Type of Fuel:                                                                                                      | ☐ Metal                                     |  |  |  |  |  |
| ☐ Gas ☐ Oil ☐ Solid                                                                                                | Factory Built U.L. Listing #                |  |  |  |  |  |
|                                                                                                                    |                                             |  |  |  |  |  |
| Appliance Name: Jotul GF 100                                                                                       | Direct Vent                                 |  |  |  |  |  |
| U.L. Approved Pres No                                                                                              | Type UL#                                    |  |  |  |  |  |
|                                                                                                                    |                                             |  |  |  |  |  |
| Will appliance be installed in accordance with the manufacture's                                                   | Type of Fuel Tank                           |  |  |  |  |  |
| installation instructions?  Yes                                                                                    | Oil                                         |  |  |  |  |  |
|                                                                                                                    | Gas                                         |  |  |  |  |  |
| IF NO Explain:                                                                                                     | 100 501                                     |  |  |  |  |  |
|                                                                                                                    | Size of Tank 100 GPL                        |  |  |  |  |  |
| The Type of License of Installer:                                                                                  | Number of Tanks/                            |  |  |  |  |  |
| Master Plumber #                                                                                                   | Number of Tanks                             |  |  |  |  |  |
| ☐ Solid Fuel #                                                                                                     | Distance from Tank to Center of Flame feet. |  |  |  |  |  |
| □ Oil #                                                                                                            | Distance from Tank to Center of Flame rect. |  |  |  |  |  |
| Or Gas # PN + 5555                                                                                                 | Cost of Work: \$                            |  |  |  |  |  |
| Other                                                                                                              | Permit Fee: \$                              |  |  |  |  |  |
|                                                                                                                    |                                             |  |  |  |  |  |
| Approved                                                                                                           | Approved with Conditions                    |  |  |  |  |  |
| Fire:                                                                                                              | See attached letter or requirement          |  |  |  |  |  |
| Ele.:                                                                                                              | MI IN I                                     |  |  |  |  |  |
| Rldo ·                                                                                                             | 11/20/08                                    |  |  |  |  |  |
| Signature of Installer                                                                                             | Inspector's Signature Date Approved         |  |  |  |  |  |
| Signature of Installer                                                                                             |                                             |  |  |  |  |  |
|                                                                                                                    |                                             |  |  |  |  |  |