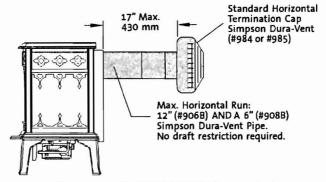

| Location / CBL                                                                                                     | Use of Building Date                        |  |  |  |  |  |
|--------------------------------------------------------------------------------------------------------------------|---------------------------------------------|--|--|--|--|--|
| Location / CBL  Name and address of owner of appliance   TAMES CIR                                                 | A DOK 219 WALTONST                          |  |  |  |  |  |
| PORTLAND ME. 04103                                                                                                 |                                             |  |  |  |  |  |
| Installer's name and address $FROST + FLAMZ$                                                                       | = 621 MAILST GORHAM                         |  |  |  |  |  |
| $\frac{PORTLAND}{PORTLAND} \qquad PE = 04103$ Installer's name and address $\frac{FR057}{POS} + \frac{FLAMD}{POS}$ |                                             |  |  |  |  |  |
| Location of appliance:                                                                                             | Type of Chimney:                            |  |  |  |  |  |
| ☐ Basement ☐ Floor                                                                                                 | Masonry Lined                               |  |  |  |  |  |
| ☐ Attic ☐ Roof                                                                                                     | Factory built                               |  |  |  |  |  |
|                                                                                                                    |                                             |  |  |  |  |  |
| Type of Fuel:                                                                                                      | ☐ Metal                                     |  |  |  |  |  |
| ☐ Gas ☐ Oil ☐ Solid                                                                                                | Factory Built U.L. Listing #                |  |  |  |  |  |
|                                                                                                                    |                                             |  |  |  |  |  |
| Appliance Name: Jotul GF 100                                                                                       | Direct Vent                                 |  |  |  |  |  |
| U.L. Approved Pres No                                                                                              | Type UL#                                    |  |  |  |  |  |
|                                                                                                                    |                                             |  |  |  |  |  |
| Will appliance be installed in accordance with the manufacture's                                                   | Type of Fuel Tank                           |  |  |  |  |  |
| installation instructions?  Yes                                                                                    | Oil                                         |  |  |  |  |  |
|                                                                                                                    | Gas                                         |  |  |  |  |  |
| IF NO Explain:                                                                                                     | 100 501                                     |  |  |  |  |  |
|                                                                                                                    | Size of Tank 100 GPL                        |  |  |  |  |  |
| The Type of License of Installer:                                                                                  | Number of Tanks/                            |  |  |  |  |  |
| Master Plumber #                                                                                                   | Number of Tanks                             |  |  |  |  |  |
| ☐ Solid Fuel #                                                                                                     | Distance from Tank to Center of Flame feet. |  |  |  |  |  |
| □ Oil #                                                                                                            | Distance from Tank to Center of Flame rect. |  |  |  |  |  |
| Or Gas # PN + 5555                                                                                                 | Cost of Work: \$                            |  |  |  |  |  |
| Other                                                                                                              | Permit Fee: \$                              |  |  |  |  |  |
|                                                                                                                    |                                             |  |  |  |  |  |
| Approved                                                                                                           | Approved with Conditions                    |  |  |  |  |  |
| Fire:                                                                                                              | See attached letter or requirement          |  |  |  |  |  |
| Ele.:                                                                                                              | MI IN I                                     |  |  |  |  |  |
| Rldo ·                                                                                                             | 11/20/08                                    |  |  |  |  |  |
| Signature of Installer                                                                                             | Inspector's Signature Date Approved         |  |  |  |  |  |
| Signature of Installer                                                                                             |                                             |  |  |  |  |  |
|                                                                                                                    |                                             |  |  |  |  |  |