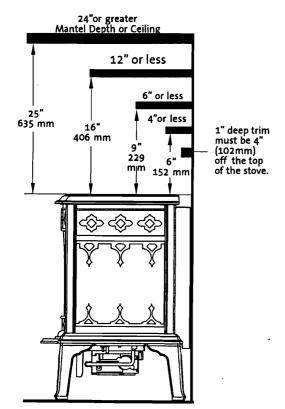

of the appliance. It is not necessary to remove the carpeting, vinyl or linoleum from underneath the floor protection. See Figure 1.

Figure 1. Minimum Hearth Protection.



# Stove and Vent Clearance Requirements

### Minimum Clearances from the Stove to Combustibles: See

Figs. 2-4.

Rear:

0" (0 mm)

Ceiling:

25" (635 mm)

Corner: Right Side:

2" (50 mm) 3" (76 mm)

Left Side:

10" (254 mm) - for access to Lighting Instruction plate

### Minimum Clearances from the Vent Pipe to Combustibles:

### **Horizontal Run:**

Off the top of the pipe 2" (50 mm)
Off the sides and bottom 1" (25 mm)

**Vertical Run:** 

All sides

1" (25 mm)



 Allow 10" on left side of the appliance for complete access to the lighting instructions and control valve.

Figure 3. Parallel Installation Clearances.



Figure 2. Mantel and Trim Clearance specifications.



Figure 4. Corner Clearances.

### **Alcove Installation**

Maximum Alcove Depth: 24" (610 mm)
Minimum Alcove Width: 34" (864 mm)
Minimum Ceiling Height: 47" (1094 mm)

### **Horizontal Termination**

■ Wall Cut-out Opening: A minimum 10" X 10" (250 mm x 250 mm) hole is required for proper pipe clearances through a combustible wall. Use Simpson Dura-Vent WALL THIMBLE #942 for the wall penetration.

### DO NOT FILL AIR SPACE WITH ANY TYPE OF INSULATION.

- The minimum horizontal run made directly off the rear of the stove into a standard horizontal cap (#984, #985) shall be no less than a 6" section of Simpson Dura-Vent. See Figure 6.
- The maximum horizontal run made directly off the rear of the stove into a standard horizontal cap (#