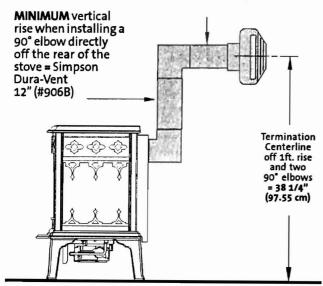

e termination cap into a wall or siding.

## Options for horizontal venting directly off the rear of the stove

Figure 6. Minimum Horizontal Run - Standard Termination.



Simpson Dura-Vent WALL THIMBLE #942 required.

Figure 7. Maximum Horizontal Run - Standard Termination.



Simpson Dura-Vent WALL THIMBLE #942 required.

Figure 8. Maximum Horizontal Run with Snorkel Termination.



Simpson Dura-Vent WALL THIMBLE #942 required. Jøtul Exhaust Restricto Plate 12934492 is required.

### Figure 9.

### **CORNER INSTALLATION**



Max. Horizontal Run into a STANDARD HORIZONTAL CAP (#984 or #985): 45° elbow + 9" + 6" section s Simpson Dura-Vent pipe, (totalling 17" horizontal).

# MINIMUM horizontal when installing the stove with a 1ft. vertical directly off the rear of the stove: 12" (#906B)



Simpson Dura-Vent WALL THIMBLE #942 required in all installations passing through combustible wall.

Figure 10. A vertical run in a horizontally-terminated installation must rise a minimum of 1 ft. The horizontal run must be a minimum of 1 ft.

### **Wall Shield Installation**

The decorative Wall Shield, included with the Nordic QT, is used to cover the vent hole in the wall in installations vented directly off the rear of the stove. Follow this procedure:

- 1. Remove the top two 1/4" hex head screws from the rear shroud of the stove.
- 2. Align the holes in the wall shield with the holes in the rear shroud.
- 3. Secure the wall shield to the stove with the two 1/4" hex head screws. See Fig. 11.



Figure 12. Termination Clearance to overhangs



### **Horizontal Termination Clearance*