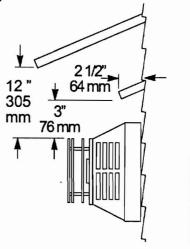

off the rear of the stove: 12" (#906B)



Simpson Dura-Vent WALL THIMBLE #942 required in all installations passing through combustible wall.

Figure 10. A vertical run in a horizontally-terminated installation must rise a minimum of 1 ft. The horizontal run must be a minimum of 1 ft.

### **Wall Shield Installation**

The decorative Wall Shield, included with the Nordic QT, is used to cover the vent hole in the wall in installations vented directly off the rear of the stove. Follow this procedure:

- 1. Remove the top two 1/4" hex head screws from the rear shroud of the stove.
- 2. Align the holes in the wall shield with the holes in the rear shroud.
- 3. Secure the wall shield to the stove with the two 1/4" hex head screws. See Fig. 11.



Figure 12. Termination Clearance to overhangs



### **Horizontal Termination Clearance**



Figure 13. Vent Terminal Clearances - National Fuel Gas Code.

- A = Clearance above grade, veranda, porch, deck, or balcony:
  •12 inches (30 cm) minimum.
- B = Clearance to window or door that may be opened: 12 inches (30 cm) minimum
- C = Clearance to permanently closed window: mimimum 12 inches (30 cm) recommended to prevent condensation on the window.
- D = Vertical clearance to ventilated soffit located above the terminal within a horizontal distance of 2 feet (60 cm) from the centerline of the terminal: 18 inches (46 cm) minimum.
- E = Clearance to unventilated soffit: 12 inches (46 cm) minimum.
- F = Clearance to outside corner: 12 inches (30 cm) min.
- G = Clearance to inside corner: 12 inches (30 cm) min.

- H = \*Not to be installed