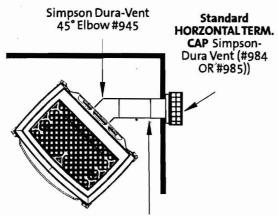

| Location / CBL                                                                                                     | Use of Building Date                        |  |  |  |  |  |
|--------------------------------------------------------------------------------------------------------------------|---------------------------------------------|--|--|--|--|--|
| Location / CBL  Name and address of owner of appliance   TAMES CIR                                                 | A DOK 219 WALTONST                          |  |  |  |  |  |
| PORTLAND ME. 04103                                                                                                 |                                             |  |  |  |  |  |
| Installer's name and address $FROST + FLAMZ$                                                                       | = 621 MAILST GORHAM                         |  |  |  |  |  |
| $\frac{PORTLAND}{PORTLAND} \qquad PE = 04103$ Installer's name and address $\frac{FR057}{POS} + \frac{FLAMD}{POS}$ |                                             |  |  |  |  |  |
| Location of appliance:                                                                                             | Type of Chimney:                            |  |  |  |  |  |
| ☐ Basement ☐ Floor                                                                                                 | Masonry Lined                               |  |  |  |  |  |
| ☐ Attic ☐ Roof                                                                                                     | Factory built                               |  |  |  |  |  |
|                                                                                                                    |                                             |  |  |  |  |  |
| Type of Fuel:                                                                                                      | ☐ Metal                                     |  |  |  |  |  |
| ☐ Gas ☐ Oil ☐ Solid                                                                                                | Factory Built U.L. Listing #                |  |  |  |  |  |
|                                                                                                                    |                                             |  |  |  |  |  |
| Appliance Name: Jotul GF 100                                                                                       | Direct Vent                                 |  |  |  |  |  |
| U.L. Approved Pres No                                                                                              | Type UL#                                    |  |  |  |  |  |
|                                                                                                                    |                                             |  |  |  |  |  |
| Will appliance be installed in accordance with the manufacture's                                                   | Type of Fuel Tank                           |  |  |  |  |  |
| installation instructions?  Yes                                                                                    | Oil                                         |  |  |  |  |  |
|                                                                                                                    | Gas                                         |  |  |  |  |  |
| IF NO Explain:                                                                                                     | 100 501                                     |  |  |  |  |  |
|                                                                                                                    | Size of Tank 100 GPL                        |  |  |  |  |  |
| The Type of License of Installer:                                                                                  | Number of Tanks/                            |  |  |  |  |  |
| Master Plumber #                                                                                                   | Number of Tanks                             |  |  |  |  |  |
| ☐ Solid Fuel #                                                                                                     | Distance from Tank to Center of Flame feet. |  |  |  |  |  |
| □ Oil #                                                                                                            | Distance from Tank to Center of Flame rect. |  |  |  |  |  |
| Or Gas # PN + 5555                                                                                                 | Cost of Work: \$                            |  |  |  |  |  |
| Other                                                                                                              | Permit Fee: \$                              |  |  |  |  |  |
|                                                                                                                    |                                             |  |  |  |  |  |
| Approved                                                                                                           | Approved with Conditions                    |  |  |  |  |  |
| Fire:                                                                                                              | See attached letter or requirement          |  |  |  |  |  |
| Ele.:                                                                                                              | MI IN I                                     |  |  |  |  |  |
| Rldo ·                                                                                                             | 11/20/08                                    |  |  |  |  |  |
| Signature of Installer                                                                                             | Inspector's Signature Date Approved         |  |  |  |  |  |
| Signature of Installer                                                                                             |                                             |  |  |  |  |  |
|                                                                                                                    |                                             |  |  |  |  |  |