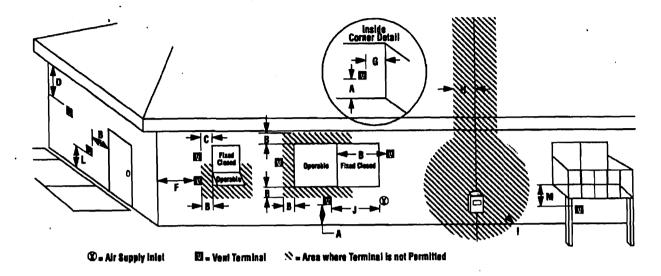

impson Dura-Vent WALL THIMBLE #942 required in all installations passing through combustible wall.

Figure 10. A vertical run in a horizontally-terminated installation must rise a minimum of 1 ft. The horizontal run must be a minimum of 1 ft.

### **Wall Shield Installation**

The decorative Wall Shield, included with the Nordic QT, is used to cover the vent hole in the wall in installations vented directly off the rear of the stove. Follow this procedure:

- 1. Remove the top two 1/4" hex head screws from the rear shroud of the stove.
- 2. Align the holes in the wall shield with the holes in the rear shroud.
- 3. Secure the wall shield to the stove with the two 1/4" hex head screws. See Fig. 11.



Figure 12. Termination Clearance to overhangs



### **Horizontal Termination Clearance**



Figure 13. Vent Terminal Clearances - National Fuel Gas Code.

- A = Clearance above grade, veranda, porch, deck, or balcony:
  •12 inches (30 cm) minimum.
- B = Clearance to window or door that may be opened: 12 inches (30 cm) minimum
- C = Clearance to permanently closed window: mimimum 12 inches (30 cm) recommended to prevent condensation on the window.
- D = Vertical clearance to ventilated soffit located above the terminal within a horizontal distance of 2 feet (60 cm) from the centerline of the terminal: 18 inches (46 cm) minimum.
- E = Clearance to unventilated soffit: 12 inches (46 cm) minimum.
- F = Clearance to outside corner: 12 inches (30 cm) min.
- G = Clearance to inside corner: 12 inches (30 cm) min.

- H = \*Not to be installed above a meter/regulator assembly within 3 fe