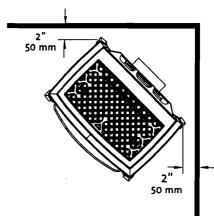

rpeting, vinyl or linoleum from underneath the floor protection. See Figure 1.

Figure 1. Minimum Hearth Protection.



# Stove and Vent Clearance Requirements

### Minimum Clearances from the Stove to Combustibles: See

Figs. 2-4.

Rear:

0" (0 mm)

Ceiling:

25" (635 mm)

Corner: Right Side:

2" (50 mm) 3" (76 mm)

Left Side:

10" (254 mm) - for access to Lighting Instruction plate

### Minimum Clearances from the Vent Pipe to Combustibles:

### **Horizontal Run:**

Off the top of the pipe 2" (50 mm)
Off the sides and bottom 1" (25 mm)

**Vertical Run:** 

All sides

1" (25 mm)



 Allow 10" on left side of the appliance for complete access to the lighting instructions and control valve.

Figure 3. Parallel Installation Clearances.



Figure 2. Mantel and Trim Clearance specifications.



Figure 4. Corner Clearances.

### **Alcove Installation**

Maximum Alcove Depth: 24" (610 mm)
Minimum Alcove Width: 34" (864 mm)
Minimum Ceiling Height: 47" (1094 mm)

### **Horizontal Termination**

■ Wall Cut-out Opening: A minimum 10" X 10" (250 mm x 250 mm) hole is required for proper pipe clearances through a combustible wall. Use Simpson Dura-Vent WALL THIMBLE #942 for the wall penetration.

### DO NOT FILL AIR SPACE WITH ANY TYPE OF INSULATION.

- The minimum horizontal run made directly off the rear of the stove into a standard horizontal cap (#984, #985) shall be no less than a 6" section of Simpson Dura-Vent. See Figure 6.
- The maximum horizontal run made directly off the rear of the stove into a standard horizontal cap (#984 or #985) must include no more than a 12" and 6" sec