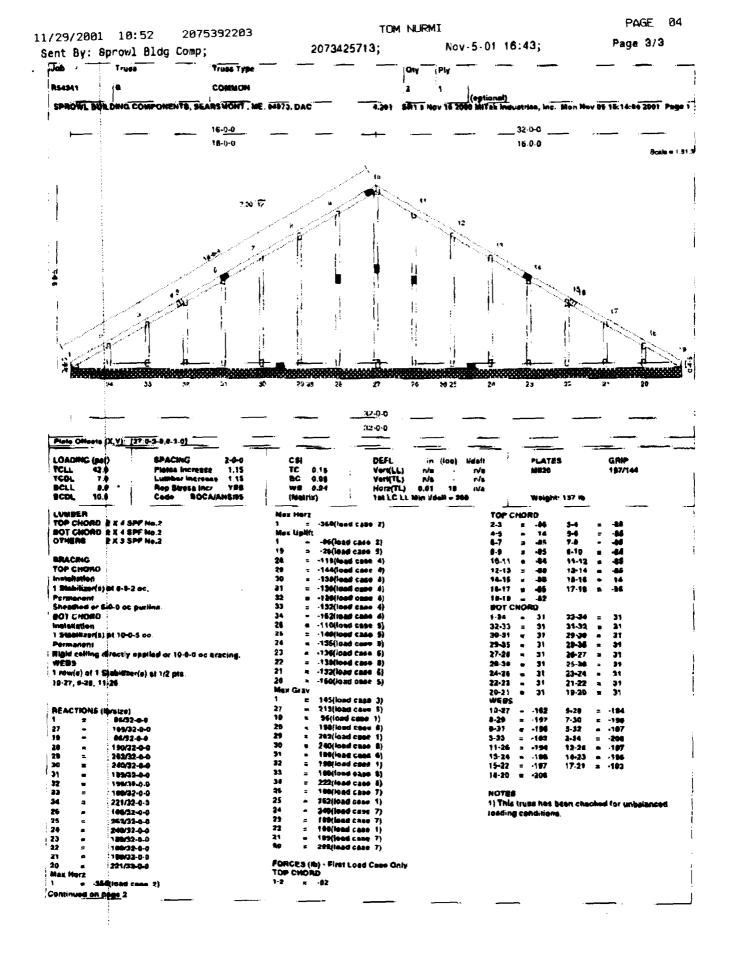

> RECEIVED RECORDED REGISTRY OF DEED: 2000 OCT 19 AN 10: 57 CUMBERLAND COUNTY John B OBruin

| EAX                                             | DATE:            | 11 28                                    |
|-------------------------------------------------|------------------|------------------------------------------|
| TO: City of Portion)                            | Number of        | pages w/cover sheet:                     |
|                                                 | FROM:            | TOM NURMI                                |
| ATTN:                                           |                  | CHICK HOME CENTER                        |
| Tamie Munson                                    |                  | MTN. VALLEY MALL BLVD<br>NO. CONWAY, NH_ |
| PHONE: 874-8766                                 | Home<br>Phone/fa | 03860<br>207-539-2203<br><               |
| FAX PHONE:                                      | Pager            | 207-823-5361                             |
| 874-8716                                        | Cell phone       |                                          |
| <b>CC</b> :                                     | Office           | 800-526-5426                             |
| Urgent_X For your revi                          | Office fa        |                                          |
|                                                 |                  | -                                        |
| REMARKS: RE: Mik                                | e Micha          | and Jons                                 |
| Tremin                                          |                  |                                          |
| Ren our earl                                    |                  |                                          |
| Floor Third ZXI                                 | z SP             | F #Z a Bellon                            |
| 16" O.C Int.                                    | 5' op            | Any is a Bailt                           |
| up ZX12 girder -                                | Euter            | in haders are all                        |
| 3 piece Zx10 w/                                 | 'space           | rs                                       |
| Following pages                                 |                  | 12 spec's Ion                            |
| Main Becenn<br>Truss specs For<br>any questions | D. /             | Call me w                                |
| Thus specs to                                   | 1 KOOT           | Theme you                                |
| any questions                                   |                  | Tom hum                                  |
|                                                 | MOT              | 11/23/2001 12:24 202233203               |