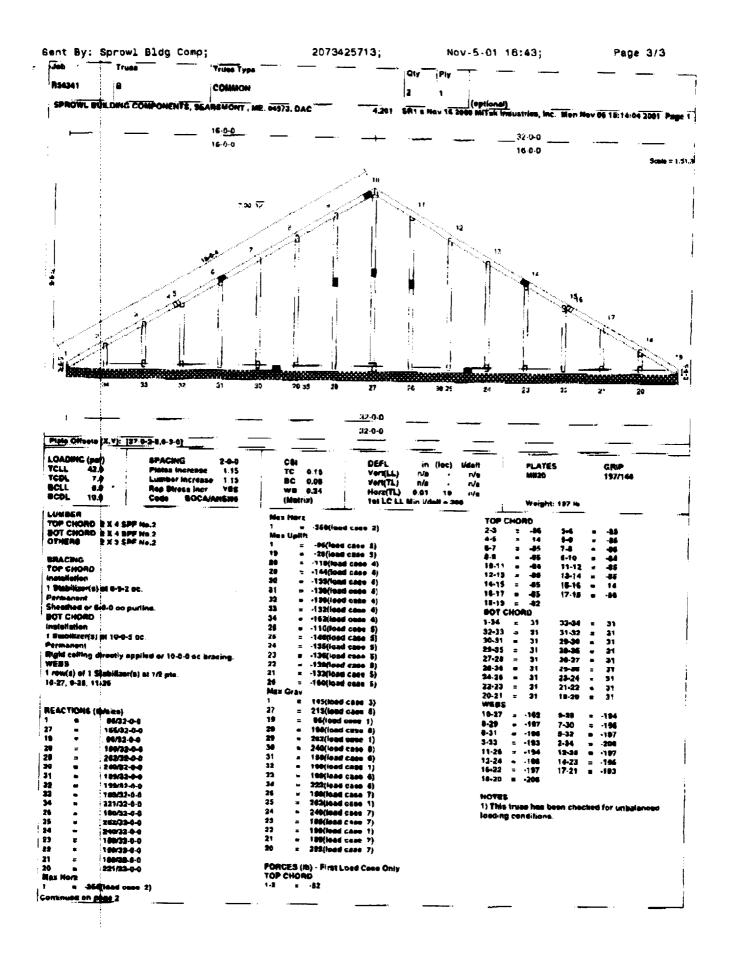

> RECEIVED RECORDED REGISTRY OF DEED: 2000 OCT 19 AN 10: 57 CUMBERLAND COUNTY John B OBruin

| EAX                                             | DATE:            | 11 28                                    |
|-------------------------------------------------|------------------|------------------------------------------|
| TO: City of Portion)                            | Number of        | pages w/cover sheet:                     |
|                                                 | FROM:            | TOM NURMI                                |
| ATTN:                                           |                  | CHICK HOME CENTER                        |
| Tamie Munson                                    |                  | MTN. VALLEY MALL BLVD<br>NO. CONWAY, NH_ |
| PHONE: 874-8766                                 | Home<br>Phone/fa | 03860<br>207-539-2203<br><               |
| FAX PHONE:                                      | Pager            | 207-823-5361                             |
| 874-8716                                        | Cell phone       |                                          |
| <b>CC</b> :                                     | Office           | 800-526-5426                             |
| Urgent_X For your revi                          | Office fa        |                                          |
|                                                 |                  | -                                        |
| REMARKS: RE: Mik                                | e Micha          | and Jons                                 |
| Tremin                                          |                  |                                          |
| Ren our earl                                    |                  |                                          |
| Floor Third ZXI                                 | z SP             | F #Z a Bellon                            |
| 16" O.C Int.                                    | 5' op            | Any is a Bailt                           |
| up ZX12 girder -                                | Euter            | in haders are all                        |
| 3 piece Zx10 w/                                 | 'space           | rs                                       |
| Following pages                                 |                  | 12 spec's Ion                            |
| Main Becenn<br>Truss specs For<br>any questions | D. /             | Call me w                                |
| Thus specs to                                   | 1 KOOT           | Theme you                                |
| any questions                                   |                  | Tom hum                                  |
|                                                 | MOT              | 11/23/2001 12:24 202233203               |