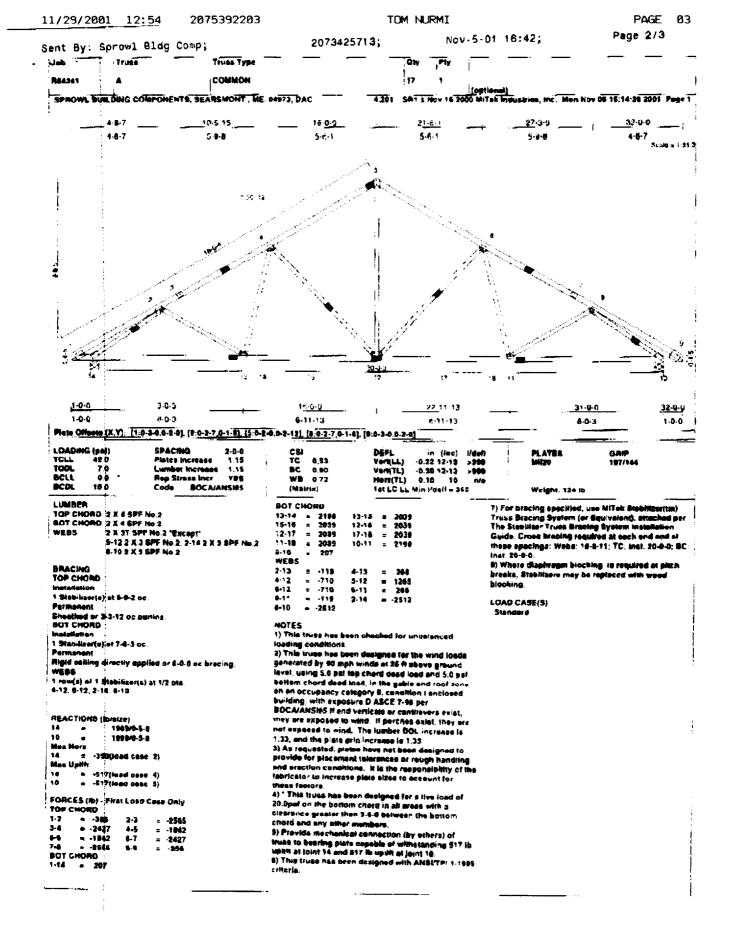

> RECEIVED RECORDED REGISTRY OF DEED: 2000 OCT 19 AN 10: 57 CUMBERLAND COUNTY John B OBruin

| EAX                                             | DATE:            | 11 28                                    |
|-------------------------------------------------|------------------|------------------------------------------|
| TO: City of Portion)                            | Number of        | pages w/cover sheet:                     |
|                                                 | FROM:            | TOM NURMI                                |
| ATTN:                                           |                  | CHICK HOME CENTER                        |
| Tamie Munson                                    |                  | MTN. VALLEY MALL BLVD<br>NO. CONWAY, NH_ |
| PHONE: 874-8766                                 | Home<br>Phone/fa | 03860<br>207-539-2203<br><               |
| FAX PHONE:                                      | Pager            | 207-823-5361                             |
| 874-8716                                        | Cell phone       |                                          |
| <b>CC</b> :                                     | Office           | 800-526-5426                             |
| Urgent_X For your revi                          | Office fa        |                                          |
|                                                 |                  | -                                        |
| REMARKS: RE: Mik                                | e Micha          | and Jons                                 |
| Tremin                                          |                  |                                          |
| Ren our earl                                    |                  |                                          |
| Floor Third ZXI                                 | z SP             | F #Z a Bellon                            |
| 16" O.C Int.                                    | 5' op            | Any is a Bailt                           |
| up ZX12 girder -                                | Euter            | in haders are all                        |
| 3 piece Zx10 w/                                 | 'space           | rs                                       |
| Following pages                                 |                  | 12 spec's Ion                            |
| Main Becenn<br>Truss specs For<br>any questions | D. /             | Call me w                                |
| Thus specs to                                   | 1 KOOT           | Theme you                                |
| any questions                                   |                  | Tom hum                                  |
|                                                 | MOT              | 11/23/2001 12:24 202233203               |