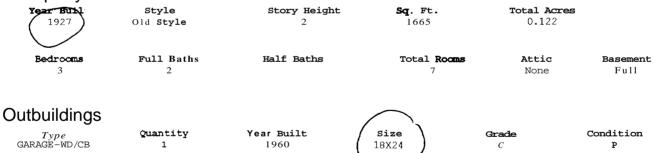

### **Current Owner Information**

 Card Number
 1 of 1

 Parcel ID
 143 A016001

 Location
 51 TREMAINE ST

 Land Use
 SINGLE FAMILY

Owner Address ANDERSON CHRISTINA M

51 TREMAINE ST PORTLAND ME 04103

 Book/Page
 21660/236

 Legal
 143-A-15-17

TREMAINE ST 49-55

**5319** SF

#### Current Assessed Valuation For Fiscal Year 2006

 Land
 Building
 Total

 \$45,040
 \$94,510
 \$139,650

#### Picture and Sketch

Picture Sketch Tax Map

Click here to view Tax Roll Information.

<sup>\*</sup> Value subject to change based upon review of property **status** as of **4/1/06**. The tax rate will be determined by City Council in May 2006.