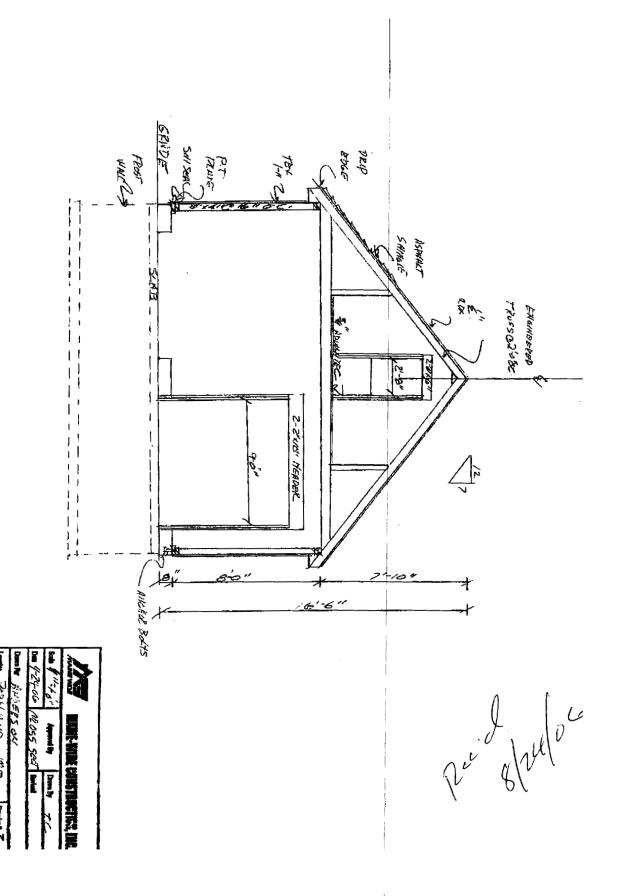

#### SITE INSTRUCTIONS

- Existing building to be demolished
- Remove wood walkway between house & existing garage and wood deck to left of garage
- 3. Excavate hole 4'-0" below grade
- 4. Backfill with 1" minus or dead sand
- **5.** Backfill even with top of bondouts for OHD
- 6. Backfill must be compacted in 8" lifts
- 7. tfyou have any questions call Tim or Judy at 1-800-452-1940