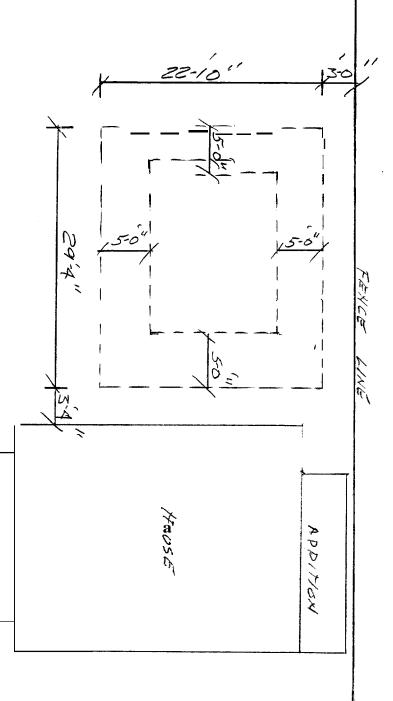

#### SITE INSTRUCTIONS

- Existing building to be demolished
- Remove wood walkway between house & existing garage and wood deck to left of garage
- 3. Excavate hole 4'-0" below grade
- 4. Backfill with 1" minus or dead sand
- **5.** Backfill even with top of bondouts for OHD
- 6. Backfill must be compacted in 8" lifts
- 7. tfyou have any questions call Tim or Judy at 1-800-452-1940