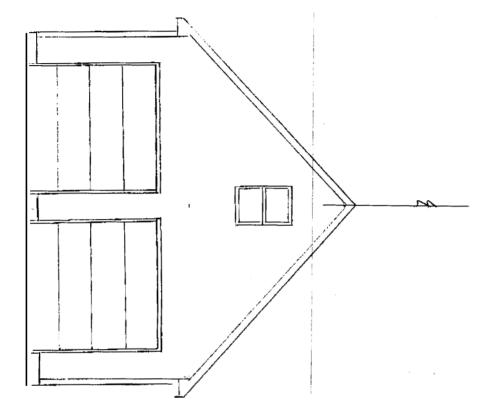

#### SITE INSTRUCTIONS

- Existing building to be demolished
- Remove wood walkway between house & existing garage and wood deck to left of garage
- 3. Excavate hole 4'-0" below grade
- 4. Backfill with 1" minus or dead sand
- **5.** Backfill even with top of bondouts for OHD
- 6. Backfill must be compacted in 8" lifts
- 7. tfyou have any questions call Tim or Judy at 1-800-452-1940