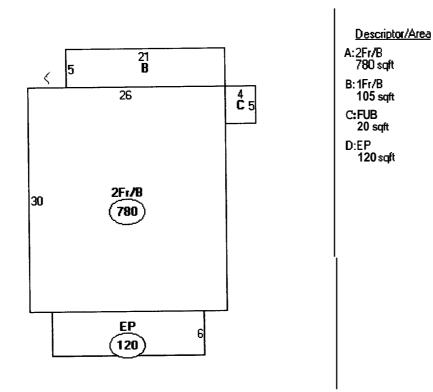

#### SITE INSTRUCTIONS

- Existing building to be demolished
- Remove wood walkway between house & existing garage and wood deck to left of garage
- 3. Excavate hole 4'-0" below grade
- 4. Backfill with 1" minus or dead sand
- **5.** Backfill even with top of bondouts for OHD
- 6. Backfill must be compacted in 8" lifts
- 7. tfyou have any questions call Tim or Judy at 1-800-452-1940