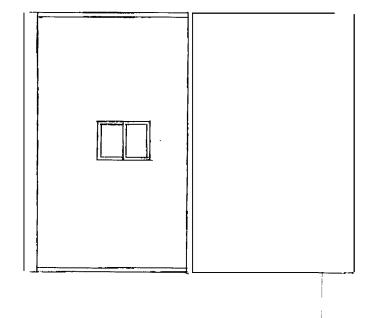

#### SITE INSTRUCTIONS

- Existing building to be demolished
- Remove wood walkway between house & existing garage and wood deck to left of garage
- 3. Excavate hole 4'-0" below grade
- 4. Backfill with 1" minus or dead sand
- **5.** Backfill even with top of bondouts for OHD
- 6. Backfill must be compacted in 8" lifts
- 7. tfyou have any questions call Tim or Judy at 1-800-452-1940