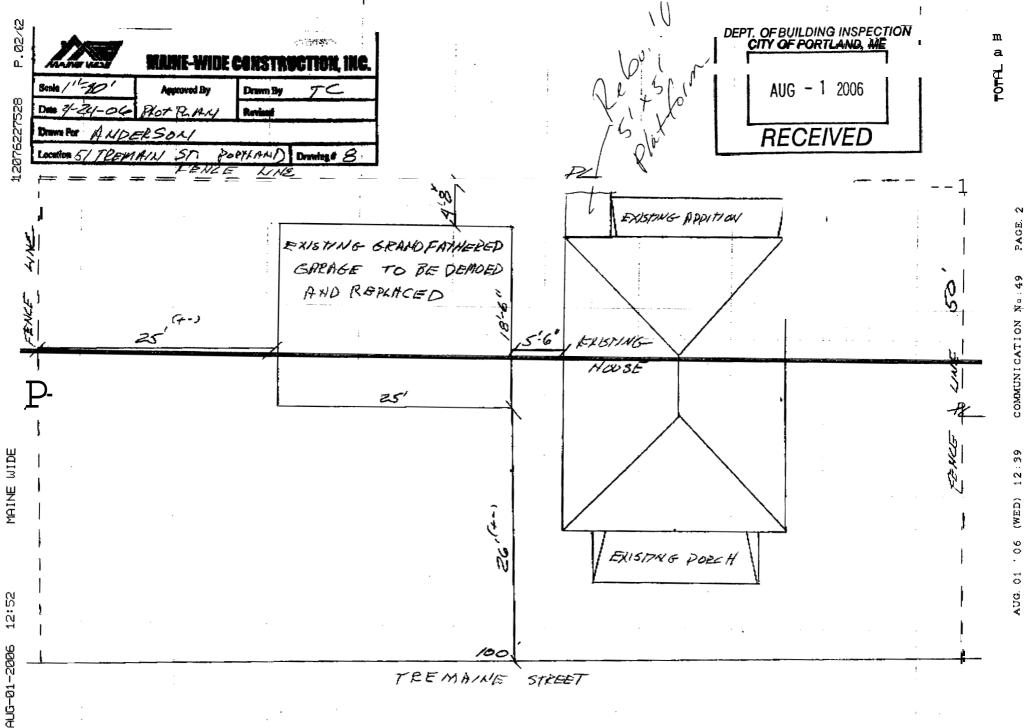

8/1/06-amachado: Tim Cormier faxed a plot plan.

l

Rec Shalo

Rec Irulo

1102 LEON LANDENIE 2"x6" P.T. @ 16"0C.

# FAX COVER SHEET

|              |                                  | O WILLIAM INC. |
|--------------|----------------------------------|----------------|
| То:          | Ann Machsdo                      |                |
| Company:     | City of Portland                 |                |
| From:        | Tim Cormier                      |                |
| Re:          | Plot Plan For Christina Anders   | I Job          |
| No. of Pages | 2 (which includes this cover sbe | t)             |
|              |                                  |                |

| NOTES:                                           |          |
|--------------------------------------------------|----------|
|                                                  |          |
|                                                  |          |
|                                                  |          |
|                                                  |          |
|                                                  |          |
|                                                  |          |
|                                                  |          |
| If you have any questions, please call the sbove | n umber. |
|                                                  |          |
| Thank You,                                       |          |
| 7im Cormier                                      |          |
| cc: File                                         |          |