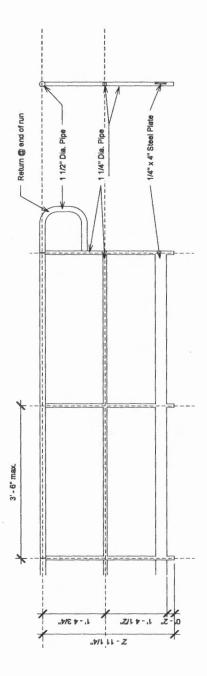

rmit is issue

45 Some View Drive Sweden, Maine 04040 207-890-9199

To: Ann Machado and George Froehlich

**Building Inspections** 

Room 315 Portland, Maine

From: Rickie Hall

**Walton Street Business Park** 

135 Walton Street Portland, ME 04103

I am requesting to extend, permit #2012-04-3870 for an additional six months to alter the loading area for 135 Walton Street. Since we are making a few minor changes to the originally submitted plan, I have submitted and attachment to this e-mail showing the few dimensional changes. The changes are written out on the plan.

Best Regards, Rickie Hall 207-890-9199





Application



from previous Appliesten 0 Otisxing Door HILHER BAY FOR PICKUP trucks ABOUE Ulew Lower BAY FOR +RAILER + RUCK RAMP FLA+ pack LOADING AREA P2 135 WALTON 57 PROPOSED



Guardrail - Typical Details