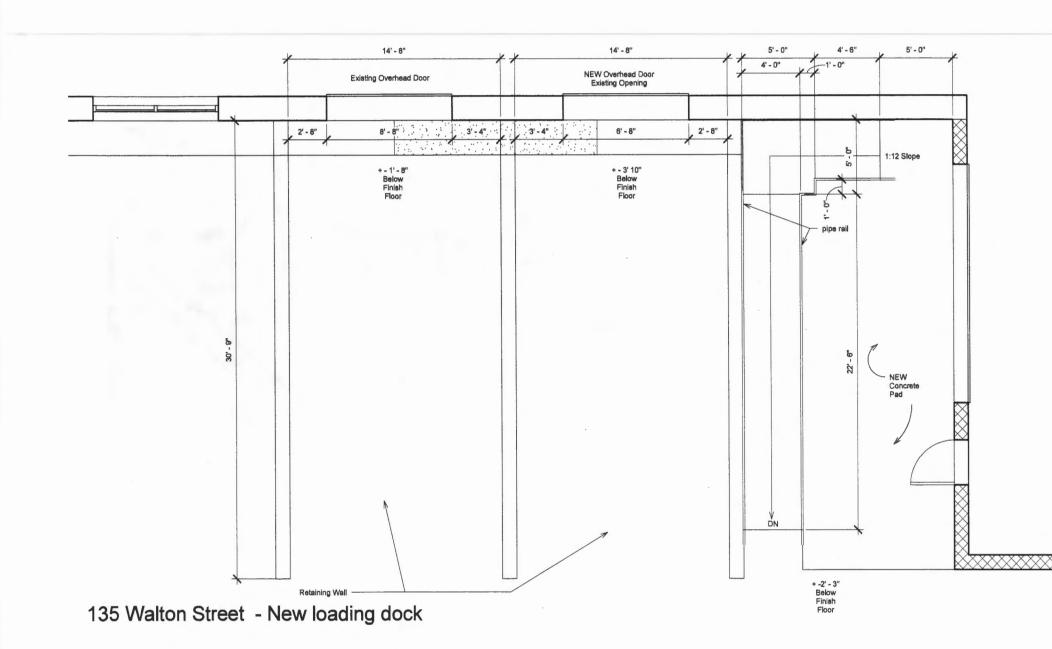

has permission to Amend permit#2012-04-3870-ALTCOM / 201243335 to make minor changes to orginal permit and shorten ramp

provided that the person or persons, firm or corporation accepting this permit shall comply with all of the provisions of the Statues of Maine and of the Ordinances of the City of Portland regulating the construction, maintenance and use of the buildings and structures, and of the application on file in the department.

From: Rickie Hall

**Walton Street Business Park** 

135 Walton Street Portland, ME 04103

I am requesting to extend, permit #2012-04-3870 for an additional six months to alter the loading area for 135 Walton Street. Since we are making a few minor changes to the originally submitted plan, I have submitted and attachment to this e-mail showing the few dimensional changes. The changes are written out on the plan.