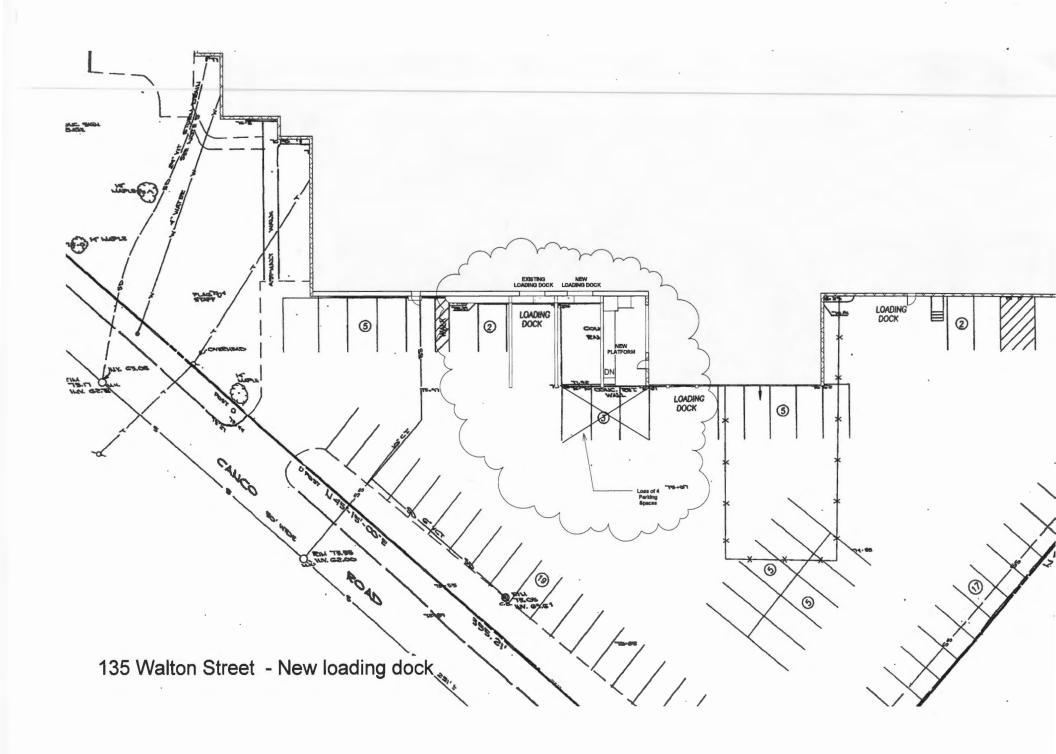

From: Rickie Hall

**Walton Street Business Park** 

135 Walton Street Portland, ME 04103

I am requesting to extend, permit #2012-04-3870 for an additional six months to alter the loading area for 135 Walton Street. Since we are making a few minor changes to the originally submitted plan, I have submitted and attachment to this e-mail showing the few dimensional changes. The changes are written out on the plan.