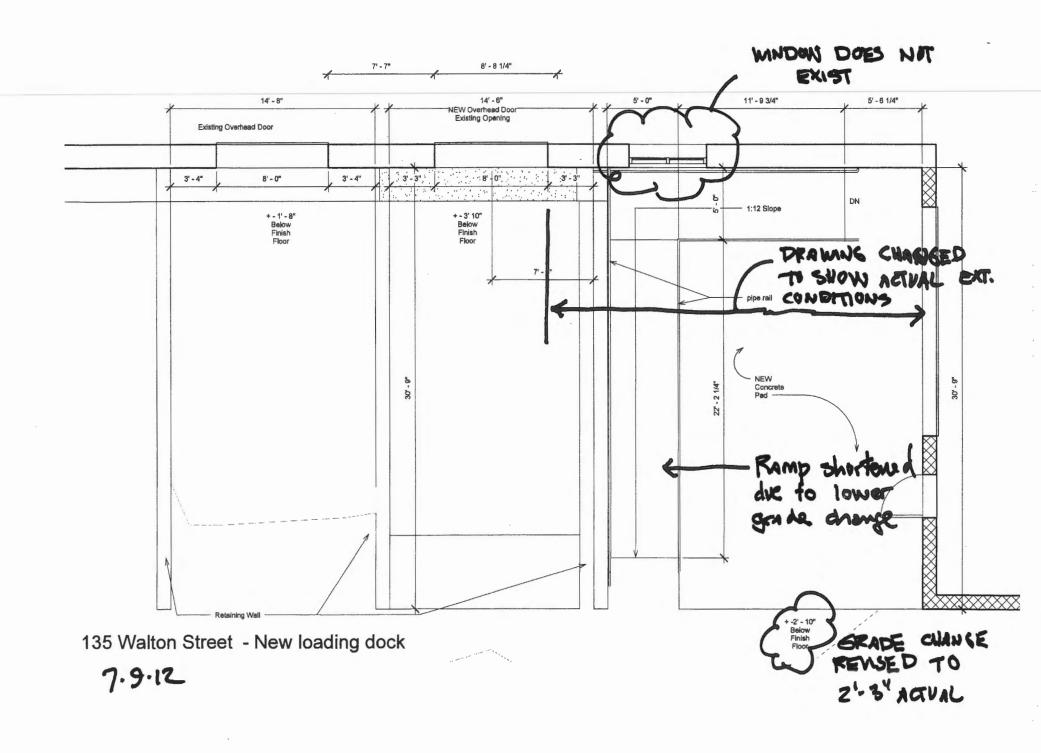

has permission to Amend permit#2012-04-3870-ALTCOM / 201243335 to make minor changes to orginal permit and shorten ramp

provided that the person or persons, firm or corporation accepting this permit shall comply with all of the provisions of the Statues of Maine and of the Ordinances of the City of Portland regulating the construction, maintenance and use of the buildings and structures, and of the application on file in the department.

From: Rickie Hall

**Walton Street Business Park** 

135 Walton Street Portland, ME 04103

I am requesting to extend, permit #2012-04-3870 for an additional six months to alter the loading area for 135 Walton Street. Since we are making a few minor changes to the originally submitted plan, I have submitted and attachment to this e-mail showing the few dimensional changes. The changes are written out on the plan.