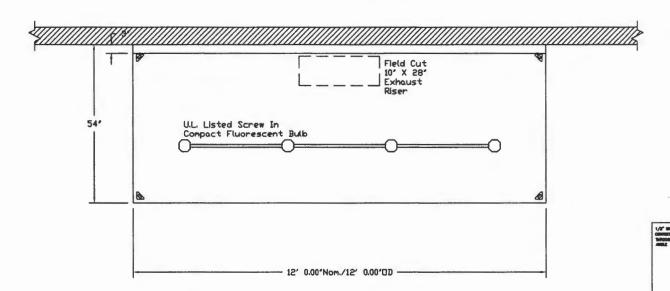

2 Dut up Thu NEW 12' Capture-Hove Hood 385 10, amente WALK

133

| HOOL | INFORMATION FILTERS    | 6)  |        | -      |      | LIGHT(S)         |       |          |      | UTILITY C | ABINET(S)  |          |          |      |      |
|------|------------------------|-----|--------|--------|------|------------------|-------|----------|------|-----------|------------|----------|----------|------|------|
| HOOD |                        |     |        |        |      |                  | VIRE  |          | FI   | RE SYSTEM | ELECTRICAL | SVITO    | HES      | FIRE | HOOD |
| NO.  | TYPE                   | QTY | HEIGHT | LENGTH | QTY. | TYPE             | GUARD | LOCATION | TYPE | SIZE      | MODEL #    | QUANTITY | LOCATION |      |      |
| ,    | SS Baffle with Handles | 4   | 16"    | 16"    |      | Screw In Compact | NO    |          |      |           |            |          |          | NO   | 460  |
| 1    | 33 Burrie with hundres | 4   | 16"    | 50"    |      | Fluore           | MU    |          |      |           |            |          |          | NO   | LBS  |

PLAN VIEW - Hood #1 12' 0.00" LONG 5424ND-2

| CUSTOMER APPROVAL TO             | MANUFACTURE: |
|----------------------------------|--------------|
| Approved as Noted                |              |
| Approved with NO Exception Taken |              |
| Revise and Resubnit              |              |
| SIGNATURE                        |              |
| Your Title                       | Bate         |