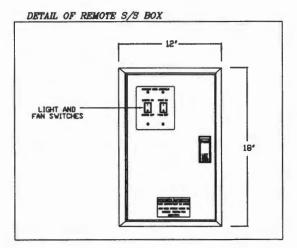

#### 2 SPEED CONTROL BOX

| CUSTOMER APPROVAL TO             | MANUFACTURE |  |
|----------------------------------|-------------|--|
| Approved as Noted                |             |  |
| Approved with NO Exception Token |             |  |
| Revise and Resulprit             |             |  |
| SIGNATURE                        |             |  |
| Your Title                       | Date        |  |