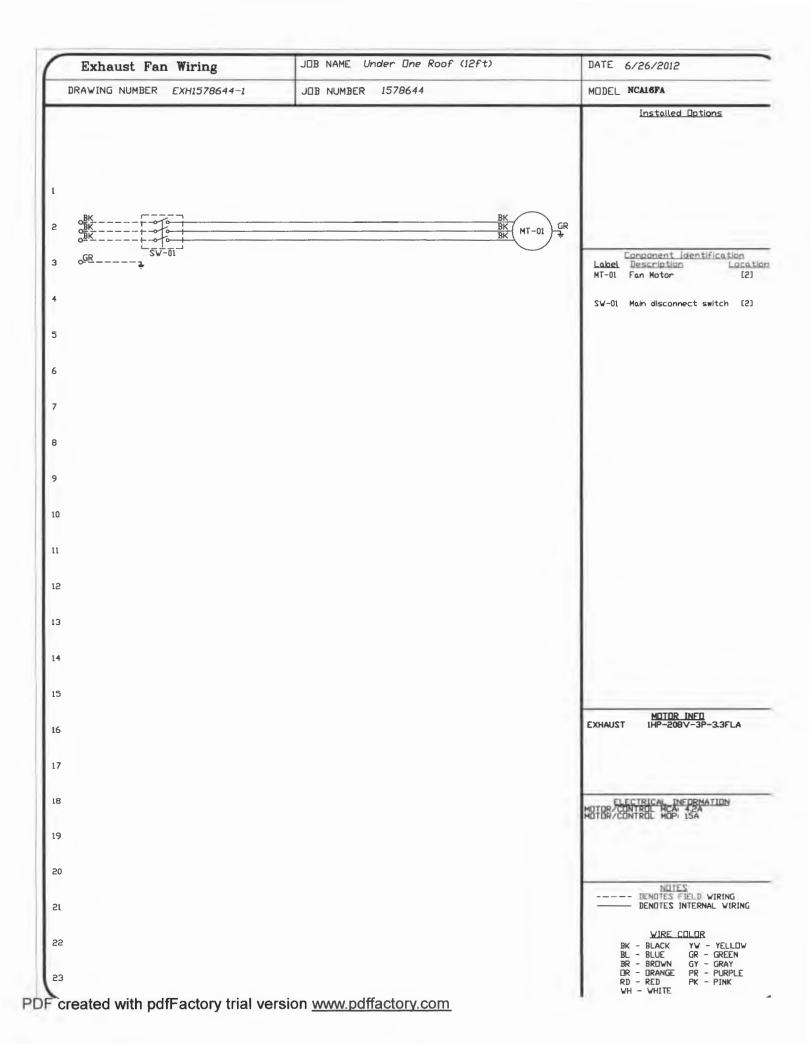

| FAN<br>UNIT<br>NO. | FAN UNIT MIDEL # | MODEL   | TAG | CFN  | ESP.  | RPH  | H.P.  |   | VOLT | FLA | VEIGHT (LBS.) | SOMES |
|--------------------|------------------|---------|-----|------|-------|------|-------|---|------|-----|---------------|-------|
| 1                  | NCA16FA          | NCA16FA |     | 3000 | 0.750 | 1008 | 1.000 | 3 | 208  | 3.3 | 191.91        | 13    |

| FAN                | OPTIONS                                                 |
|--------------------|---------------------------------------------------------|
| FAN<br>UNIT<br>NEL | OPTION (Qty Descr.)                                     |
| 1                  | 1 - Grease Box                                          |
|                    | 1 - Full Crating For Exhaust Fans                       |
|                    | 1 - Fan Base Ceranic Seal - For Grease Ducts            |
|                    | 1 - Hinge Kit - Ships Loose for Curb Supplied by Others |

#### FAN #1 NCA16FA - EXHAUST FAN

#### **FEATURES**

- ROOF HOUNTED FANS
- RESTAURANT HODEL
- UL705 AND UL762
- ANCA SOUND AND AIR CERTIFIED
- VIRING FROM MOTOR TO DISCONNECT SYSTCH
- VEATHERPROOF BISCONNECT
- HIGH HEAT OPERATION 308°F 0.49°C)
- GREASE CLASSIFICATION TESTING