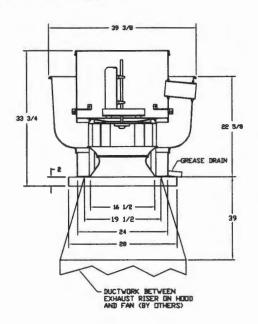

2 Dut up Thu NEW 12' Capture-Hove Hood 385 10, amente WALK

133

| HOOL | INFORMATION FILTERS    | 6)  |        | -      |      | LIGHT(S)         |       |          |      | UTILITY C | ABINET(S)  |          |          |      |      |
|------|------------------------|-----|--------|--------|------|------------------|-------|----------|------|-----------|------------|----------|----------|------|------|
| HOOD |                        |     |        |        |      |                  | VIRE  |          | FI   | RE SYSTEM | ELECTRICAL | SVITO    | HES      | FIRE | HOOD |
| NO.  | TYPE                   | QTY | HEIGHT | LENGTH | QTY. | TYPE             | GUARD | LOCATION | TYPE | SIZE      | MODEL #    | QUANTITY | LOCATION |      |      |
| ,    | SS Baffle with Handles | 4   | 16"    | 16"    |      | Screw In Compact | NO    |          |      |           |            |          |          | NO   | 460  |
| 1    | 33 Burrie with hundres | 4   | 16"    | 50"    |      | Fluore           | MU    |          |      |           |            |          |          | NO   | LBS  |

| NO. | DOPTION |         |     |       |     |     |        |    |        |        |    |      |     |    |
|-----|---------|---------|-----|-------|-----|-----|--------|----|--------|--------|----|------|-----|----|
| 1   | RIGHT   | QUARTER | END | PANEL | 53° | Тор | Width, | 0" | Bottom | Width, | 53 | High | 430 | 22 |
|     |         | ~       |     |       |     |     |        |    | Botton | 1044   |    |      | 430 |    |

PLAN VIEW - Hood #1 12' 0.00" LONG 5424ND-2

| CUSTOMER APPROVAL TO             | MANUFACTURE: |
|----------------------------------|--------------|
| Approved as Noted                |              |
| Approved with NO Exception Taken |              |
| Revise and Resubnit              |              |
| SIGNATURE                        |              |
| Your Title                       | Bate         |