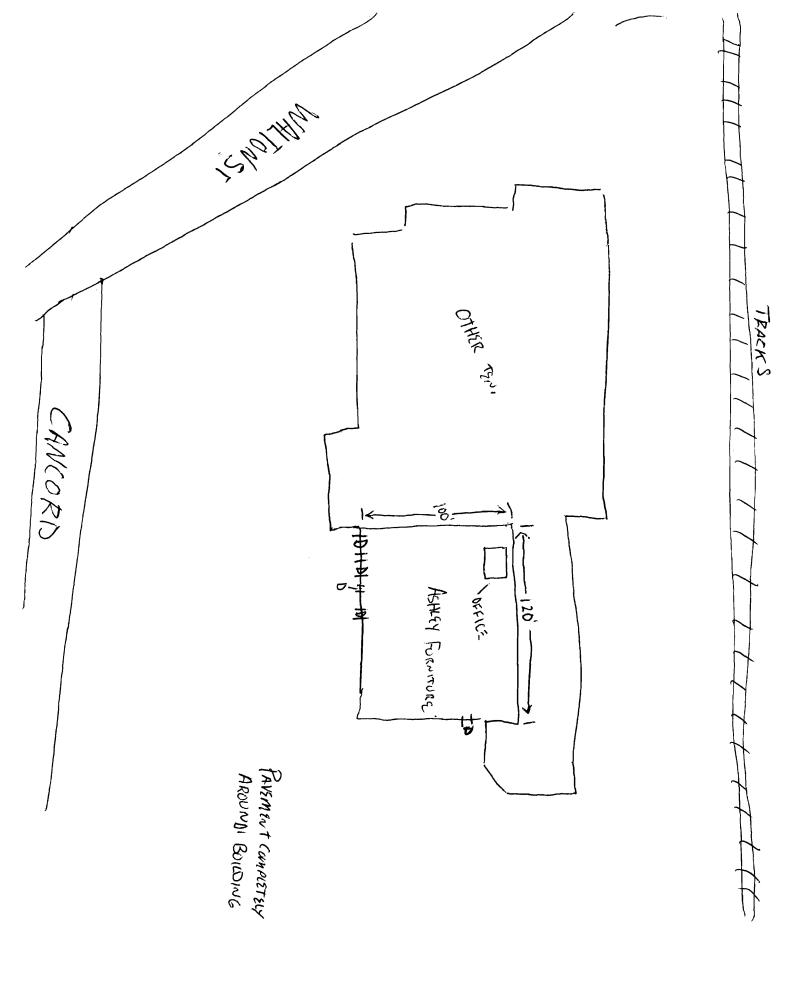

## PROPRIETARY AND CONFIDENTIAL INFORMATION

|               |             | 8'y9'               | 8'x9'               | ALANTIC HOMESTORES, US. INC<br>135 WALTON ST.<br>PORTLAND ME. O4101<br>PA 775-2500<br>FX 775-2527 |
|---------------|-------------|---------------------|---------------------|---------------------------------------------------------------------------------------------------|
| <b>5</b><br>□ | Window)     | OFFICE<br>OFFICE    | G'ry' composee soom | )S. INC<br>500<br>527                                                                             |
|               |             | CEILING HIGHT @ 20' | ANT MINDS           | LOCATION OF OFFICE<br>SPE PAGE 2.                                                                 |
|               | — . Date: — | cetion:             |                     | Customer: - Project: - TEXAS Design Pres                                                          |