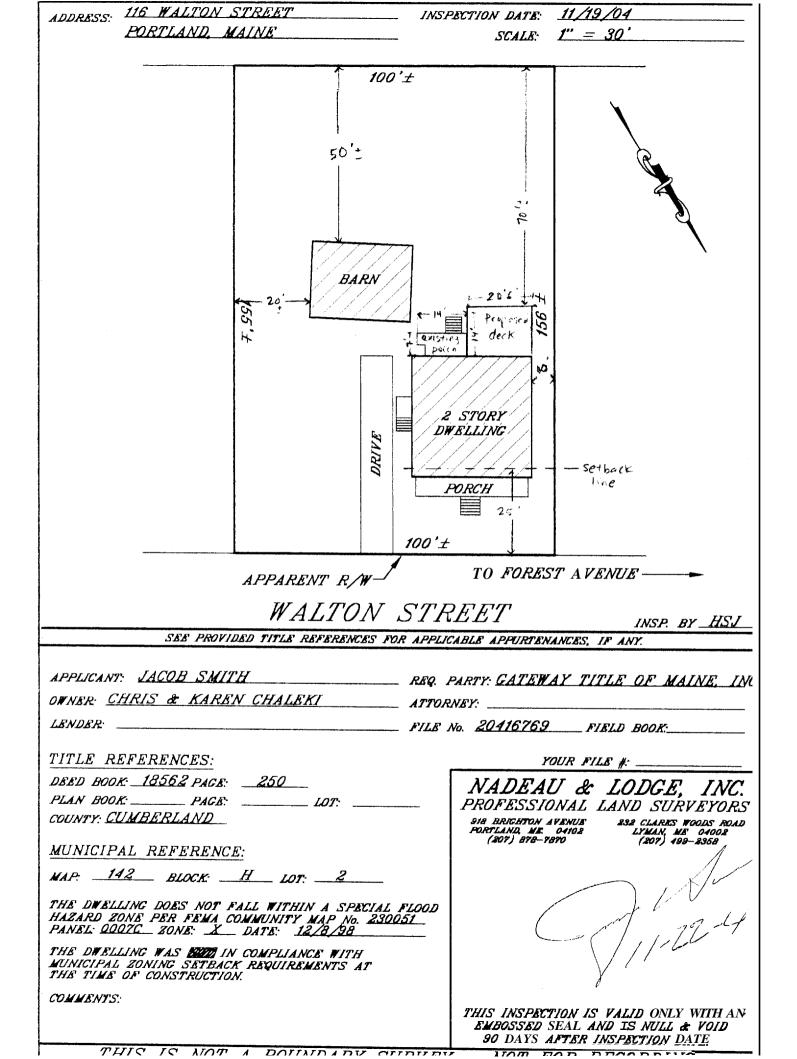

| ADDRESS: HO WALLUIY STINEET                                                                                               | _ INSPECTION DATE:                  | 11/13/04                                  |
|---------------------------------------------------------------------------------------------------------------------------|-------------------------------------|-------------------------------------------|
| PORTLAND, MAINE                                                                                                           | _ SCALE:                            | 1" = 30'                                  |
|                                                                                                                           |                                     |                                           |
| 100                                                                                                                       | 7'±                                 |                                           |
|                                                                                                                           |                                     |                                           |
| Pr                                                                                                                        |                                     | <b>\</b>                                  |
| -01 -17'5614                                                                                                              | }                                   | \                                         |
| + 10 fay 6 + 50'±                                                                                                         |                                     |                                           |
| F20'ry - 62's also.  R20'ry - 71' from  S 25/ay 12 - 64 63'  May 10+ carry 140%                                           | 9                                   |                                           |
| No. 1                                                                                                                     |                                     | X                                         |
| 5 25/pg 12 - leit, 67'                                                                                                    | 1, 2'                               |                                           |
| 1 shar &                                                                                                                  | 7 2                                 | •                                         |
| MAY lot carry 40%                                                                                                         |                                     | \                                         |
| (6210)                                                                                                                    |                                     | `                                         |
| BARN                                                                                                                      |                                     |                                           |
|                                                                                                                           | 2016                                | decknost be 8'from                        |
| 344 OK. 5 20                                                                                                              | /   J J                             |                                           |
| Jul 287                                                                                                                   | Taxistona = deck                    | properly line.                            |
| Jul 287                                                                                                                   | - Texisting = deck - +              | . 3                                       |
| (2794)                                                                                                                    | 7//////                             |                                           |
|                                                                                                                           |                                     |                                           |
| (-4)                                                                                                                      |                                     |                                           |
|                                                                                                                           | 2 STORY                             |                                           |
| 51'                                                                                                                       | DWELLING /                          |                                           |
| DRIVE                                                                                                                     |                                     |                                           |
| NA PAR                                                                                                                    |                                     | - setback                                 |
|                                                                                                                           | PORCH                               | line                                      |
|                                                                                                                           | 25 '                                |                                           |
|                                                                                                                           |                                     |                                           |
|                                                                                                                           | 100'±                               |                                           |
|                                                                                                                           | <del></del>                         |                                           |
| APPARENT R/W-                                                                                                             | TO FOREST                           | AVENUE                                    |
|                                                                                                                           |                                     |                                           |
| WALTON                                                                                                                    | STREET                              | INSP. BY <u>HSJ</u>                       |
| SEE PROVIDED TITLE REFERENCES F                                                                                           | OR APPLICABLE APPURTENA             |                                           |
|                                                                                                                           |                                     |                                           |
| APPLICANT: JACOB SMITH                                                                                                    | REO PARTY GATEWA                    | Y TITLE OF MAINE. IN                      |
| OWNER CHRIS & KAREN CHALEKI                                                                                               |                                     |                                           |
|                                                                                                                           |                                     |                                           |
| LENDER.                                                                                                                   | FILE No. 20416769                   | FIELD BOOK:                               |
| TITLE REFERENCES:                                                                                                         |                                     | <b>&gt;</b>                               |
|                                                                                                                           |                                     | UR FILE #:                                |
| DEED BOOK: 18562 PAGE: 250                                                                                                | NADEAU                              | & LODGE, INC.                             |
| PLAN BOOK: PAGE: LOT:                                                                                                     | PROFESSION                          | VAL LAND SURVEYORS                        |
| COUNTY: CUMBERLAND                                                                                                        | 918 BRIGHTON AV.<br>PORTLAND, MR. C |                                           |
| MUNICIPAL REFERENCE:                                                                                                      | (207) 878-789                       | 04102 LYMAN, ME 04002<br>0 (207) 499-2368 |
|                                                                                                                           |                                     | 1/                                        |
| MAP BLOCK H LOT: 2                                                                                                        |                                     |                                           |
| THE DWELLING DOES NOT FALL WITHIN A SPECIAL                                                                               | FLOOD                               |                                           |
| HAZARD ZONE PER FEMA COMMINITY MAP No. 230                                                                                | 051                                 | M and the                                 |
| PANEL: QOOTC ZONE: X DATE: 12/8/98                                                                                        |                                     |                                           |
|                                                                                                                           |                                     | - (   , 1, / d ' '                        |
| THE DWELLING WAS WITE IN COMPLIANCE WITH                                                                                  |                                     | - (///bd '                                |
| THE DWELLING WAS <b>MADON</b> IN COMPLIANCE WITH<br>MUNICIPAL ZONING SETBACK REQUIREMENTS AT<br>THE TIME OF CONSTRUCTION. |                                     |                                           |
| MUNICIPAL ZONING SETBACK REQUIREMENTS AT THE TIME OF CONSTRUCTION.                                                        |                                     |                                           |
| MUNICIPAL ZONING SETBACK REQUIREMENTS AT                                                                                  | THIS INSPECTI                       | ON IS VALID ONLY WITH AN                  |