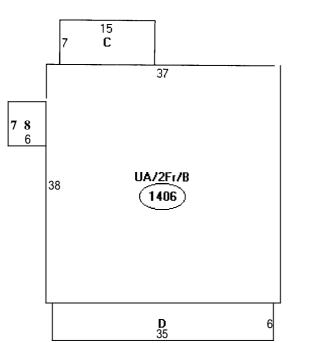

# Property Information

| -          | _       | -                                |                                                                   | O.356                                                                                  |                                                                                                           |
|------------|---------|----------------------------------|-------------------------------------------------------------------|----------------------------------------------------------------------------------------|-----------------------------------------------------------------------------------------------------------|
| Full Baths | Half Ba | ths To                           | otal Rooms<br>8                                                   | Attic<br>Unfin                                                                         | Basement<br>Full                                                                                          |
|            |         |                                  |                                                                   |                                                                                        |                                                                                                           |
| Quantity   |         |                                  |                                                                   | e                                                                                      | Condition<br>A                                                                                            |
|            | 4       | Old Style 2 Full Baths Half Ba 4 | Old Style 2 2 Full Baths Half Baths To 4 Quantity Year Built Size | Old Style 2 2812  Full Baths Half Baths Total Rooms 4 8  Quantity Year Built Size Grad | Old Style 2 2812 0.356  Full Baths Half Baths Total Rooms Attic 4 8 Unfin  Quantity Year Built Size Grade |

Descriptor/Area

A:UA/2Fr/B
1406 sqft

E:OFP
42 sqft

C:OFP
105 sqft

D:OFP
210 sqft