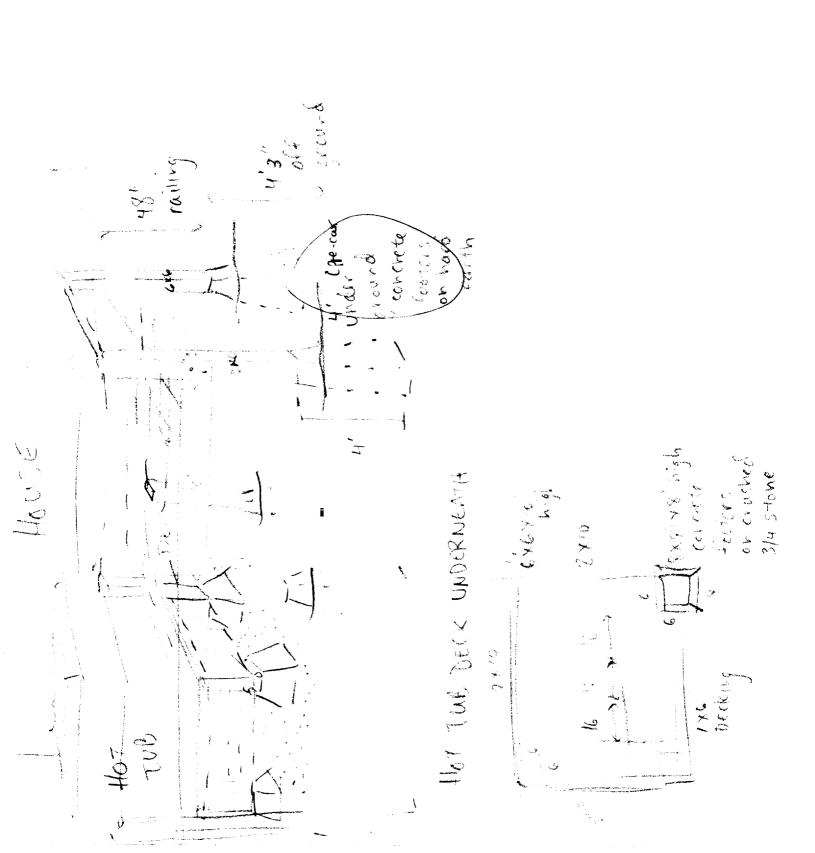

# **BUILDING A DECK???**

# INFORMATION REQUIRED WITH YOURAPPLICATION

The following is a guideline of information required for the review of a deck application. It is intended to help you supply proper and complete application packages. Please label all of the following items on your plans. Thank you!

1. A complete plot plan showing all structures & proposed structures with distances to all property lines labeled.

| 2. | Type of foundation system  (a.) Diameter of concrete filled tube or pre cast concrete pier size 10 in l  (b.) depth below grade (minimum 4'-0" below grade) 4 T mm  (c.) anchorage of column to footing 4 T mm  (d.) spacing and location of tubes/piers 5 FT (anound 4 Corners of the Tub)                                        |
|----|------------------------------------------------------------------------------------------------------------------------------------------------------------------------------------------------------------------------------------------------------------------------------------------------------------------------------------|
| 3. | a. Columns – wood size and location (members supporting framing of floor system) 6kb b. Ledger size attached to building 7x(2) c. Fastener size and spacing attaching ledger 3 canage 8, ts d. Girder Size and spans carrying floor system 2x(2x(2)) e. Joist size, span, and spacing 2x(2) f. Joist hangers or ledger Joist Imgas |
| 4. | Guardrails & Handrail Details  Guardrail height 48 miles  Baluster spacing Less 4 unles  Handrail height pultishing Stems                                                                                                                                                                                                          |
| 5. | Stair Details  a. Tread depth (measured nosing to nosing)  b. Riser height c. Nosing on tread d. Width of stairs  A peck/STAIRS                                                                                                                                                                                                    |