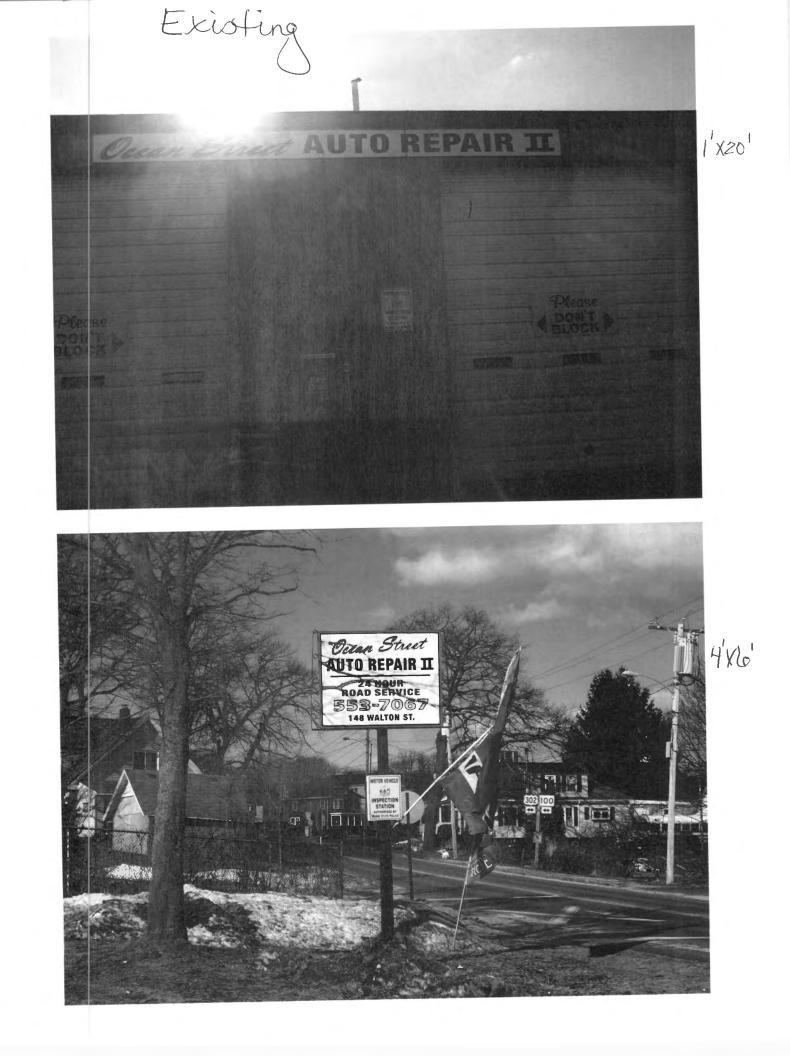

|           | Location/Address of Construction: 148 Walton St.                                                                                                                                                                                                                                                                                                                                                                                                                                                                                                                                                        |
|-----------|---------------------------------------------------------------------------------------------------------------------------------------------------------------------------------------------------------------------------------------------------------------------------------------------------------------------------------------------------------------------------------------------------------------------------------------------------------------------------------------------------------------------------------------------------------------------------------------------------------|
|           | Tax Assessor's Chart, Block & Lot<br>Chart# Block# Lot# 380 Warren Are, 5<br>142 F 012001 Portland, ME 04/03                                                                                                                                                                                                                                                                                                                                                                                                                                                                                            |
|           | Lessee/Burer's Name (If Applicable)<br>LOW'S Custom Exhaust Sign Design, Inc.<br>148 Walton St.<br>Portland, ME<br>878-0800 - Unio 856-2600<br>Low's Name (If Applicable)<br>P.D. Box 207<br>We stbrook, ME 04098<br>856-2600<br>Total s.f. of signage z \$2.00<br>Per s.f. plus \$30.00/\$65.00<br>For H.D. signage = Total<br>Fee: \$<br>Awning Fee = cost of work<br>Total Fee: \$                                                                                                                                                                                                                   |
| AND A     | Who should we contact when the permit is ready: <u>ROGET</u> <u>Diana</u> phone: <u>856-3660</u><br>Tenant/allocated building space frontage (feet): Length: <u>Height</u> <u>RECENTED</u><br>Lot Frontage (feet) <u>Single Tenant</u> of <u>Ntole Tenant</u> Lot<br>WAR 13 2013<br>MAR 13 2019<br>MAR 13 2019                                                                                                                                                                                                                                                                                          |
|           | Current Specific use: <u>Auto De VICE</u><br>If vacant, what was prior use: <u>Auto Service</u> <u>Duent frut Cute apair II</u> <u>of Building</u> Main<br>Proposed Use: <u>Name</u>                                                                                                                                                                                                                                                                                                                                                                                                                    |
|           | Information on proposed sign(s): Felces Only<br>Freestanding (e.g., pole) sign? Yes X No Dimensions proposed: 4'X 6 Height from grade: 12,5<br>Bldg. wall sign? (attached to bldg) Yes X No Dimensions proposed: 3'X 8' 24 F                                                                                                                                                                                                                                                                                                                                                                            |
|           | Proposed awning? Yes No K Is awning backlit? Yes No Height of awning: Length of awning: Depth: 48'<br>Is there any communication, message, trademark or symbol on it? Yes No Height of panels w/communications, message, trademark or symbol: s.f.                                                                                                                                                                                                                                                                                                                                                      |
|           | Information on existing and previously permitted sign(s):<br>Freestanding (e.g., pole) sign? Yes X No Dimensions: 4'X (c<br>Bldg. wall sign? (attached to bldg) Yes X No Dimensions: 1'X 20'<br>Awning? Yes No X Sq. ft. area of awning w/communication:                                                                                                                                                                                                                                                                                                                                                |
|           | A site sketch and building sketch showing exactly where existing and new signage is located must be provided.<br>Sketches and/or pictures of proposed signage and existing building are also required.                                                                                                                                                                                                                                                                                                                                                                                                  |
|           | Please submit all of the information outlined in the Sign/Awning Application Checklist.<br>Failure to do so may result in the automatic denial of your permit.                                                                                                                                                                                                                                                                                                                                                                                                                                          |
| ລເ        | n order to be sure the City fully understands the full scope of the project, the Planning and Development Department may request<br>Iditional information prior to the issuance of a permit. For further information visit us on-line at <u>www.portlandmaine.gov</u> , stop by the<br>uilding Inspections office, room 315 City Hall or call 874-8703.                                                                                                                                                                                                                                                 |
| au<br>a f | hereby certify that I am the Owner of record of the named property, or that the owner of record authorizes the proposed work and that I have been<br>uthorized by the owner to make this application as his/her authorized agent. I agree to conform to all applicable laws of this jurisdiction. In addition, if<br>permit for work described in this application is issued, I certify that the Code Official's authorized representative shall have the authority to enter all<br>eas covered by this permit at any reasonable hour to enforce the provisions of the codes applicable to this permit. |
|           | Signature of applicant: Diana Omotod Date: 2/13                                                                                                                                                                                                                                                                                                                                                                                                                                                                                                                                                         |
|           | This is not a permit; you may not commence ANY work until the permit is issued.                                                                                                                                                                                                                                                                                                                                                                                                                                                                                                                         |
|           | pylon right - 6, to max - 24 proposed (Old)<br>walks M. 2× 100= 200\$ 240 proposed (Old)                                                                                                                                                                                                                                                                                                                                                                                                                                                                                                                |