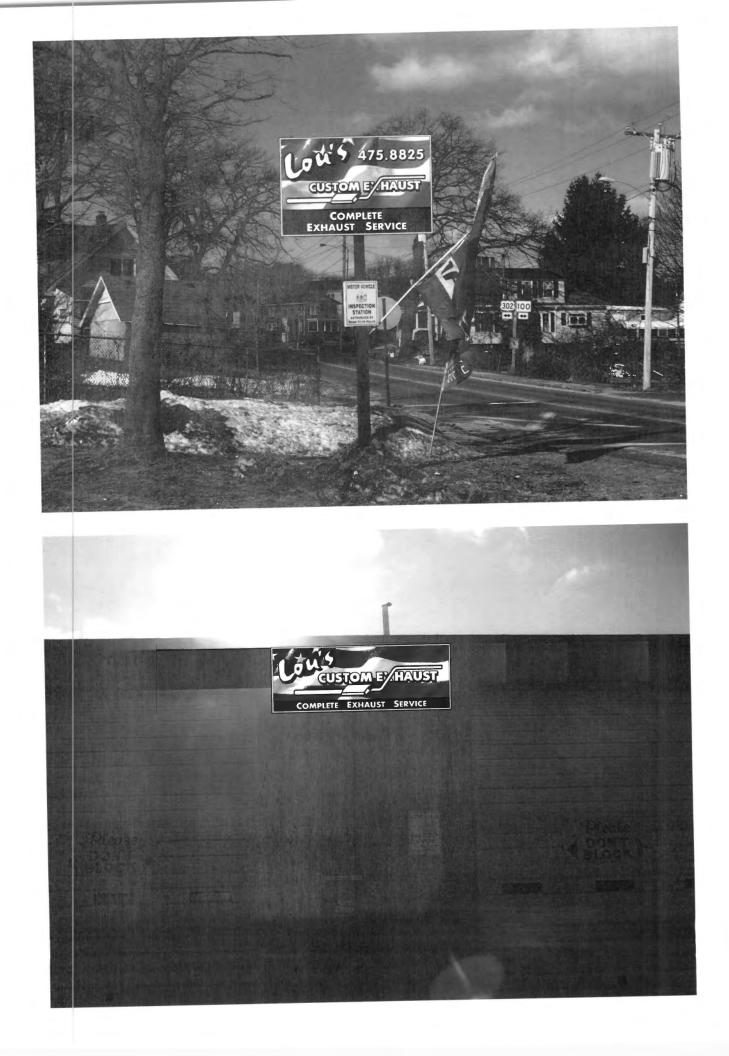

#### free standing sign & replace wall sign with 3' x 8' sign - "Lou's Custom Exhaust"

provided that the person or persons, firm or corporation accepting this permit shall comply with all of the provisions of the Statues of Maine and of the Ordinances of the City of Portland regulating the construction, maintenance and use of the buildings and structures, and of the application on file in the department.

|           | Location/Address of Construction: 148 Walton St.                                                                                                                                                                                                                                                                                                                                                                                                                                                                                                                                                        |
|-----------|---------------------------------------------------------------------------------------------------------------------------------------------------------------------------------------------------------------------------------------------------------------------------------------------------------------------------------------------------------------------------------------------------------------------------------------------------------------------------------------------------------------------------------------------------------------------------------------------------------|
|           | Tax Assessor's Chart, Block & Lot<br>Chart# Block# Lot# 380 Warren Are, 5<br>142 F 012001 Portland, ME 04/03                                                                                                                                                                                                                                                                                                                                                                                                                                                                                            |
|           | Lessee/Burer's Name (If Applicable)<br>LOW'S Custom Exhaust Sign Design, Inc.<br>148 Walton St.<br>Portland, ME<br>878-0800 - Unio 856-2600<br>Low's Name (If Applicable)<br>P.D. Box 207<br>We stbrook, ME 04098<br>856-2600<br>Total s.f. of signage z \$2.00<br>Per s.f. plus \$30.00/\$65.00<br>For H.D. signage = Total<br>Fee: \$<br>Awning Fee = cost of work<br>Total Fee: \$                                                                                                                                                                                                                   |
| AND A     | Who should we contact when the permit is ready: <u>ROGET</u> <u>Diana</u> phone: <u>856-3660</u><br>Tenant/allocated building space frontage (feet): Length: <u>Height</u> <u>RECENTED</u><br>Lot Frontage (feet) <u>Single Tenant</u> of <u>Ntole Tenant</u> Lot<br>WAR 13 2013<br>MAR 13 2019<br>MAR 13 2019                                                                                                                                                                                                                                                                                          |
|           | Current Specific use: <u>Auto De VICE</u><br>If vacant, what was prior use: <u>Auto Service</u> <u>Duent frut Cute apair II</u> <u>of Building</u> Main<br>Proposed Use: <u>Name</u>                                                                                                                                                                                                                                                                                                                                                                                                                    |
|           | Information on proposed sign(s): Felces Only<br>Freestanding (e.g., pole) sign? Yes X No Dimensions proposed: 4'X 6 Height from grade: 12,5<br>Bldg. wall sign? (attached to bldg) Yes X No Dimensions proposed: 3'X 8' 24 F                                                                                                                                                                                                                                                                                                                                                                            |
|           | Proposed awning? Yes No K Is awning backlit? Yes No Height of awning: Length of awning: Depth: 48'<br>Is there any communication, message, trademark or symbol on it? Yes No Height of panels w/communications, message, trademark or symbol: s.f.                                                                                                                                                                                                                                                                                                                                                      |
|           | Information on existing and previously permitted sign(s):<br>Freestanding (e.g., pole) sign? Yes X No Dimensions: 4'X (c<br>Bldg. wall sign? (attached to bldg) Yes X No Dimensions: 1'X 20'<br>Awning? Yes No X Sq. ft. area of awning w/communication:                                                                                                                                                                                                                                                                                                                                                |
|           | A site sketch and building sketch showing exactly where existing and new signage is located must be provided.<br>Sketches and/or pictures of proposed signage and existing building are also required.                                                                                                                                                                                                                                                                                                                                                                                                  |
|           | Please submit all of the information outlined in the Sign/Awning Application Checklist.<br>Failure to do so may result in the automatic denial of your permit.                                                                                                                                                                                                                                                                                                                                                                                                                                          |
| ລເ        | n order to be sure the City fully understands the full scope of the project, the Planning and Development Department may request<br>Iditional information prior to the issuance of a permit. For further information visit us on-line at <u>www.portlandmaine.gov</u> , stop by the<br>uilding Inspections office, room 315 City Hall or call 874-8703.                                                                                                                                                                                                                                                 |
| au<br>a f | hereby certify that I am the Owner of record of the named property, or that the owner of record authorizes the proposed work and that I have been<br>uthorized by the owner to make this application as his/her authorized agent. I agree to conform to all applicable laws of this jurisdiction. In addition, if<br>permit for work described in this application is issued, I certify that the Code Official's authorized representative shall have the authority to enter all<br>eas covered by this permit at any reasonable hour to enforce the provisions of the codes applicable to this permit. |
|           | Signature of applicant: Diana Omotod Date: 2/13                                                                                                                                                                                                                                                                                                                                                                                                                                                                                                                                                         |
|           | This is not a permit; you may not commence ANY work until the permit is issued.                                                                                                                                                                                                                                                                                                                                                                                                                                                                                                                         |
|           | pylon right - 6, to max - 24 proposed (Old)<br>walks M. 2× 100= 200\$ 240 proposed (Old)                                                                                                                                                                                                                                                                                                                                                                                                                                                                                                                |