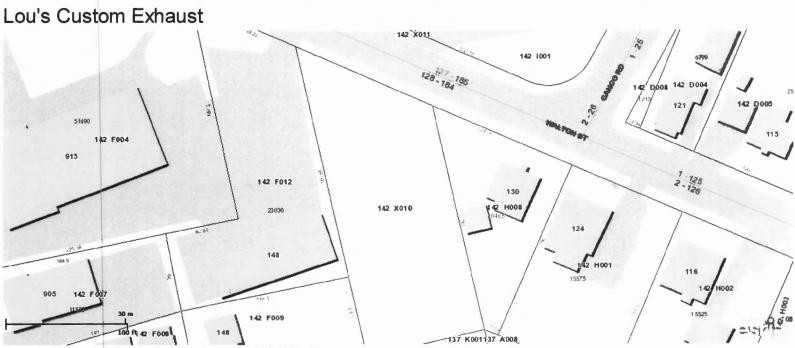

#### This is to certify that

DELTA REALTY CO INC /Sign Design Inc

PERMIT ID: 2013-00477

Located at

148 WALTON ST

CBL: 142 F012001

has permission to Replace 4' x 6' panel in existing

#### free standing sign & replace wall sign with 3' x 8' sign - "Lou's Custom Exhaust"

provided that the person or persons, firm or corporation accepting this permit shall comply with all of the provisions of the Statues of Maine and of the Ordinances of the City of Portland regulating the construction, maintenance and use of the buildings and structures, and of the application on file in the department.

|           | Location/Address of Construction: 148 Walton St.                                                                                                                                                                                                                                                                                                                                                                                                                                                                                                                                                        |
|-----------|---------------------------------------------------------------------------------------------------------------------------------------------------------------------------------------------------------------------------------------------------------------------------------------------------------------------------------------------------------------------------------------------------------------------------------------------------------------------------------------------------------------------------------------------------------------------------------------------------------|
|           | Tax Assessor's Chart, Block & Lot<br>Chart# Block# Lot# 380 Warren Are, 5<br>142 F 012001 Portland, ME 04/03                                                                                                                                                                                                                                                                                                                                                                                                                                                                                            |
|           | Lessee/Burer's Name (If Applicable)<br>LOW'S Custom Exhaust Sign Design, Inc.<br>148 Walton St.<br>Portland, ME<br>878-0800 - Unio 856-2600<br>Low's Name (If Applicable)<br>P.D. Box 207<br>We stbrook, ME 04098<br>856-2600<br>Total s.f. of signage z \$2.00<br>Per s.f. plus \$30.00/\$65.00<br>For H.D. signage = Total<br>Fee: \$<br>Awning Fee = cost of work<br>Total Fee: \$                                                                                                                                                                                                                   |
| AND A     | Who should we contact when the permit is ready: <u>ROGET</u> <u>Diana</u> phone: <u>856-3660</u><br>Tenant/allocated building space frontage (feet): Length: <u>Height</u> <u>RECENTED</u><br>Lot Frontage (feet) <u>Single Tenant</u> of <u>Ntole Tenant</u> Lot<br>WAR 13 2013<br>MAR 13 2019<br>MAR 13 2019                                                                                                                                                                                                                                                                                          |
|           | Current Specific use: <u>Auto De VICE</u><br>If vacant, what was prior use: <u>Auto Service</u> <u>Duent frut Cute apair II</u> <u>of Building</u> Main<br>Proposed Use: <u>Name</u>                                                                                                                                                                                                                                                                                                                                                                                                                    |
|           | Information on proposed sign(s): Felces Only<br>Freestanding (e.g., pole) sign? Yes X No Dimensions proposed: 4'X 6 Height from grade: 12,5<br>Bldg. wall sign? (attached to bldg) Yes X No Dimensions proposed: 3'X 8' 24 F                                                                                                                                                                                                                                                                                                                                                                            |
|           | Proposed awning? Yes No K Is awning backlit? Yes No Height of awning: Length of awning: Depth: 48'<br>Is there any communication, message, trademark or symbol on it? Yes No Height of panels w/communications, message, trademark or symbol: s.f.                                                                                                                                                                                                                                                                                                                                                      |
|           | Information on existing and previously permitted sign(s):<br>Freestanding (e.g., pole) sign? Yes X No Dimensions: 4'X (c<br>Bldg. wall sign? (attached to bldg) Yes X No Dimensions: 1'X 20'<br>Awning? Yes No X Sq. ft. area of awning w/communication:                                                                                                                                                                                                                                                                                                                                                |
|           | A site sketch and building sketch showing exactly where existing and new signage is located must be provided.<br>Sketches and/or pictures of proposed signage and existing building are also required.                                                                                                                                                                                                                                                                                                                                                                                                  |
|           | Please submit all of the information outlined in the Sign/Awning Application Checklist.<br>Failure to do so may result in the automatic denial of your permit.                                                                                                                                                                                                                                                                                                                                                                                                                                          |
| ລເ        | n order to be sure the City fully understands the full scope of the project, the Planning and Development Department may request<br>Iditional information prior to the issuance of a permit. For further information visit us on-line at <u>www.portlandmaine.gov</u> , stop by the<br>uilding Inspections office, room 315 City Hall or call 874-8703.                                                                                                                                                                                                                                                 |
| au<br>a f | hereby certify that I am the Owner of record of the named property, or that the owner of record authorizes the proposed work and that I have been<br>uthorized by the owner to make this application as his/her authorized agent. I agree to conform to all applicable laws of this jurisdiction. In addition, if<br>permit for work described in this application is issued, I certify that the Code Official's authorized representative shall have the authority to enter all<br>eas covered by this permit at any reasonable hour to enforce the provisions of the codes applicable to this permit. |
|           | Signature of applicant: Diana Omotod Date: 2/13                                                                                                                                                                                                                                                                                                                                                                                                                                                                                                                                                         |
|           | This is not a permit; you may not commence ANY work until the permit is issued.                                                                                                                                                                                                                                                                                                                                                                                                                                                                                                                         |
|           | pylon right - 6, to max - 24 proposed (Old)<br>walks M. 2× 100= 200\$ 240 proposed (Old)                                                                                                                                                                                                                                                                                                                                                                                                                                                                                                                |