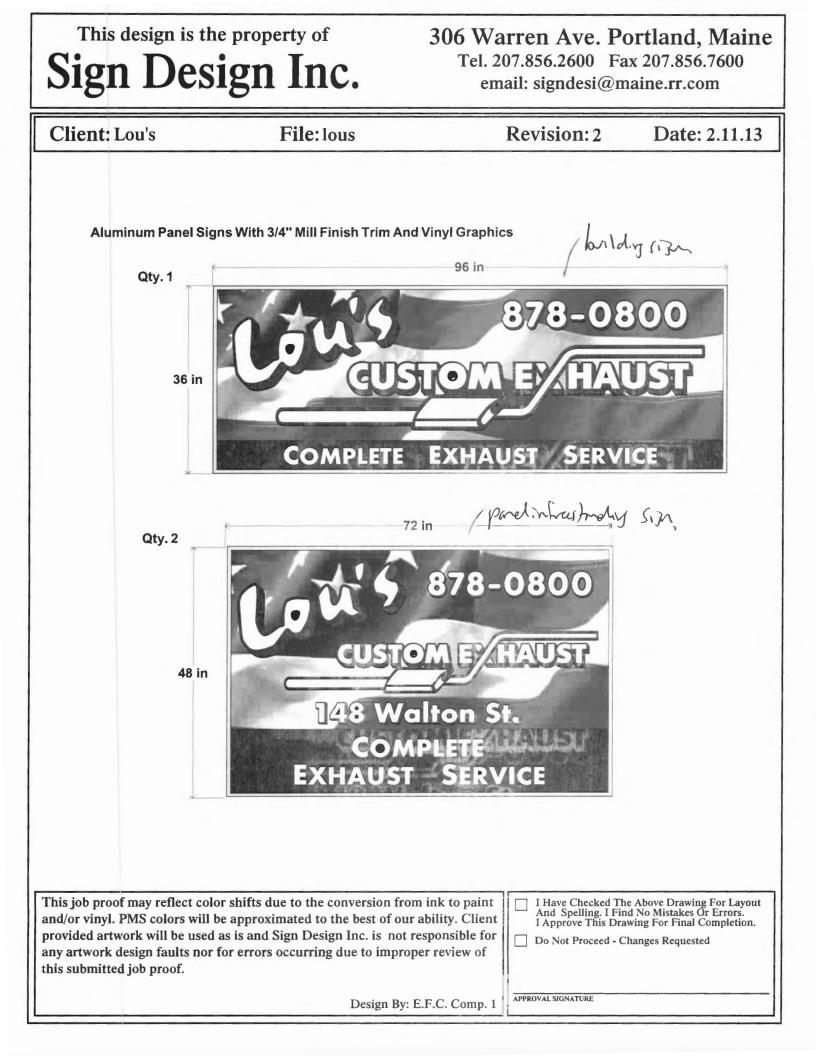

#### free standing sign & replace wall sign with 3' x 8' sign - "Lou's Custom Exhaust"

provided that the person or persons, firm or corporation accepting this permit shall comply with all of the provisions of the Statues of Maine and of the Ordinances of the City of Portland regulating the construction, maintenance and use of the buildings and structures, and of the application on file in the department.

|           | Location/Address of Construction: 148 Walton St.                                                                                                                                                                                                                                                                                                                                                                                                                                                                                                                                                        |
|-----------|---------------------------------------------------------------------------------------------------------------------------------------------------------------------------------------------------------------------------------------------------------------------------------------------------------------------------------------------------------------------------------------------------------------------------------------------------------------------------------------------------------------------------------------------------------------------------------------------------------|
|           | Tax Assessor's Chart, Block & Lot<br>Chart# Block# Lot# 380 Warren Are, 5<br>142 F 012001 Portland, ME 04/03                                                                                                                                                                                                                                                                                                                                                                                                                                                                                            |
|           | Lessee/Burer's Name (If Applicable)<br>LOW'S Custom Exhaust Sign Design, Inc.<br>148 Walton St.<br>Portland, ME<br>878-0800 - Unio 856-2600<br>Low's Name (If Applicable)<br>P.D. Box 207<br>We stbrook, ME 04098<br>856-2600<br>Total s.f. of signage z \$2.00<br>Per s.f. plus \$30.00/\$65.00<br>For H.D. signage = Total<br>Fee: \$<br>Awning Fee = cost of work<br>Total Fee: \$                                                                                                                                                                                                                   |
| AND A     | Who should we contact when the permit is ready: <u>ROGET</u> <u>Diana</u> phone: <u>856-3660</u><br>Tenant/allocated building space frontage (feet): Length: <u>Height</u> <u>RECENTED</u><br>Lot Frontage (feet) <u>Single Tenant</u> of <u>Ntole Tenant</u> Lot<br>WAR 13 2013<br>MAR 13 2019<br>MAR 13 2019                                                                                                                                                                                                                                                                                          |
|           | Current Specific use: <u>Auto De VICE</u><br>If vacant, what was prior use: <u>Auto Service</u> <u>Duent frut Cute apair II</u> <u>of Building</u> Main<br>Proposed Use: <u>Name</u>                                                                                                                                                                                                                                                                                                                                                                                                                    |
|           | Information on proposed sign(s): Felces Only<br>Freestanding (e.g., pole) sign? Yes X No Dimensions proposed: 4'X 6 Height from grade: 12,5<br>Bldg. wall sign? (attached to bldg) Yes X No Dimensions proposed: 3'X 8' 24 F                                                                                                                                                                                                                                                                                                                                                                            |
|           | Proposed awning? Yes No K Is awning backlit? Yes No Height of awning: Length of awning: Depth: 48'<br>Is there any communication, message, trademark or symbol on it? Yes No Height of panels w/communications, message, trademark or symbol: s.f.                                                                                                                                                                                                                                                                                                                                                      |
|           | Information on existing and previously permitted sign(s):<br>Freestanding (e.g., pole) sign? Yes X No Dimensions: 4'X (c<br>Bldg. wall sign? (attached to bldg) Yes X No Dimensions: 1'X 20'<br>Awning? Yes No X Sq. ft. area of awning w/communication:                                                                                                                                                                                                                                                                                                                                                |
|           | A site sketch and building sketch showing exactly where existing and new signage is located must be provided.<br>Sketches and/or pictures of proposed signage and existing building are also required.                                                                                                                                                                                                                                                                                                                                                                                                  |
|           | Please submit all of the information outlined in the Sign/Awning Application Checklist.<br>Failure to do so may result in the automatic denial of your permit.                                                                                                                                                                                                                                                                                                                                                                                                                                          |
| ລເ        | n order to be sure the City fully understands the full scope of the project, the Planning and Development Department may request<br>Iditional information prior to the issuance of a permit. For further information visit us on-line at <u>www.portlandmaine.gov</u> , stop by the<br>uilding Inspections office, room 315 City Hall or call 874-8703.                                                                                                                                                                                                                                                 |
| au<br>a f | hereby certify that I am the Owner of record of the named property, or that the owner of record authorizes the proposed work and that I have been<br>uthorized by the owner to make this application as his/her authorized agent. I agree to conform to all applicable laws of this jurisdiction. In addition, if<br>permit for work described in this application is issued, I certify that the Code Official's authorized representative shall have the authority to enter all<br>eas covered by this permit at any reasonable hour to enforce the provisions of the codes applicable to this permit. |
|           | Signature of applicant: Diana Omotod Date: 2/13                                                                                                                                                                                                                                                                                                                                                                                                                                                                                                                                                         |
|           | This is not a permit; you may not commence ANY work until the permit is issued.                                                                                                                                                                                                                                                                                                                                                                                                                                                                                                                         |
|           | pylon right - 6, to max - 24 proposed (Old)<br>walks M. 2× 100= 200\$ 240 proposed (Old)                                                                                                                                                                                                                                                                                                                                                                                                                                                                                                                |