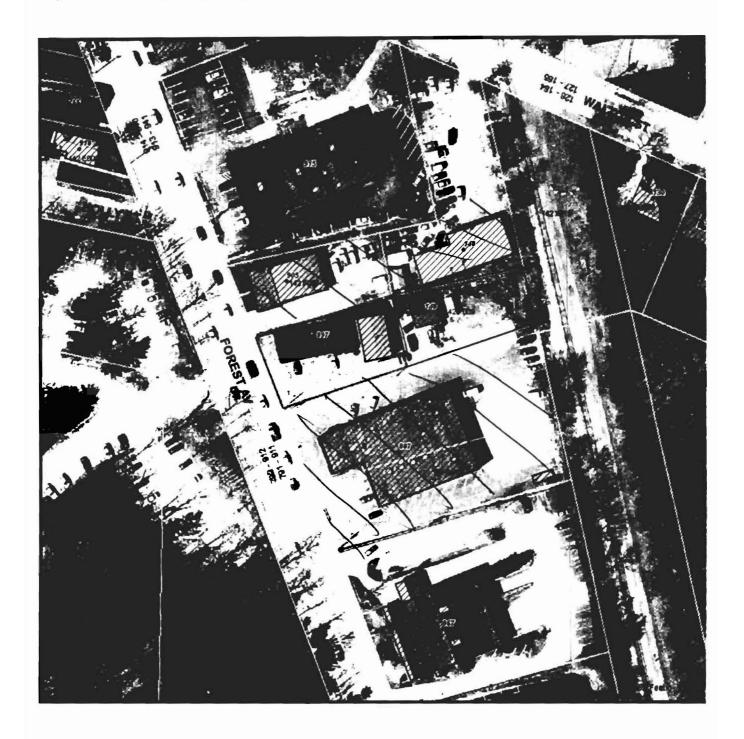

| This is to certify thatSEQUEL_LLC /Pro Paving_  |             |  |
|-------------------------------------------------|-------------|--|
| has permission to Pave gravel storage area 24.5 |             |  |
| AT _897 FOREST AVE                              | 142 F008001 |  |