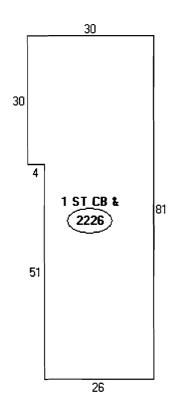

| This is to certify thatSEQUEL_LLC /Pro Paving_  |             |  |
|-------------------------------------------------|-------------|--|
| has permission to Pave gravel storage area 24.5 |             |  |
| AT _897 FOREST AVE                              | 142 F008001 |  |