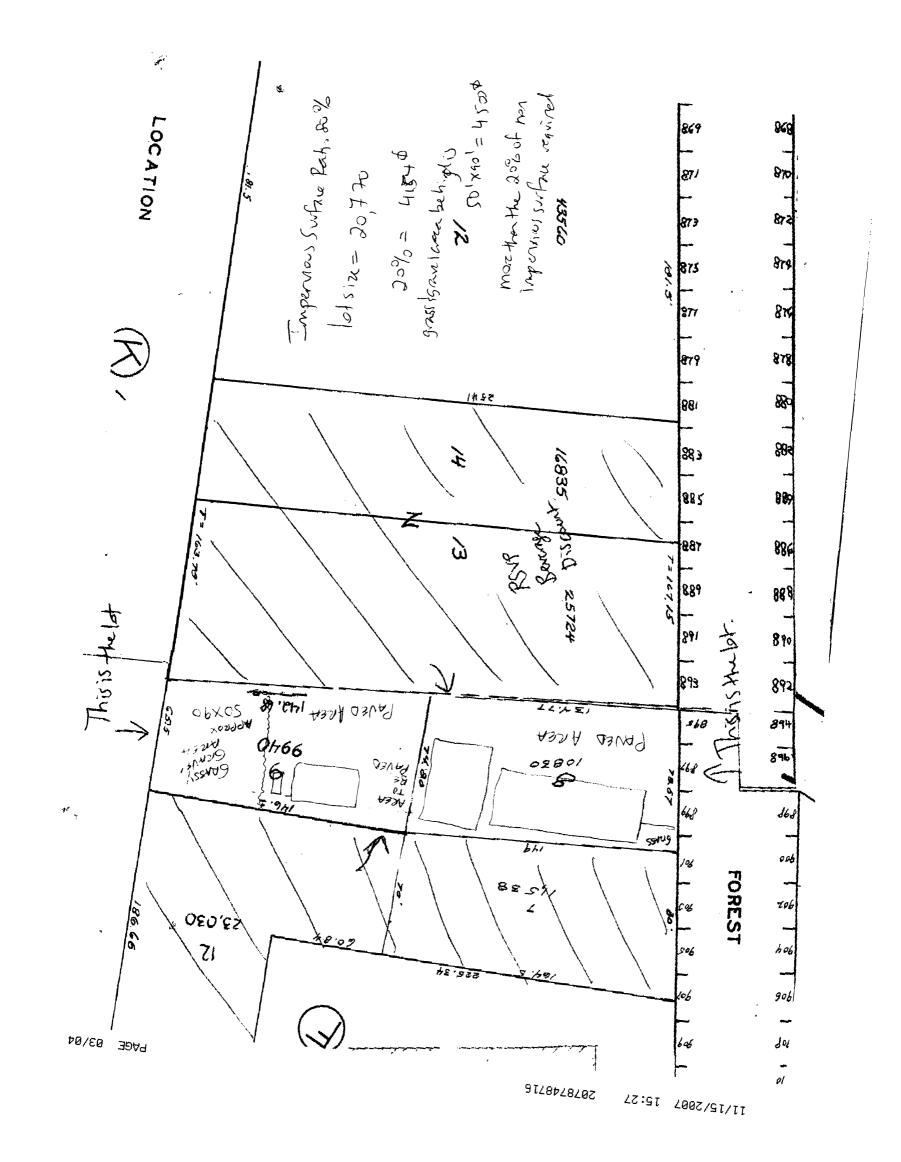

| This is to certify thatSEQUEL_LLC /Pro Paving_  |             |  |
|-------------------------------------------------|-------------|--|
| has permission to Pave gravel storage area 24.5 |             |  |
| AT _897 FOREST AVE                              | 142 F008001 |  |