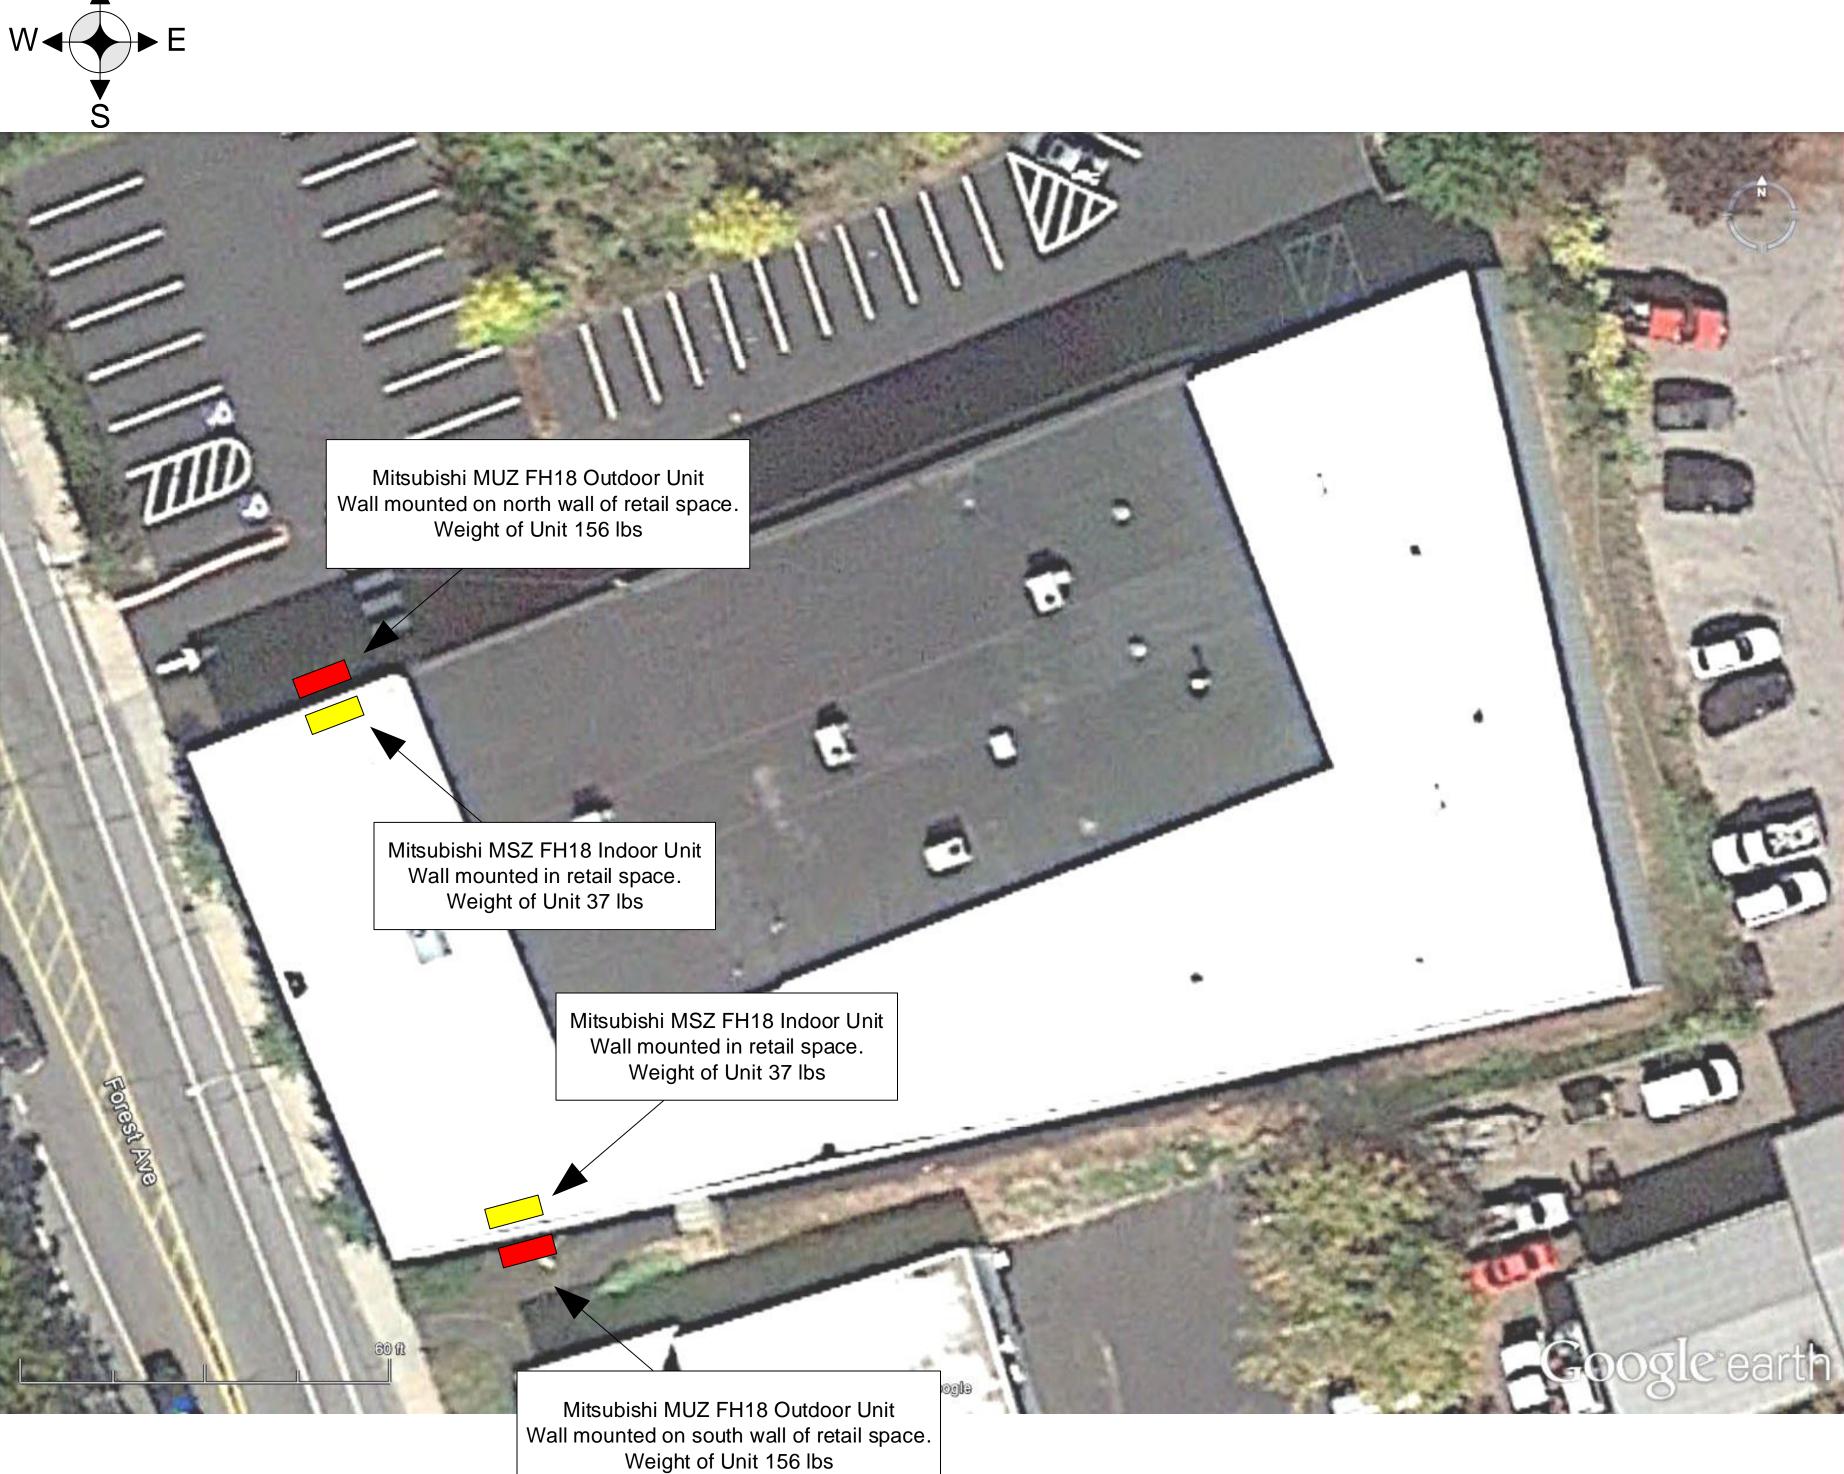

## **Project Information**

Caravan Beads 915 Forest Ave Portland ME 04103

System Type:

ASHP

Drawing Name:

## ASHP Site Map

| Page:                 | 1 of 1            |
|-----------------------|-------------------|
| Drawn By:             | L. Brostek        |
| Date:                 | September 1, 2015 |
| Rev. Number:          | 0                 |
| Project Design Notes: |                   |