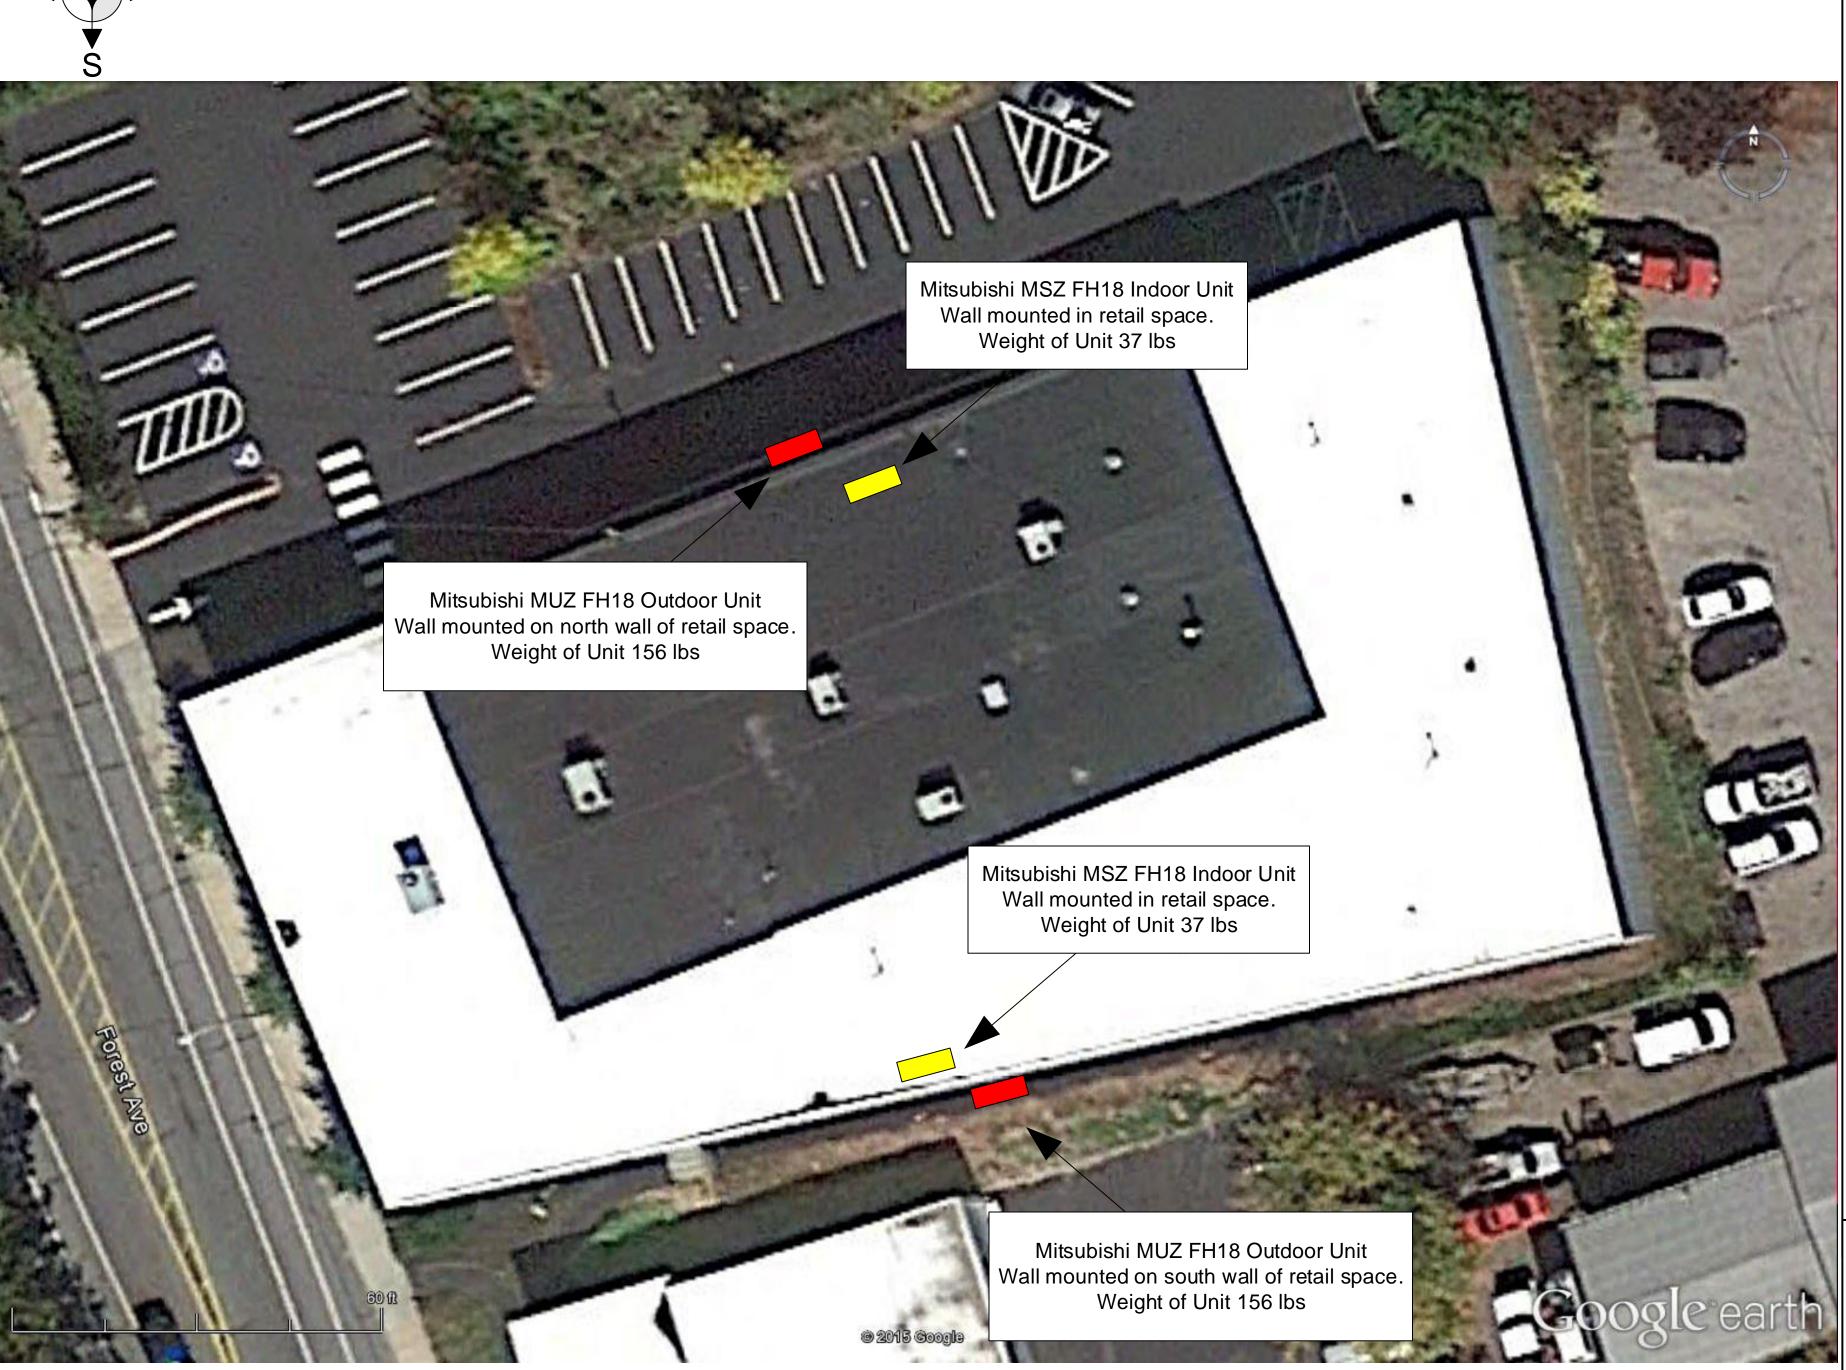

## **Project Information**

Caravan Beads 915 Forest Ave Portland ME 04103

System Type:

ASHP

Drawing Name:

## ASHP Site Map

|   | Page:                 | 1 of 1          |
|---|-----------------------|-----------------|
|   | Drawn By:             | L. Brostek      |
| 1 | Date:                 | August 17, 2015 |
|   | Rev. Number:          | 0               |
|   | Project Design Notes: |                 |