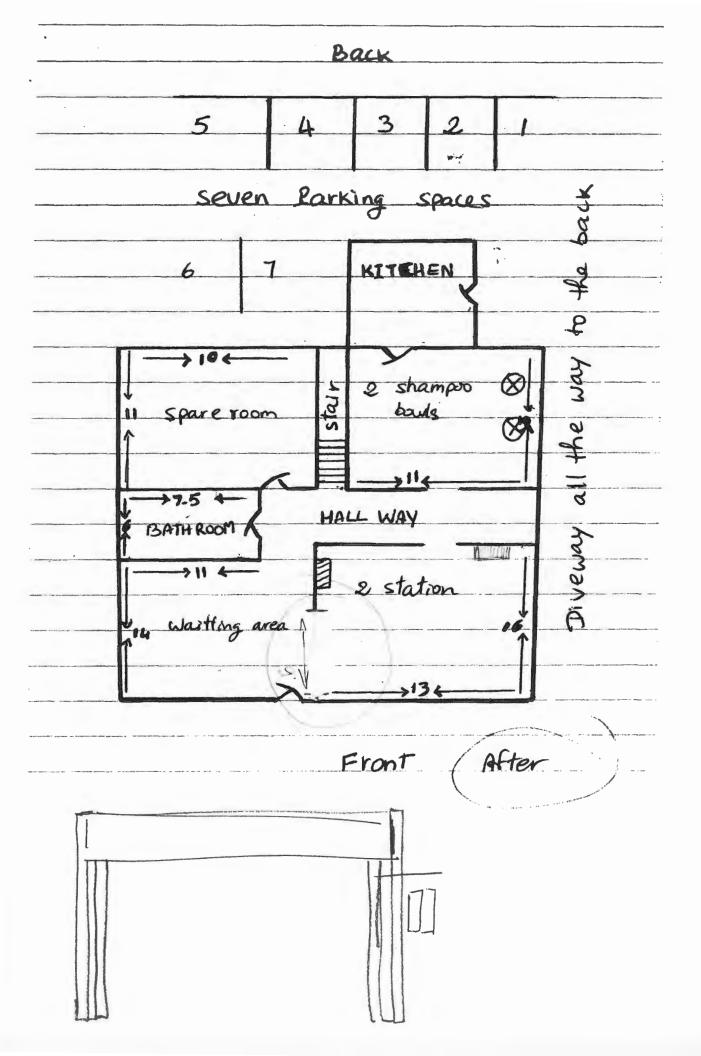

## CITY OF PORTLAND BUILDING PERMIT

This is to certify that SOKUNTHEA CHAN

Located At <u>927 FOREST AVE</u>

Job ID: 2012-04-3657-ALTCOMM

CBL: 142- F-003-001

has permission to Remove 9' of bearing wall, replace with LVL beam and posts

#### City of Portland, Maine - Building or Use Permit Application

389 Congress Street, 04101 Tel: (207) 874-8703, FAX: (207) 8716

| Job No:<br>2012-04-3657-ALTCOMM                                                                                                                                                                                                                                                                                                                                                            | Date Applied: 4/2/2012                                                |                                                                                                              | CBL:<br>142- F-003-001                                      |                                                                                                  |                                      |                                            |  |
|--------------------------------------------------------------------------------------------------------------------------------------------------------------------------------------------------------------------------------------------------------------------------------------------------------------------------------------------------------------------------------------------|-----------------------------------------------------------------------|--------------------------------------------------------------------------------------------------------------|-------------------------------------------------------------|--------------------------------------------------------------------------------------------------|--------------------------------------|--------------------------------------------|--|
| Location of Construction:<br>927 FOREST AVE                                                                                                                                                                                                                                                                                                                                                | Owner Name:<br>SOKUNTHEA CHAN                                         |                                                                                                              | Owner Address: 25 AVALON ROAD PORTLAND, ME 04103            |                                                                                                  |                                      | Phone: 883-5505                            |  |
| Business Name:                                                                                                                                                                                                                                                                                                                                                                             | Contractor Name:                                                      |                                                                                                              | Contractor Address:                                         |                                                                                                  |                                      | Phone:                                     |  |
| Lessee/Buyer's Name:                                                                                                                                                                                                                                                                                                                                                                       | Phone:                                                                |                                                                                                              | Permit Type: BLDG - Building                                |                                                                                                  |                                      | Zone:<br>B-2                               |  |
| Past Use:  Proposed Use:  Use established under  #2012-02-3245 for  Same: personal service proposed use:                                                                                                                                                                                                                                                                                   |                                                                       | evious Fire Dept:                                                                                            |                                                             |                                                                                                  |                                      | CEO District:  Inspection: Use Group:      |  |
| personal service hair salon                                                                                                                                                                                                                                                                                                                                                                | plans to take out a wall to<br>open up space                          |                                                                                                              | Approved w/ conditions  Denied  N/A  Signature: Black of 50 |                                                                                                  |                                      | Type: 5B  Type: 5B  Type: 5B  Signature: 6 |  |
| Proposed Project Description amendment to permit # 2012-02                                                                                                                                                                                                                                                                                                                                 |                                                                       |                                                                                                              | Pedestrian Activ                                            | ities District (P.A.D                                                                            | .)                                   | 4/17/12                                    |  |
| Permit Taken By: Gayle                                                                                                                                                                                                                                                                                                                                                                     |                                                                       | Zoning Approval                                                                                              |                                                             |                                                                                                  |                                      |                                            |  |
| <ol> <li>This permit application does not preclude the Applicant(s) from meeting applicable State and Federal Rules.</li> <li>Building Permits do not include plumbing, septic or electrial work.</li> <li>Building permits are void if work is not started within six (6) months of the date of issuance. False informatin may invalidate a building permit and stop all work.</li> </ol> |                                                                       | Special Zone or Reviews  Shoreland Wetlands Flood Zone Subdivision Site Plan  Maj _Min _ MM Date: A   4   12 |                                                             | Zoning Appeal  Variance  Miscellaneous  Conditional Use  Interpretation  Approved  Denied  Date: | Not in Di Does not Requires Approved |                                            |  |
| nereby certify that I am the owner of<br>e owner to make this application as<br>e application is issued, I certify that the<br>enforce the provision of the code(s)                                                                                                                                                                                                                        | his authorized agent and I agree<br>the code official's authorized re | or that the prop                                                                                             | all applicable laws of the                                  | his jurisdiction. In additi                                                                      | ion, if a permit for wo              | ork described in                           |  |
| IGNATURE OF APPLICAN                                                                                                                                                                                                                                                                                                                                                                       | IT AI                                                                 | DDRESS                                                                                                       |                                                             | DATI                                                                                             | E.                                   | PHONE                                      |  |