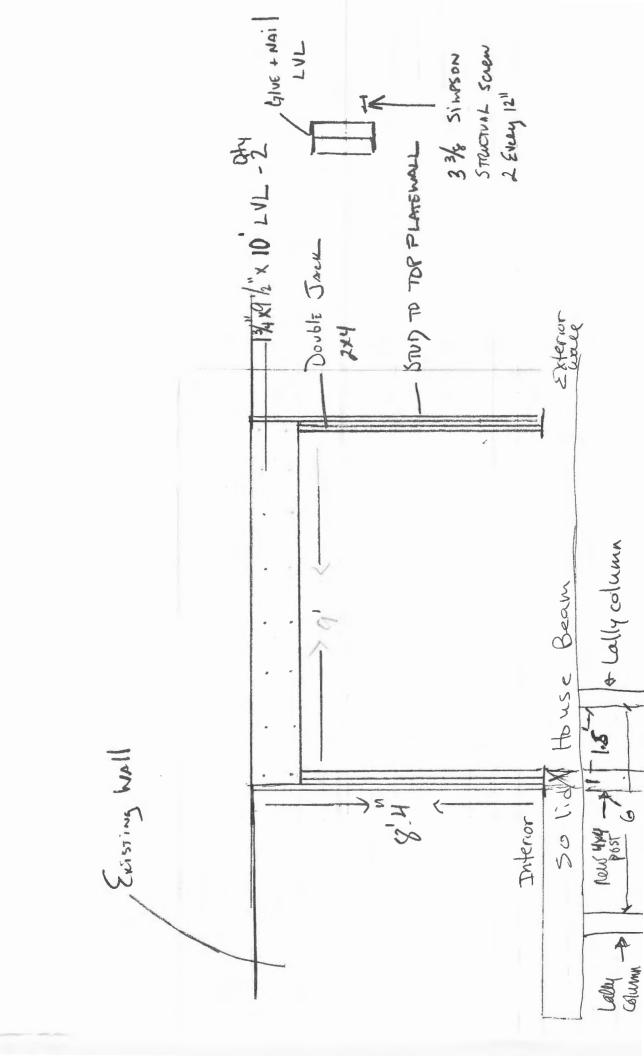

## CITY OF PORTLAND BUILDING PERMIT

This is to certify that SOKUNTHEA CHAN

Located At <u>927 FOREST AVE</u>

Job ID: 2012-04-3657-ALTCOMM

CBL: 142- F-003-001

has permission to Remove 9' of bearing wall, replace with LVL beam and posts