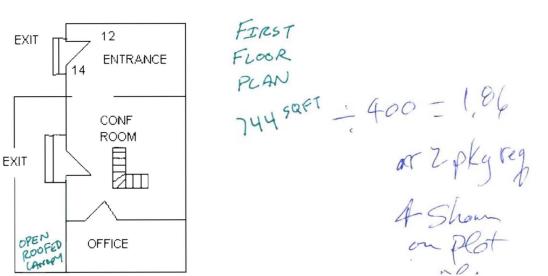

| Location/Address of Construction: 918 FOREST AVENUE, PORTLAND, ME 04/03                                                                                                                                                                                                                                                                                                                               |                                                                            |                                                  |  |  |  |  |
|-------------------------------------------------------------------------------------------------------------------------------------------------------------------------------------------------------------------------------------------------------------------------------------------------------------------------------------------------------------------------------------------------------|----------------------------------------------------------------------------|--------------------------------------------------|--|--|--|--|
| Total Square Footage of Proposed Structure/Area swart Square Footage of Lot Number of Stories<br>744-02 - 2nd 5925 Z                                                                                                                                                                                                                                                                                  |                                                                            |                                                  |  |  |  |  |
| Tax Assessor's Chart, Block & Lot<br>Chart# Block# Lot#<br>142 5 9                                                                                                                                                                                                                                                                                                                                    | Applicant * <u>must</u> be owner, Lessee or Buyer<br>Name JoSEPH FLYNN FIS | Inuc 207-776-5226                                |  |  |  |  |
|                                                                                                                                                                                                                                                                                                                                                                                                       | Address 16 STVRBRDDUE LAVE<br>City, State & Zip CUMBERUMO. N               | NE 04021                                         |  |  |  |  |
| Lessee/DBA (If Applicable)<br><b>JOE</b> FLYNN REAL ESTATE                                                                                                                                                                                                                                                                                                                                            |                                                                            | Cost Of<br>Work: S 3000, 00<br>C of O Fee: S 75. |  |  |  |  |
|                                                                                                                                                                                                                                                                                                                                                                                                       | Address<br>City, State & Zip                                               | Total Fee: S 12.5.00                             |  |  |  |  |
| Current legal use (i.e. single family) <u>SINGLE FAMILY</u> Number of Residential Units <u>1</u><br>If vacant, what was the previous use?<br>Proposed Specific use: <u>1ST FLOOR REAL ESTATE OFFICE</u><br>Is property part of a subdivision? <u>NO</u> If yes, please name<br>Project description: CHANGING USE FROM SINGLE FAMILY RESIDENTIAL<br>TO PROFESSIONAL OFFICE ONLY ON 1St FLOOR + STORAGE |                                                                            |                                                  |  |  |  |  |
| 4 ON SELOND FLOOR. NO CONSTRUCTON ONLY PAINTING-COSMETTES<br>Contractor's name: JOE FUYNN                                                                                                                                                                                                                                                                                                             |                                                                            |                                                  |  |  |  |  |
| Address: <u>16 STWBRADUE CAVE</u><br>City, State & Zip <u>CVMBERCAVE ME-04071</u><br>Who should we contact when the permit is ready: <u>JOE FLYNN</u> 207-776-5226<br>Neilies 11 <u>CAMP</u>                                                                                                                                                                                                          |                                                                            |                                                  |  |  |  |  |
| Mailing address: SAME                                                                                                                                                                                                                                                                                                                                                                                 |                                                                            |                                                  |  |  |  |  |

#### 918 FOREST AVENUE, PORTLAND, MAINE 04103

FOR

JOE FLYNN

F IS IN LLC

**NOVEMBER 17,2010** 

To whomever it may concern,

I am submitting a permit for a change of use for the property located at 918 Forest Avenue, Portland. The property is currently being used as a single family house and I would like to change it back to a professional office use. The building would only be used for my real estate office and I would only be using the first floor which totals 74Å square feet. The second floor will only be used for storage and the bathroom is located there. I have attached a layout of both first and second floors along with a lot line survey that shows parking for 4 cars. There is no need for any remodeling; we only need to do cosmetic painting. This is a small real estate office that would have low impact with on average 1-2 people working there. If you need any other information or have questions please don't hesitate to call me at 207-776-5226.