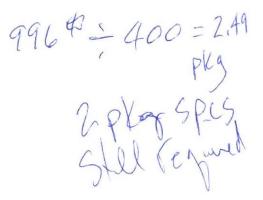

| Location/Address of Construction: 918 FOREST AVENUE, PORTLAND, ME 04/03                                                                                                                                                                                                                                                                                                                               |                                                                            |                                                  |  |  |  |  |
|-------------------------------------------------------------------------------------------------------------------------------------------------------------------------------------------------------------------------------------------------------------------------------------------------------------------------------------------------------------------------------------------------------|----------------------------------------------------------------------------|--------------------------------------------------|--|--|--|--|
| Total Square Footage of Proposed Structure/Area swart Square Footage of Lot Number of Stories<br>744-02 - 2nd 5925 Z                                                                                                                                                                                                                                                                                  |                                                                            |                                                  |  |  |  |  |
| Tax Assessor's Chart, Block & Lot<br>Chart# Block# Lot#<br>142 5 9                                                                                                                                                                                                                                                                                                                                    | Applicant * <u>must</u> be owner, Lessee or Buyer<br>Name JoSEPH FLYNN FIS | Inuc 207-776-5226                                |  |  |  |  |
|                                                                                                                                                                                                                                                                                                                                                                                                       | Address 16 STVRBRDDUE LAVE<br>City, State & Zip CUMBERUMO. N               | NE 04021                                         |  |  |  |  |
| Lessee/DBA (If Applicable)<br><b>JOE</b> FLYNN REAL ESTATE                                                                                                                                                                                                                                                                                                                                            |                                                                            | Cost Of<br>Work: S 3000, 00<br>C of O Fee: S 75. |  |  |  |  |
|                                                                                                                                                                                                                                                                                                                                                                                                       | Address<br>City, State & Zip                                               | Total Fee: S 12.5.00                             |  |  |  |  |
| Current legal use (i.e. single family) <u>SINGLE FAMILY</u> Number of Residential Units <u>1</u><br>If vacant, what was the previous use?<br>Proposed Specific use: <u>1ST FLOOR REAL ESTATE OFFICE</u><br>Is property part of a subdivision? <u>NO</u> If yes, please name<br>Project description: CHANGING USE FROM SINGLE FAMILY RESIDENTIAL<br>TO PROFESSIONAL OFFICE ONLY ON 1St FLOOR + STORAGE |                                                                            |                                                  |  |  |  |  |
| 4 ON SELOND FLOOR. NO CONSTRUCTON ONLY PAINTING-COSMETTES<br>Contractor's name: JOE FUYNN                                                                                                                                                                                                                                                                                                             |                                                                            |                                                  |  |  |  |  |
| Address: <u>16 STWBRADUE CAVE</u><br>City, State & Zip <u>CVMBERCAVE ME-04071</u><br>Who should we contact when the permit is ready: <u>JOE FLYNN</u> 207-776-5226<br>Neilies 11 <u>CAMP</u>                                                                                                                                                                                                          |                                                                            |                                                  |  |  |  |  |
| Mailing address: SAME                                                                                                                                                                                                                                                                                                                                                                                 |                                                                            |                                                  |  |  |  |  |

#### 918 FOREST AVENUE, PORTLAND, MAINE 04103

FOR

JOE FLYNN

F IS IN LLC

**NOVEMBER 17,2010** 

To whomever it may concern,

I am submitting a permit for a change of use for the property located at 918 Forest Avenue, Portland. The property is currently being used as a single family house and I would like to change it back to a professional office use. The building would only be used for my real estate office and I would only be using the first floor which totals 74Å square feet. The second floor will only be used for storage and the bathroom is located there. I have attached a layout of both first and second floors along with a lot line survey that shows parking for 4 cars. There is no need for any remodeling; we only need to do cosmetic painting. This is a small real estate office that would have low impact with on average 1-2 people working there. If you need any other information or have questions please don't hesitate to call me at 207-776-5226.