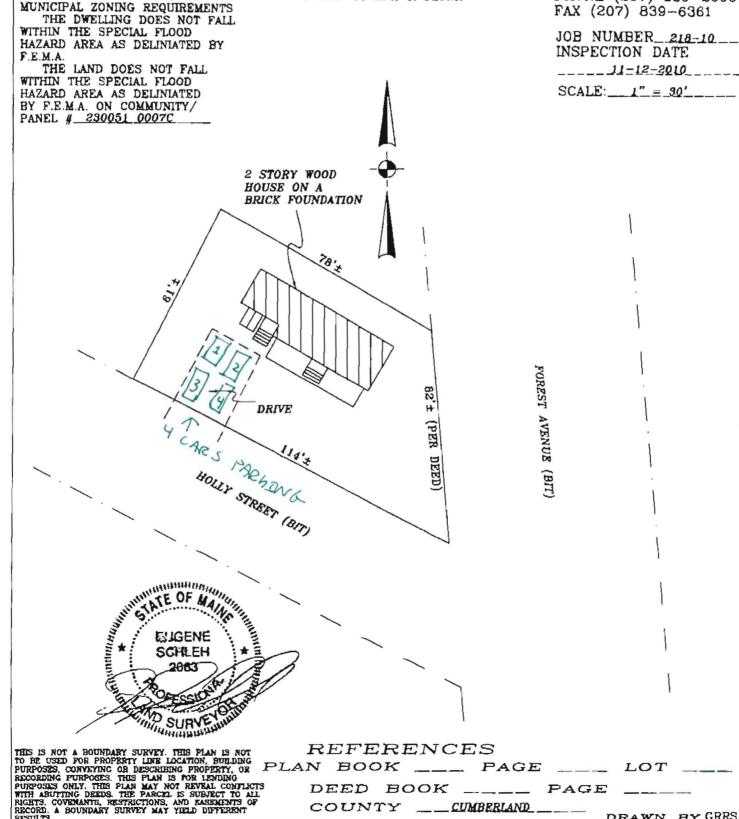

#### 918 FOREST AVENUE, PORTLAND, MAINE 04103

FOR

JOE FLYNN

F IS IN LLC

**NOVEMBER 17,2010** 

To whomever it may concern,

I am submitting a permit for a change of use for the property located at 918 Forest Avenue, Portland. The property is currently being used as a single family house and I would like to change it back to a professional office use. The building would only be used for my real estate office and I would only be using the first floor which totals 74Å square feet. The second floor will only be used for storage and the bathroom is located there. I have attached a layout of both first and second floors along with a lot line survey that shows parking for 4 cars. There is no need for any remodeling; we only need to do cosmetic painting. This is a small real estate office that would have low impact with on average 1-2 people working there. If you need any other information or have questions please don't hesitate to call me at 207-776-5226.

### 918 FOREST AVENUE, SOUTH PORTLAND

STORAGE

STORAGE

BATH

SECOND FLOOR

OPEN

HALL

RESULTS.