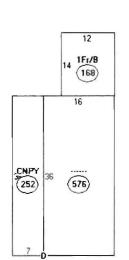

Thank you for your time,

Joe Flynn

F IS IN LLC

$$\frac{\text{Descriptor/Area}}{576 \text{ sqR}}$$
B: ON PY  
252 sqR  
C: 1Fr/B  
168 sqR  
D:RS1  
260 sqR  
15776  
168  
2-52  
9964