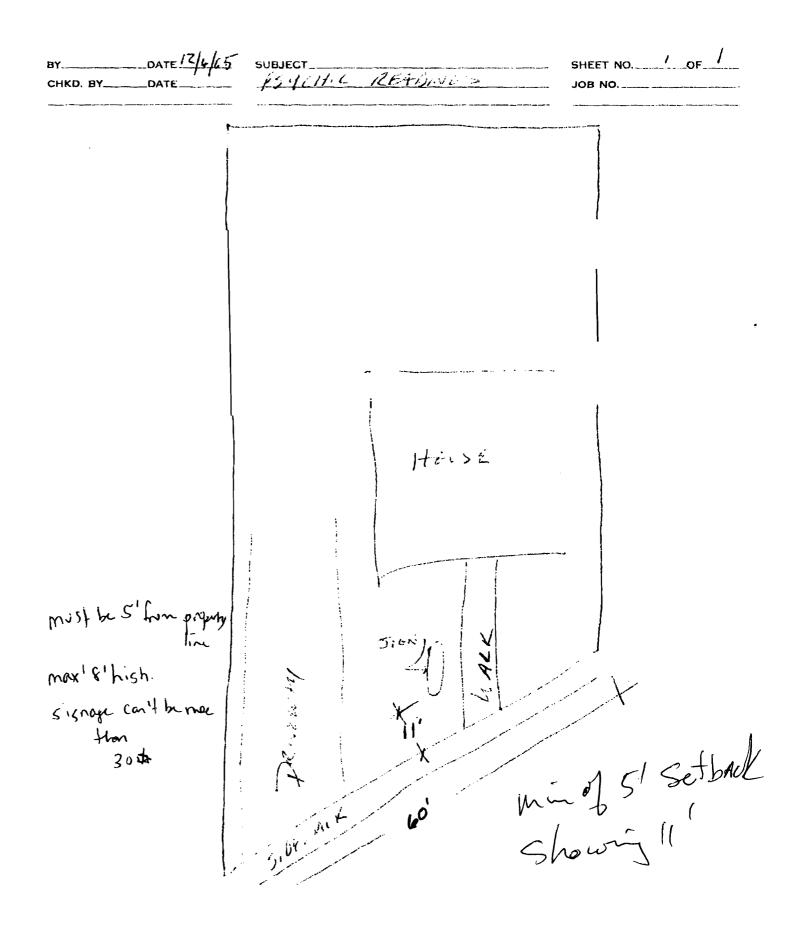

A sketch plan of lot indicating location of buildings, driveways and any abutting streets or rights of way, lengths of building frontages, street frontages and all existing setbacks. Please indicate on the plan all existing and proposed signs with their dimensions and specific locations. Be sure to include distance from the ground and building façade dimensions for any signage attached to the building.

| Location/Address of Construction:                                                                                                                                                                                                                                                                                             | 30 FOREST                                                                                                               | AVE                                                                                                        | PORTLAND                                                                                                                                 |                         |
|-------------------------------------------------------------------------------------------------------------------------------------------------------------------------------------------------------------------------------------------------------------------------------------------------------------------------------|-------------------------------------------------------------------------------------------------------------------------|------------------------------------------------------------------------------------------------------------|------------------------------------------------------------------------------------------------------------------------------------------|-------------------------|
| Tax Assessor's Chart, Block & LotChart#Block#Lot#JU2E004                                                                                                                                                                                                                                                                      | Owner: William                                                                                                          |                                                                                                            | Telephon                                                                                                                                 |                         |
| Lessee/Buyer's Name (If Applicable)<br>TESS INC                                                                                                                                                                                                                                                                               | Contractor name, address<br>SUUTHPAW<br>SIGN STO<br>177 GRAY 20<br>FALMUUTH, ML                                         | 878-0678<br>2010                                                                                           | Total s.f. of signage x \$2.<br>Per s.f. plus \$30.00/\$65.<br>For H.D. signage= Total<br>Fee: \$<br>Awning Fee= cost o<br>Total Fee: \$ | 00<br>f work            |
| Who should we contact when the permit is read                                                                                                                                                                                                                                                                                 | TESS HAKKIL                                                                                                             | A phone: 8                                                                                                 | 1-7122                                                                                                                                   |                         |
| Tenant/allocated building space frontage (f<br>Lot Frontage (feet)<br>Current Specific use:<br>If vacant, what was prior use:<br>Proposed Use:Same Frice                                                                                                                                                                      | Single Tenant or Multi Te<br>d sign wlont<br>ousiness sign<br>replacement                                               | face pla                                                                                                   | te free<br>R-P free<br>30                                                                                                                | Jandy Stars OL          |
| Information on proposed sign(s):<br>Freestanding (e.g., pole) sign? Yes<br>Bldg. wall sign? (attached to bldg) Yes                                                                                                                                                                                                            | No Dimensions p<br>No Dimensions p                                                                                      | proposed:                                                                                                  | Height from grade                                                                                                                        |                         |
| Proposed awning? Yes No Is aw<br>Height of awning: Length of<br>Is there any communication, message, tradem<br>If yes, total s.f. of panels w/communications,<br>Information on existing and previously perm<br>Freestanding (e.g., pole) sign? Yes<br>Bldg. wall sign? (attached to bldg) Yes<br>Awning? Yes No Sq. ft. area | awning:<br>ark or symbol on it? Yes<br>message, trademark or symb<br>itted sign(s):<br>No Dimensions:<br>No Dimensions: | $  \underline{Depth: }  \\ \underline{No }  \\ \underline{No!: } \\ \underline{s.f.} \\ \underline{s.f.} $ |                                                                                                                                          |                         |
| A site sketch and building sketch showing ex<br>Sketches and/or pictures of proposed signag                                                                                                                                                                                                                                   |                                                                                                                         |                                                                                                            | ated must be provide                                                                                                                     | ed.                     |
| Please submit all of the information of Failure to do so may result in the auto                                                                                                                                                                                                                                               | Ų                                                                                                                       | 0                                                                                                          | tion Checklist.                                                                                                                          |                         |
| n order to be sure the City fully understands the<br>additional information prior to the issuance of a<br>Building Inspections office, room 315 City Hall o                                                                                                                                                                   | permit. For further informat                                                                                            |                                                                                                            |                                                                                                                                          |                         |
| hereby certify that I am the Owner of record of the r<br>uthorized by the owner to make this application as hi<br>permit for work described in this application is issued<br>reas covered by this permit at any reasonable hour to                                                                                            | s/her authorized agent. I agree<br>d, I certify that the Code Officia                                                   | to conform to all app<br>I's authorized represe                                                            | licable laws of this jurisd<br>ntative shall have the aut                                                                                | iction. In addition, if |
| Signature of applicant:                                                                                                                                                                                                                                                                                                       | Kulh                                                                                                                    | Date:                                                                                                      | 8/18/09                                                                                                                                  |                         |
| This is not a permit;                                                                                                                                                                                                                                                                                                         | you may not commence AN                                                                                                 | Y work until the p                                                                                         | ermit is issued.                                                                                                                         |                         |
|                                                                                                                                                                                                                                                                                                                               |                                                                                                                         |                                                                                                            |                                                                                                                                          |                         |
|                                                                                                                                                                                                                                                                                                                               |                                                                                                                         |                                                                                                            |                                                                                                                                          |                         |