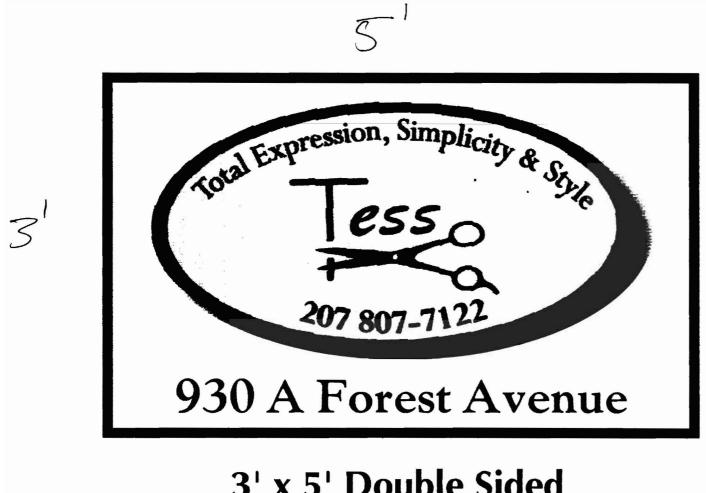

A sketch or photo of any proposed sign(s) indicating content, dimensions, materials, source of illumination, construction method as well as specifics of installation/attachment.

N/A  $\Box$  Certificate of flammability required for awning or canopy.

# 3' x 5' Double Sided INTERNALLY ILLUMINATED SIGN Existing sign, face replacement only

|   | Subj:<br>Date: | <b>Re: 930 Forest</b><br>8/17/2009 10:01:59 A.M. Eastern Daylight Time |
|---|----------------|------------------------------------------------------------------------|
| _ | From:<br>To:   | brice1@maine.rr.com<br>TessInc@aol.com                                 |
| × | Tess, y        | ou have my permission.                                                 |