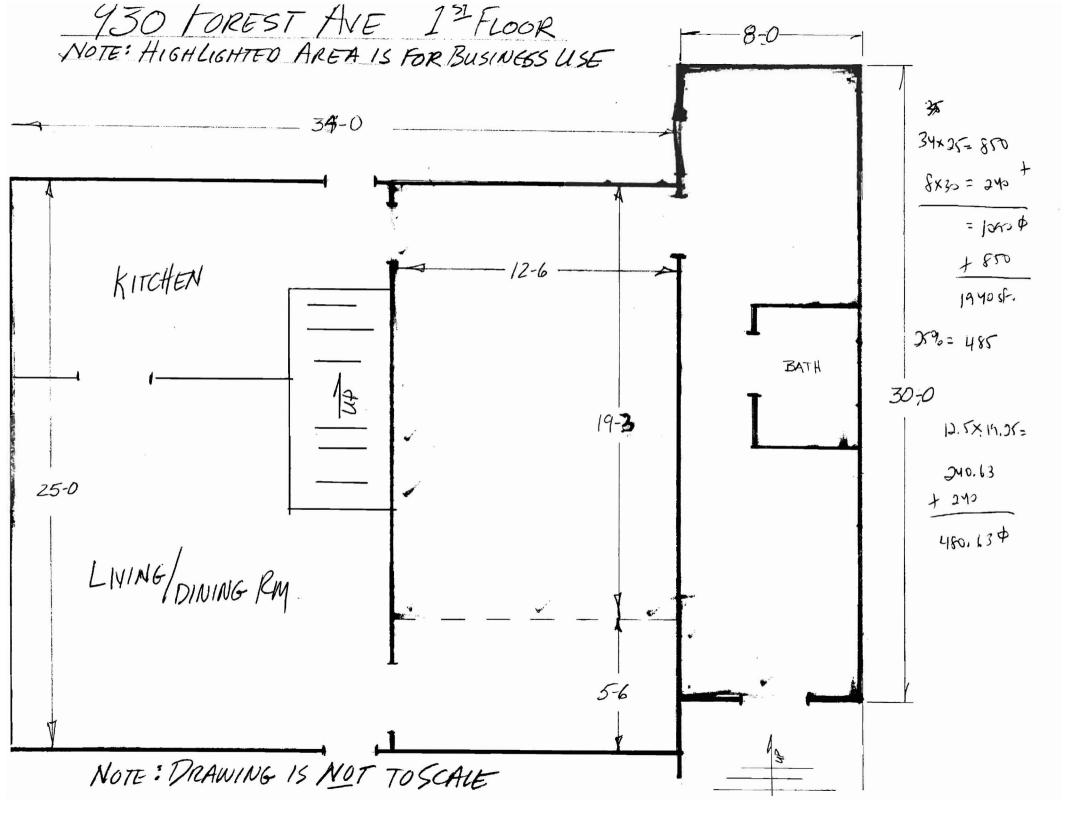

24.7% (but under 25% 50 0t)

- a. My home occupation will occupy approximately 480 square feet (20 %) of floor area of the residence
- b. No goods will be stored, displayed or be visible from the outside of the residence
- c. Storage of the material necessary to perform my occupation are minimal and included in the 480 sq. ft. of floor space mentioned above.
- d. I will have one (1) external sign, non-illuminated, not exceeding a total area of two (2) square reds \frac{1}{2} be separate perm t. feet, affixed to the building and not projecting more than one (1) foot beyond the building.

Attached you will find a copy of a floor plans showing amountire dwelling and area of the home occupation space, as well as a letter from the owner of the building granting permission to conduct a home occupation on the premises.