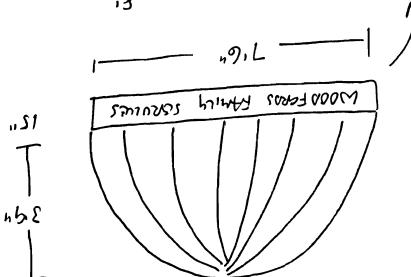

## SIGNAGE

| Address: 1037 Forest Are. P.O. Box 1768 zone: 04/0#  Owner: Nepture Property Assessors #:  Applicant: Woodfords Family Levies  Single Tenant Lot?: Yes No |
|-----------------------------------------------------------------------------------------------------------------------------------------------------------|
| Multi Tenant Lot?: Yes No                                                                                                                                 |
| Freestanding (Ext pole sign)? Yes No Dimensions                                                                                                           |
| More than (1) one sign?: Yes No Dimensions                                                                                                                |
| Bldg Wall sign (att to bldg)? Yes No Dimensions                                                                                                           |
| List all existing signage and their dimensions:                                                                                                           |
|                                                                                                                                                           |
| Lot Frontage (feet): Tenant Frontage (feet): 156'                                                                                                         |
| AWNINGS 10/0/2                                                                                                                                            |
| Awning?: Yes No Is Awning Backlit?: Yes No                                                                                                                |
| Is there any comunication, message, trademark or symbol on awning?                                                                                        |
| leight of Awning?: See Drawing                                                                                                                            |