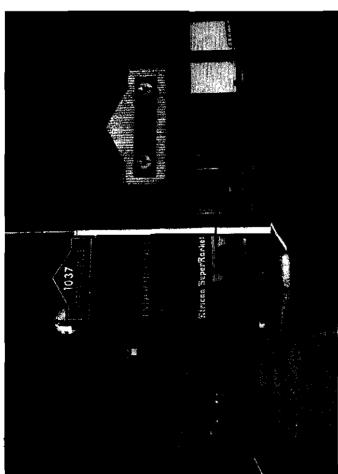

### CITY OF PORTLAND

Application And Notes, If Any, Attached PERMIT

PERMIT ISSUED

Permit Number: 100893

AUG - 6 2010

This is to certify that A Hausmann Associates Inc/Sign esign Inches permission to Erect 21" x 97" freestanding (factionly) signal 4" 3" attaches

HOU

AT 1025 Forest Ave

only) si and 4' and a track wilding wall sign. City of Portland

CB 142 C001001

provided that the person or persons, file or communion according this permit shall comply with all of the provisions of the Statutes of Marie and of the Communication of the City of Portland regulating the construction, maintenance and use a buildings and structures, and of the application on file in this department.