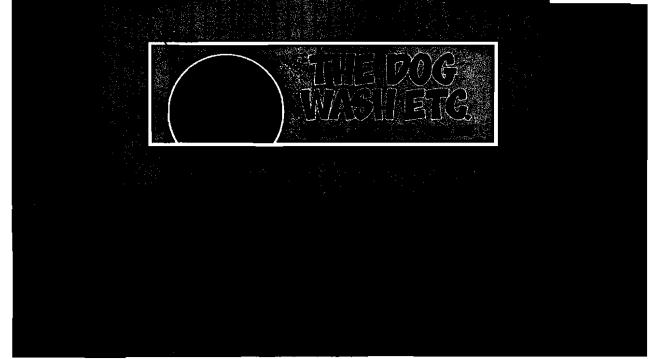

### CITY OF PORTLAND

Application And Notes, If Any, Attached PERMIT

PERMIT ISSUED

Permit Number: 100893

AUG - 6 2010

This is to certify that A Hausmann Associates Inc/Sign esign Inches permission to Erect 21" x 97" freestanding (factionly) signal 4" 3" attaches

HOU

AT 1025 Forest Ave

only) si and 4' and a track wilding wall sign. City of Portland

CB 142 C001001

provided that the person or persons, file or communion according this permit shall comply with all of the provisions of the Statutes of Marie and of the Communication of the City of Portland regulating the construction, maintenance and use a buildings and structures, and of the application on file in this department.