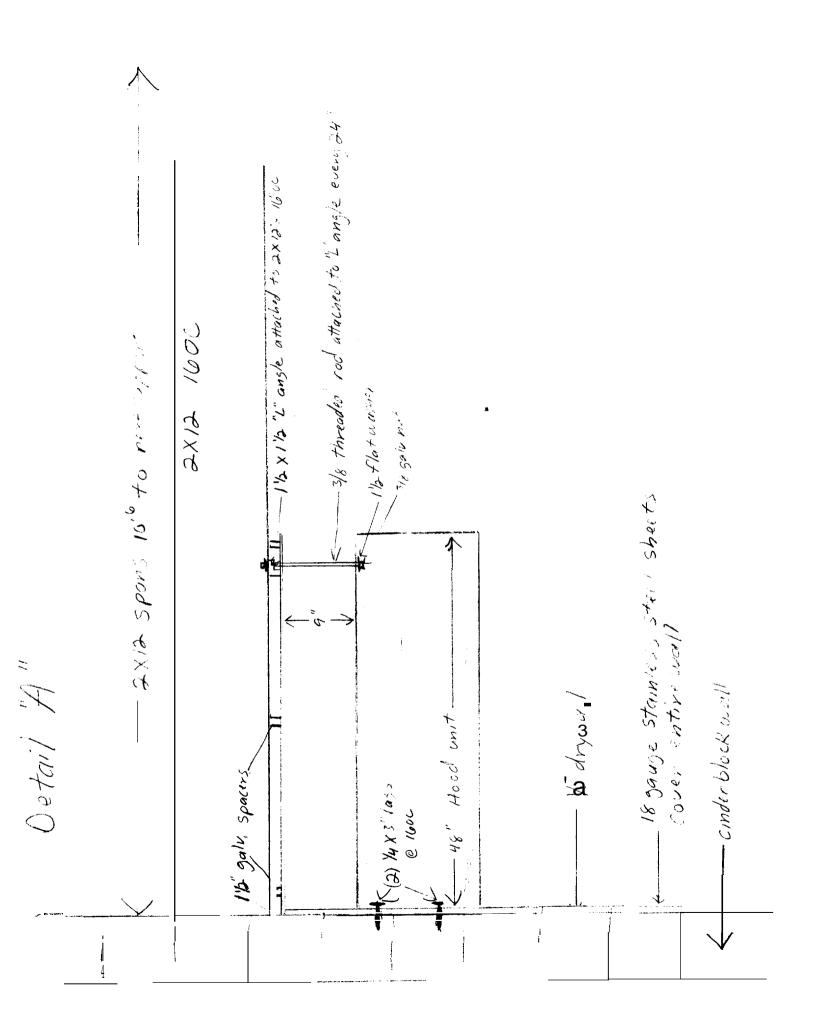

This is not a permit; you may not commence ANY work until the permit is issued.

| Grease Gutters provided? Yes                                                                                                                                                                                                                                                                                                                                                                                                                                                                                                                                                                                                                                                                                                                                                                                                                                                                                                                                                                                                                                                                                                                                                                                                                                                                                                                                                                                                                                                                                                                                                                                                                                                                                                                                                                                                                                                                                                                                                                                                                                                                                                         |            |
|--------------------------------------------------------------------------------------------------------------------------------------------------------------------------------------------------------------------------------------------------------------------------------------------------------------------------------------------------------------------------------------------------------------------------------------------------------------------------------------------------------------------------------------------------------------------------------------------------------------------------------------------------------------------------------------------------------------------------------------------------------------------------------------------------------------------------------------------------------------------------------------------------------------------------------------------------------------------------------------------------------------------------------------------------------------------------------------------------------------------------------------------------------------------------------------------------------------------------------------------------------------------------------------------------------------------------------------------------------------------------------------------------------------------------------------------------------------------------------------------------------------------------------------------------------------------------------------------------------------------------------------------------------------------------------------------------------------------------------------------------------------------------------------------------------------------------------------------------------------------------------------------------------------------------------------------------------------------------------------------------------------------------------------------------------------------------------------------------------------------------------------|------------|
| Hood Clearance from Combustibles materials 3'8" from stove top to outside                                                                                                                                                                                                                                                                                                                                                                                                                                                                                                                                                                                                                                                                                                                                                                                                                                                                                                                                                                                                                                                                                                                                                                                                                                                                                                                                                                                                                                                                                                                                                                                                                                                                                                                                                                                                                                                                                                                                                                                                                                                            | nood frame |
| Hood Clearance from Combustibles materials <u>3'8" from stove top to outside</u><br>Duct Clearance from Combustibles materials                                                                                                                                                                                                                                                                                                                                                                                                                                                                                                                                                                                                                                                                                                                                                                                                                                                                                                                                                                                                                                                                                                                                                                                                                                                                                                                                                                                                                                                                                                                                                                                                                                                                                                                                                                                                                                                                                                                                                                                                       | rolom      |
| Vibration Isolation System:                                                                                                                                                                                                                                                                                                                                                                                                                                                                                                                                                                                                                                                                                                                                                                                                                                                                                                                                                                                                                                                                                                                                                                                                                                                                                                                                                                                                                                                                                                                                                                                                                                                                                                                                                                                                                                                                                                                                                                                                                                                                                                          |            |
| Air Velocity within the duct system                                                                                                                                                                                                                                                                                                                                                                                                                                                                                                                                                                                                                                                                                                                                                                                                                                                                                                                                                                                                                                                                                                                                                                                                                                                                                                                                                                                                                                                                                                                                                                                                                                                                                                                                                                                                                                                                                                                                                                                                                                                                                                  |            |
| Grease accumulation prevention system                                                                                                                                                                                                                                                                                                                                                                                                                                                                                                                                                                                                                                                                                                                                                                                                                                                                                                                                                                                                                                                                                                                                                                                                                                                                                                                                                                                                                                                                                                                                                                                                                                                                                                                                                                                                                                                                                                                                                                                                                                                                                                |            |
| Cleanouts 19×23 210ng the hood; 12 total                                                                                                                                                                                                                                                                                                                                                                                                                                                                                                                                                                                                                                                                                                                                                                                                                                                                                                                                                                                                                                                                                                                                                                                                                                                                                                                                                                                                                                                                                                                                                                                                                                                                                                                                                                                                                                                                                                                                                                                                                                                                                             |            |
| Grease Duct enclosure                                                                                                                                                                                                                                                                                                                                                                                                                                                                                                                                                                                                                                                                                                                                                                                                                                                                                                                                                                                                                                                                                                                                                                                                                                                                                                                                                                                                                                                                                                                                                                                                                                                                                                                                                                                                                                                                                                                                                                                                                                                                                                                |            |
| Grease Duct enclosure                                                                                                                                                                                                                                                                                                                                                                                                                                                                                                                                                                                                                                                                                                                                                                                                                                                                                                                                                                                                                                                                                                                                                                                                                                                                                                                                                                                                                                                                                                                                                                                                                                                                                                                                                                                                                                                                                                                                                                                                                                                                                                                |            |
| Fire Suppression system                                                                                                                                                                                                                                                                                                                                                                                                                                                                                                                                                                                                                                                                                                                                                                                                                                                                                                                                                                                                                                                                                                                                                                                                                                                                                                                                                                                                                                                                                                                                                                                                                                                                                                                                                                                                                                                                                                                                                                                                                                                                                                              |            |
| Exhaust fan mounting and clearance from the roof or wall <u>reference to for the second states and second sec</u> |            |
| Exhaust fan distance from other vents or openings $45.55$ $IA$ $I$ $A$                                                                                                                                                                                                                                                                                                                                                                                                                                                                                                                                                                                                                                                                                                                                                                                                                                                                                                                                                                                                                                                                                                                                                                                                                                                                                                                                                                                                                                                                                                                                                                                                                                                                                                                                                                                                                                                                                                                                                                                                                                                               |            |
| Exhaust fan height above adjoining grade <b>20</b>                                                                                                                                                                                                                                                                                                                                                                                                                                                                                                                                                                                                                                                                                                                                                                                                                                                                                                                                                                                                                                                                                                                                                                                                                                                                                                                                                                                                                                                                                                                                                                                                                                                                                                                                                                                                                                                                                                                                                                                                                                                                                   |            |
| Hood Specs                                                                                                                                                                                                                                                                                                                                                                                                                                                                                                                                                                                                                                                                                                                                                                                                                                                                                                                                                                                                                                                                                                                                                                                                                                                                                                                                                                                                                                                                                                                                                                                                                                                                                                                                                                                                                                                                                                                                                                                                                                                                                                                           |            |
| Style of hood 20' × 16" × 48" galv. with stainless steel facia                                                                                                                                                                                                                                                                                                                                                                                                                                                                                                                                                                                                                                                                                                                                                                                                                                                                                                                                                                                                                                                                                                                                                                                                                                                                                                                                                                                                                                                                                                                                                                                                                                                                                                                                                                                                                                                                                                                                                                                                                                                                       |            |
| Type of Filter:                                                                                                                                                                                                                                                                                                                                                                                                                                                                                                                                                                                                                                                                                                                                                                                                                                                                                                                                                                                                                                                                                                                                                                                                                                                                                                                                                                                                                                                                                                                                                                                                                                                                                                                                                                                                                                                                                                                                                                                                                                                                                                                      | d l        |
| Height of filter above nearest cooking surface: <u>¥0</u> <sup>11</sup>                                                                                                                                                                                                                                                                                                                                                                                                                                                                                                                                                                                                                                                                                                                                                                                                                                                                                                                                                                                                                                                                                                                                                                                                                                                                                                                                                                                                                                                                                                                                                                                                                                                                                                                                                                                                                                                                                                                                                                                                                                                              |            |
| Capacity of hood in CFM                                                                                                                                                                                                                                                                                                                                                                                                                                                                                                                                                                                                                                                                                                                                                                                                                                                                                                                                                                                                                                                                                                                                                                                                                                                                                                                                                                                                                                                                                                                                                                                                                                                                                                                                                                                                                                                                                                                                                                                                                                                                                                              |            |
| Viake up Air system description and capacity<br>Single duct roof penetotion, which separated into 6 posts, which<br>duct through the Kitchen ceiling                                                                                                                                                                                                                                                                                                                                                                                                                                                                                                                                                                                                                                                                                                                                                                                                                                                                                                                                                                                                                                                                                                                                                                                                                                                                                                                                                                                                                                                                                                                                                                                                                                                                                                                                                                                                                                                                                                                                                                                 |            |
| 60000                                                                                                                                                                                                                                                                                                                                                                                                                                                                                                                                                                                                                                                                                                                                                                                                                                                                                                                                                                                                                                                                                                                                                                                                                                                                                                                                                                                                                                                                                                                                                                                                                                                                                                                                                                                                                                                                                                                                                                                                                                                                                                                                |            |

#### **Type of Materials:**

\* Is the duct work Stainless steel or other type of steel? \*\*\*\*\* Stainless If Other, what type?

\_\_\_\_\_

Thickness of the steel for the hood <u>/b qquae</u>

Thickness of the duct for the hood 1859452