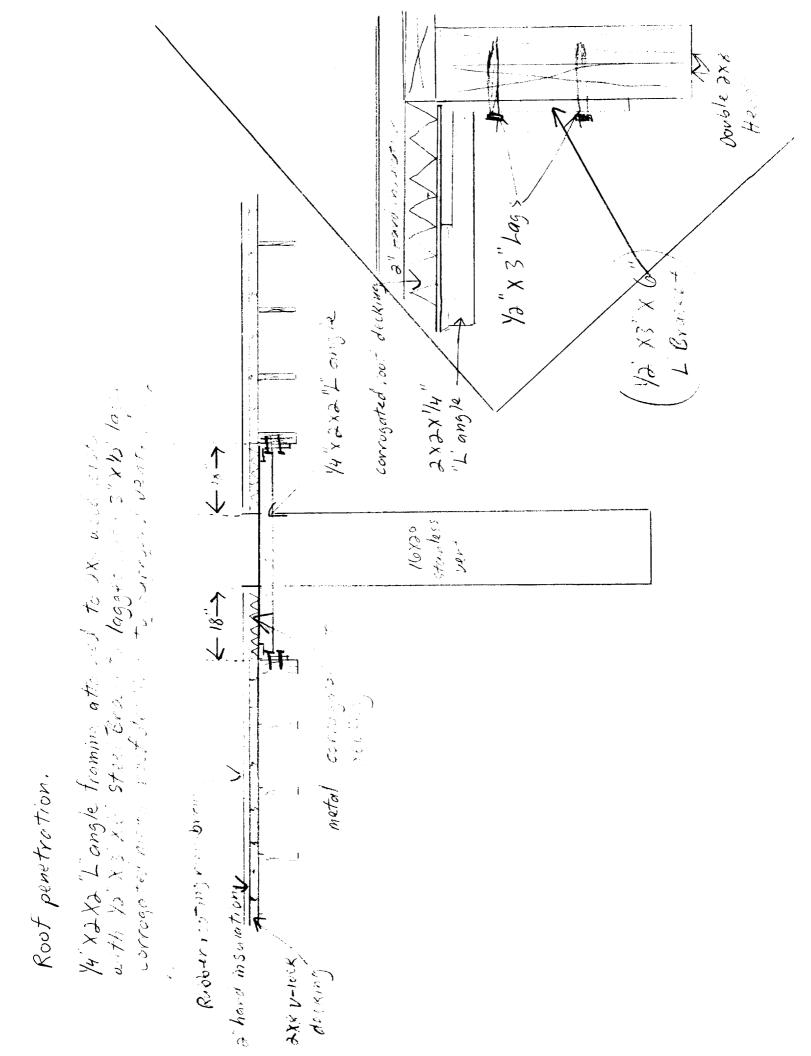

This is not a permit; you may not commence ANY work until the permit is issued.

| Grease Gutters provided? Yes                                                                                                                                                                                                                                                                                                                                                                                                                                                                                                                                                                                                                                                                                                                                                                                                                                                                                                                                                                                                                                                                                                                                                                                                                                                                                                                                                                                                                                                                                                                                                                                                                                                                                                                                                                                                                                                                                                                                                                                                                                                                                                         |            |
|--------------------------------------------------------------------------------------------------------------------------------------------------------------------------------------------------------------------------------------------------------------------------------------------------------------------------------------------------------------------------------------------------------------------------------------------------------------------------------------------------------------------------------------------------------------------------------------------------------------------------------------------------------------------------------------------------------------------------------------------------------------------------------------------------------------------------------------------------------------------------------------------------------------------------------------------------------------------------------------------------------------------------------------------------------------------------------------------------------------------------------------------------------------------------------------------------------------------------------------------------------------------------------------------------------------------------------------------------------------------------------------------------------------------------------------------------------------------------------------------------------------------------------------------------------------------------------------------------------------------------------------------------------------------------------------------------------------------------------------------------------------------------------------------------------------------------------------------------------------------------------------------------------------------------------------------------------------------------------------------------------------------------------------------------------------------------------------------------------------------------------------|------------|
| Hood Clearance from Combustibles materials 3'8" from stove top to outside                                                                                                                                                                                                                                                                                                                                                                                                                                                                                                                                                                                                                                                                                                                                                                                                                                                                                                                                                                                                                                                                                                                                                                                                                                                                                                                                                                                                                                                                                                                                                                                                                                                                                                                                                                                                                                                                                                                                                                                                                                                            | nood frame |
| Hood Clearance from Combustibles materials <u>3'8" from stove top to outside</u><br>Duct Clearance from Combustibles materials                                                                                                                                                                                                                                                                                                                                                                                                                                                                                                                                                                                                                                                                                                                                                                                                                                                                                                                                                                                                                                                                                                                                                                                                                                                                                                                                                                                                                                                                                                                                                                                                                                                                                                                                                                                                                                                                                                                                                                                                       | rolom      |
| Vibration Isolation System:                                                                                                                                                                                                                                                                                                                                                                                                                                                                                                                                                                                                                                                                                                                                                                                                                                                                                                                                                                                                                                                                                                                                                                                                                                                                                                                                                                                                                                                                                                                                                                                                                                                                                                                                                                                                                                                                                                                                                                                                                                                                                                          |            |
| Air Velocity within the duct system                                                                                                                                                                                                                                                                                                                                                                                                                                                                                                                                                                                                                                                                                                                                                                                                                                                                                                                                                                                                                                                                                                                                                                                                                                                                                                                                                                                                                                                                                                                                                                                                                                                                                                                                                                                                                                                                                                                                                                                                                                                                                                  |            |
| Grease accumulation prevention system                                                                                                                                                                                                                                                                                                                                                                                                                                                                                                                                                                                                                                                                                                                                                                                                                                                                                                                                                                                                                                                                                                                                                                                                                                                                                                                                                                                                                                                                                                                                                                                                                                                                                                                                                                                                                                                                                                                                                                                                                                                                                                |            |
| Cleanouts 19×23 210ng the hood; 12 total                                                                                                                                                                                                                                                                                                                                                                                                                                                                                                                                                                                                                                                                                                                                                                                                                                                                                                                                                                                                                                                                                                                                                                                                                                                                                                                                                                                                                                                                                                                                                                                                                                                                                                                                                                                                                                                                                                                                                                                                                                                                                             |            |
| Grease Duct enclosure                                                                                                                                                                                                                                                                                                                                                                                                                                                                                                                                                                                                                                                                                                                                                                                                                                                                                                                                                                                                                                                                                                                                                                                                                                                                                                                                                                                                                                                                                                                                                                                                                                                                                                                                                                                                                                                                                                                                                                                                                                                                                                                |            |
| Grease Duct enclosure                                                                                                                                                                                                                                                                                                                                                                                                                                                                                                                                                                                                                                                                                                                                                                                                                                                                                                                                                                                                                                                                                                                                                                                                                                                                                                                                                                                                                                                                                                                                                                                                                                                                                                                                                                                                                                                                                                                                                                                                                                                                                                                |            |
| Fire Suppression system                                                                                                                                                                                                                                                                                                                                                                                                                                                                                                                                                                                                                                                                                                                                                                                                                                                                                                                                                                                                                                                                                                                                                                                                                                                                                                                                                                                                                                                                                                                                                                                                                                                                                                                                                                                                                                                                                                                                                                                                                                                                                                              |            |
| Exhaust fan mounting and clearance from the roof or wall <u>reference to for the second states and second sec</u> |            |
| Exhaust fan distance from other vents or openings $45.55$ $IA$ $I$ $A$                                                                                                                                                                                                                                                                                                                                                                                                                                                                                                                                                                                                                                                                                                                                                                                                                                                                                                                                                                                                                                                                                                                                                                                                                                                                                                                                                                                                                                                                                                                                                                                                                                                                                                                                                                                                                                                                                                                                                                                                                                                               |            |
| Exhaust fan height above adjoining grade <b>20</b>                                                                                                                                                                                                                                                                                                                                                                                                                                                                                                                                                                                                                                                                                                                                                                                                                                                                                                                                                                                                                                                                                                                                                                                                                                                                                                                                                                                                                                                                                                                                                                                                                                                                                                                                                                                                                                                                                                                                                                                                                                                                                   |            |
| Hood Specs                                                                                                                                                                                                                                                                                                                                                                                                                                                                                                                                                                                                                                                                                                                                                                                                                                                                                                                                                                                                                                                                                                                                                                                                                                                                                                                                                                                                                                                                                                                                                                                                                                                                                                                                                                                                                                                                                                                                                                                                                                                                                                                           |            |
| Style of hood 20' × 16" × 48" galv. with stainless steel facia                                                                                                                                                                                                                                                                                                                                                                                                                                                                                                                                                                                                                                                                                                                                                                                                                                                                                                                                                                                                                                                                                                                                                                                                                                                                                                                                                                                                                                                                                                                                                                                                                                                                                                                                                                                                                                                                                                                                                                                                                                                                       |            |
| Type of Filter:                                                                                                                                                                                                                                                                                                                                                                                                                                                                                                                                                                                                                                                                                                                                                                                                                                                                                                                                                                                                                                                                                                                                                                                                                                                                                                                                                                                                                                                                                                                                                                                                                                                                                                                                                                                                                                                                                                                                                                                                                                                                                                                      | d l        |
| Height of filter above nearest cooking surface: <u>¥0</u> <sup>11</sup>                                                                                                                                                                                                                                                                                                                                                                                                                                                                                                                                                                                                                                                                                                                                                                                                                                                                                                                                                                                                                                                                                                                                                                                                                                                                                                                                                                                                                                                                                                                                                                                                                                                                                                                                                                                                                                                                                                                                                                                                                                                              |            |
| Capacity of hood in CFM                                                                                                                                                                                                                                                                                                                                                                                                                                                                                                                                                                                                                                                                                                                                                                                                                                                                                                                                                                                                                                                                                                                                                                                                                                                                                                                                                                                                                                                                                                                                                                                                                                                                                                                                                                                                                                                                                                                                                                                                                                                                                                              |            |
| Viake up Air system description and capacity<br>Single duct roof penetotion, which separated into 6 posts, which<br>duct through the Kitchen ceiling                                                                                                                                                                                                                                                                                                                                                                                                                                                                                                                                                                                                                                                                                                                                                                                                                                                                                                                                                                                                                                                                                                                                                                                                                                                                                                                                                                                                                                                                                                                                                                                                                                                                                                                                                                                                                                                                                                                                                                                 |            |
| 60000                                                                                                                                                                                                                                                                                                                                                                                                                                                                                                                                                                                                                                                                                                                                                                                                                                                                                                                                                                                                                                                                                                                                                                                                                                                                                                                                                                                                                                                                                                                                                                                                                                                                                                                                                                                                                                                                                                                                                                                                                                                                                                                                |            |

#### **Type of Materials:**

\* Is the duct work Stainless steel or other type of steel? \*\*\*\*\* Stainless If Other, what type?

\_\_\_\_\_

Thickness of the steel for the hood <u>/b qquae</u>

Thickness of the duct for the hood 1859452