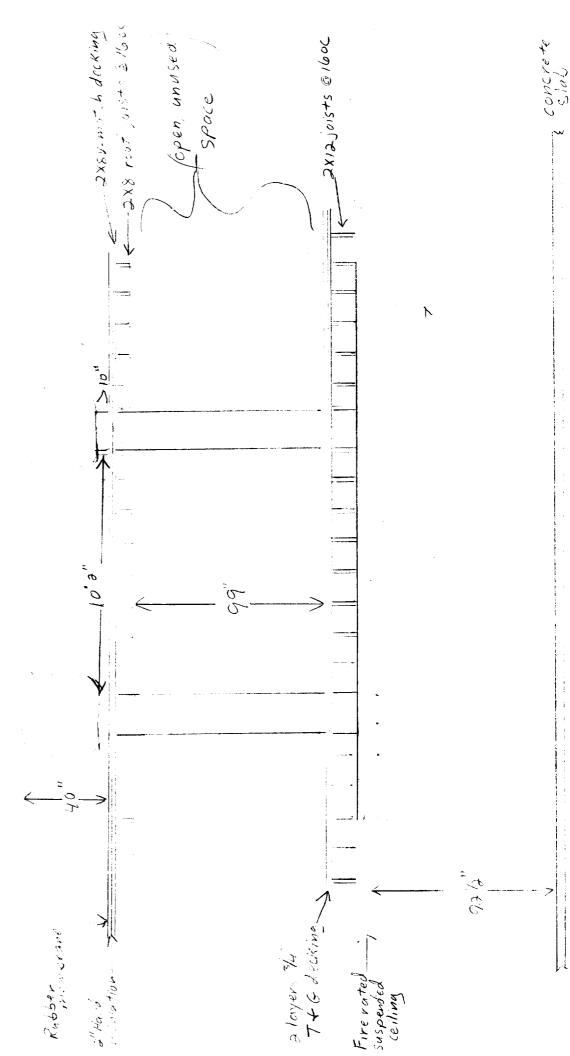

Exhaust hood is sofer in leasts, 4 feet area, and loweness high.

The howing fabricated from galvanized metal with welded seams. The Ibinch Facin is covered with Stamless steel panels.

DEPT. OF BUILDING INSPECTION CITY OF PORTLAND, ME

4

RECEIVED

-

AUG

2006

The two exposes stacks are so inches X longers, and are foor scores from Stainless steel, with welded Jeans.

Front view of heer and very stacks

Side cut-a-way elevation