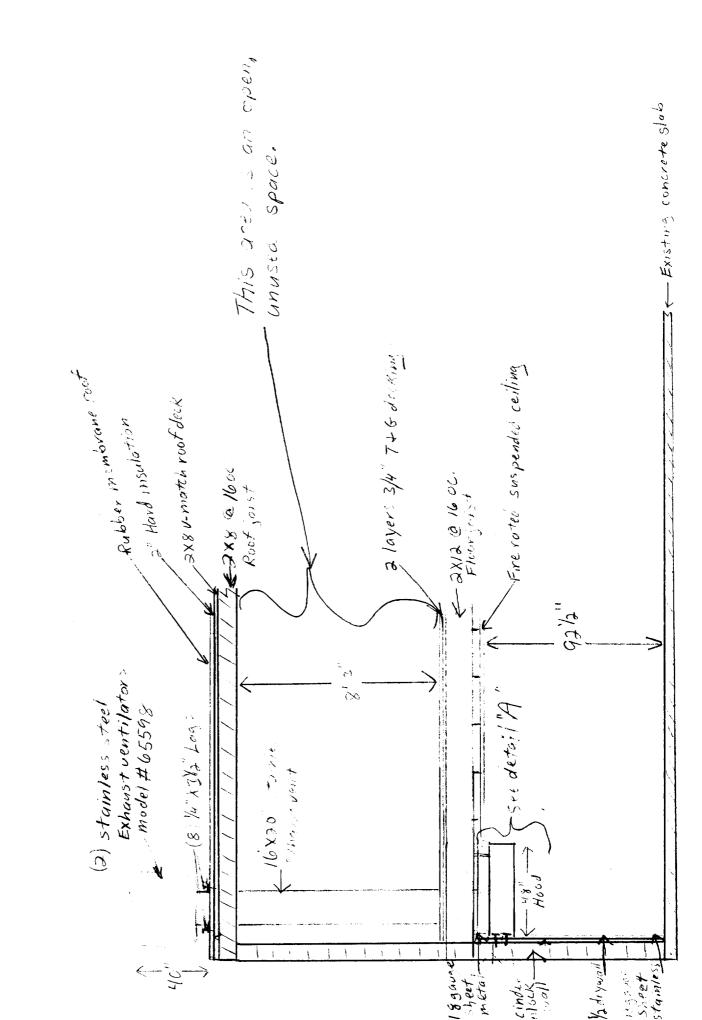

Exhaust hood is sofer in leasts, 4 feet area, and loweness high.

The howing fabricated from galvanized metal with welded seams. The Ibinch Facin is covered with Stamless steel panels.

DEPT. OF BUILDING INSPECTION CITY OF PORTLAND, ME

4

RECEIVED

-

AUG

2006

The two exposes stacks are so inches X longers, and are foor scores from Stainless steel, with welded Jeans.

Front view of heer and very stacks

Side cut-a-way elevation

This is not a permit; you may not commence ANY work until the permit is issued.

| Grease Gutters provided? Yes                                                                                                                                                                                                                                                                                                                                                                                                                                                                                                                                                                                                                                                                                                                                                                                                                                                                                                                                                                                                                                                                                                                                                                                                                                                                                                                                                                                                                                                                                                                                                                                                                                                                                                                                                                                                                                                                                                                                                                                                                                                                                                         |            |
|--------------------------------------------------------------------------------------------------------------------------------------------------------------------------------------------------------------------------------------------------------------------------------------------------------------------------------------------------------------------------------------------------------------------------------------------------------------------------------------------------------------------------------------------------------------------------------------------------------------------------------------------------------------------------------------------------------------------------------------------------------------------------------------------------------------------------------------------------------------------------------------------------------------------------------------------------------------------------------------------------------------------------------------------------------------------------------------------------------------------------------------------------------------------------------------------------------------------------------------------------------------------------------------------------------------------------------------------------------------------------------------------------------------------------------------------------------------------------------------------------------------------------------------------------------------------------------------------------------------------------------------------------------------------------------------------------------------------------------------------------------------------------------------------------------------------------------------------------------------------------------------------------------------------------------------------------------------------------------------------------------------------------------------------------------------------------------------------------------------------------------------|------------|
| Hood Clearance from Combustibles materials 3'8" from stove top to outside                                                                                                                                                                                                                                                                                                                                                                                                                                                                                                                                                                                                                                                                                                                                                                                                                                                                                                                                                                                                                                                                                                                                                                                                                                                                                                                                                                                                                                                                                                                                                                                                                                                                                                                                                                                                                                                                                                                                                                                                                                                            | nood frame |
| Hood Clearance from Combustibles materials <u>3'8" from stove top to outside</u><br>Duct Clearance from Combustibles materials                                                                                                                                                                                                                                                                                                                                                                                                                                                                                                                                                                                                                                                                                                                                                                                                                                                                                                                                                                                                                                                                                                                                                                                                                                                                                                                                                                                                                                                                                                                                                                                                                                                                                                                                                                                                                                                                                                                                                                                                       | rolom      |
| Vibration Isolation System:                                                                                                                                                                                                                                                                                                                                                                                                                                                                                                                                                                                                                                                                                                                                                                                                                                                                                                                                                                                                                                                                                                                                                                                                                                                                                                                                                                                                                                                                                                                                                                                                                                                                                                                                                                                                                                                                                                                                                                                                                                                                                                          |            |
| Air Velocity within the duct system                                                                                                                                                                                                                                                                                                                                                                                                                                                                                                                                                                                                                                                                                                                                                                                                                                                                                                                                                                                                                                                                                                                                                                                                                                                                                                                                                                                                                                                                                                                                                                                                                                                                                                                                                                                                                                                                                                                                                                                                                                                                                                  |            |
| Grease accumulation prevention system                                                                                                                                                                                                                                                                                                                                                                                                                                                                                                                                                                                                                                                                                                                                                                                                                                                                                                                                                                                                                                                                                                                                                                                                                                                                                                                                                                                                                                                                                                                                                                                                                                                                                                                                                                                                                                                                                                                                                                                                                                                                                                |            |
| Cleanouts 19×23 210ng the hood; 12 total                                                                                                                                                                                                                                                                                                                                                                                                                                                                                                                                                                                                                                                                                                                                                                                                                                                                                                                                                                                                                                                                                                                                                                                                                                                                                                                                                                                                                                                                                                                                                                                                                                                                                                                                                                                                                                                                                                                                                                                                                                                                                             |            |
| Grease Duct enclosure                                                                                                                                                                                                                                                                                                                                                                                                                                                                                                                                                                                                                                                                                                                                                                                                                                                                                                                                                                                                                                                                                                                                                                                                                                                                                                                                                                                                                                                                                                                                                                                                                                                                                                                                                                                                                                                                                                                                                                                                                                                                                                                |            |
| Grease Duct enclosure                                                                                                                                                                                                                                                                                                                                                                                                                                                                                                                                                                                                                                                                                                                                                                                                                                                                                                                                                                                                                                                                                                                                                                                                                                                                                                                                                                                                                                                                                                                                                                                                                                                                                                                                                                                                                                                                                                                                                                                                                                                                                                                |            |
| Fire Suppression system                                                                                                                                                                                                                                                                                                                                                                                                                                                                                                                                                                                                                                                                                                                                                                                                                                                                                                                                                                                                                                                                                                                                                                                                                                                                                                                                                                                                                                                                                                                                                                                                                                                                                                                                                                                                                                                                                                                                                                                                                                                                                                              |            |
| Exhaust fan mounting and clearance from the roof or wall <u>reference to for the second states and second sec</u> |            |
| Exhaust fan distance from other vents or openings $45.55$ $IA$ $I$ $A$                                                                                                                                                                                                                                                                                                                                                                                                                                                                                                                                                                                                                                                                                                                                                                                                                                                                                                                                                                                                                                                                                                                                                                                                                                                                                                                                                                                                                                                                                                                                                                                                                                                                                                                                                                                                                                                                                                                                                                                                                                                               |            |
| Exhaust fan height above adjoining grade <b>20</b>                                                                                                                                                                                                                                                                                                                                                                                                                                                                                                                                                                                                                                                                                                                                                                                                                                                                                                                                                                                                                                                                                                                                                                                                                                                                                                                                                                                                                                                                                                                                                                                                                                                                                                                                                                                                                                                                                                                                                                                                                                                                                   |            |
| Hood Specs                                                                                                                                                                                                                                                                                                                                                                                                                                                                                                                                                                                                                                                                                                                                                                                                                                                                                                                                                                                                                                                                                                                                                                                                                                                                                                                                                                                                                                                                                                                                                                                                                                                                                                                                                                                                                                                                                                                                                                                                                                                                                                                           |            |
| Style of hood 20' × 16" × 48" galv. with stainless steel facia                                                                                                                                                                                                                                                                                                                                                                                                                                                                                                                                                                                                                                                                                                                                                                                                                                                                                                                                                                                                                                                                                                                                                                                                                                                                                                                                                                                                                                                                                                                                                                                                                                                                                                                                                                                                                                                                                                                                                                                                                                                                       |            |
| Type of Filter:                                                                                                                                                                                                                                                                                                                                                                                                                                                                                                                                                                                                                                                                                                                                                                                                                                                                                                                                                                                                                                                                                                                                                                                                                                                                                                                                                                                                                                                                                                                                                                                                                                                                                                                                                                                                                                                                                                                                                                                                                                                                                                                      | d l        |
| Height of filter above nearest cooking surface: <u>¥0</u> <sup>11</sup>                                                                                                                                                                                                                                                                                                                                                                                                                                                                                                                                                                                                                                                                                                                                                                                                                                                                                                                                                                                                                                                                                                                                                                                                                                                                                                                                                                                                                                                                                                                                                                                                                                                                                                                                                                                                                                                                                                                                                                                                                                                              |            |
| Capacity of hood in CFM                                                                                                                                                                                                                                                                                                                                                                                                                                                                                                                                                                                                                                                                                                                                                                                                                                                                                                                                                                                                                                                                                                                                                                                                                                                                                                                                                                                                                                                                                                                                                                                                                                                                                                                                                                                                                                                                                                                                                                                                                                                                                                              |            |
| Viake up Air system description and capacity<br>Single duct roof penetotion, which separated into 6 posts, which<br>duct through the Kitchen ceiling                                                                                                                                                                                                                                                                                                                                                                                                                                                                                                                                                                                                                                                                                                                                                                                                                                                                                                                                                                                                                                                                                                                                                                                                                                                                                                                                                                                                                                                                                                                                                                                                                                                                                                                                                                                                                                                                                                                                                                                 |            |
| 60000                                                                                                                                                                                                                                                                                                                                                                                                                                                                                                                                                                                                                                                                                                                                                                                                                                                                                                                                                                                                                                                                                                                                                                                                                                                                                                                                                                                                                                                                                                                                                                                                                                                                                                                                                                                                                                                                                                                                                                                                                                                                                                                                |            |

#### **Type of Materials:**

\* Is the duct work Stainless steel or other type of steel? \*\*\*\*\* Stainless If Other, what type?

\_\_\_\_\_

Thickness of the steel for the hood <u>/b qquae</u>

Thickness of the duct for the hood 1859452