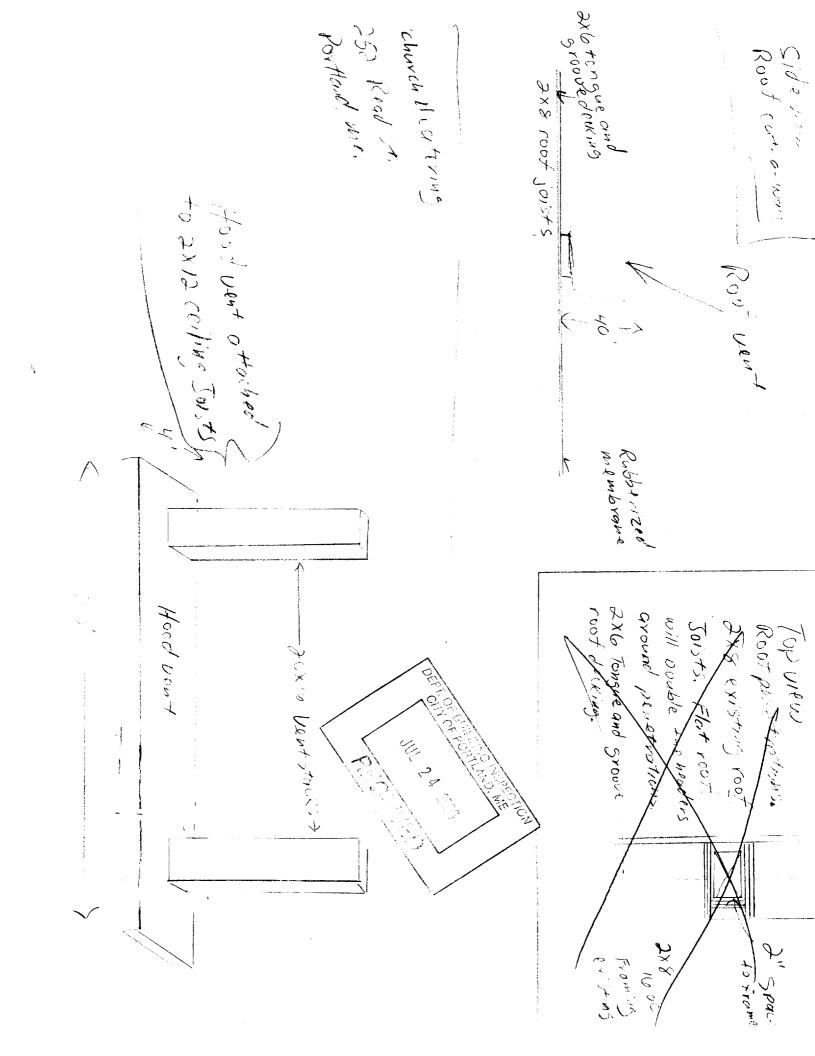

Exhaust hood is sofer in leasts, 4 feet area, and loweness high.

The howing fabricated from galvanized metal with welded seams. The Ibinch Facin is covered with Stamless steel panels.

DEPT. OF BUILDING INSPECTION CITY OF PORTLAND, ME

4

RECEIVED

-

AUG

2006

The two exposes stacks are so inches X longers, and are foor scores from Stainless steel, with welded Jeans.

Front view of heer and very stacks

Side cut-a-way elevation