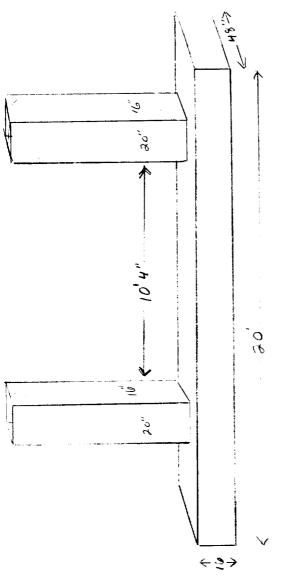

Exhaust hood is sofer in leasts, 4 feet area, and loweness high.

The howing fabricated from galvanized metal with welded seams. The Ibinch Facin is covered with Stamless steel panels.

DEPT. OF BUILDING INSPECTION CITY OF PORTLAND, ME

4

RECEIVED

-

AUG

2006

The two exposes stacks are so inches X longers, and are foor scores from Stainless steel, with welded Jeans.

Front view of heer and very stacks

Side cut-a-way elevation

This is not a permit; you may not commence ANY work until the permit is issued.

| Grease Gutters provided? Yes                                                                                                                                                                                                                                                                                                                                                                                                                                                                                                                                                                                                                                                                                                                                                                                                                                                                                                                                                                                                                                                                                                                                                                                                                                                                                                                                                                                                                                                                                                                                                                                                                                                                                                                                                                                                                                                                                                                                                                                                                                                                                                         |            |
|--------------------------------------------------------------------------------------------------------------------------------------------------------------------------------------------------------------------------------------------------------------------------------------------------------------------------------------------------------------------------------------------------------------------------------------------------------------------------------------------------------------------------------------------------------------------------------------------------------------------------------------------------------------------------------------------------------------------------------------------------------------------------------------------------------------------------------------------------------------------------------------------------------------------------------------------------------------------------------------------------------------------------------------------------------------------------------------------------------------------------------------------------------------------------------------------------------------------------------------------------------------------------------------------------------------------------------------------------------------------------------------------------------------------------------------------------------------------------------------------------------------------------------------------------------------------------------------------------------------------------------------------------------------------------------------------------------------------------------------------------------------------------------------------------------------------------------------------------------------------------------------------------------------------------------------------------------------------------------------------------------------------------------------------------------------------------------------------------------------------------------------|------------|
| Hood Clearance from Combustibles materials 3'8" from stove top to outside                                                                                                                                                                                                                                                                                                                                                                                                                                                                                                                                                                                                                                                                                                                                                                                                                                                                                                                                                                                                                                                                                                                                                                                                                                                                                                                                                                                                                                                                                                                                                                                                                                                                                                                                                                                                                                                                                                                                                                                                                                                            | nood frame |
| Hood Clearance from Combustibles materials <u>3'8" from stove top to outside</u><br>Duct Clearance from Combustibles materials                                                                                                                                                                                                                                                                                                                                                                                                                                                                                                                                                                                                                                                                                                                                                                                                                                                                                                                                                                                                                                                                                                                                                                                                                                                                                                                                                                                                                                                                                                                                                                                                                                                                                                                                                                                                                                                                                                                                                                                                       | rolom      |
| Vibration Isolation System:                                                                                                                                                                                                                                                                                                                                                                                                                                                                                                                                                                                                                                                                                                                                                                                                                                                                                                                                                                                                                                                                                                                                                                                                                                                                                                                                                                                                                                                                                                                                                                                                                                                                                                                                                                                                                                                                                                                                                                                                                                                                                                          |            |
| Air Velocity within the duct system                                                                                                                                                                                                                                                                                                                                                                                                                                                                                                                                                                                                                                                                                                                                                                                                                                                                                                                                                                                                                                                                                                                                                                                                                                                                                                                                                                                                                                                                                                                                                                                                                                                                                                                                                                                                                                                                                                                                                                                                                                                                                                  |            |
| Grease accumulation prevention system                                                                                                                                                                                                                                                                                                                                                                                                                                                                                                                                                                                                                                                                                                                                                                                                                                                                                                                                                                                                                                                                                                                                                                                                                                                                                                                                                                                                                                                                                                                                                                                                                                                                                                                                                                                                                                                                                                                                                                                                                                                                                                |            |
| Cleanouts 19×23 210ng the hood; 12 total                                                                                                                                                                                                                                                                                                                                                                                                                                                                                                                                                                                                                                                                                                                                                                                                                                                                                                                                                                                                                                                                                                                                                                                                                                                                                                                                                                                                                                                                                                                                                                                                                                                                                                                                                                                                                                                                                                                                                                                                                                                                                             |            |
| Grease Duct enclosure                                                                                                                                                                                                                                                                                                                                                                                                                                                                                                                                                                                                                                                                                                                                                                                                                                                                                                                                                                                                                                                                                                                                                                                                                                                                                                                                                                                                                                                                                                                                                                                                                                                                                                                                                                                                                                                                                                                                                                                                                                                                                                                |            |
| Grease Duct enclosure                                                                                                                                                                                                                                                                                                                                                                                                                                                                                                                                                                                                                                                                                                                                                                                                                                                                                                                                                                                                                                                                                                                                                                                                                                                                                                                                                                                                                                                                                                                                                                                                                                                                                                                                                                                                                                                                                                                                                                                                                                                                                                                |            |
| Fire Suppression system                                                                                                                                                                                                                                                                                                                                                                                                                                                                                                                                                                                                                                                                                                                                                                                                                                                                                                                                                                                                                                                                                                                                                                                                                                                                                                                                                                                                                                                                                                                                                                                                                                                                                                                                                                                                                                                                                                                                                                                                                                                                                                              |            |
| Exhaust fan mounting and clearance from the roof or wall <u>reference to for the second states and second sec</u> |            |
| Exhaust fan distance from other vents or openings $45.55$ $IA$ $I$ $A$                                                                                                                                                                                                                                                                                                                                                                                                                                                                                                                                                                                                                                                                                                                                                                                                                                                                                                                                                                                                                                                                                                                                                                                                                                                                                                                                                                                                                                                                                                                                                                                                                                                                                                                                                                                                                                                                                                                                                                                                                                                               |            |
| Exhaust fan height above adjoining grade <b>20</b>                                                                                                                                                                                                                                                                                                                                                                                                                                                                                                                                                                                                                                                                                                                                                                                                                                                                                                                                                                                                                                                                                                                                                                                                                                                                                                                                                                                                                                                                                                                                                                                                                                                                                                                                                                                                                                                                                                                                                                                                                                                                                   |            |
| Hood Specs                                                                                                                                                                                                                                                                                                                                                                                                                                                                                                                                                                                                                                                                                                                                                                                                                                                                                                                                                                                                                                                                                                                                                                                                                                                                                                                                                                                                                                                                                                                                                                                                                                                                                                                                                                                                                                                                                                                                                                                                                                                                                                                           |            |
| Style of hood 20' × 16" × 48" galv. with stainless steel facia                                                                                                                                                                                                                                                                                                                                                                                                                                                                                                                                                                                                                                                                                                                                                                                                                                                                                                                                                                                                                                                                                                                                                                                                                                                                                                                                                                                                                                                                                                                                                                                                                                                                                                                                                                                                                                                                                                                                                                                                                                                                       |            |
| Type of Filter:                                                                                                                                                                                                                                                                                                                                                                                                                                                                                                                                                                                                                                                                                                                                                                                                                                                                                                                                                                                                                                                                                                                                                                                                                                                                                                                                                                                                                                                                                                                                                                                                                                                                                                                                                                                                                                                                                                                                                                                                                                                                                                                      | d l        |
| Height of filter above nearest cooking surface: <u>¥0</u> <sup>11</sup>                                                                                                                                                                                                                                                                                                                                                                                                                                                                                                                                                                                                                                                                                                                                                                                                                                                                                                                                                                                                                                                                                                                                                                                                                                                                                                                                                                                                                                                                                                                                                                                                                                                                                                                                                                                                                                                                                                                                                                                                                                                              |            |
| Capacity of hood in CFM                                                                                                                                                                                                                                                                                                                                                                                                                                                                                                                                                                                                                                                                                                                                                                                                                                                                                                                                                                                                                                                                                                                                                                                                                                                                                                                                                                                                                                                                                                                                                                                                                                                                                                                                                                                                                                                                                                                                                                                                                                                                                                              |            |
| Viake up Air system description and capacity<br>Single duct roof penetotion, which separated into 6 posts, which<br>duct through the Kitchen ceiling                                                                                                                                                                                                                                                                                                                                                                                                                                                                                                                                                                                                                                                                                                                                                                                                                                                                                                                                                                                                                                                                                                                                                                                                                                                                                                                                                                                                                                                                                                                                                                                                                                                                                                                                                                                                                                                                                                                                                                                 |            |
| 60000                                                                                                                                                                                                                                                                                                                                                                                                                                                                                                                                                                                                                                                                                                                                                                                                                                                                                                                                                                                                                                                                                                                                                                                                                                                                                                                                                                                                                                                                                                                                                                                                                                                                                                                                                                                                                                                                                                                                                                                                                                                                                                                                |            |