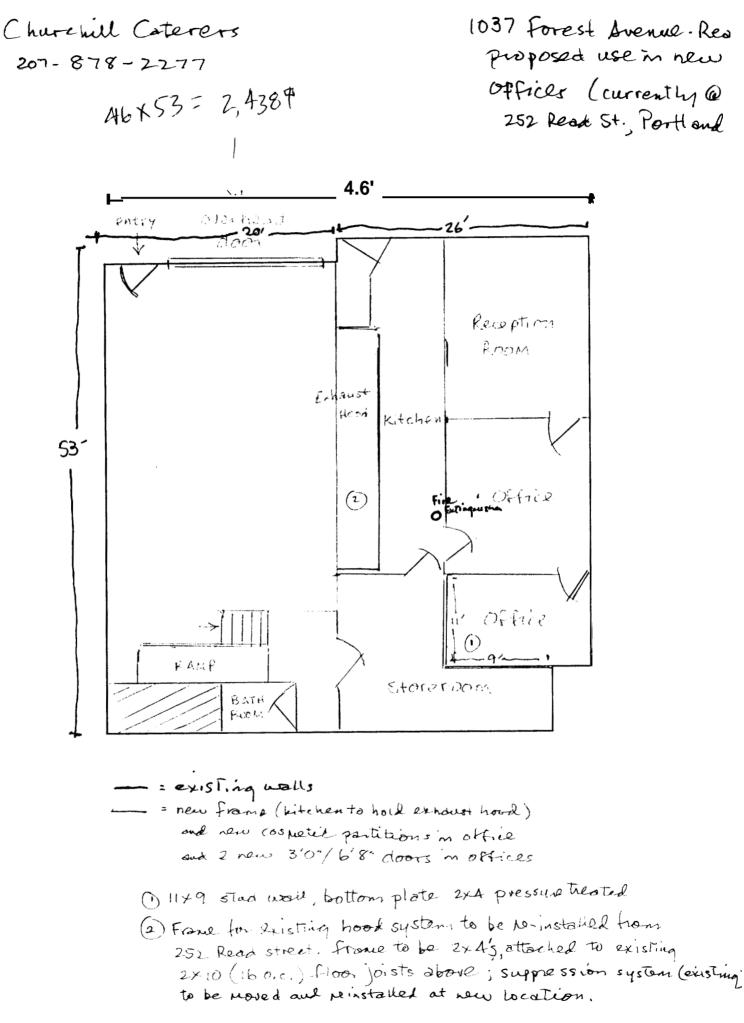

Front View Elevation

1037 Forest Avenue Rea proposed use in new officer (currently@ 252 Read St., Portland

120 EXCHANGE STREET PORTLAND, MAINE 04101

P22

June 30, 2006

city of Portland.

I give my approval for Churchill Caterers & Event Planners to do construction on their rented space at 1037 Forest Avenue Portland. Construction will includes building some walls and installing framing for an exhaust fan.

Sincerely Lou Wood

A & M Partners, Inc. 1037 Partners, Inc. 120 Exchange Street Portland, ME 04101 874-6959

| Location/Address of Construction: 1037                                                                                | Forest Augure - R                          | ear Portland                                    |
|-----------------------------------------------------------------------------------------------------------------------|--------------------------------------------|-------------------------------------------------|
| Total Square Footage of Proposed Structure                                                                            | Forest <u>Avenue</u> - R<br>Square Footage | of Lot                                          |
|                                                                                                                       |                                            |                                                 |
| Tax Assessor's Chart, Block & Lot                                                                                     | Owner:                                     | Telephone:                                      |
| Chart# Block# Lot#                                                                                                    | AEM Partners, 20                           |                                                 |
| 142 C 1                                                                                                               | Portland, ME 00                            | +101                                            |
| Lessee/Buyer's Name (If Applicable)                                                                                   | Applicant name, address & tel              | lephone: cost Of                                |
| Craig Williams / Cater Inc.                                                                                           | Crang Williams (Cate                       | r, In- Work: \$ 15,250                          |
| 252 Read St,                                                                                                          | 252 Read St.                               | Fee: \$                                         |
| Poilland, he ogioz                                                                                                    | Portland, ME 0410                          | <b>3</b>                                        |
|                                                                                                                       | 878-2277                                   | C of O Fee: \$                                  |
|                                                                                                                       |                                            |                                                 |
|                                                                                                                       |                                            |                                                 |
| Project description: Move hood ex                                                                                     | haust system from                          | ~ 252 Real St to 1037                           |
| Forend 1 rea                                                                                                          | r and all hitchen a                        | uique, toul officer                             |
| to conduct to                                                                                                         | A, the chi man here                        | wipment and officer<br>location is sprinklered, |
|                                                                                                                       |                                            |                                                 |
| Change / Instalat                                                                                                     |                                            | + +.+-y                                         |
| Contractor's name, address & telephone: 3                                                                             | pyder's Webb Finich (                      | Norths, 323 Ridge RD.                           |
| Who should we contact when the permit is rea<br>Mailing address:                                                      | · · · · ·                                  |                                                 |
|                                                                                                                       | Phone: \$78-2377                           | 933-593 <del>9</del>                            |
| 252 Read St.                                                                                                          |                                            |                                                 |
| Portland, ME 24103                                                                                                    |                                            |                                                 |
| Plagga submit all of the information out                                                                              | lined in the Commercial A                  | n Charletist                                    |
| Please submit all of the information out<br>Failure to do so will result in the autom                                 |                                            | ppilcation Checkinst, A                         |
|                                                                                                                       | une definit of your permit                 | Star -                                          |
| In order to be sure the City fully understands the fit                                                                |                                            |                                                 |
| request additional information prior to the issuance                                                                  |                                            |                                                 |
| www.portlandmaine.gov, stop by the Building Inspe                                                                     | ections office, room 315 City Hall'o       | r call 874-8705.                                |
|                                                                                                                       |                                            | · · · · · · · · · · · · · · · · · · ·           |
| I hereby certify that I am the Owner of record of the nam<br>been authorized by the owner to make this application as | hed property, or that the owner of record  | d authorizes the proposed work and that have    |
| In addition, if a permit for work described in this application                                                       |                                            |                                                 |
| authority to enter all areas covered by this permit at any re-                                                        | easonable hour to enforce the provisior    | ns of the costes applicable to this period      |
| Signature of applicant:                                                                                               |                                            | Date: 30 June 2006                              |
|                                                                                                                       |                                            |                                                 |
| · · ·                                                                                                                 |                                            |                                                 |

Existing system w/suppression system to be moved to e037 Forest svenue Res from Type of System: 252 Read St., Portland Туре I \_\_\_\_\_ Туре II \_\_\_\_\_

(Type I systems are systems that vent fryers, grills, broilers, ovens or woks. Type II systems are systems that vent steamers and other non grease producing appliances)