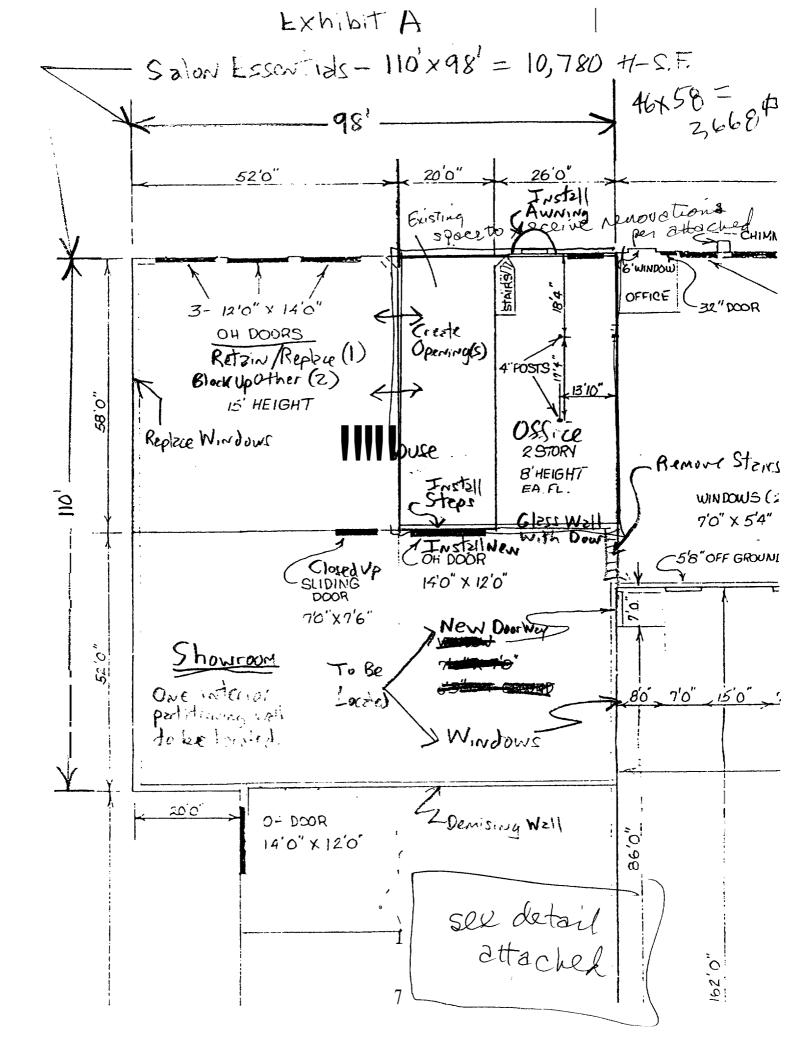

| Location/Address of Construction: 1037                                                                                | Forest Augure - R                          | ear Portland                                    |
|-----------------------------------------------------------------------------------------------------------------------|--------------------------------------------|-------------------------------------------------|
| Total Square Footage of Proposed Structure                                                                            | Forest <u>Avenue</u> - R<br>Square Footage | of Lot                                          |
|                                                                                                                       |                                            |                                                 |
| Tax Assessor's Chart, Block & Lot                                                                                     | Owner:                                     | Telephone:                                      |
| Chart# Block# Lot#                                                                                                    | AEM Partners, 20                           |                                                 |
| 142 C 1                                                                                                               | Portland, ME 00                            | +101                                            |
| Lessee/Buyer's Name (If Applicable)                                                                                   | Applicant name, address & tel              | lephone: cost Of                                |
| Craig Williams / Cater Inc.                                                                                           | Crang Williams (Cate                       | r, In- Work: \$ 15,250                          |
| 252 Read St,                                                                                                          | 252 Read St.                               | Fee: \$                                         |
| Poilland, he ogioz                                                                                                    | Portland, ME 0410                          | <b>3</b>                                        |
|                                                                                                                       | 878-2277                                   | C of O Fee: \$                                  |
|                                                                                                                       |                                            |                                                 |
|                                                                                                                       |                                            |                                                 |
| Project description: Move hood ex                                                                                     | haust system from                          | ~ 252 Real St to 1037                           |
| Forend 1 rea                                                                                                          | r and all hitchen a                        | uique, toul officer                             |
| to conduct to                                                                                                         | A, the chi man here                        | wipment and officer<br>location is sprinklered, |
|                                                                                                                       |                                            |                                                 |
| Change / Instalat                                                                                                     |                                            | + +.+-y                                         |
| Contractor's name, address & telephone: 3                                                                             | pyder's Webb Finich (                      | Norths, 323 Ridge RD.                           |
| Who should we contact when the permit is rea<br>Mailing address:                                                      | · · · · ·                                  |                                                 |
|                                                                                                                       | Phone: \$78-2377                           | 933-593 <del>9</del>                            |
| 252 Read St.                                                                                                          |                                            |                                                 |
| Portland, ME 24103                                                                                                    |                                            |                                                 |
| Plagga submit all of the information out                                                                              | lined in the Commercial A                  | n Charletist                                    |
| Please submit all of the information out<br>Failure to do so will result in the autom                                 |                                            | ppilcation Checkinst, A                         |
|                                                                                                                       | une definit of your permit                 | Star -                                          |
| In order to be sure the City fully understands the fit                                                                |                                            |                                                 |
| request additional information prior to the issuance                                                                  |                                            |                                                 |
| www.portlandmaine.gov, stop by the Building Inspe                                                                     | ections office, room 315 City Hall'o       | r call 874-8705.                                |
|                                                                                                                       |                                            | · · · · · · · · · · · · · · · · · · ·           |
| I hereby certify that I am the Owner of record of the nam<br>been authorized by the owner to make this application as | hed property, or that the owner of record  | d authorizes the proposed work and that have    |
| In addition, if a permit for work described in this application                                                       |                                            |                                                 |
| authority to enter all areas covered by this permit at any re-                                                        | easonable hour to enforce the provisior    | ns of the costes applicable to this period      |
| Signature of applicant:                                                                                               |                                            | Date: 30 June 2006                              |
|                                                                                                                       |                                            |                                                 |
| · · ·                                                                                                                 |                                            |                                                 |