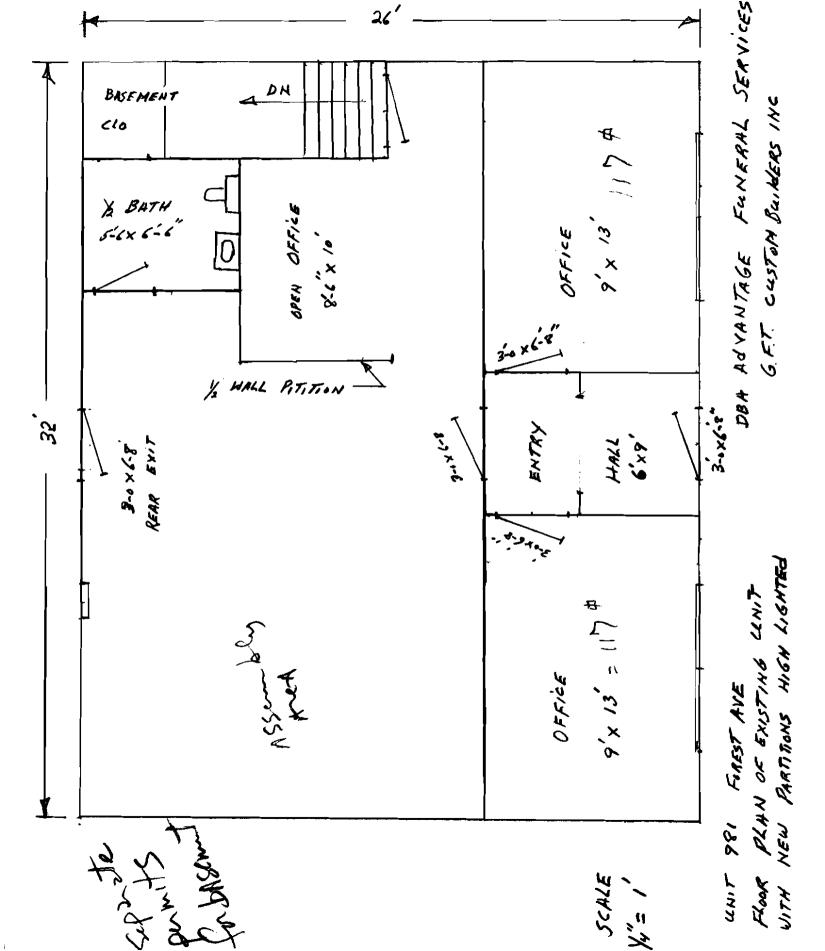

981 Frest Ave - Zong conditions

- 1. Separate permits shall be required for any new signage.
- 2. This permit is being approved on the basis of plans submitted. Any deviations shall require a separate approval before starting that work.
- 3. Currently, no plans or use are shown for basement area. This permit is not approving any changes or use for the basement. Separate permits shall be required PRIOR to any new alterations to the basement area.
- 4. This property shall remain a use for funeral services with the issuance of this permit and subsequent issuance of a certificate of occupancy. Any change of use shall require a separate permit application for review and approval.

Space will be used for the offices for The amagingment of funcal services but that no public essemply for The gathurney of their (paper)

City of Portland Code of Ordinances Sec. 14-332 Land Use Chapter 14 Rev.1-5-10