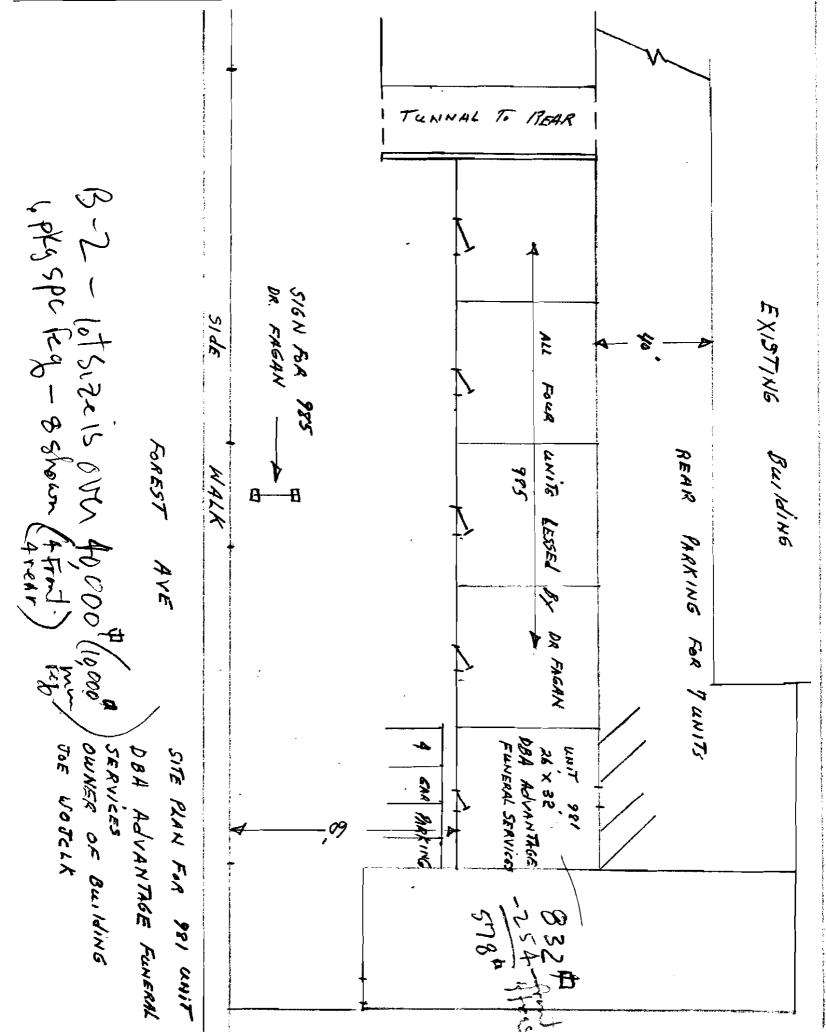

981 Frest Ave - Zong conditions

- 1. Separate permits shall be required for any new signage.
- 2. This permit is being approved on the basis of plans submitted. Any deviations shall require a separate approval before starting that work.
- 3. Currently, no plans or use are shown for basement area. This permit is not approving any changes or use for the basement. Separate permits shall be required PRIOR to any new alterations to the basement area.
- 4. This property shall remain a use for funeral services with the issuance of this permit and subsequent issuance of a certificate of occupancy. Any change of use shall require a separate permit application for review and approval.

Space will be used for the offices for The amagingment of funcal services but that no public essemply for The gathurney of their (paper)

City of Portland Code of Ordinances Sec. 14-332 Land Use Chapter 14 Rev.1-5-10