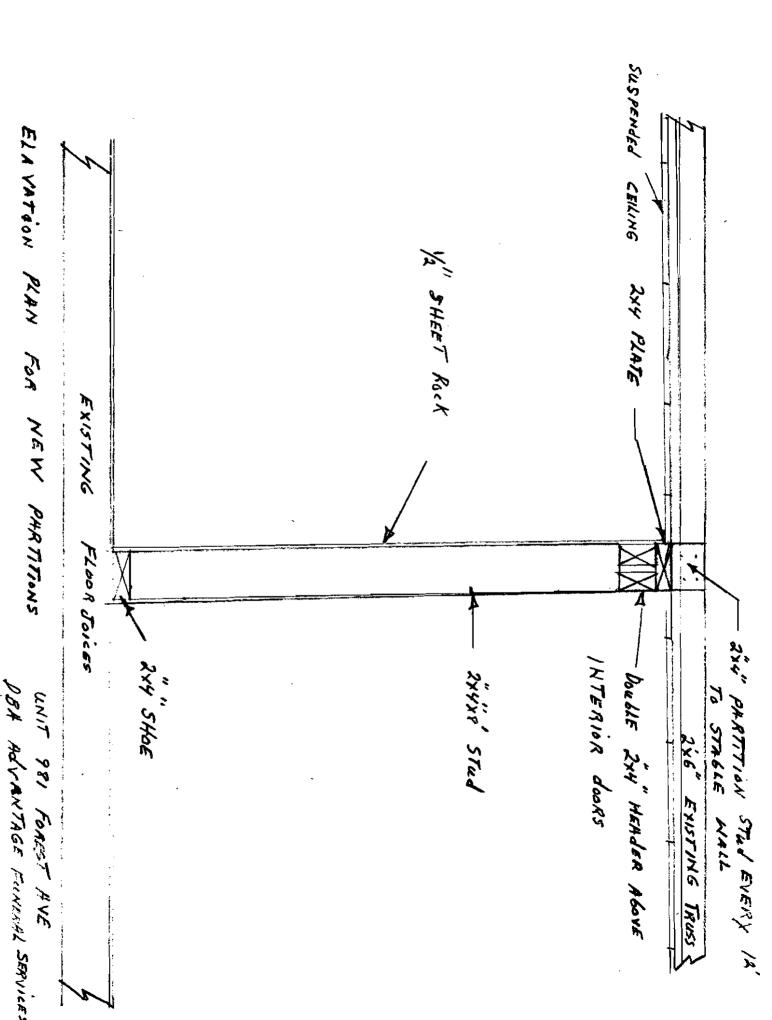

981 Frest Ave - Zong conditions

- 1. Separate permits shall be required for any new signage.
- 2. This permit is being approved on the basis of plans submitted. Any deviations shall require a separate approval before starting that work.
- 3. Currently, no plans or use are shown for basement area. This permit is not approving any changes or use for the basement. Separate permits shall be required PRIOR to any new alterations to the basement area.
- 4. This property shall remain a use for funeral services with the issuance of this permit and subsequent issuance of a certificate of occupancy. Any change of use shall require a separate permit application for review and approval.