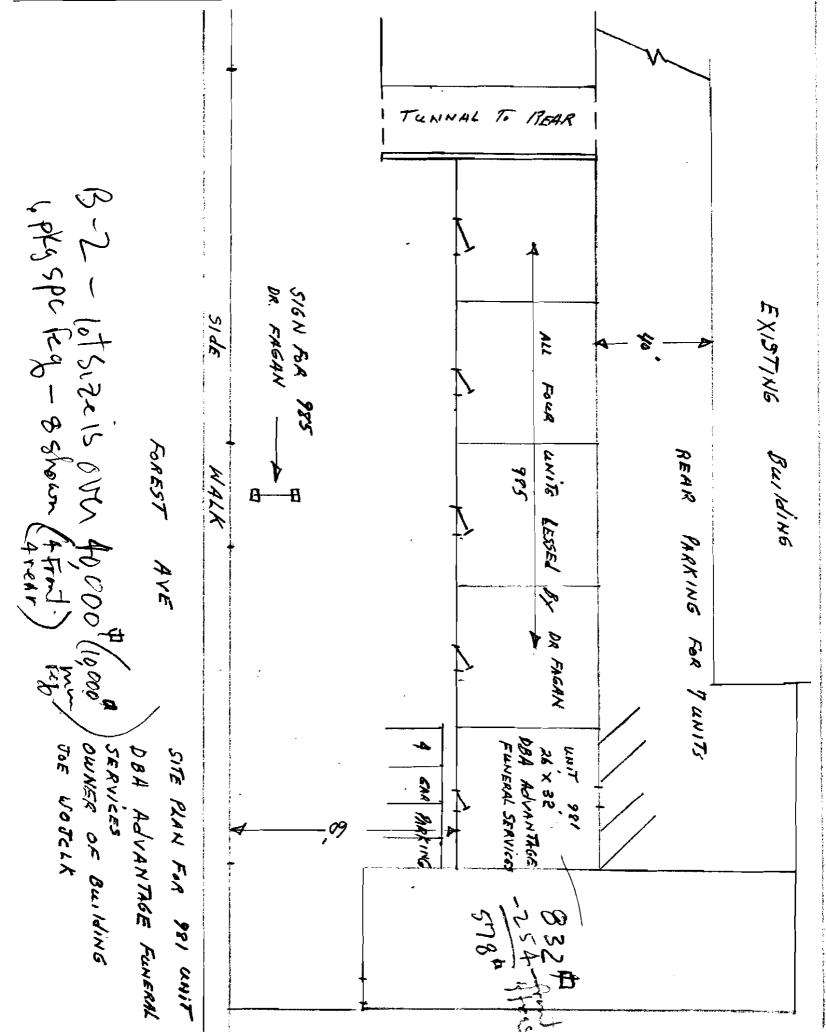

981 Frest Ave - Zong conditions

- 1. Separate permits shall be required for any new signage.
- 2. This permit is being approved on the basis of plans submitted. Any deviations shall require a separate approval before starting that work.
- 3. Currently, no plans or use are shown for basement area. This permit is not approving any changes or use for the basement. Separate permits shall be required PRIOR to any new alterations to the basement area.
- 4. This property shall remain a use for funeral services with the issuance of this permit and subsequent issuance of a certificate of occupancy. Any change of use shall require a separate permit application for review and approval.

Space will be used for the offices for The amagingament of funcial services but that no public essembly for The gatuminey of their (paper)

City of Portland Code of Ordinances Sec. 14-332 Land Use Chapter 14 Rev.1-5-10