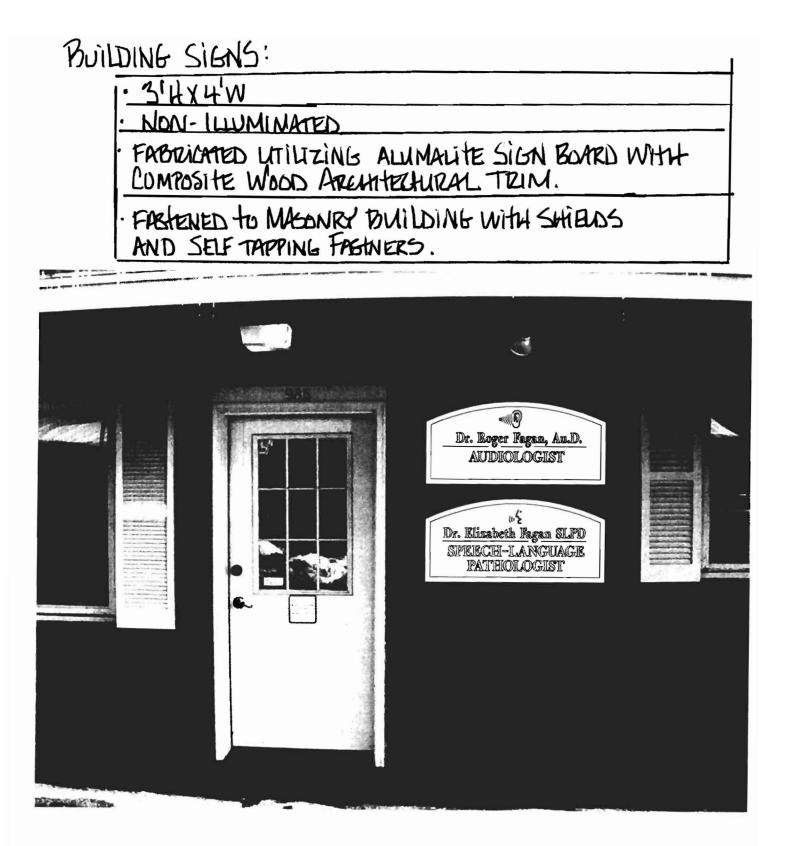

(? on distance between sign + Street Check with A M

| City of Portland, Main         | e - Buil   | lding or Use                    | Permi                 | t Application      | 1 <sup>Pe</sup>   | ermit No:                | Issue Date:    |                       | CBL:                                      |               |
|--------------------------------|------------|---------------------------------|-----------------------|--------------------|-------------------|--------------------------|----------------|-----------------------|-------------------------------------------|---------------|
| 389 Congress Street, 0410      | )1 Tel: (  | 207) 874-8703                   | B, Fax:               | (207) 874-871      | 6 [               | 08-0907                  |                |                       | 142 B0                                    | 15003         |
| Location of Construction:      |            | Owner Name:                     |                       |                    | Own               | er Address:              |                |                       | Phone:                                    |               |
| 985 Forest Ave Roger Fagan     |            |                                 | 985                   |                    | 985               | 85 forest Avenue Unit #3 |                |                       | 207-797-8738                              |               |
| Business Name: Contractor Name |            |                                 | : Cont                |                    | Cont              | ontractor Address:       |                |                       | Phone                                     |               |
| n/a Scarboro Sign              |            |                                 | s 680                 |                    | 680               | 80 US Rt. 1 Scarborough  |                |                       | 2078836796                                |               |
| Lessee/Buyer's Name Phone:     |            |                                 |                       |                    |                   | Permit Type:             |                |                       | Zone:                                     |               |
| n/a n/a                        |            | n/a                             |                       |                    | Signs - Permanent |                          |                |                       | B-2                                       |               |
| Past Use:                      |            | Proposed Use:                   |                       |                    | Pern              | nit Fee:                 | Cost of Work:  | CE                    | O District:                               | 7             |
| Condominum Unit #3, Profe      | essional   | Professional C                  | Office - Fagan Center |                    |                   | \$162.00                 | \$0.0          | 0                     | 4                                         |               |
| Office                         |            | for Communic                    |                       |                    | FIRI              | E DEPT:                  | Approved IN    | SPECTI                | ON:                                       |               |
|                                |            | building signs                  |                       |                    |                   | , Z                      | Denied Us      | e Group               | ECTION:<br>Group: U Type: Sig<br>IBC 2005 |               |
|                                |            | new freestand<br>panels: two 3' |                       |                    |                   |                          |                |                       |                                           |               |
|                                |            | v 6' nanel                      | x o pan               |                    |                   | 11/k                     | +              | I                     | BC 2                                      | 003           |
| Proposed Project Description:  |            |                                 |                       |                    |                   | N/I                      |                |                       | - 1                                       | A             |
| Two (2) building signas 3' x   | 4' each &  | k one new freest                | an <b>i</b> ding      | sign with          | Signa             | ature: l                 | Sig            | gnature:              | Exh                                       |               |
| three panels: two 3' x 6' pane | els and on | ne 1' x 6' panel.               |                       |                    | PEDI              | ESTRIAN ACTIV            | /ITIES DISTRIC | CT (P.A.              | .D.)                                      |               |
|                                |            |                                 |                       |                    | Actio             | on: 🗌 Approve            | d 🗆 Approve    | Approved w/Conditions |                                           |               |
|                                |            |                                 |                       |                    |                   |                          |                |                       |                                           |               |
|                                |            |                                 |                       |                    | Sign              | ature:                   |                | Da                    | nte:                                      |               |
| Permit Taken By:               |            | pplied For:                     |                       |                    |                   | Zoning                   | Approval       |                       |                                           |               |
| gg                             | 07/28      | 8/2008                          |                       |                    |                   |                          |                |                       |                                           |               |
| 1. This permit application     | does not   | preclude the                    | Spe                   | cial Zone or Revie | ws                | Zoning                   | g Appeal       |                       | Historic Pres                             | ervation      |
| Applicant(s) from meeti        |            | -                               | Sh                    | oreland            |                   |                          |                |                       | Not in Distri                             | ct or Landmar |
| Federal Rules.                 |            |                                 |                       |                    |                   |                          |                |                       |                                           |               |
| 2. Building permits do not     | include r  | olumbing.                       | [] w                  | etland             |                   | Miscellan                | eous           |                       | Does Not Re                               | quire Review  |
| septic or electrical work      | -          |                                 |                       |                    |                   |                          |                |                       |                                           |               |
| 3. Building permits are vo     |            | s is not started                | FI                    | ood Zone           |                   | Condition                | nal Use        |                       | Requires Rev                              | view          |
| within six (6) months of       |            |                                 |                       |                    |                   |                          |                |                       |                                           |               |
| False information may i        | nvalidate  | a building                      | Subdivision           |                    |                   | Interpretation           |                | Approved              |                                           |               |
| permit and stop all work       | <b>.</b>   |                                 | -                     |                    |                   |                          |                |                       |                                           |               |
|                                |            |                                 | Si                    | te Plan            |                   |                          | 1              |                       | Approved w/                               | Conditions    |
|                                |            |                                 |                       |                    |                   |                          |                |                       |                                           |               |
| PERMIT                         | ISSUE      | ED                              | Maj                   | Minor MM           |                   | Denied                   |                |                       | Denied                                    |               |
|                                |            |                                 |                       | wiconships         |                   |                          |                |                       |                                           |               |
|                                |            |                                 |                       | 14/08 ABM          |                   | Date:                    |                | Date:                 |                                           |               |
| AUG                            | 6 2003     | 3                               | Dute. 0               | 1111 110           |                   |                          |                |                       |                                           |               |
|                                |            |                                 |                       |                    |                   |                          |                |                       |                                           |               |
|                                | DODTI      |                                 |                       |                    |                   |                          |                |                       |                                           |               |
| CITY OF                        | PURIL      | ANU                             |                       |                    |                   |                          |                |                       |                                           |               |

| •                                     |                                | ilding or Use Permi<br>(207) 874-8703, Fax: (      | 74-8716 | Permit No:<br>08-0907 | Date Applied For:<br>07/25/2008 | CBL:<br>142 B015003                         |                |
|---------------------------------------|--------------------------------|----------------------------------------------------|---------|-----------------------|---------------------------------|---------------------------------------------|----------------|
| Location of Construction: Owner Name: |                                |                                                    |         |                       | wner Address:                   |                                             | Phone:         |
| 985 Forest Ave                        | Roger Fagan                    | Roger Fagan                                        |         | 85 forest Avenue      | 207-797-8738                    |                                             |                |
| Business Name:                        | Contractor Name:               | ntractor Name:                                     |         | Contractor Address:   |                                 | Phone                                       |                |
| n/a Scarboro Signs                    |                                |                                                    | 68      |                       | 680 US Rt. 1 Scarborough        |                                             | (207) 883-6796 |
| Lessee/Buyer's Name Phone:            |                                |                                                    |         |                       | ermit Type:                     |                                             |                |
| n/a n/a                               |                                |                                                    |         |                       | Signs - Permaner                | nt                                          |                |
| Proposed Use:                         | · · · · ·                      |                                                    |         | Proposed              | Project Description:            |                                             |                |
|                                       | -                              | for Communication/ Two<br>w freestanding sign with |         |                       |                                 | ' x 4' each & one ne<br>x 6' panels and one |                |
|                                       | each & one ne<br>els and one 1 | w freestanding sign with                           | three   | with thr              |                                 |                                             | l' x 6' panel. |