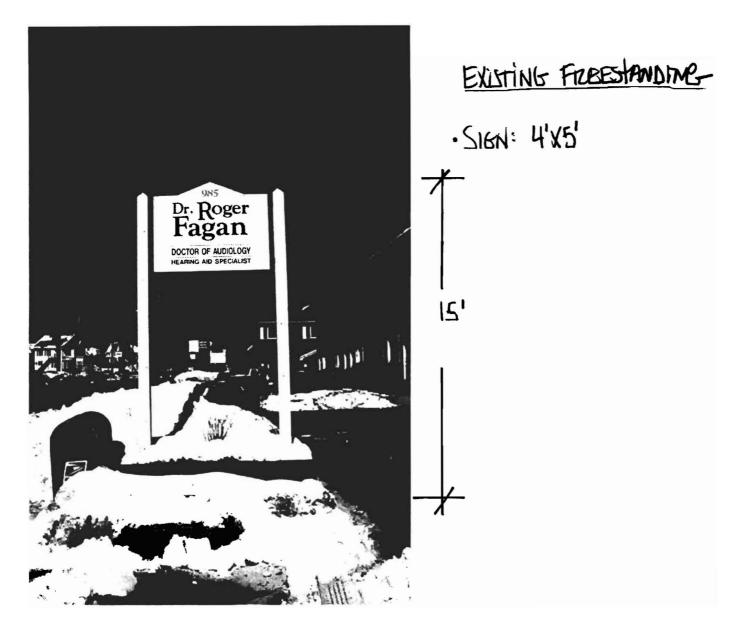

(? on distance between sign + Street Check with A M

| City of Portland, Main         | e - Buil   | lding or Use                    | Permi                 | t Application      | 1 <sup>Pe</sup>   | ermit No:                | Issue Date:    |                       | CBL:                                      |               |
|--------------------------------|------------|---------------------------------|-----------------------|--------------------|-------------------|--------------------------|----------------|-----------------------|-------------------------------------------|---------------|
| 389 Congress Street, 0410      | )1 Tel: (  | 207) 874-8703                   | B, Fax:               | (207) 874-871      | 6 [               | 08-0907                  |                |                       | 142 B0                                    | 15003         |
| Location of Construction:      |            | Owner Name:                     |                       |                    | Own               | er Address:              |                |                       | Phone:                                    |               |
| 985 Forest Ave Roger Fagan     |            |                                 | 985                   |                    | 985               | 85 forest Avenue Unit #3 |                |                       | 207-797-8738                              |               |
| Business Name: Contractor Name |            |                                 | : Cont                |                    | Cont              | ontractor Address:       |                |                       | Phone                                     |               |
| n/a Scarboro Sign              |            |                                 | s 680                 |                    | 680               | 80 US Rt. 1 Scarborough  |                |                       | 2078836796                                |               |
| Lessee/Buyer's Name Phone:     |            |                                 |                       |                    |                   | Permit Type:             |                |                       | Zone:                                     |               |
| n/a n/a                        |            | n/a                             |                       |                    | Signs - Permanent |                          |                |                       | B-2                                       |               |
| Past Use:                      |            | Proposed Use:                   |                       |                    | Pern              | nit Fee:                 | Cost of Work:  | CE                    | O District:                               | 7             |
| Condominum Unit #3, Profe      | essional   | Professional C                  | Office - Fagan Center |                    |                   | \$162.00                 | \$0.0          | 0                     | 4                                         |               |
| Office                         |            | for Communic                    |                       |                    | FIRI              | E DEPT:                  | Approved IN    | SPECTI                | ON:                                       |               |
|                                |            | building signs                  |                       |                    |                   | , Z                      | Denied Us      | e Group               | ECTION:<br>Group: U Type: Sig<br>IBC 2005 |               |
|                                |            | new freestand<br>panels: two 3' |                       |                    |                   |                          |                |                       |                                           |               |
|                                |            | v 6' nanel                      | x o pan               |                    |                   | 11/k                     | +              | I                     | BC 2                                      | 003           |
| Proposed Project Description:  |            |                                 |                       |                    |                   | N/I                      |                |                       | - 1                                       | A             |
| Two (2) building signas 3' x   | 4' each &  | k one new freest                | an <b>i</b> ding      | sign with          | Signa             | ature: l                 | Sig            | gnature:              | Exh                                       |               |
| three panels: two 3' x 6' pane | els and on | ne 1' x 6' panel.               |                       |                    | PEDI              | ESTRIAN ACTIV            | /ITIES DISTRIC | CT (P.A.              | .D.)                                      |               |
|                                |            |                                 |                       |                    | Actio             | on: 🗌 Approve            | d 🗆 Approve    | Approved w/Conditions |                                           |               |
|                                |            |                                 |                       |                    |                   |                          |                |                       |                                           |               |
|                                |            |                                 |                       |                    | Sign              | ature:                   |                | Da                    | nte:                                      |               |
| Permit Taken By:               |            | pplied For:                     |                       |                    |                   | Zoning                   | Approval       |                       |                                           |               |
| gg                             | 07/28      | 8/2008                          |                       |                    |                   |                          |                |                       |                                           |               |
| 1. This permit application     | does not   | preclude the                    | Spe                   | cial Zone or Revie | ws                | Zoning                   | g Appeal       |                       | Historic Pres                             | ervation      |
| Applicant(s) from meeti        |            | -                               | Sh                    | oreland            |                   |                          |                |                       | Not in Distri                             | ct or Landmar |
| Federal Rules.                 |            |                                 |                       |                    |                   |                          |                |                       |                                           |               |
| 2. Building permits do not     | include r  | olumbing.                       | [] w                  | etland             |                   | Miscellan                | eous           |                       | Does Not Re                               | quire Review  |
| septic or electrical work      | -          |                                 |                       |                    |                   |                          |                |                       |                                           |               |
| 3. Building permits are vo     |            | s is not started                | FI                    | ood Zone           |                   | Condition                | nal Use        |                       | Requires Rev                              | view          |
| within six (6) months of       |            |                                 |                       |                    |                   |                          |                |                       |                                           |               |
| False information may i        | nvalidate  | a building                      | Subdivision           |                    |                   | Interpretation           |                | Approved              |                                           |               |
| permit and stop all work       | <b>.</b>   |                                 | -                     |                    |                   |                          |                |                       |                                           |               |
|                                |            |                                 | Si                    | te Plan            |                   |                          | 1              |                       | Approved w/                               | Conditions    |
|                                |            |                                 |                       |                    |                   |                          |                |                       |                                           |               |
| PERMIT                         | ISSUE      | ED                              | Maj                   | Minor MM           |                   | Denied                   |                |                       | Denied                                    |               |
|                                |            |                                 |                       | wiconships         |                   |                          |                |                       |                                           |               |
|                                |            |                                 |                       | 14/08 ABM          |                   | Date:                    |                | Date:                 |                                           |               |
| AUG                            | 6 2003     | 3                               | Dute. 0               | 1111 110           |                   |                          |                |                       |                                           |               |
|                                |            |                                 |                       |                    |                   |                          |                |                       |                                           |               |
|                                | DODTI      |                                 |                       |                    |                   |                          |                |                       |                                           |               |
| CITY OF                        | PURIL      | ANU                             |                       |                    |                   |                          |                |                       |                                           |               |

| •                                     |                                | ilding or Use Permi<br>(207) 874-8703, Fax: (      | 74-8716 | Permit No:<br>08-0907 | Date Applied For:<br>07/25/2008 | CBL:<br>142 B015003                         |                |
|---------------------------------------|--------------------------------|----------------------------------------------------|---------|-----------------------|---------------------------------|---------------------------------------------|----------------|
| Location of Construction: Owner Name: |                                |                                                    |         |                       | wner Address:                   |                                             | Phone:         |
| 985 Forest Ave                        | Roger Fagan                    | Roger Fagan                                        |         | 85 forest Avenue      | 207-797-8738                    |                                             |                |
| Business Name:                        | Contractor Name:               | ntractor Name:                                     |         | Contractor Address:   |                                 | Phone                                       |                |
| n/a Scarboro Signs                    |                                |                                                    | 68      |                       | 680 US Rt. 1 Scarborough        |                                             | (207) 883-6796 |
| Lessee/Buyer's Name Phone:            |                                |                                                    |         |                       | ermit Type:                     |                                             |                |
| n/a n/a                               |                                |                                                    |         |                       | Signs - Permaner                | nt                                          |                |
| Proposed Use:                         | · · · · ·                      |                                                    |         | Proposed              | Project Description:            |                                             |                |
|                                       | -                              | for Communication/ Two<br>w freestanding sign with |         |                       |                                 | ' x 4' each & one ne<br>x 6' panels and one |                |
|                                       | each & one ne<br>els and one 1 | w freestanding sign with                           | three   | with thr              |                                 |                                             | l' x 6' panel. |