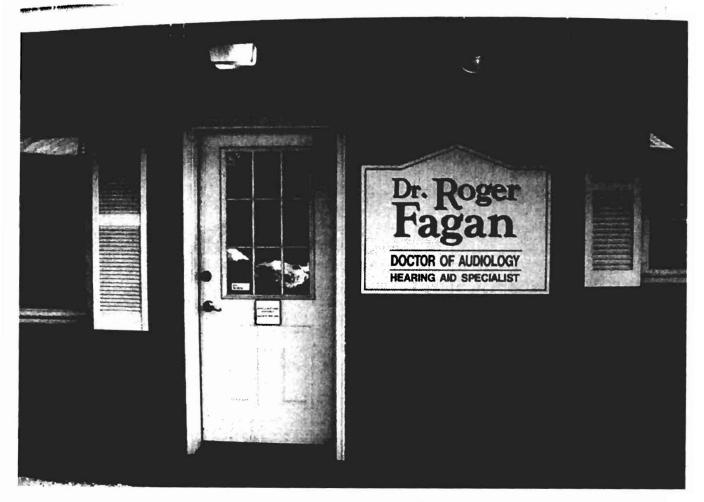

(? on distance between sign + Street Check with A M

| City of Portland, Main         | e - Buil   | lding or Use                    | Permi                 | t Application      | 1 <sup>Pe</sup>   | ermit No:                | Issue Date:    |                       | CBL:                                      |               |
|--------------------------------|------------|---------------------------------|-----------------------|--------------------|-------------------|--------------------------|----------------|-----------------------|-------------------------------------------|---------------|
| 389 Congress Street, 0410      | )1 Tel: (  | 207) 874-8703                   | B, Fax:               | (207) 874-871      | 6 [               | 08-0907                  |                |                       | 142 B0                                    | 15003         |
| Location of Construction:      |            | Owner Name:                     |                       |                    | Own               | er Address:              |                |                       | Phone:                                    |               |
| 985 Forest Ave Roger Fagan     |            |                                 | 985                   |                    | 985               | 85 forest Avenue Unit #3 |                |                       | 207-797-8738                              |               |
| Business Name: Contractor Name |            |                                 | : Cont                |                    | Cont              | ontractor Address:       |                |                       | Phone                                     |               |
| n/a Scarboro Sign              |            |                                 | s 680                 |                    | 680               | 80 US Rt. 1 Scarborough  |                |                       | 2078836796                                |               |
| Lessee/Buyer's Name Phone:     |            |                                 |                       |                    |                   | Permit Type:             |                |                       | Zone:                                     |               |
| n/a n/a                        |            | n/a                             |                       |                    | Signs - Permanent |                          |                |                       | B-2                                       |               |
| Past Use:                      |            | Proposed Use:                   |                       |                    | Pern              | nit Fee:                 | Cost of Work:  | CE                    | O District:                               | 7             |
| Condominum Unit #3, Profe      | essional   | Professional C                  | Office - Fagan Center |                    |                   | \$162.00                 | \$0.0          | 0                     | 4                                         |               |
| Office                         |            | for Communic                    |                       |                    | FIRI              | E DEPT:                  | Approved IN    | SPECTI                | ON:                                       |               |
|                                |            | building signs                  |                       |                    |                   | , Z                      | Denied Us      | e Group               | ECTION:<br>Group: U Type: Sig<br>IBC 2005 |               |
|                                |            | new freestand<br>panels: two 3' |                       |                    |                   |                          |                |                       |                                           |               |
|                                |            | v 6' nanel                      | x o pan               |                    |                   | 11/k                     | +              | I                     | BC 2                                      | 003           |
| Proposed Project Description:  |            |                                 |                       |                    |                   | N/I                      |                |                       | - 1                                       | A             |
| Two (2) building signas 3' x   | 4' each &  | k one new freest                | an <b>i</b> ding      | sign with          | Signa             | ature: l                 | Sig            | gnature:              | Exh                                       |               |
| three panels: two 3' x 6' pane | els and on | ne 1' x 6' panel.               |                       |                    | PEDI              | ESTRIAN ACTIV            | /ITIES DISTRIC | CT (P.A.              | .D.)                                      |               |
|                                |            |                                 |                       |                    | Actio             | on: 🗌 Approve            | d 🗆 Approve    | Approved w/Conditions |                                           |               |
|                                |            |                                 |                       |                    |                   |                          |                |                       |                                           |               |
|                                |            |                                 |                       |                    | Sign              | ature:                   |                | Da                    | nte:                                      |               |
| Permit Taken By:               |            | pplied For:                     |                       |                    |                   | Zoning                   | Approval       |                       |                                           |               |
| gg                             | 07/28      | 8/2008                          |                       |                    |                   |                          |                |                       |                                           |               |
| 1. This permit application     | does not   | preclude the                    | Spe                   | cial Zone or Revie | ws                | Zoning                   | g Appeal       |                       | Historic Pres                             | ervation      |
| Applicant(s) from meeti        |            | -                               | Sh                    | oreland            |                   |                          |                |                       | Not in Distri                             | ct or Landmar |
| Federal Rules.                 |            |                                 |                       |                    |                   |                          |                |                       |                                           |               |
| 2. Building permits do not     | include r  | olumbing.                       | [] w                  | etland             |                   | Miscellan                | eous           |                       | Does Not Re                               | quire Review  |
| septic or electrical work      | -          |                                 |                       |                    |                   |                          |                |                       |                                           |               |
| 3. Building permits are vo     |            | s is not started                | FI                    | ood Zone           |                   | Condition                | nal Use        |                       | Requires Rev                              | view          |
| within six (6) months of       |            |                                 |                       |                    |                   |                          |                |                       |                                           |               |
| False information may i        | nvalidate  | a building                      | Subdivision           |                    |                   | Interpretation           |                | Approved              |                                           |               |
| permit and stop all work       | <b>.</b>   |                                 | -                     |                    |                   |                          |                |                       |                                           |               |
|                                |            |                                 | Si                    | te Plan            |                   |                          | 1              |                       | Approved w/                               | Conditions    |
|                                |            |                                 |                       |                    |                   |                          |                |                       |                                           |               |
| PERMIT                         | ISSUE      | ED                              | Maj                   | Minor MM           |                   | Denied                   |                |                       | Denied                                    |               |
|                                |            |                                 |                       | wiconships         |                   |                          |                |                       |                                           |               |
|                                |            |                                 |                       | 14/08 ABM          |                   | Date:                    |                | Date:                 |                                           |               |
| AUG                            | 6 2003     | 3                               | Dute. 0               | 1111 110           |                   |                          |                |                       |                                           |               |
|                                |            |                                 |                       |                    |                   |                          |                |                       |                                           |               |
|                                | DODTI      |                                 |                       |                    |                   |                          |                |                       |                                           |               |
| CITY OF                        | PURIL      | ANU                             |                       |                    |                   |                          |                |                       |                                           |               |

| •                                     |                                | ilding or Use Permi<br>(207) 874-8703, Fax: (      | 74-8716 | Permit No:<br>08-0907 | Date Applied For:<br>07/25/2008 | CBL:<br>142 B015003                         |                |
|---------------------------------------|--------------------------------|----------------------------------------------------|---------|-----------------------|---------------------------------|---------------------------------------------|----------------|
| Location of Construction: Owner Name: |                                |                                                    |         |                       | wner Address:                   |                                             | Phone:         |
| 985 Forest Ave                        | Roger Fagan                    | Roger Fagan                                        |         | 85 forest Avenue      | 207-797-8738                    |                                             |                |
| Business Name:                        | Contractor Name:               | ntractor Name:                                     |         | Contractor Address:   |                                 | Phone                                       |                |
| n/a Scarboro Signs                    |                                |                                                    | 68      |                       | 680 US Rt. 1 Scarborough        |                                             | (207) 883-6796 |
| Lessee/Buyer's Name Phone:            |                                |                                                    |         |                       | ermit Type:                     |                                             |                |
| n/a n/a                               |                                |                                                    |         |                       | Signs - Permaner                | nt                                          |                |
| Proposed Use:                         | · · · · ·                      |                                                    |         | Proposed              | Project Description:            |                                             |                |
|                                       | -                              | for Communication/ Two<br>w freestanding sign with |         |                       |                                 | ' x 4' each & one ne<br>x 6' panels and one |                |
|                                       | each & one ne<br>els and one 1 | w freestanding sign with                           | three   | with thr              |                                 |                                             | l' x 6' panel. |