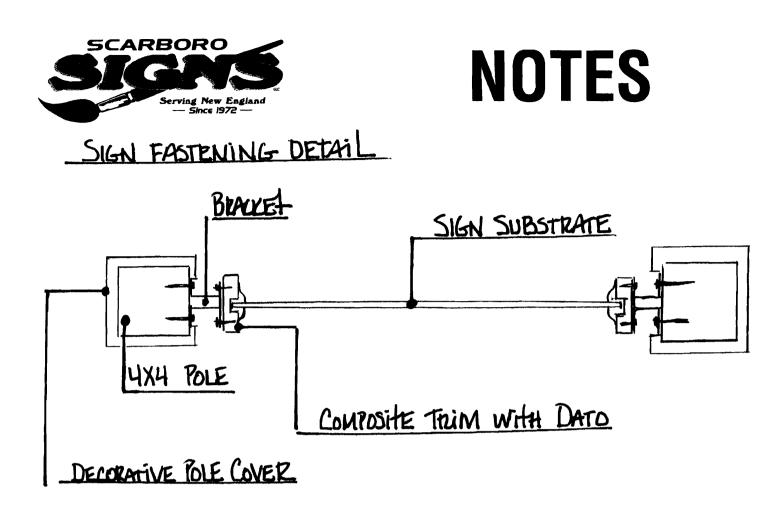

BY SCARDORD SIGNS LLC - NLDESIGNS PRESENTED ARE THE SCLE PROPERTY OF SCARDORD SIGNS LLC, AND MAY NOT BE REPRODUCED IN PART OR WHOLE WITHOUT WRITTEN PERMISSION FROM SCARDORD SIGNS LLC.



# NOTES

- · PEOPOSED FREESTANDING SIGN NON ILLUMINATED
  - I THE SIGN WILL HAVE A CONCRETE BASE CONSTRUCTED WITH STRUCTURAL STEEL AND ANCHOR BOLTS. 21X21X4 DEED
  - 1 THE SIGN WILL BE SUPPORTED BY (2) 444 STEEL POLES WITH ALUMALITE DECORATIVE POLE COVERS.
  - I THE SIGN FACES WILL BE BUILT FROM ALUMALITE SIGN BOARD WITH COMPOSITE WOOD TEIM. THE TEIM WILL BE DATO'D TO ACCEPT THE SIGN SUBSTRATE.
  - 11 THE SIGNS WILL BE FASTENED TO THE POLES WITH CUSTOM FABILICATED STEEL STAND-OFF BRACKETS



I THE ARCHED ADDRESS HEADER WILL BE FABRICATED FROM A 1"TUBULAR ALUMINUM FRAME WITH AN . 080 THICK ALUMINUM SKIN.





## EXISTING BUILDING SIGN: 3'X4'