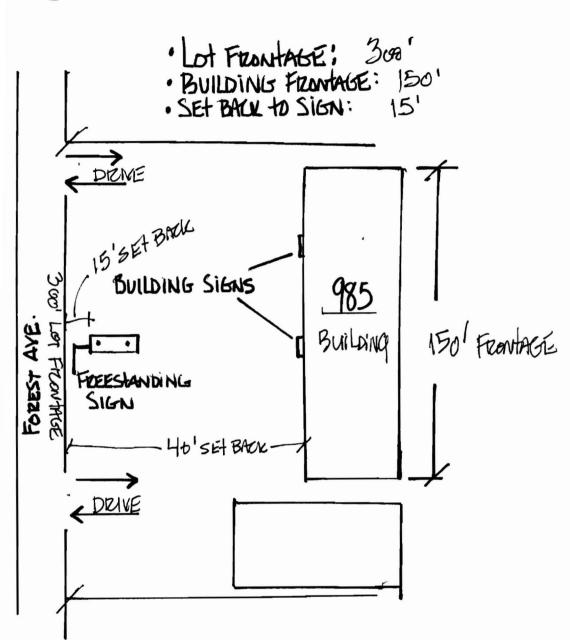

(? on distance between sign + Street Check with A M

| City of Portland, Main         | e - Buil   | lding or Use                    | Permi                 | t Application      | 1 <sup>Pe</sup>   | ermit No:                | Issue Date:    |                       | CBL:                                      |               |
|--------------------------------|------------|---------------------------------|-----------------------|--------------------|-------------------|--------------------------|----------------|-----------------------|-------------------------------------------|---------------|
| 389 Congress Street, 0410      | )1 Tel: (  | 207) 874-8703                   | B, Fax:               | (207) 874-871      | 6 [               | 08-0907                  |                |                       | 142 B0                                    | 15003         |
| Location of Construction:      |            | Owner Name:                     |                       |                    | Own               | er Address:              |                |                       | Phone:                                    |               |
| 985 Forest Ave Roger Fagan     |            |                                 | 985                   |                    | 985               | 85 forest Avenue Unit #3 |                |                       | 207-797-8738                              |               |
| Business Name: Contractor Name |            |                                 | : Cont                |                    | Cont              | ontractor Address:       |                |                       | Phone                                     |               |
| n/a Scarboro Sign              |            |                                 | s 680                 |                    | 680               | 80 US Rt. 1 Scarborough  |                |                       | 2078836796                                |               |
| Lessee/Buyer's Name Phone:     |            |                                 |                       |                    |                   | Permit Type:             |                |                       | Zone:                                     |               |
| n/a n/a                        |            | n/a                             |                       |                    | Signs - Permanent |                          |                |                       | B-2                                       |               |
| Past Use:                      |            | Proposed Use:                   |                       |                    | Pern              | nit Fee:                 | Cost of Work:  | CE                    | O District:                               | 7             |
| Condominum Unit #3, Profe      | essional   | Professional C                  | Office - Fagan Center |                    |                   | \$162.00                 | \$0.0          | 0                     | 4                                         |               |
| Office                         |            | for Communic                    |                       |                    | FIRI              | E DEPT:                  | Approved IN    | SPECTI                | ON:                                       |               |
|                                |            | building signs                  |                       |                    |                   | , Z                      | Denied Us      | e Group               | ECTION:<br>Group: U Type: Sig<br>IBC 2005 |               |
|                                |            | new freestand<br>panels: two 3' |                       |                    |                   |                          |                |                       |                                           |               |
|                                |            | v 6' nanel                      | x o pan               |                    |                   | 11/k                     | +              | I                     | BC 2                                      | 003           |
| Proposed Project Description:  |            |                                 |                       |                    |                   | N/I                      |                |                       | - 1                                       | A             |
| Two (2) building signas 3' x   | 4' each &  | k one new freest                | an <b>i</b> ding      | sign with          | Signa             | ature: l                 | Sig            | gnature:              | Exh                                       |               |
| three panels: two 3' x 6' pane | els and on | ne 1' x 6' panel.               |                       |                    | PEDI              | ESTRIAN ACTIV            | /ITIES DISTRIC | CT (P.A.              | .D.)                                      |               |
|                                |            |                                 |                       |                    | Actio             | on: 🗌 Approve            | d 🗆 Approve    | Approved w/Conditions |                                           |               |
|                                |            |                                 |                       |                    |                   |                          |                |                       |                                           |               |
|                                |            |                                 |                       |                    | Sign              | ature:                   |                | Da                    | nte:                                      |               |
| Permit Taken By:               |            | pplied For:                     |                       |                    |                   | Zoning                   | Approval       |                       |                                           |               |
| gg                             | 07/28      | 8/2008                          |                       |                    |                   |                          |                |                       |                                           |               |
| 1. This permit application     | does not   | preclude the                    | Spe                   | cial Zone or Revie | ws                | Zoning                   | g Appeal       |                       | Historic Pres                             | ervation      |
| Applicant(s) from meeti        |            | -                               | Sh                    | oreland            |                   |                          |                |                       | Not in Distri                             | ct or Landmar |
| Federal Rules.                 |            |                                 |                       |                    |                   |                          |                |                       |                                           |               |
| 2. Building permits do not     | include r  | olumbing.                       | [] w                  | etland             |                   | Miscellan                | eous           |                       | Does Not Re                               | quire Review  |
| septic or electrical work      | -          |                                 |                       |                    |                   |                          |                |                       |                                           |               |
| 3. Building permits are vo     |            | s is not started                | FI                    | ood Zone           |                   | Condition                | nal Use        |                       | Requires Rev                              | view          |
| within six (6) months of       |            |                                 |                       |                    |                   |                          |                |                       |                                           |               |
| False information may i        | nvalidate  | a building                      | Subdivision           |                    |                   | Interpretation           |                | Approved              |                                           |               |
| permit and stop all work       | <b>.</b>   |                                 | -                     |                    |                   |                          |                |                       |                                           |               |
|                                |            |                                 | Si                    | te Plan            |                   |                          | 1              |                       | Approved w/                               | Conditions    |
|                                |            |                                 |                       |                    |                   |                          |                |                       |                                           |               |
| PERMIT                         | ISSUE      | ED                              | Maj                   | Minor MM           |                   | Denied                   |                |                       | Denied                                    |               |
|                                |            |                                 |                       | wiconships         |                   |                          |                |                       |                                           |               |
|                                |            |                                 |                       | 14/08 ABM          |                   | Date:                    |                | Date:                 |                                           |               |
| AUG                            | 6 2003     | 3                               | Dute. 0               | 1111 110           |                   |                          |                |                       |                                           |               |
|                                |            |                                 |                       |                    |                   |                          |                |                       |                                           |               |
|                                | DODTI      |                                 |                       |                    |                   |                          |                |                       |                                           |               |
| CITY OF                        | PURIL      | ANU                             |                       |                    |                   |                          |                |                       |                                           |               |

| •                                     |                                | ilding or Use Permi<br>(207) 874-8703, Fax: (      | 74-8716 | Permit No:<br>08-0907 | Date Applied For:<br>07/25/2008 | CBL:<br>142 B015003                         |                |
|---------------------------------------|--------------------------------|----------------------------------------------------|---------|-----------------------|---------------------------------|---------------------------------------------|----------------|
| Location of Construction: Owner Name: |                                |                                                    |         |                       | wner Address:                   |                                             | Phone:         |
| 985 Forest Ave                        | Roger Fagan                    | Roger Fagan                                        |         | 85 forest Avenue      | 207-797-8738                    |                                             |                |
| Business Name:                        | Contractor Name:               | ntractor Name:                                     |         | Contractor Address:   |                                 | Phone                                       |                |
| n/a Scarboro Signs                    |                                |                                                    | 68      |                       | 680 US Rt. 1 Scarborough        |                                             | (207) 883-6796 |
| Lessee/Buyer's Name Phone:            |                                |                                                    |         |                       | ermit Type:                     |                                             |                |
| n/a n/a                               |                                |                                                    |         |                       | Signs - Permaner                | nt                                          |                |
| Proposed Use:                         | · · · · ·                      |                                                    |         | Proposed              | Project Description:            |                                             |                |
|                                       | -                              | for Communication/ Two<br>w freestanding sign with |         |                       |                                 | ' x 4' each & one ne<br>x 6' panels and one |                |
|                                       | each & one ne<br>els and one 1 | w freestanding sign with                           | three   | with thr              |                                 |                                             | l' x 6' panel. |