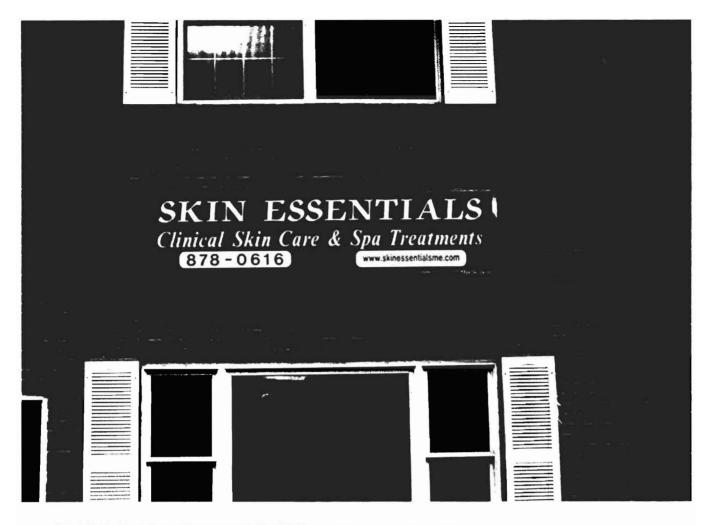

This Design Is The Property Of

Sign Design Inc.

306 Warren Ave. Portland, ME

Phone: 207-856-2600 Fax: 207-856-7600

New Lexan Sign Face W/ Vinyl Graphics For Existing 24" X 96" Single Face Sign

# The Magick Closet Purveyor of Spiritual Goods

230 Plum Purple Background W/ 230 Gold Nugget Stars & Moon (White Pull Out Text)

face replacement is going into existing building mounted sign, internally illuminated (lamped) & botted to the wall. Ut DA 2897102