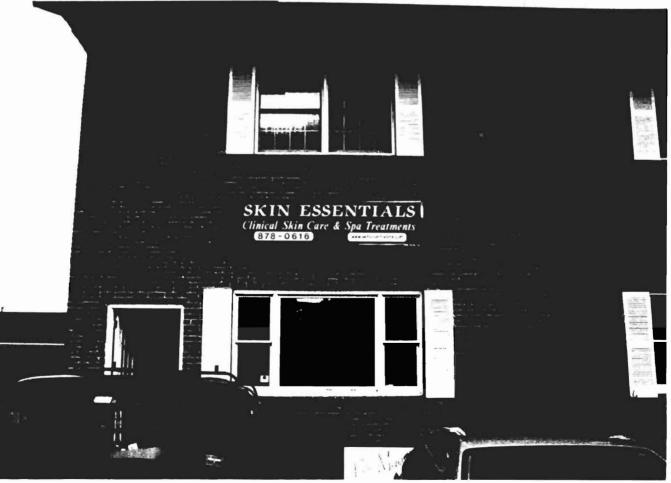

This Design Is The Property Of

Sign Design Inc.

306 Warren Ave. Portland, ME

Phone: 207-856-2600 Fax: 207-856-7600

New Lexan Sign Face W/ Vinyl Graphics For Existing 24" X 96" Single Face Sign

# The Magick Closet Purveyor of Spiritual Goods

230 Plum Purple Background W/ 230 Gold Nugget Stars & Moon (White Pull Out Text)

face replacement is going into existing building mounted sign, internally illuminated (lamped) & botted to the wall. Ut DA 2897102