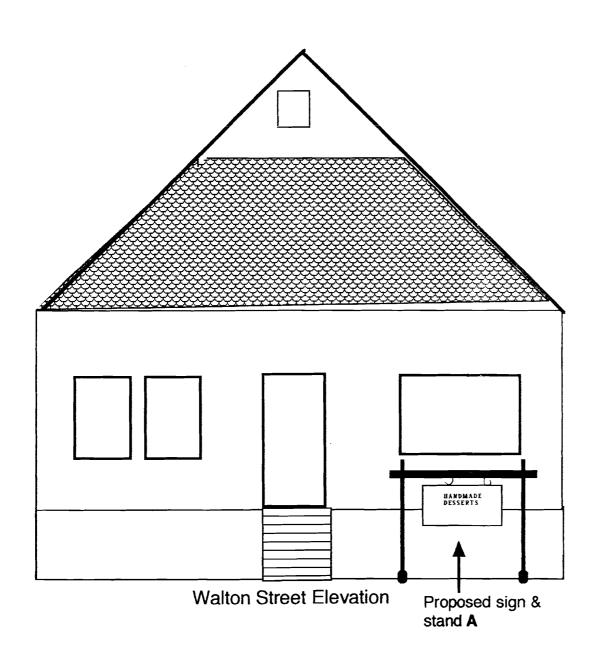

PROPOSED SIGNS ARE ALSO REQUIRED.

Proposed new sign (A on plan view) for *Handmade Desserts* 171 Walton St. Ph. 878-2116 March 1995

Materials: Wood (poplar) painted with carved letters Not Illuminated Hanging from wooden stand. Stand measures approximately 7' wide by six feet tall. Sign area approximately 8.5ft