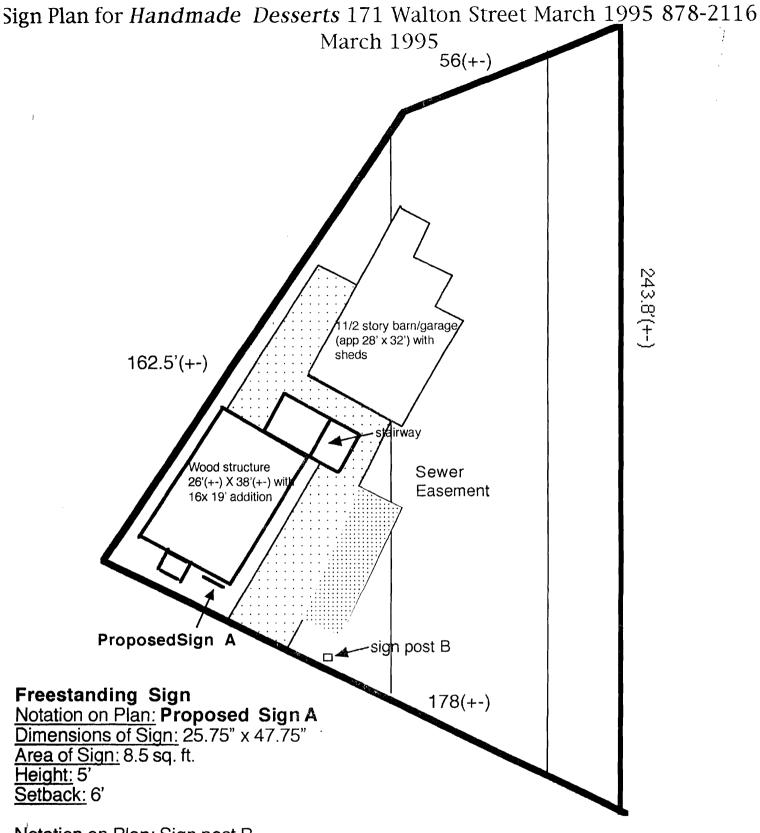

PROPOSED SIGNS ARE ALSO REQUIRED.

Proposed new sign (A on plan view) for *Handmade Desserts* 171 Walton St. Ph. 878-2116 March 1995

Materials: Wood (poplar) painted with carved letters Not Illuminated Hanging from wooden stand. Stand measures approximately 7' wide by six feet tall. Sign area approximately 8.5ft

Notation on Plan: Sign post B

Existing Setback:2'

No sign(s) planed as of March 1995