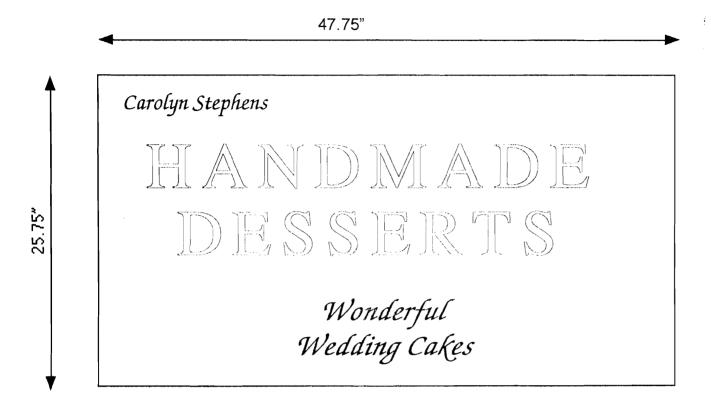

PROPOSED SIGNS ARE ALSO REQUIRED.

Proposed new sign (A on plan view) for *Handmade Desserts* 171 Walton St. Ph. 878-2116 March 1995

Materials: Wood (poplar) painted with carved letters Not Illuminated Hanging from wooden stand. Stand measures approximately 7' wide by six feet tall. Sign area approximately 8.5ft