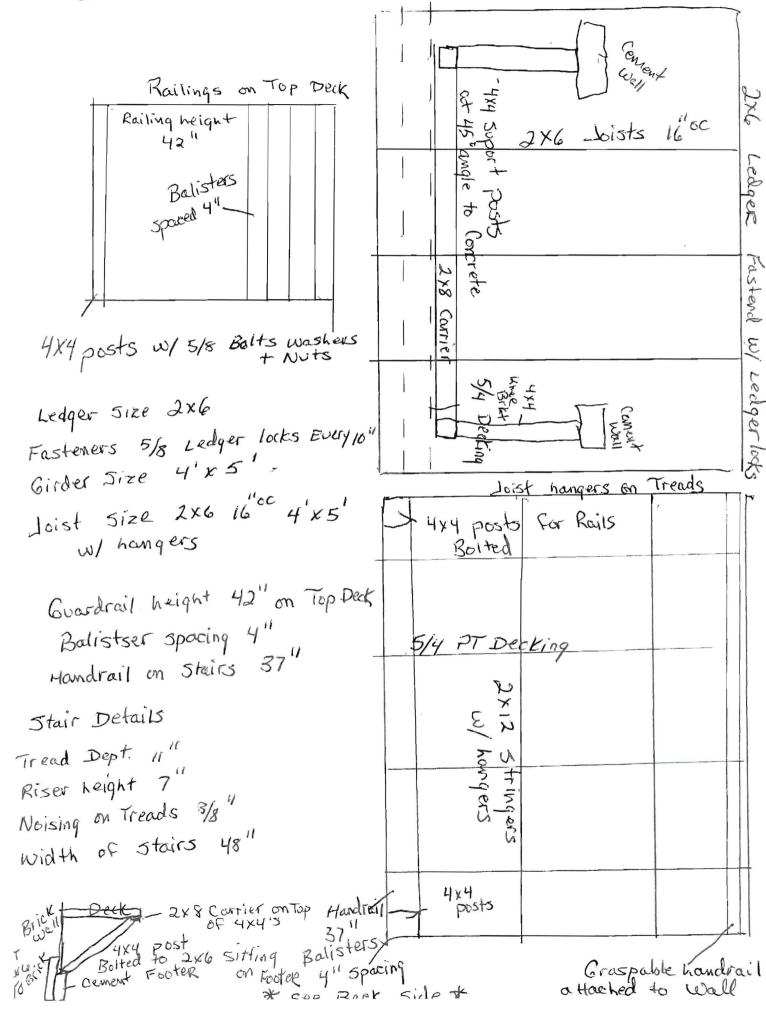

## **Building**

- 1. Application approval based upon information provided by applicant. Any deviation from approved plans requires separate review and approval prior to work.
- 2. Handrails shall be returned at the top and bottom to a post or wall.