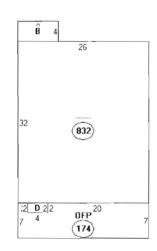

has permission to Rebuild side entry landing and stairs at the 952 building

provided that the person or persons, firm or corporation accepting this permit shall comply with all of the provisions of the Statues of Maine and of the Ordinances of the City of Portland regulating the construction, maintenance and use of the buildings and structures, and of the application on file in the department.

## City of Portland, Maine - Building or Use Permit Application

389 Congress Street, 04101 Tel: (207) 874-8703, FAX: (207) 8716

| Job No:                                                                                                                                                                                                                                                                                     | Date Applied:                                                                                                         |                      | CBL:                                                                              |                                                                                                                                                       |                          |                                                                                      |
|---------------------------------------------------------------------------------------------------------------------------------------------------------------------------------------------------------------------------------------------------------------------------------------------|-----------------------------------------------------------------------------------------------------------------------|----------------------|-----------------------------------------------------------------------------------|-------------------------------------------------------------------------------------------------------------------------------------------------------|--------------------------|--------------------------------------------------------------------------------------|
| 2011-07-1688-ALTR                                                                                                                                                                                                                                                                           | 7/13/2011                                                                                                             |                      | 142 A - 002 - 001                                                                 |                                                                                                                                                       |                          |                                                                                      |
| Location of Construction:<br>952 FOREST AVE                                                                                                                                                                                                                                                 | Owner Name:<br>MANAGEMENT COMP<br>MORGAN                                                                              | ANY INC              | Owner Address:<br>59 CALEB ST<br>PORTLAND, ME -                                   |                                                                                                                                                       |                          | Phone:                                                                               |
| Business Name:                                                                                                                                                                                                                                                                              | Contractor Name:<br>A.B. Smith                                                                                        |                      | Contractor Addr<br>971 Main St., Bo                                               | ess:<br>owdoin, ME 0428'                                                                                                                              | 7                        | Phone:<br>207-751-7452                                                               |
| Lessee/Buyer's Name:                                                                                                                                                                                                                                                                        | Phone:                                                                                                                |                      | Permit Type:<br>BUILDING                                                          |                                                                                                                                                       |                          | Zone:<br>R-P                                                                         |
| Past Use:<br>Two structures on property<br>946 Forest - restaurant &<br>one dweling unit & 952<br>Forest - two family<br>Proposed Project Description                                                                                                                                       |                                                                                                                       | leck                 | Cost of Work:<br>2000.000000<br>Fire Dept:<br>Signature: Bigg<br>Pedestrian Activ | Approved L<br>Denied<br>N/A<br>Wall 56<br>ities District (P.A.                                                                                        | v/conditions<br>)<br>D.) | CEO District:<br>Inspection:<br>Use Group: R-3<br>Type: SB<br>IRC-2009<br>Signature: |
| Replace existing side entry stairs sa<br>Permit Taken By:                                                                                                                                                                                                                                   | ame footprint                                                                                                         |                      |                                                                                   | Zoning Appro                                                                                                                                          | oval                     | 7/28/11                                                                              |
|                                                                                                                                                                                                                                                                                             |                                                                                                                       | Special Zo           | one or Reviews                                                                    | Zoning Appeal                                                                                                                                         | Historic P               | reservation                                                                          |
| <ol> <li>This permit application d<br/>Applicant(s) from meetin<br/>Federal Rules.</li> <li>Building Permits do not i<br/>septic or electrial work.</li> <li>Building permits are void<br/>within six (6) months of t<br/>False informatin may inv<br/>permit and stop all work.</li> </ol> | g applicable State and<br>nclude plumbing,<br>l if work is not started<br>the date of issuance.<br>alidate a building | Date: OKW<br>7]18/11 | s<br>ine                                                                          | <ul> <li>Variance</li> <li>Miscellaneous</li> <li>Conditional Use</li> <li>Interpretation</li> <li>Approved</li> <li>Denied</li> <li>Date:</li> </ul> | e Does not               |                                                                                      |

| Location/Address of Construction: $952$                                                                                                        | Forest          | Ave Portland                     |        |                   |
|------------------------------------------------------------------------------------------------------------------------------------------------|-----------------|----------------------------------|--------|-------------------|
| Total Square Footage of Proposed Structure/A                                                                                                   | rea 48ª         | Square Footage of Lot<br>5400 Pi |        | Number of Stories |
| Tax Assessor's Chart, Block & Lot                                                                                                              | Applicant *m    | ust be owner, Lessee or Buy      | rer*   | Telephone:        |
| Chart# Block# Lot# 142                                                                                                                         |                 | room Managment                   |        |                   |
|                                                                                                                                                | Address 57      | 2 Caleb St.                      |        |                   |
| 142 A 2                                                                                                                                        | City, State &   | Zip Portland                     |        |                   |
| Lessee/DBA (If Applicable)                                                                                                                     | Owner (if dif   | ferent from Applicant)           |        | ost Of 00         |
|                                                                                                                                                | Name            |                                  | W      | ork: \$ 1200.     |
|                                                                                                                                                | Address         |                                  | C      | of O Fee: \$      |
|                                                                                                                                                | City, State &   | Zip                              |        | Un                |
|                                                                                                                                                | only, on the te | - Ap                             | To     | tal Fee: \$       |
| If vacant, what was the previous use?<br>Proposed Specific use:<br>Is property part of a subdivision?<br>Project description: Replace existing | If<br>entry 3   | yes, please name<br>Stairs exact |        |                   |
| Contractor's name: A.B. Smith                                                                                                                  |                 |                                  |        |                   |
| Address: 971 Main St.                                                                                                                          |                 |                                  |        |                   |
| City, State & Zip_iZowdoin_Me_                                                                                                                 | 04287           |                                  | Telepł | none: 751-7452    |
| Who should we contact when the permit is read                                                                                                  | ly: Smit        | Ψγ'                              | Гeleph | none: 751-7452    |
| Mailing address:                                                                                                                               |                 | 1                                |        |                   |