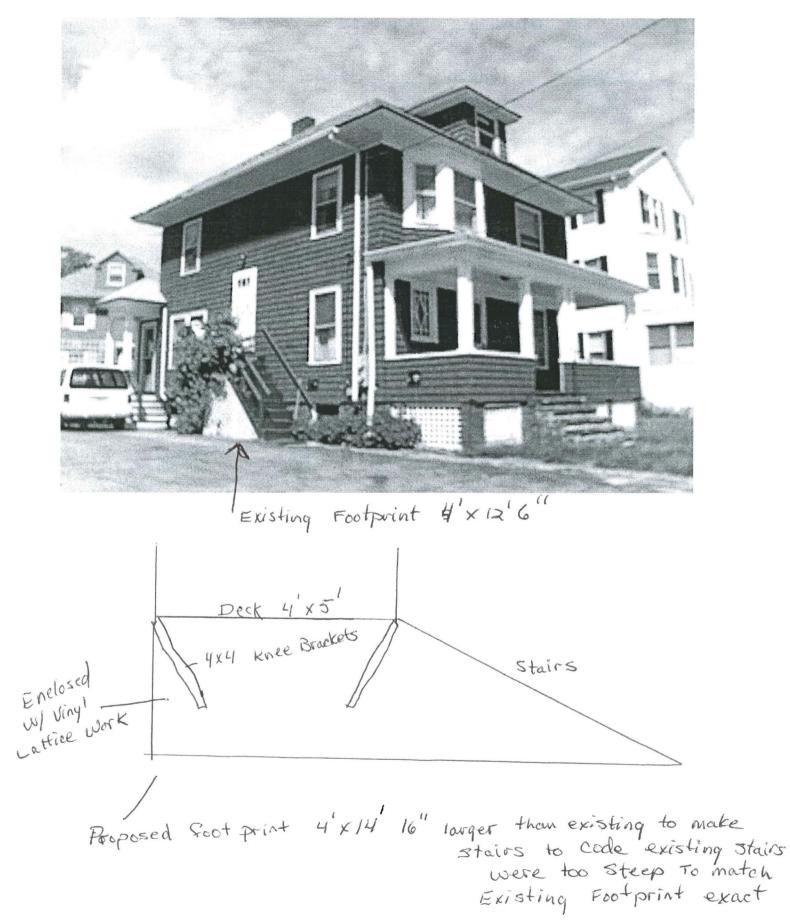

has permission to Rebuild side entry landing and stairs at the 952 building

provided that the person or persons, firm or corporation accepting this permit shall comply with all of the provisions of the Statues of Maine and of the Ordinances of the City of Portland regulating the construction, maintenance and use of the buildings and structures, and of the application on file in the department.

## City of Portland, Maine - Building or Use Permit Application

389 Congress Street, 04101 Tel: (207) 874-8703, FAX: (207) 8716

| Job No:                                                                                                                                                                                                                                                                                     | Date Applied:                                                                                                         |                      | CBL:                                                                              |                                                                                                                                                       |                          |                                                                                      |
|---------------------------------------------------------------------------------------------------------------------------------------------------------------------------------------------------------------------------------------------------------------------------------------------|-----------------------------------------------------------------------------------------------------------------------|----------------------|-----------------------------------------------------------------------------------|-------------------------------------------------------------------------------------------------------------------------------------------------------|--------------------------|--------------------------------------------------------------------------------------|
| 2011-07-1688-ALTR                                                                                                                                                                                                                                                                           | 7/13/2011                                                                                                             |                      | 142 A - 002 - 001                                                                 |                                                                                                                                                       |                          |                                                                                      |
| Location of Construction:<br>952 FOREST AVE                                                                                                                                                                                                                                                 | Owner Name:<br>MANAGEMENT COMP<br>MORGAN                                                                              | ANY INC              | Owner Address:<br>59 CALEB ST<br>PORTLAND, ME -                                   |                                                                                                                                                       |                          | Phone:                                                                               |
| Business Name:                                                                                                                                                                                                                                                                              | Contractor Name:<br>A.B. Smith                                                                                        |                      | Contractor Addr<br>971 Main St., Bo                                               | ess:<br>owdoin, ME 0428'                                                                                                                              | 7                        | Phone:<br>207-751-7452                                                               |
| Lessee/Buyer's Name:                                                                                                                                                                                                                                                                        | Phone:                                                                                                                |                      | Permit Type:<br>BUILDING                                                          |                                                                                                                                                       |                          | Zone:<br>R-P                                                                         |
| Past Use:<br>Two structures on property<br>946 Forest - restaurant &<br>one dweling unit & 952<br>Forest - two family<br>Proposed Project Description                                                                                                                                       |                                                                                                                       | leck                 | Cost of Work:<br>2000.000000<br>Fire Dept:<br>Signature: Bigg<br>Pedestrian Activ | Approved L<br>Denied<br>N/A<br>Wall 56<br>ities District (P.A.                                                                                        | v/conditions<br>)<br>D.) | CEO District:<br>Inspection:<br>Use Group: R-3<br>Type: SB<br>IRC-2009<br>Signature: |
| Replace existing side entry stairs sa<br>Permit Taken By:                                                                                                                                                                                                                                   | ame footprint                                                                                                         |                      |                                                                                   | Zoning Appro                                                                                                                                          | oval                     | 7/28/11                                                                              |
|                                                                                                                                                                                                                                                                                             |                                                                                                                       | Special Zo           | one or Reviews                                                                    | Zoning Appeal                                                                                                                                         | Historic P               | reservation                                                                          |
| <ol> <li>This permit application d<br/>Applicant(s) from meetin<br/>Federal Rules.</li> <li>Building Permits do not i<br/>septic or electrial work.</li> <li>Building permits are void<br/>within six (6) months of t<br/>False informatin may inv<br/>permit and stop all work.</li> </ol> | g applicable State and<br>nclude plumbing,<br>l if work is not started<br>the date of issuance.<br>alidate a building | Date: OKW<br>7]18/11 | s<br>ine                                                                          | <ul> <li>Variance</li> <li>Miscellaneous</li> <li>Conditional Use</li> <li>Interpretation</li> <li>Approved</li> <li>Denied</li> <li>Date:</li> </ul> | e Does not               |                                                                                      |

| Location/Address of Construction: $952$                                                                                                        | Forest          | Ave Portland                     |        |                   |
|------------------------------------------------------------------------------------------------------------------------------------------------|-----------------|----------------------------------|--------|-------------------|
| Total Square Footage of Proposed Structure/A                                                                                                   | rea 48ª         | Square Footage of Lot<br>5400 Pi |        | Number of Stories |
| Tax Assessor's Chart, Block & Lot                                                                                                              | Applicant *m    | ust be owner, Lessee or Buy      | rer*   | Telephone:        |
| Chart# Block# Lot# 142                                                                                                                         |                 | room Managment                   |        |                   |
|                                                                                                                                                | Address 57      | 2 Caleb St.                      |        |                   |
| 142 A 2                                                                                                                                        | City, State &   | Zip Portland                     |        |                   |
| Lessee/DBA (If Applicable)                                                                                                                     | Owner (if dif   | ferent from Applicant)           |        | ost Of 00         |
|                                                                                                                                                | Name            |                                  | W      | ork: \$ 1200.     |
|                                                                                                                                                | Address         |                                  | C      | of O Fee: \$      |
|                                                                                                                                                | City, State &   | Zip                              |        | Un                |
|                                                                                                                                                | only, on the te | - Ap                             | To     | tal Fee: \$       |
| If vacant, what was the previous use?<br>Proposed Specific use:<br>Is property part of a subdivision?<br>Project description: Replace existing | If<br>entry 3   | yes, please name<br>Stairs exact |        |                   |
| Contractor's name: A.B. Smith                                                                                                                  |                 |                                  |        |                   |
| Address: 971 Main St.                                                                                                                          |                 |                                  |        |                   |
| City, State & Zip_iZowdoin_Me_                                                                                                                 | 04287           |                                  | Telepł | none: 751-7452    |
| Who should we contact when the permit is read                                                                                                  | ly: Smit        | Ψγ'                              | Гeleph | none: 751-7452    |
| Mailing address:                                                                                                                               |                 | 1                                |        |                   |