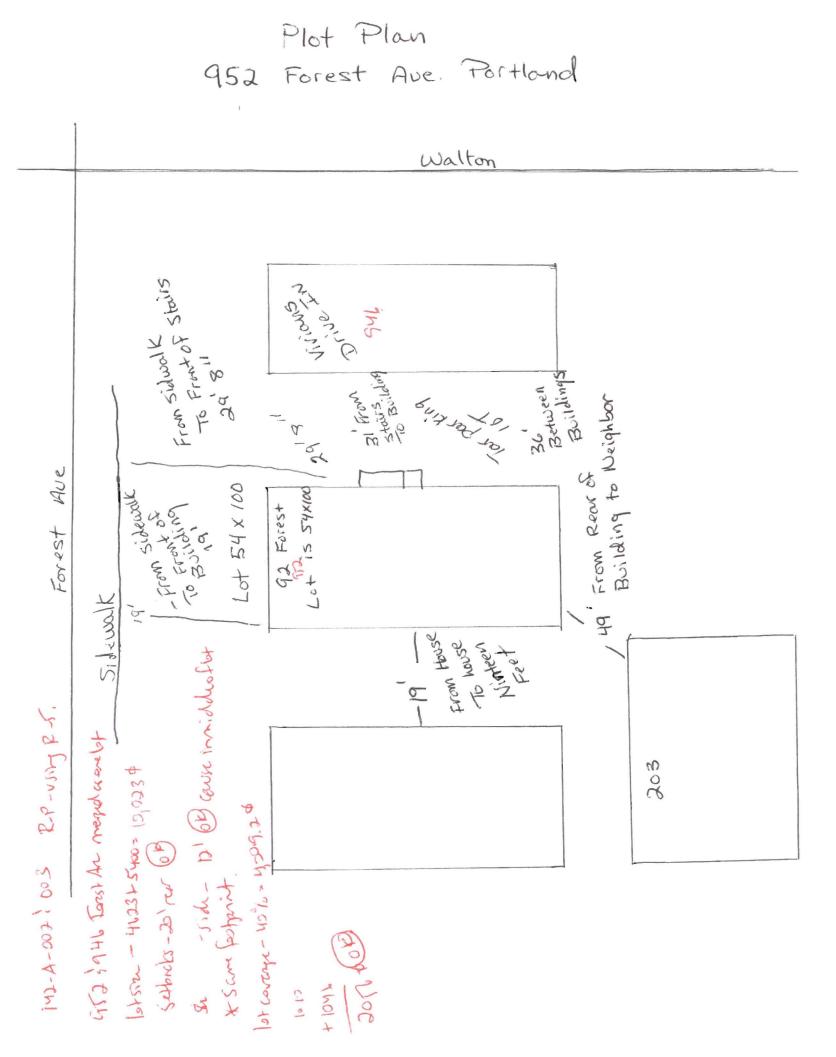

#### Zoning

- 1. This permit is being approved on the basis of plans submitted. Any deviations shall require a separate approval before starting that work.
- 2. 952 Forest Avenue (142 A002) was with 946-948 Forest Avenue (142 A003) under permit #96-0561. This property shall remain as a restaurant and one dwelling unit (#946 Forest Avenue) and a two family dwelling (#952). Any change of use shall require a separate permit application for review and approval.

## **Building**

- 1. Application approval based upon information provided by applicant. Any deviation from approved plans requires separate review and approval prior to work.
- 2. Handrails shall be returned at the top and bottom to a post or wall.

| Location/Address of Construction: $952$                                                                                                        | Forest          | Ave Portland                     |        |                   |
|------------------------------------------------------------------------------------------------------------------------------------------------|-----------------|----------------------------------|--------|-------------------|
| Total Square Footage of Proposed Structure/A                                                                                                   | rea 48ª         | Square Footage of Lot<br>5400 Pi |        | Number of Stories |
| Tax Assessor's Chart, Block & Lot                                                                                                              | Applicant *m    | ust be owner, Lessee or Buy      | rer*   | Telephone:        |
| Chart# Block# Lot# 142                                                                                                                         |                 | room Managment                   |        |                   |
|                                                                                                                                                | Address 57      | 2 Caleb St.                      |        |                   |
| 142 A 2                                                                                                                                        | City, State &   | Zip Portland                     |        |                   |
| Lessee/DBA (If Applicable)                                                                                                                     | Owner (if dif   | ferent from Applicant)           |        | ost Of 00         |
|                                                                                                                                                | Name            |                                  | W      | ork: \$ 1200.     |
|                                                                                                                                                | Address         |                                  | C      | of O Fee: \$      |
|                                                                                                                                                | City, State &   | Zip                              |        | Un                |
|                                                                                                                                                | only, on the te | - Ap                             | To     | tal Fee: \$       |
| If vacant, what was the previous use?<br>Proposed Specific use:<br>Is property part of a subdivision?<br>Project description: Replace existing | If<br>entry 3   | yes, please name<br>Stairs exact |        |                   |
| Contractor's name: A.B. Smith                                                                                                                  |                 |                                  |        |                   |
| Address: 971 Main St.                                                                                                                          |                 |                                  |        |                   |
| City, State & Zip_iZowdoin_Me_                                                                                                                 | 04287           |                                  | Telepł | none: 751-7452    |
| Who should we contact when the permit is read                                                                                                  | ly: Smit        | Ψγ'                              | Гeleph | none: 751-7452    |
| Mailing address:                                                                                                                               |                 | 1                                |        |                   |