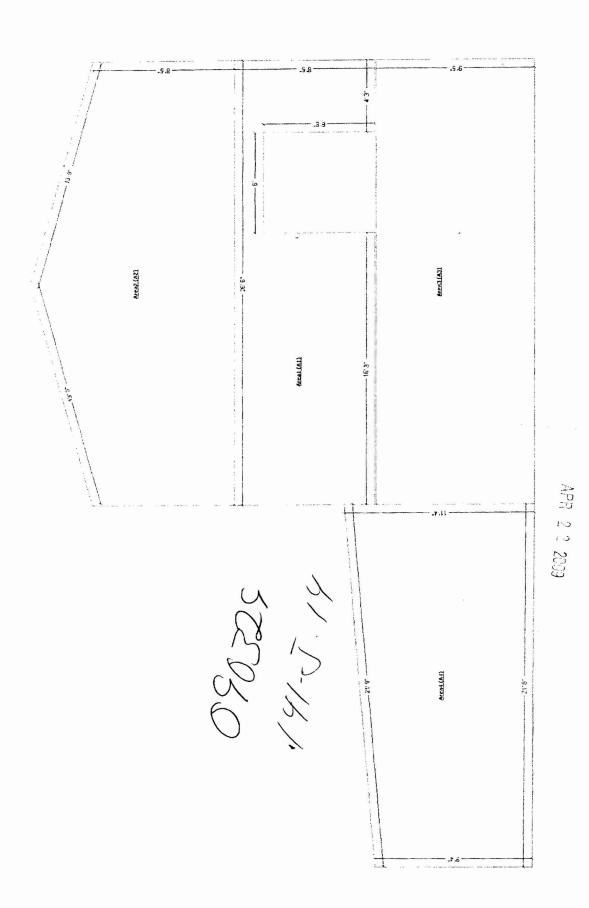

Proposed.

MAY - 5 2000

OWNER OF RECORD: John & Cynthia Sargent

LOCUS: Portland, Maine

SCALE: 1" = 30'

SEE PAGE 2.

than BEFORE FITE &

Tel# 773 0660 April 9509 19568 MA95 09

PAGE 1.

Existing.

This was existing deck on the rear of the building

Page: 23

Elevation

SARGENT\_JOHN\_&\_SARG

Pecisies 3 - F 53FC

Deck