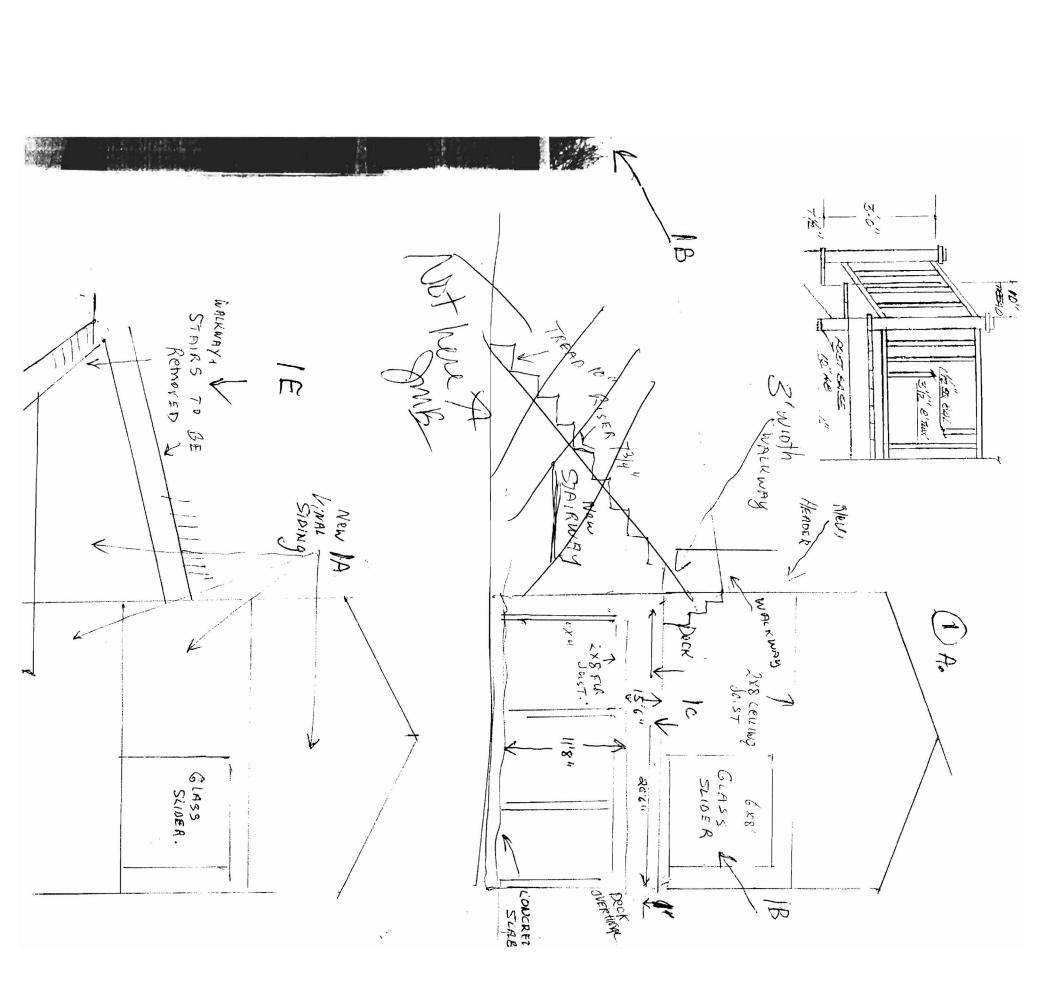

5/15/2009-jmb: Spoke to John S. For details, discrepancy on plans, see notes on plans. He clarified the existing slab is from a previous garage that burned but will remain. The deck will extend over the structure below by 3' and bear on posts to the existing slab. The other 2 units will access these deck and stairs, need details and commercial code on stairs, fire ratings and sound separation for the interior. He will have the contractor call me.

5/18/2009-jmb: Forest W. Contractor called, we discussed code details, he will call the owner to meet with revisions and updates. He said and John confirmed that the only work in the 2nd floor apartment is to infill an existing 3'-0 door and residing. No interior fire or water damage except the removal of the 2nd story of the rear 6' bumpout.

Ded sed typus perform 2810 07 2000 103 READ ST

411 = Cook Soist to Bo 16 .C. Bush and by Band or conside The P.T. Work Boning Lick to Finance when 2xx 2xx Pil New Veck Proposed duck our 15+ Fber -100. d.xx, 4761 115 TREADS 22 RISERS 5 Riser 18 man 29 18 man 29 Railings 17 42"