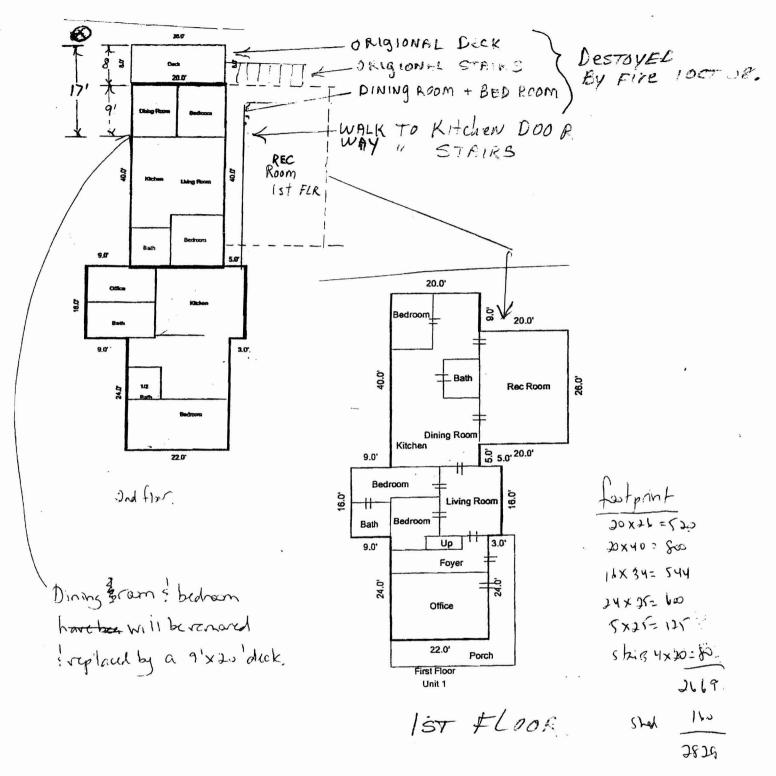

PAGE 1.

Existing.

This was existing deck on the rear of the building

Page: 23

Elevation

SARGENT\_JOHN\_&\_SARG

Pecisies 3 - F 53FC

Deck

SIDEVIEW

Apr 17 09.

This project employs AS CONTRACTER
FOREST WHEATON IT. HE hAS CONTRACTER
SCORES OF STRUCTURES IN PTW AREA
This plans of STRUCTURES IN PTW AREA
HEUSIONS of BA COMPLETE PICTURE
OF WHAT I'S NEEDED WONT BE KNOWN
UNTIL SOONE OF STRUCTURE I'S DISMANTLED,