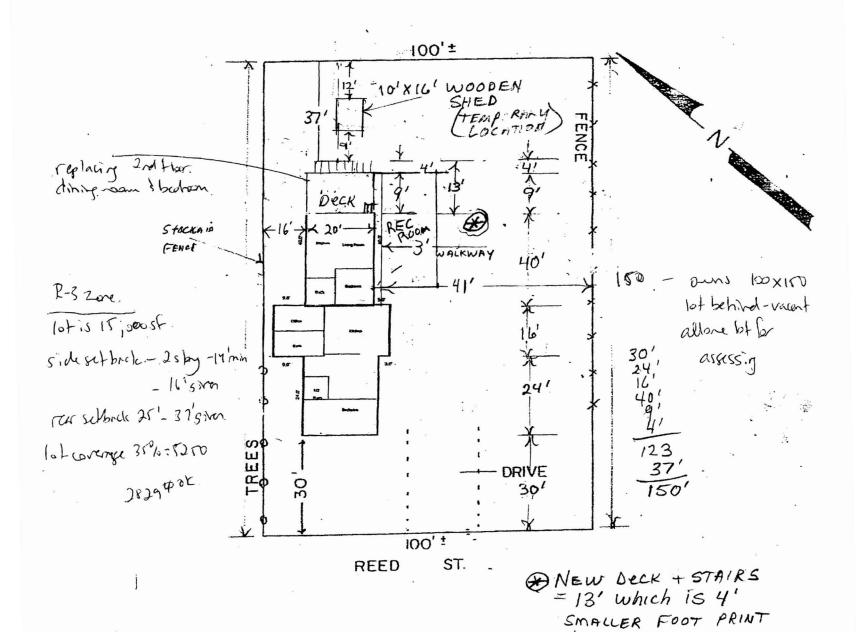

5/4/2009-amachado: Spoke to John Sargent at counter. He didn't think that the third uit had been legalized. Letter form Marge in file said that it is leggaly a three unit. The deck is going on the rear of the building. We need it drawn on the plot plan with the side setback shown and the plans need to be more clear.

5/5/2009-amachado: John Sargent brought in plot plan & floor plan that shows where the deck is going.

2) Two means of egress are required from every story. "State Law Title  $25 \sim 2453$ "

| Location of Construction: | Owner Name:           | Owner Address:             | Phone: |
|---------------------------|-----------------------|----------------------------|--------|
| 103 READ ST               | ATLANTIC SERVICES LLC | 103 READ ST                |        |
| Business Name:            | Contractor Name:      | Contractor Address:        | Phone  |
|                           | Forest Wheaton II     | Sebago                     |        |
| Lessee/Buyer's Name       | Phone:                | Permit Type:               |        |
|                           |                       | Alterations - Multi Family |        |

5/15/2009-jmb: Spoke to John S. For details, discrepancy on plans, see notes on plans. He clarified the existing slab is from a previous garage that burned but will remain. The deck will extend over the structure below by 3' and bear on posts to the existing slab. The other 2 units will access these deck and stairs, need details and commercial code on stairs, fire ratings and sound separation for the interior. He will have the contractor call me.