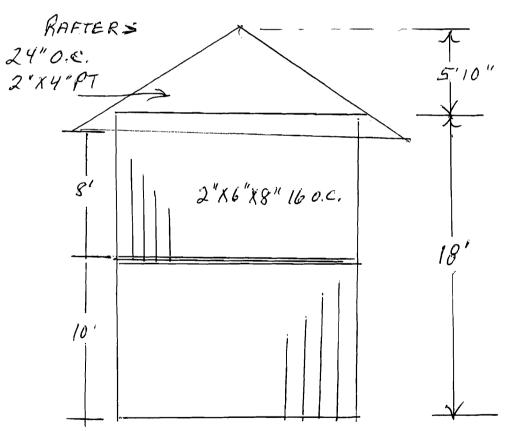

John Sargent
103 Read St
Portland, ME 04103

EXISTING GARAGE

PERMIT DENIED

- I. RAFTERS DISCONNECTE FROM SILL
- 2. ROOF 2 PARTS REMOVED BY LIFT CRANE.
- 3. 8" ADDED Herakt. A. 2X6° 16" O.C.
  - B. RAFTERS 24" O.C.
  - C. T'IL &'X4" SIDING
  - D. ROOF replacED By LIFT CRANE.