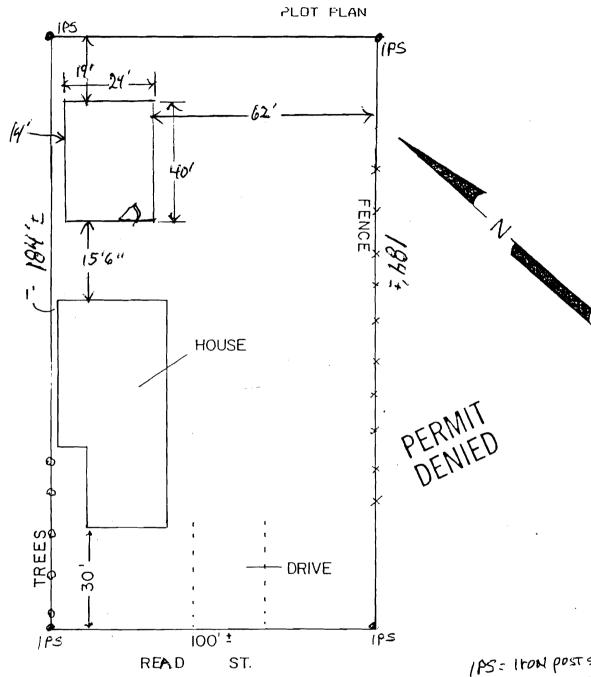

| Location/Address of Construction: 103 Reed                                                                                                                                                                                                                                |                                                                                                                                      |  |  |  |  |
|---------------------------------------------------------------------------------------------------------------------------------------------------------------------------------------------------------------------------------------------------------------------------|--------------------------------------------------------------------------------------------------------------------------------------|--|--|--|--|
| Total Square Footage of Proposed Structur $960 sc.$                                                                                                                                                                                                                       | Square Footage of Lot 18400 S,F.                                                                                                     |  |  |  |  |
| Tax Assessor's Chart, Block & Lot Chart# Block# Lot# CBL 141 - J - 014 - 001                                                                                                                                                                                              | Owner: John + Cynthain Saacar 7730660                                                                                                |  |  |  |  |
|                                                                                                                                                                                                                                                                           | Applicant name, address & Cost Of Work: \$.3836.00  TOWN SARGENT 103 READ ST PTLD ME 04/0-3  Cost Of Work: \$.3836.00  Fee: \$ 57/00 |  |  |  |  |
| Current use: GARAGE DetacLED 773-8660  If the location is currently vacant, what was prior use: N/A  Approximately how long has it been vacant: N/A  Proposed use: STORAGE SPACE' RAISE height or PARAGE  Project description: eight FEET. No e Cectacoc or Paragraphics. |                                                                                                                                      |  |  |  |  |
| We will contact you by phone when the pe                                                                                                                                                                                                                                  | ermit is ready. You must come in and pick up the permit and y work, with a Plan Reviewer. A stop work order will be issued           |  |  |  |  |

7

IPS = ITOM POST SET IPF = ITOM POST FOUN

18400 SF.±-

OWNER OF RECORD: John & Cynthia Sargent

103 READ ST.

LOCUS: Portland, Maine

CBL 141-J-014-001

SCALE: 1" = 30'