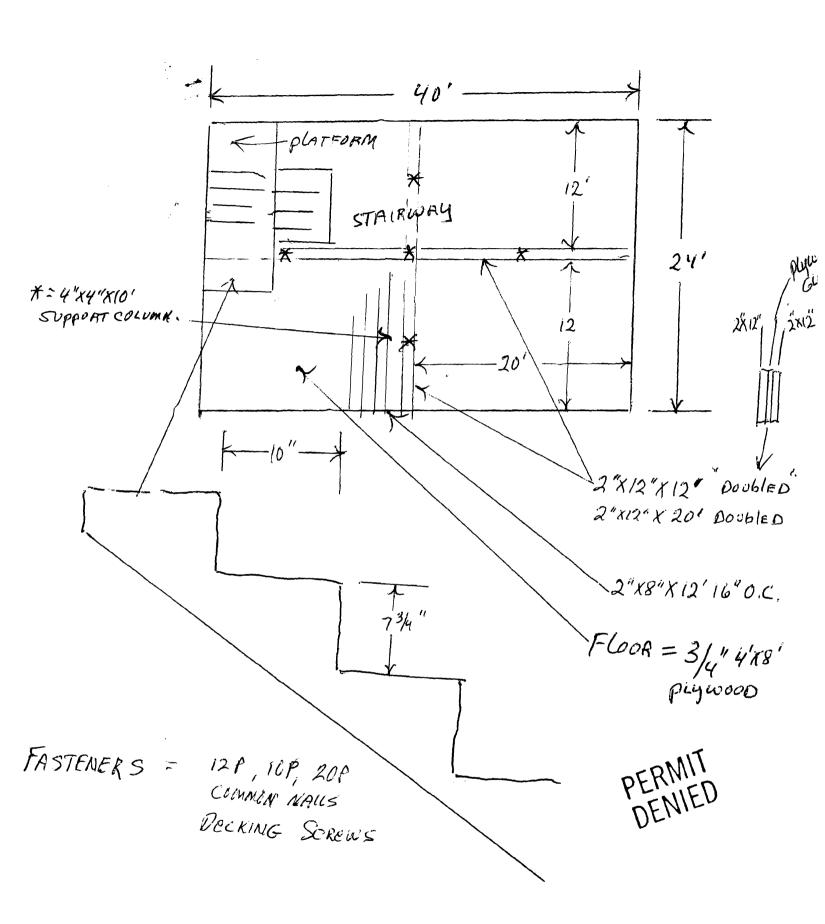

| Location/Address of Construction: 103 Reed                                                                                                                                                                                                                                |                                                                                                                                      |  |  |  |  |
|---------------------------------------------------------------------------------------------------------------------------------------------------------------------------------------------------------------------------------------------------------------------------|--------------------------------------------------------------------------------------------------------------------------------------|--|--|--|--|
| Total Square Footage of Proposed Structur $960 sc.$                                                                                                                                                                                                                       | Square Footage of Lot 18400 S,F.                                                                                                     |  |  |  |  |
| Tax Assessor's Chart, Block & Lot Chart# Block# Lot# CBL 141 - J - 014 - 001                                                                                                                                                                                              | Owner: John + Cynthain Saacar 7730660                                                                                                |  |  |  |  |
|                                                                                                                                                                                                                                                                           | Applicant name, address & Cost Of Work: \$.3836.00  TOWN SARGENT 103 READ ST PTLD ME 04/0-3  Cost Of Work: \$.3836.00  Fee: \$ 57/00 |  |  |  |  |
| Current use: GARAGE DetacLED 773-8660  If the location is currently vacant, what was prior use: N/A  Approximately how long has it been vacant: N/A  Proposed use: STORAGE SPACE' RAISE height or PARAGE  Project description: eight FEET. No e Cectacoc or Paragraphics. |                                                                                                                                      |  |  |  |  |
| We will contact you by phone when the pe                                                                                                                                                                                                                                  | ermit is ready. You must come in and pick up the permit and y work, with a Plan Reviewer. A stop work order will be issued           |  |  |  |  |

John Sargent
103 Read St
Portland, ME 04103

EXISTING GARAGE

PERMIT DENIED

- I. RAFTERS DISCONNECTE FROM SILL
- 2. ROOF 2 PARTS REMOVED BY LIFT CRANE.
- 3. 8" ADDED Herakt. A. 2X6° 16" O.C.
  - B. RAFTERS 24" O.C.
  - C. T'IL &'X4" SIDING
  - D. ROOF replacED By LIFT CRANE.