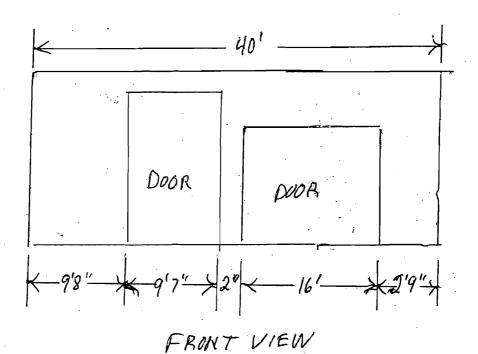

| Location/Address of Construction: 103 Reed                                                                                                                                                                                                                                |                                                                                                                                      |  |  |  |  |
|---------------------------------------------------------------------------------------------------------------------------------------------------------------------------------------------------------------------------------------------------------------------------|--------------------------------------------------------------------------------------------------------------------------------------|--|--|--|--|
| Total Square Footage of Proposed Structur $960 sc.$                                                                                                                                                                                                                       | Square Footage of Lot 18400 S,F.                                                                                                     |  |  |  |  |
| Tax Assessor's Chart, Block & Lot Chart# Block# Lot# CBL 141 - J - 014 - 001                                                                                                                                                                                              | Owner: John + Cynthain Saacar 7730660                                                                                                |  |  |  |  |
|                                                                                                                                                                                                                                                                           | Applicant name, address & Cost Of Work: \$.3836.00  TOWN SARGENT 103 READ ST PTLD ME 04/0-3  Cost Of Work: \$.3836.00  Fee: \$ 57/00 |  |  |  |  |
| Current use: GARAGE DetacLED 773-8660  If the location is currently vacant, what was prior use: N/A  Approximately how long has it been vacant: N/A  Proposed use: STORAGE SPACE' RAISE height or PARAGE  Project description: eight FEET. No e Cectacoc or Paragraphics. |                                                                                                                                      |  |  |  |  |
| We will contact you by phone when the pe                                                                                                                                                                                                                                  | ermit is ready. You must come in and pick up the permit and y work, with a Plan Reviewer. A stop work order will be issued           |  |  |  |  |