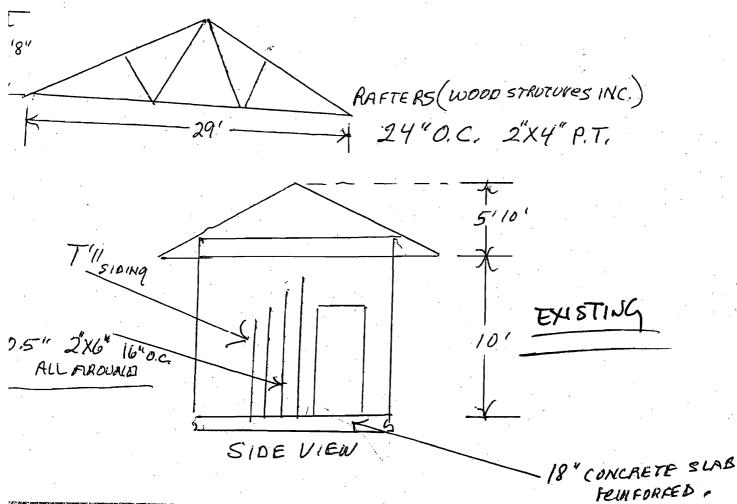

| Location/Address of Construction: 103 Reed                                                                                                                                                                                                                                |                                                                                                                                      |  |  |  |  |
|---------------------------------------------------------------------------------------------------------------------------------------------------------------------------------------------------------------------------------------------------------------------------|--------------------------------------------------------------------------------------------------------------------------------------|--|--|--|--|
| Total Square Footage of Proposed Structur $960 sc.$                                                                                                                                                                                                                       | Square Footage of Lot 18400 S,F.                                                                                                     |  |  |  |  |
| Tax Assessor's Chart, Block & Lot Chart# Block# Lot# CBL 141 - J - 014 - 001                                                                                                                                                                                              | Owner: John + Cynthain Saacar 7730660                                                                                                |  |  |  |  |
|                                                                                                                                                                                                                                                                           | Applicant name, address & Cost Of Work: \$.3836.00  TOWN SARGENT 103 READ ST PTLD ME 04/0-3  Cost Of Work: \$.3836.00  Fee: \$ 57/00 |  |  |  |  |
| Current use: GARAGE DetacLED 773-8660  If the location is currently vacant, what was prior use: N/A  Approximately how long has it been vacant: N/A  Proposed use: STORAGE SPACE' RAISE height or PARAGE  Project description: eight FEET. No e Cectacoc or Paragraphics. |                                                                                                                                      |  |  |  |  |
| We will contact you by phone when the pe                                                                                                                                                                                                                                  | ermit is ready. You must come in and pick up the permit and y work, with a Plan Reviewer. A stop work order will be issued           |  |  |  |  |