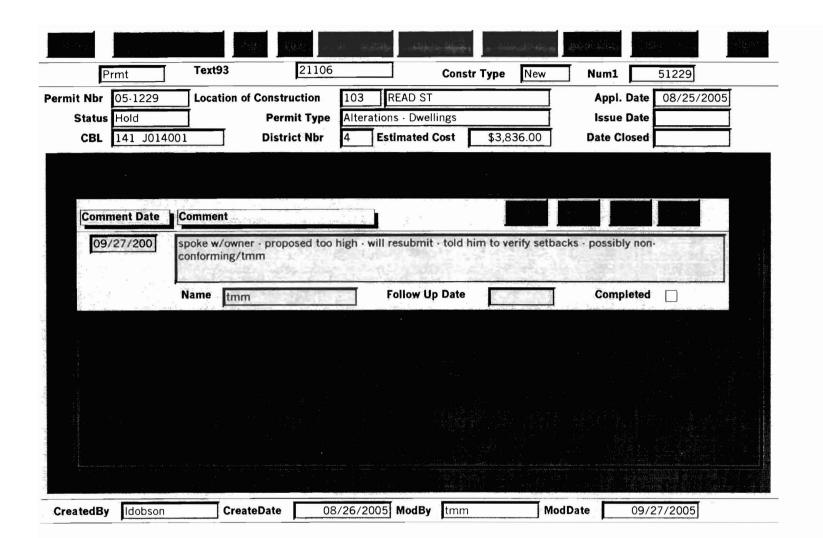

# PERMIT

Permit Number: 051229

epting this permit shall comply with all

ances of the City of Portland regulating

of buildings and succtures, and of the application on file in

| This is to certify that | SARGENT CYNTHIA J & J        | N P JTS   |   |               |  |
|-------------------------|------------------------------|-----------|---|---------------|--|
| has permission to       | Raise roof on garage to add: | age space |   |               |  |
| AT 103 READ ST          |                              |           | 4 | . 141 J014001 |  |

PERMIT DENIED

Director - Building & Inspection Services

Appeal Board \_\_\_\_\_\_\_

PENALTY FOR REMOVING THIS CARD

| Cit                                                                                                | y of Portland, Maine                                                                                      | e - Building or Use                               | Permi                             | t Applicatio                                 | n Permit No:                                                   | Issue Date                     | :        | CBL:                                   | _                     |
|----------------------------------------------------------------------------------------------------|-----------------------------------------------------------------------------------------------------------|---------------------------------------------------|-----------------------------------|----------------------------------------------|----------------------------------------------------------------|--------------------------------|----------|----------------------------------------|-----------------------|
|                                                                                                    | Congress Street, 04102                                                                                    | •                                                 |                                   |                                              |                                                                | )                              |          | 141 J01                                | 4001                  |
| Location of Construction: Owner Name:                                                              |                                                                                                           |                                                   |                                   |                                              | Owner Address:                                                 | <del>-</del>                   |          | Phone:                                 |                       |
| 103 READ ST SARGENT C                                                                              |                                                                                                           |                                                   | YNTHI                             | A J & JOHN P                                 | 103 READ ST                                                    |                                |          |                                        |                       |
| Busi                                                                                               | ness Name:                                                                                                | Contractor Nan                                    | ne:                               |                                              | Contractor Addres                                              | is:                            |          | Phone                                  |                       |
|                                                                                                    |                                                                                                           | Owner                                             |                                   |                                              | Portland                                                       |                                |          |                                        |                       |
| Less                                                                                               | ee/Buyer's Name                                                                                           | Phone:                                            |                                   | 1                                            | Permit Type:                                                   |                                |          |                                        | Zone:                 |
|                                                                                                    | •                                                                                                         |                                                   |                                   |                                              | Alterations - D                                                | wellings                       |          |                                        |                       |
| Past                                                                                               | Use:                                                                                                      | Proposed Use:                                     |                                   | <u>.                                    </u> | Permit Fee: Cost of Work:                                      |                                | ·k:      | CEO District:                          | †                     |
| Single Family Home Single Family                                                                   |                                                                                                           |                                                   | Home/ Raise roof on storage space |                                              |                                                                | \$57.00 \$3,830                |          | 4                                      |                       |
|                                                                                                    |                                                                                                           |                                                   |                                   |                                              | FIRE DEPT:                                                     | EIDE DEDE                      |          | INSPECTION:                            |                       |
|                                                                                                    |                                                                                                           |                                                   |                                   | •                                            | Approved                                                       |                                |          |                                        |                       |
|                                                                                                    |                                                                                                           |                                                   |                                   |                                              |                                                                | Denied                         |          | PERI                                   | MIT                   |
|                                                                                                    |                                                                                                           |                                                   |                                   |                                              |                                                                |                                |          |                                        |                       |
| Prop                                                                                               | posed Project Description:                                                                                |                                                   |                                   |                                              | 1                                                              |                                |          | DENI                                   | LU                    |
| Ra                                                                                                 | ise roof on garage to add                                                                                 | storage space                                     |                                   |                                              | Signature:                                                     |                                | Signati  | ure:                                   |                       |
|                                                                                                    |                                                                                                           |                                                   |                                   |                                              | PEDESTRIAN ACTIVITIES DISTRIC                                  |                                |          | ICT (P.A.D.)  ved w/Conditions  Denied |                       |
|                                                                                                    |                                                                                                           |                                                   |                                   |                                              |                                                                |                                |          |                                        |                       |
| !                                                                                                  |                                                                                                           |                                                   |                                   |                                              | Action: App                                                    | ioved Ap                       | proved w | /Conditions                            | Deliled               |
|                                                                                                    |                                                                                                           |                                                   |                                   |                                              | Signature:                                                     |                                |          | Date:                                  |                       |
| Perr                                                                                               | mit Taken By:                                                                                             | Date Applied For:                                 |                                   |                                              | Zoning Approval                                                |                                |          |                                        |                       |
| lde                                                                                                | obson                                                                                                     | 08/25/2005                                        |                                   | _                                            |                                                                |                                |          |                                        |                       |
| 1.                                                                                                 | This permit application of                                                                                | loes not preclude the                             | Spe                               | cial Zone or Revi                            | ews Zo                                                         | ning Appeal                    |          | Historic Preservation                  |                       |
|                                                                                                    | Applicant(s) from meeting applicable State and Federal Rules.                                             |                                                   | St                                | Shoreland                                    |                                                                | ☐ Variance                     |          | Not in District or Landma              |                       |
| 2.                                                                                                 | Building permits do not include plumbing, septic or electrical work.                                      |                                                   | □ w                               | Wetland [                                    |                                                                | ☐ Miscellaneous                |          | Does Not Require Review                |                       |
| 3. Building permits are void if work is not started within six (6) months of the date of issuance. |                                                                                                           |                                                   | ☐ FI                              | Flood Zone                                   |                                                                | Conditional Use                |          | Requires Review                        |                       |
| False information may invalidate a building permit and stop all work                               |                                                                                                           | ☐ Su                                              | Subdivision                       |                                              | ☐ Interpretation                                               |                                | Approved |                                        |                       |
|                                                                                                    |                                                                                                           |                                                   | ☐ Si                              | te Plan                                      | Appro                                                          | oved                           |          | Approved w/                            | Conditions            |
|                                                                                                    |                                                                                                           | Maj [                                             | Maj Minor MM                      |                                              | Denied                                                         |                                | Denied   |                                        |                       |
|                                                                                                    |                                                                                                           |                                                   | Date:                             |                                              | Date:                                                          |                                | D        | Date:                                  |                       |
| I ha<br>juris<br>shal                                                                              | reby certify that I am the ove been authorized by the soliction. In addition, if a place to enton permit. | owner to make this app<br>permit for work describ | amed prolication a                | as his authorize<br>application is i         | ne proposed work<br>d agent and I agre<br>ssued, I certify the | e to conform<br>at the code of | to all a | pplicable laws<br>authorized repr      | of this<br>esentative |
| SIG                                                                                                | NATURE OF APPLICANT                                                                                       |                                                   |                                   | ADDRES                                       | S                                                              | DATE                           | 3        | РНО                                    | NE                    |
| RES                                                                                                | FPONSIBLE PERSON IN CHAF                                                                                  | RGE OF WORK, TITLE                                |                                   |                                              |                                                                | DATE                           | <u> </u> | РНО                                    | NE                    |