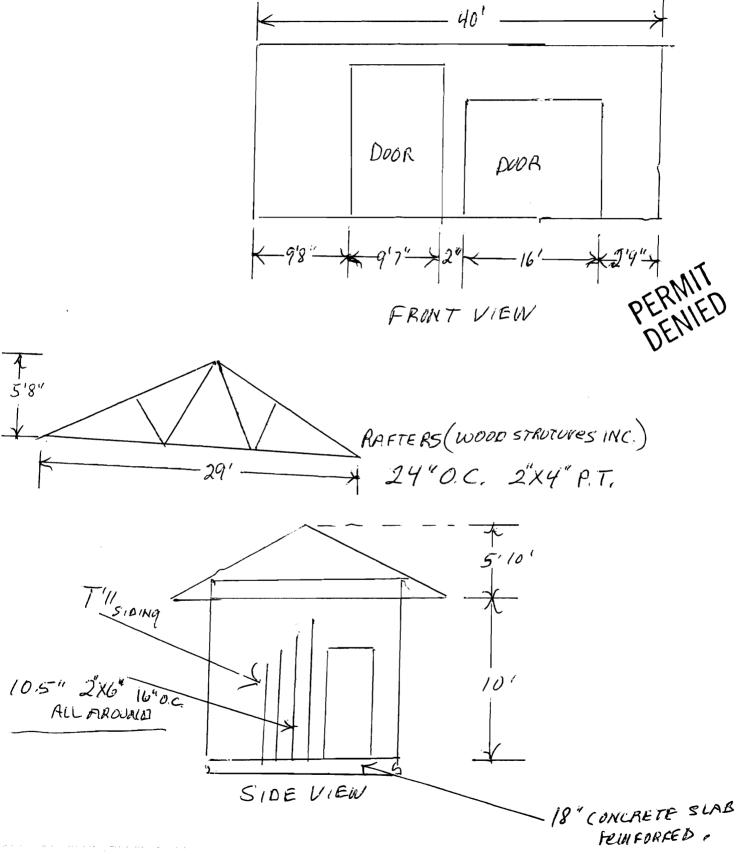

John Sargent
103 Read St
Portland, ME 04103

EXISTING GARAGE

PERMIT DENIED

- I. RAFTERS DISCONNECTE FROM SILL
- 2. ROOF 2 PARTS REMOVED BY LIFT CRANE.
- 3. 8" ADDED Herakt. A. 2X6° 16" O.C.
  - B. RAFTERS 24" O.C.
  - C. T'IL &'X4" SIDING
  - D. ROOF replacED By LIFT CRANE.