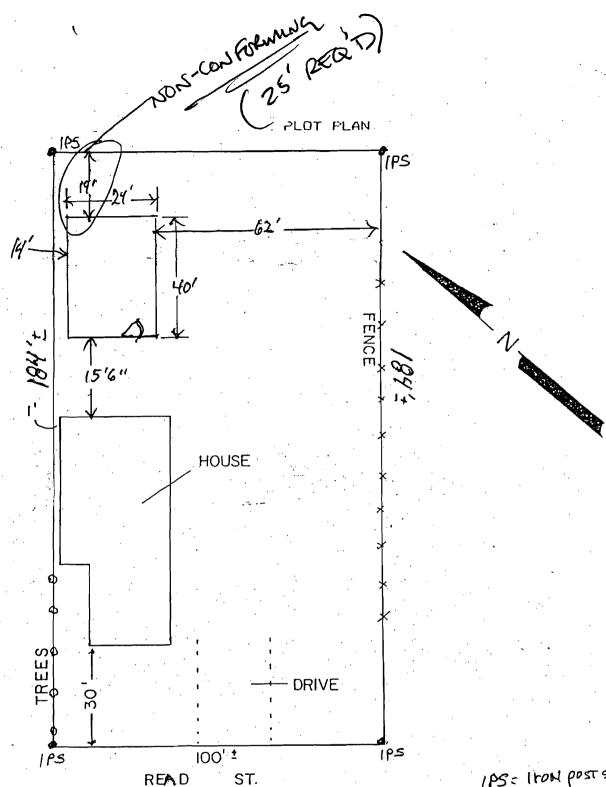

7

IPS = ITOM POST SET IPF = ITOM POST FOUN

18400 SF.±-

OWNER OF RECORD: John & Cynthia Sargent

103 READ ST.

LOCUS: Portland, Maine

CBL 141-J-014-001

SCALE: 1" = 30'

### APPLICATION FOR EXEMPTION FROM SITE PLAN REVIEW

| Applicant  Applicant's Mailing Address  Total Descent 773-06  Consultant/Agent/Phone Number                              |                                          | ST                          |
|--------------------------------------------------------------------------------------------------------------------------|------------------------------------------|-----------------------------|
| Description of Proposed Development:  RAISE HOUNTIONAL ST                                                                | DRAGE SPACE,                             | A & FERT                    |
| Please Attach Sketch/Plan of Proposal/Development  Criteria for Exemptions:  See Section 14-523 (4) on back side of form | Applicant's Assessment<br>(Yes, No, N/A) | Planning Office<br>Use Only |
| a) Within Existing Structures; No New Buildings,<br>Demolitions or Additions                                             |                                          |                             |
| <ul><li>b) Footprint Increase Less Than 500 Sq. Ft.</li><li>c) No New Curb Cuts, Driveways, Parking Areas</li></ul>      |                                          |                             |
| d) Curbs and Sidewalks in Sound Condition/Comply with ADA                                                                | <u> </u>                                 |                             |
| e) No Additional Parking/ No Traffic Increase  DEPT. OF BUILDING INSPECTORY OF PORTLAND, ME                              | ION                                      |                             |
| f) No Stormwater Problems  SEP 2 7 2005  RECEIVED                                                                        |                                          | 24°                         |
| h) Adequate Utilities                                                                                                    |                                          |                             |

#

IPS - I FON POST SET

18400 SF.±-

OWNER OF RECORD: John & Cynthia Sargent 103 RBAD ST. CBL |4|-J-014-00|SCALE: 1" = 30'

LOCUS: Portland, Maine