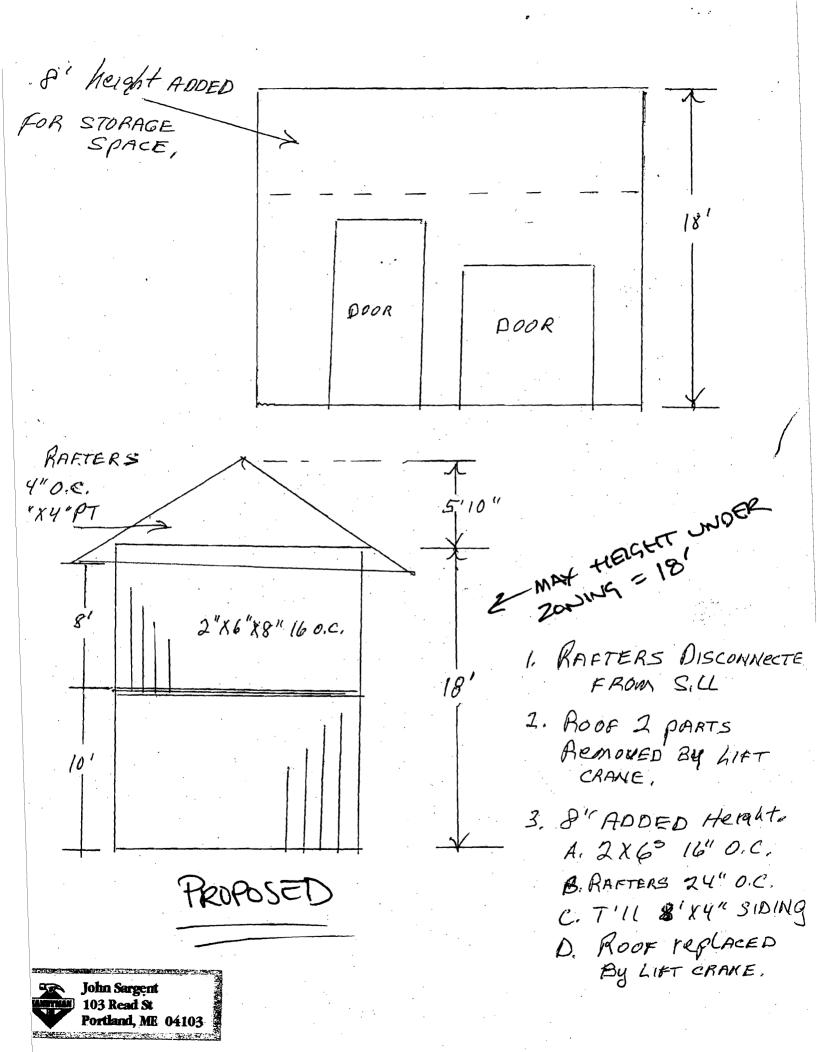

John Sargent
103 Read St
Portland, ME 04103

EXISTING GARAGE

PERMIT DENIED

- I. RAFTERS DISCONNECTE FROM SILL
- 2. ROOF 2 PARTS REMOVED BY LIFT CRANE.
- 3. 8" ADDED Herakt. A. 2X6° 16" O.C.
  - B. RAFTERS 24" O.C.
  - C. T'IL &'X4" SIDING
  - D. ROOF replacED By LIFT CRANE.