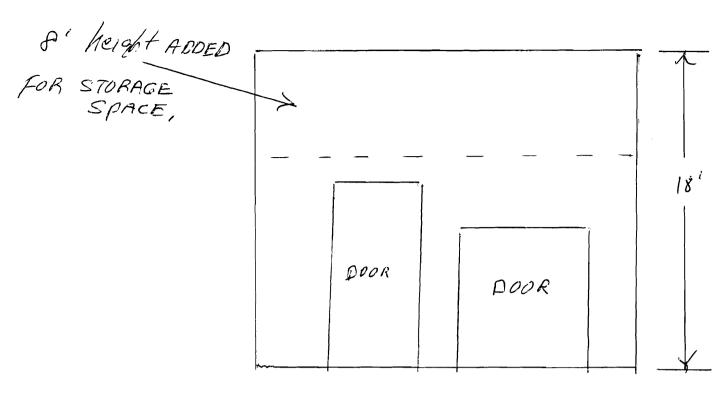

John Sargent
103 Read St
Portland, ME 04103

EXISTING GARAGE

PERMIT DENIED

- I. RAFTERS DISCONNECTE FROM SILL
- 2. ROOF 2 PARTS REMOVED BY LIFT CRANE.
- 3. 8" ADDED Herakt. A. 2X6° 16" O.C.
  - B. RAFTERS 24" O.C.
  - C. T'IL &'X4" SIDING
  - D. ROOF replacED By LIFT CRANE.