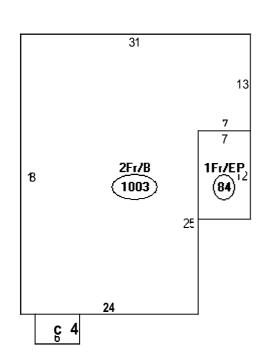

lding Total \$37,490 \$90.190 \$127,680

## **New Estimated Valuation Information**

Land Building Total Phase-In Value #76,400 #177,300 #253,700 #190,690

# **Property Information**

Year Built Style Story Height Sq. Ft Total Acres
1933 Old Style 2 2090 0.362

Bedrooms Full Baths Half Baths Total Rooms Attic Basement 5 2 9 None Full

# Outbuildings

Type Quantity Year Built Size Grade Condition

### Sales Information

Date Type Price Book/Page 08/03/2004 LAND + BLDING \$333,000 21625-171 08/01/2003 LAND + BLDING \$3157000 19990-253

#### Picture and Sketch

Picture Sketch Tax Map

Click here to view Tax Roll Information.

Any information concerning tax payments should be directed to the Treasury office at **874-8490** or emailed.

Click here to view comparable sales or below to view by:









# FRAME SPECIFICATIONS

FLOOR SYSTEM **IOISTS** As INDICATED BRIDGING AT CENTER 2X6 PT SILL W/ SEALER SUBFLOOR AS INDICATED EXTERIOR WALLS 2X6 STUDS AS INDICATED SHEATHING AS INDICATED AIR INFILTRATION WRAP VAPOR BARRIER SIDING/FINISH AS INDICATED INTERIOR WALLS 2X4 STUDS AT 16"OC GYPBOARD AS INDICATED ROOF SYSTEM RAFTERS/TRUSSES AS INDICATED SHEATHING AS INDICATED
15# UNDERLAYMENT ICE SHIELD AT EAVES/VALLEYS 235# SHINGLES AS INDICATED INSULATION EXTERIOR WALLS-RIP ATTIC CAP-R38 SILLS-R19 FROST WALL-2' RIGID = VENTILATION SOFFIT-2" CONT. STRIP RIDGES-CONT. SHINGLE CIRCULATION VENTS BETWEEN RAFTERS/TRUSSES

BEAMS/HEADERS 3-2X6 MAX 40" SPAN L 3-2X8 MAX, 80° SPAN BEAMS AS INDICATED MIN 4" BEARING ALL BEAMS-INTERIOR FINISHES 1/2" GYPBOARD OR AS INDICATED-WALLS/CEILING FLOORING AS INDIC