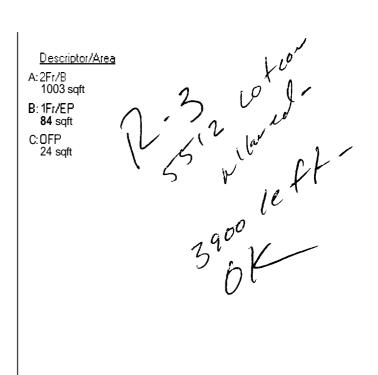

ing Total \$37,490 \$90.190 \$127,680

## **New Estimated Valuation Information**

Land Building Total Phase-In Value #76,400 #177,300 #253,700 #190,690

# **Property Information**

Year Built Style Story Height Sq. Ft Total Acres
1933 Old Style 2 2090 0.362

Bedrooms Full Baths Half Baths Total Rooms Attic Basement 5 2 9 None Full

# Outbuildings

Type Quantity Year Built Size Grade Condition

### Sales Information

Date Type Price Book/Page 08/03/2004 LAND + BLDING \$333,000 21625-171 08/01/2003 LAND + BLDING \$3157000 19990-253

#### Picture and Sketch

Picture Sketch Tax Map

Click here to view Tax Roll Information.

Any information concerning tax payments should be directed to the Treasury office at **874-8490** or emailed.

Click here to view comparable sales or below to view by:









# FRAME SPECIFICATIONS

FLOOR SYSTEM **IOISTS** As INDICATED BRIDGING AT CENTER 2X6 PT SILL W/ SEALER SUBFLOOR AS INDICATED EXTERIOR WALLS 2X6 STUDS AS INDICATED SHEATHING AS INDICATED AIR INFILTRATION WRAP VAPOR BARRIER SIDING/FINISH AS INDICATED INTERIOR WALLS 2X4 STUDS AT 16"OC GYPBOARD AS INDICATED ROOF SYSTEM RAFTERS/TRUSSES AS INDICATED SHEATHING AS INDICATED
15# UNDERLAYMENT ICE SHIELD AT EAVES/VALLEYS 235# SHINGLES AS INDICATED INSULATION EXTERIOR WALLS-RIP ATTIC CAP-R38 SILLS-R19 FROST WALL-2' RIGID = VENTILATION SOFFIT-2" CONT. STRIP RIDGES-CONT. SHINGLE CIRCULATION VENTS BETWEEN RAFTERS/TRUSSES

BEAMS/HEADERS 3-2X6 MAX 40" SPAN L 3-2X8 MAX, 80° SPAN BEAMS AS INDICATED MIN 4" BEARING ALL BEAMS-INTERIOR FINISHES 1/2" GYPBOARD OR AS INDICATED-WALLS/CEILING FLOORING AS INDICAT