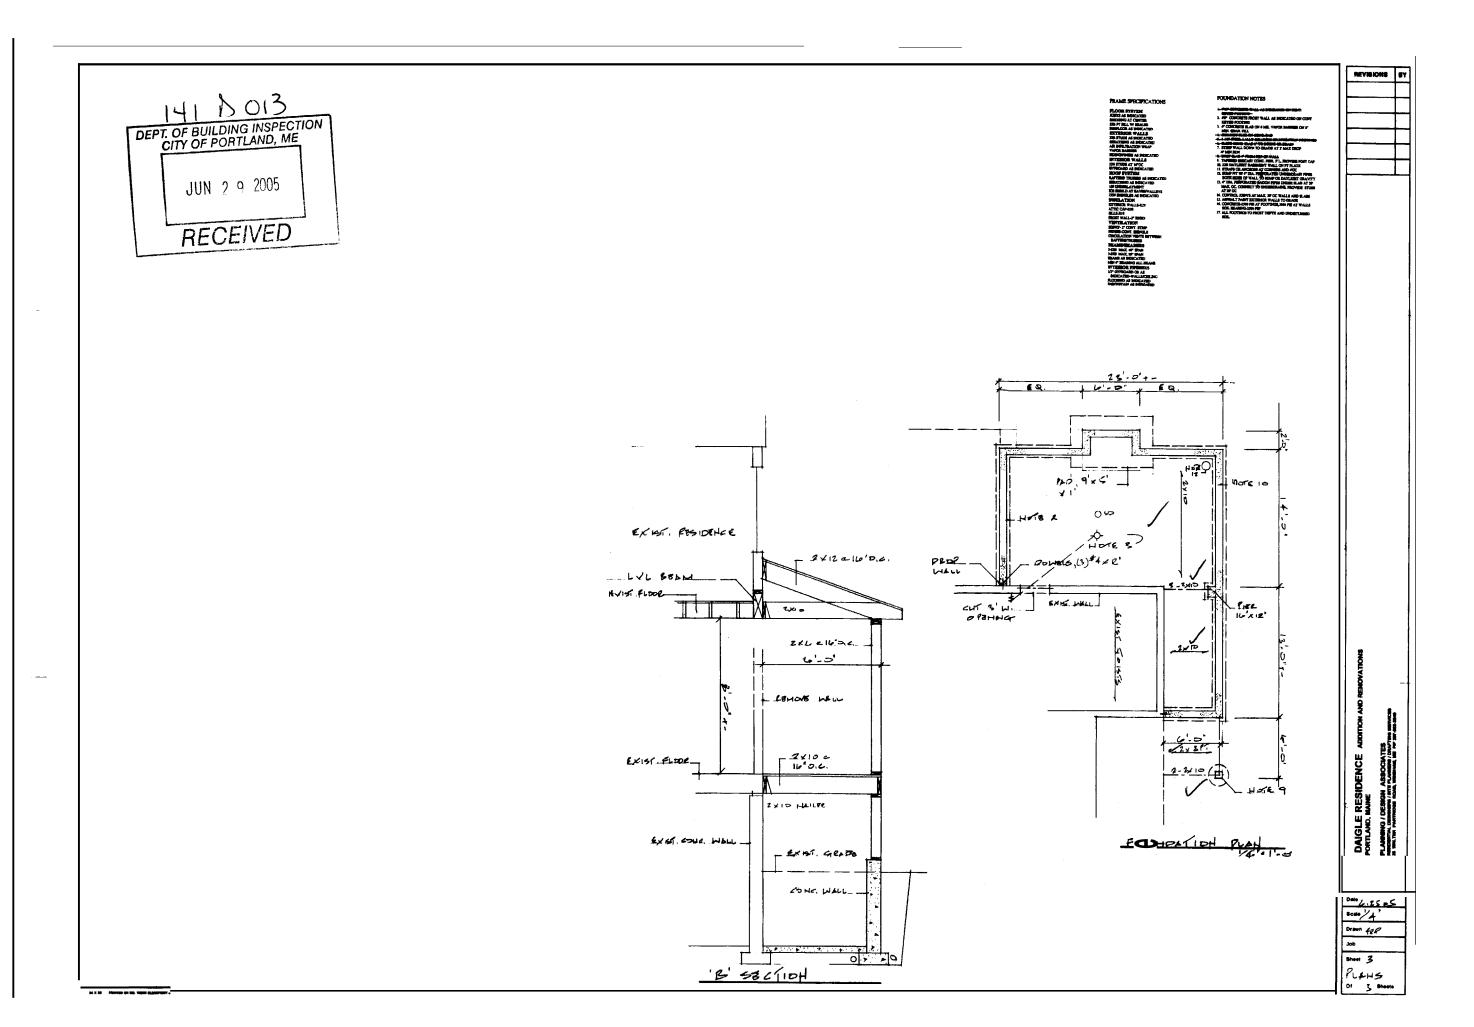

ARRIER ON 8" MIN GRAN, FILL

CHEMONEY FLUE ON CONC. PAD

3 LO" STEEL LALLY COLUMNS ON 34"YCH"X12" POOTRIGS SLOPE CONC. SLAB 2" TO DOORS OR DRAIN

STEEP WALL DOWN TO GRADE AT 2' MAX DROP MIN RUN

DROP SLAB 4" FROM TOP OF WALL

AFERED PRECAST CONC. PIER, 5' L, PROVIDE POST CAP 2X6 DAYLIGHT BASEMENT WALL ON PT PLATE

11. STRAPS OR ANCHORS AT CORNERS AND 4'OC
12. SUMP PIT W/ 4" DIA. PERPORATED UNDERDRAIN PIPES
BOTH SIDES OF WALL TO SUMP OR DAYLIGHT GRAVITY

13. 4° DIA. PERFORATED RADON PIPES UNDER SLAB AT 20' MAX. OC, CONNECT TO UNDERDRAINS, PROVIDE STUBS

14. CONTROL JOINTS AT MAX. 30" OC WALLS AND SLABS

15. ASPHALT PAINT EXTERIOR WALLS TO GRADE

16. CONCRETE-2500 PSI AT FOOTINGS, 3000 PSI AT WALLS SOIL BEARING-2500 PSF

17. ALL FOOTINGS TO FROST DEPTH AND UNDISTURBED SOIL

REVISIONS

BY







DEPT. OF BUILDING INSPECTION CITY OF PORTLAND, ME

JUN 2 9 2005

RECEIVED





# CITY OF PORTLAND, MAINE

**Department of Building Inspections** 

| Vinc 29 20 05                                              |
|------------------------------------------------------------|
|                                                            |
| Received from House Daigle                                 |
| Location of Work 77 ( ellington                            |
|                                                            |
| Cost of Construction \$ 40,000                             |
| Permit Fee \$                                              |
| Building (IL) Plumbing (I5) Electrical (I2) Site Plan (U2) |
| Other                                                      |
|