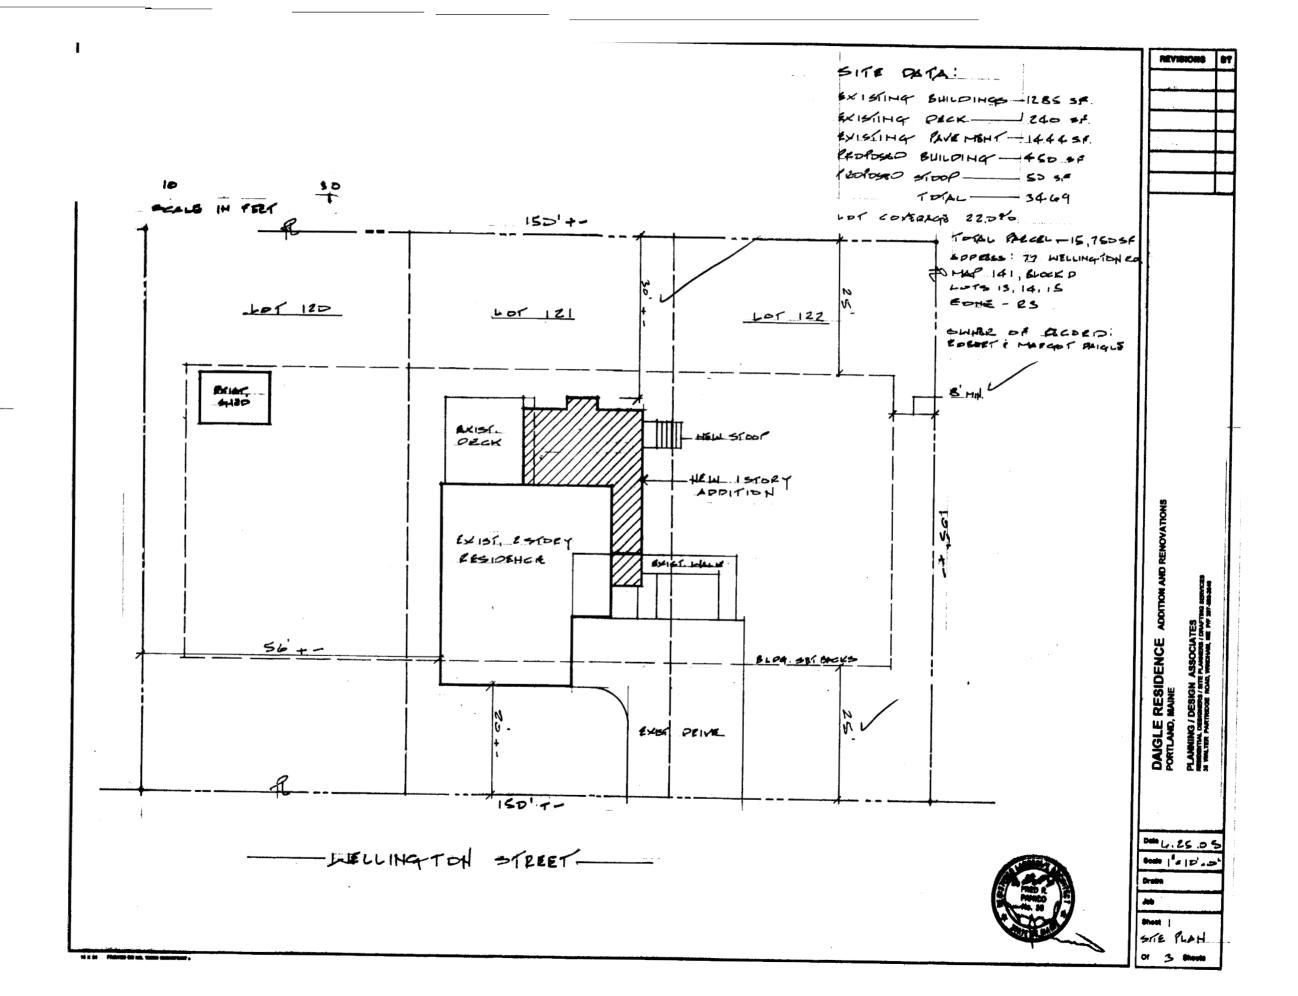

RIER ON 8" MIN GRAN, FILL

CHEMONEY FLUE ON CONC. PAD

3 LO" STEEL LALLY COLUMNS ON 34"YCH"X12" POOTRIGS SLOPE CONC. SLAB 2" TO DOORS OR DRAIN

STEEP WALL DOWN TO GRADE AT 2' MAX DROP MIN RUN

DROP SLAB 4" FROM TOP OF WALL

AFERED PRECAST CONC. PIER, 5' L, PROVIDE POST CAP 2X6 DAYLIGHT BASEMENT WALL ON PT PLATE

11. STRAPS OR ANCHORS AT CORNERS AND 4'OC
12. SUMP PIT W/ 4" DIA. PERPORATED UNDERDRAIN PIPES
BOTH SIDES OF WALL TO SUMP OR DAYLIGHT GRAVITY

13. 4° DIA. PERFORATED RADON PIPES UNDER SLAB AT 20' MAX. OC, CONNECT TO UNDERDRAINS, PROVIDE STUBS

14. CONTROL JOINTS AT MAX. 30" OC WALLS AND SLABS

15. ASPHALT PAINT EXTERIOR WALLS TO GRADE

16. CONCRETE-2500 PSI AT FOOTINGS, 3000 PSI AT WALLS SOIL BEARING-2500 PSF

17. ALL FOOTINGS TO FROST DEPTH AND UNDISTURBED SOIL

REVISIONS

BY







DEPT. OF BUILDING INSPECTION CITY OF PORTLAND, ME

JUN 2 9 2005

RECEIVED





# CITY OF PORTLAND, MAINE

**Department of Building Inspections** 

| Vinc 29 20 05                                              |
|------------------------------------------------------------|
|                                                            |
| Received from House Daigle                                 |
| Location of Work 77 ( ellington                            |
|                                                            |
| Cost of Construction \$ 40,000                             |
| Permit Fee \$                                              |
| Building (IL) Plumbing (I5) Electrical (I2) Site Plan (U2) |
| Other                                                      |
|