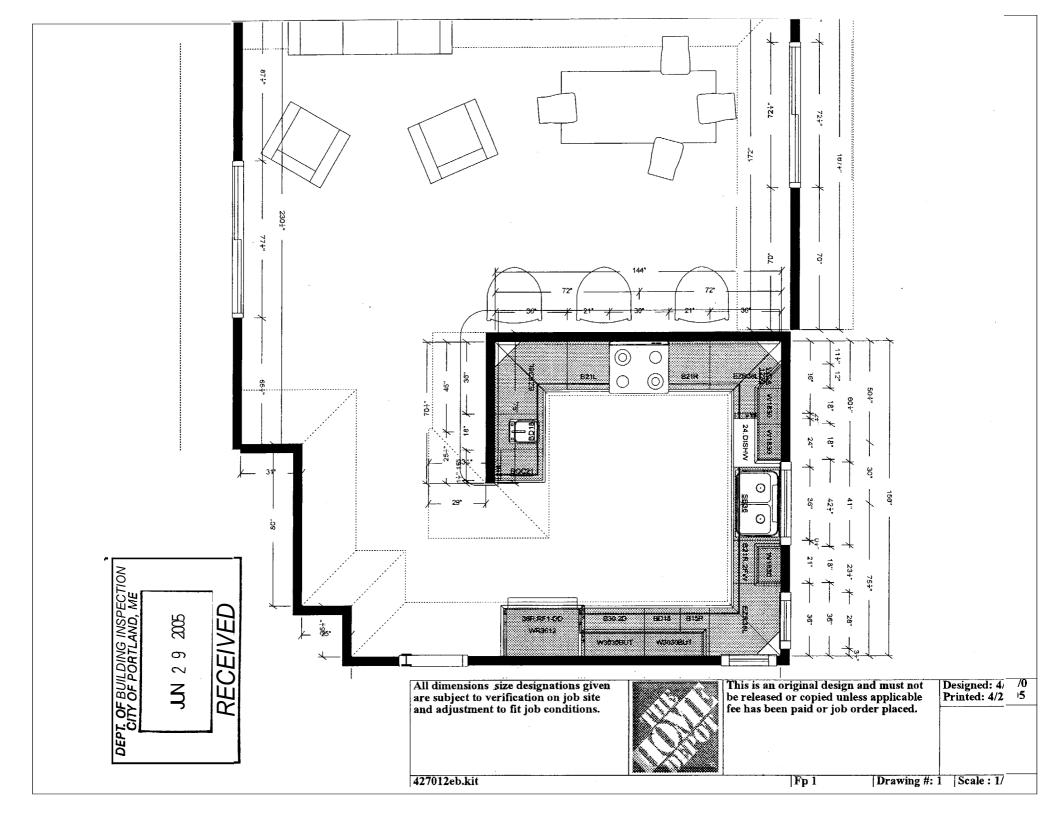

BARRIER ON 8" MIN GRAN, FILL

CHEMONEY FLUE ON CONC. PAD

3 LO" STEEL LALLY COLUMNS ON 34"YCH"X12" POOTRIGS SLOPE CONC. SLAB 2" TO DOORS OR DRAIN

STEEP WALL DOWN TO GRADE AT 2' MAX DROP MIN RUN

DROP SLAB 4" FROM TOP OF WALL

AFERED PRECAST CONC. PIER, 5' L, PROVIDE POST CAP 2X6 DAYLIGHT BASEMENT WALL ON PT PLATE

11. STRAPS OR ANCHORS AT CORNERS AND 4'OC
12. SUMP PIT W/ 4" DIA. PERPORATED UNDERDRAIN PIPES
BOTH SIDES OF WALL TO SUMP OR DAYLIGHT GRAVITY

13. 4° DIA. PERFORATED RADON PIPES UNDER SLAB AT 20' MAX. OC, CONNECT TO UNDERDRAINS, PROVIDE STUBS

14. CONTROL JOINTS AT MAX. 30" OC WALLS AND SLABS

15. ASPHALT PAINT EXTERIOR WALLS TO GRADE

16. CONCRETE-2500 PSI AT FOOTINGS, 3000 PSI AT WALLS SOIL BEARING-2500 PSF

17. ALL FOOTINGS TO FROST DEPTH AND UNDISTURBED SOIL

REVISIONS

BY







DEPT. OF BUILDING INSPECTION CITY OF PORTLAND, ME

JUN 2 9 2005

RECEIVED





# CITY OF PORTLAND, MAINE

**Department of Building Inspections** 

| Vinc 29 20 05                                              |
|------------------------------------------------------------|
|                                                            |
| Received from House Daigle                                 |
| Location of Work 77 ( ellington                            |
|                                                            |
| Cost of Construction \$ 40,000                             |
| Permit Fee \$                                              |
| Building (IL) Plumbing (I5) Electrical (I2) Site Plan (U2) |
| Other                                                      |
|