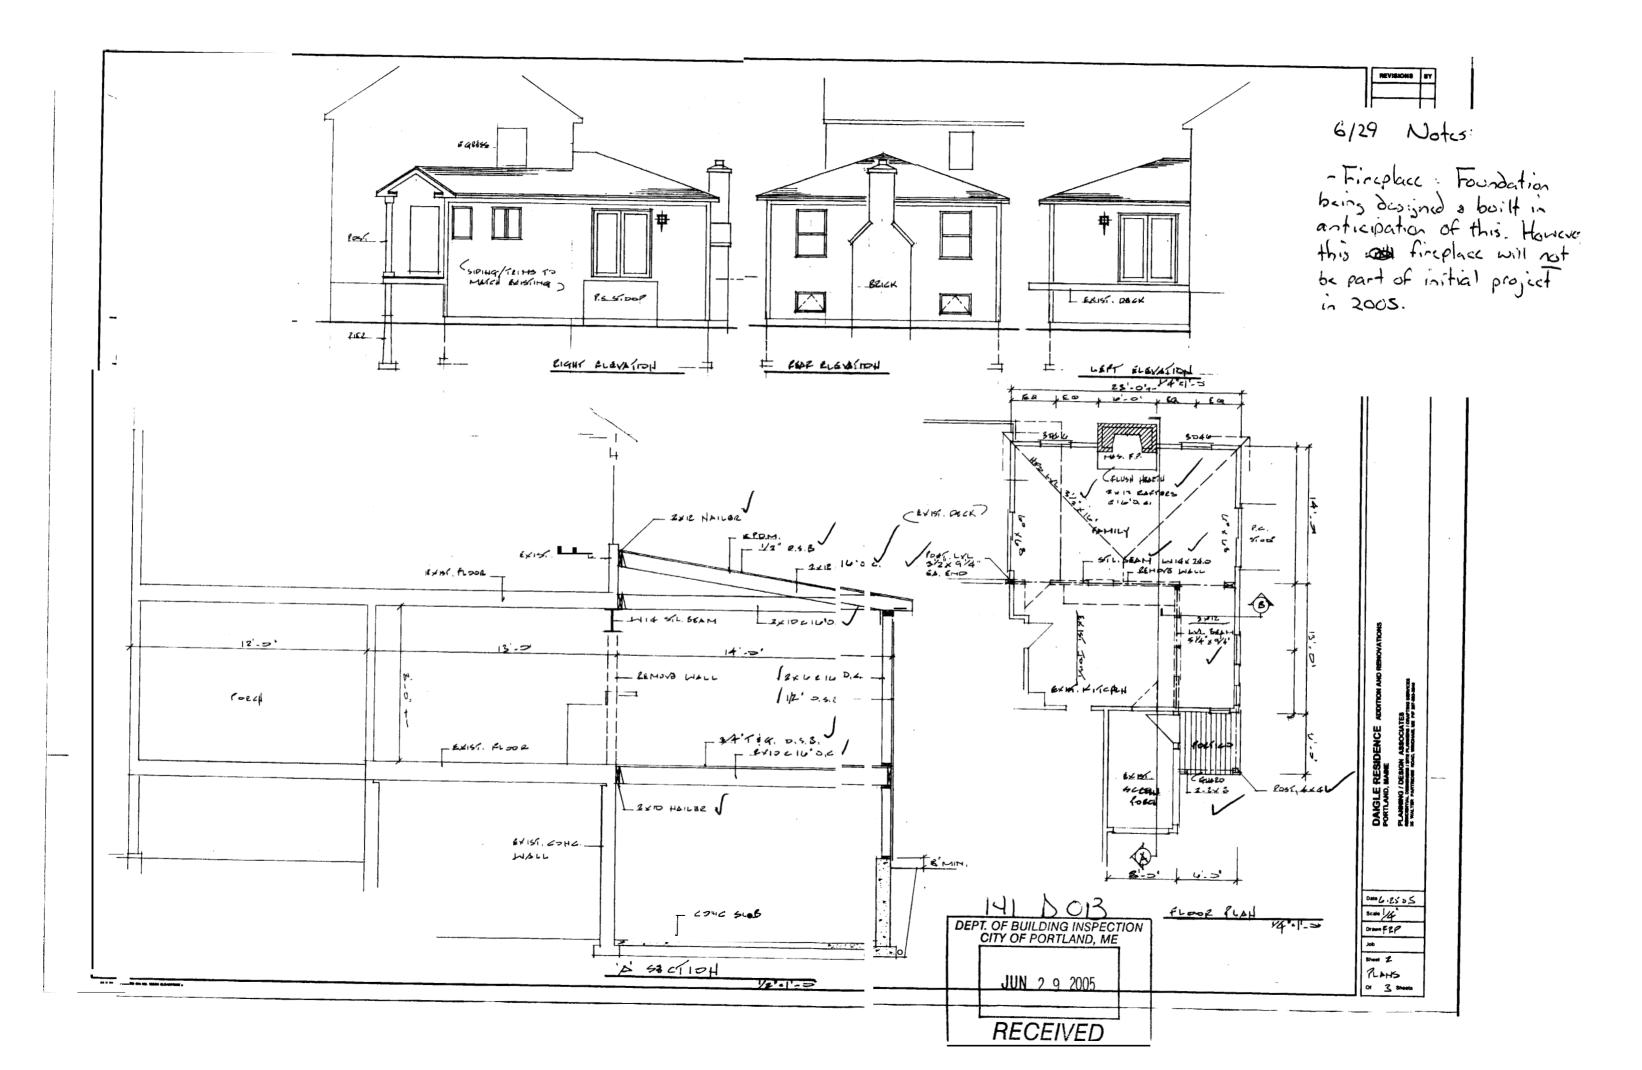

Total \$37,490 \$90.190 \$127,680

## **New Estimated Valuation Information**

Land Building Total Phase-In Value #76,400 #177,300 #253,700 #190,690

# **Property Information**

Year Built Style Story Height Sq. Ft Total Acres
1933 Old Style 2 2090 0.362

Bedrooms Full Baths Half Baths Total Rooms Attic Basement 5 2 9 None Full

# Outbuildings

Type Quantity Year Built Size Grade Condition

### Sales Information

Date Type Price Book/Page 08/03/2004 LAND + BLDING \$333,000 21625-171 08/01/2003 LAND + BLDING \$3157000 19990-253

#### Picture and Sketch

Picture Sketch Tax Map

Click here to view Tax Roll Information.

Any information concerning tax payments should be directed to the Treasury office at **874-8490** or emailed.

Click here to view comparable sales or below to view by:









# FRAME SPECIFICATIONS

FLOOR SYSTEM **IOISTS** As INDICATED BRIDGING AT CENTER 2X6 PT SILL W/ SEALER SUBFLOOR AS INDICATED EXTERIOR WALLS 2X6 STUDS AS INDICATED SHEATHING AS INDICATED AIR INFILTRATION WRAP VAPOR BARRIER SIDING/FINISH AS INDICATED INTERIOR WALLS 2X4 STUDS AT 16"OC GYPBOARD AS INDICATED ROOF SYSTEM RAFTERS/TRUSSES AS INDICATED SHEATHING AS INDICATED
15# UNDERLAYMENT ICE SHIELD AT EAVES/VALLEYS 235# SHINGLES AS INDICATED INSULATION EXTERIOR WALLS-RIP ATTIC CAP-R38 SILLS-R19 FROST WALL-2' RIGID = VENTILATION SOFFIT-2" CONT. STRIP RIDGES-CONT. SHINGLE CIRCULATION VENTS BETWEEN RAFTERS/TRUSSES

BEAMS/HEADERS 3-2X6 MAX 40" SPAN L 3-2X8 MAX, 80° SPAN BEAMS AS INDICATED MIN 4" BEARING ALL BEAMS-INTERIOR FINISHES 1/2" GYPBOARD OR AS INDICATED-WALLS/CEILING FLOORING AS INDICATED P