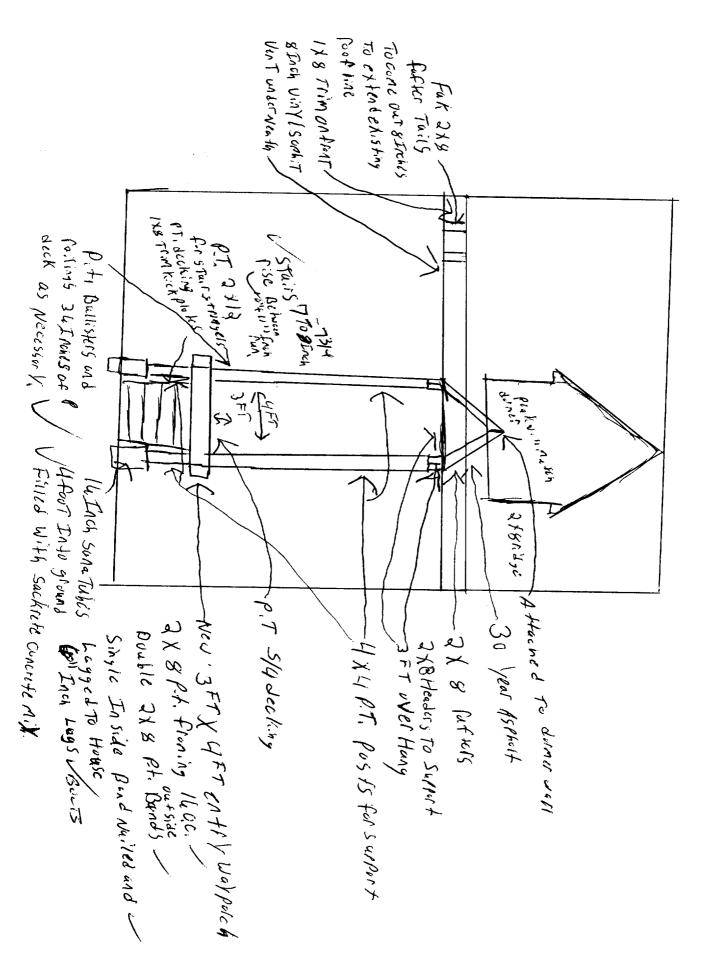

10% of allowable 50% increase.1) This permit is being approved on the basis of plans submitted. Any deviations shall require a separate approval before starting that work.

Note: Section 14-436(a) allows a 50% increase on existing footprint. 50% is 574.5 s.f. Dormer adds 56s.f. adding Ok to Issue: ✓

2) This property shall remain a single family dwelling. Any change of use shall require a separate permit application for review and

Dept: Building Status: Approved Reviewer: Tom Markley Approval Date: 06/30/2006

Note: Status: Approved Reviewer: 10m Markley Approval Date: 06/30/2006

Note: Ok to Issue:

- 1) Application approval based upon information provided by applicant. Any deviation from approved plans requires separate review and approrval prior to work.
- 2) Separate permits are required for any electrical, plumbing, or HVAC systems. Separate plans may need to be submitted for approval as a part of this process.