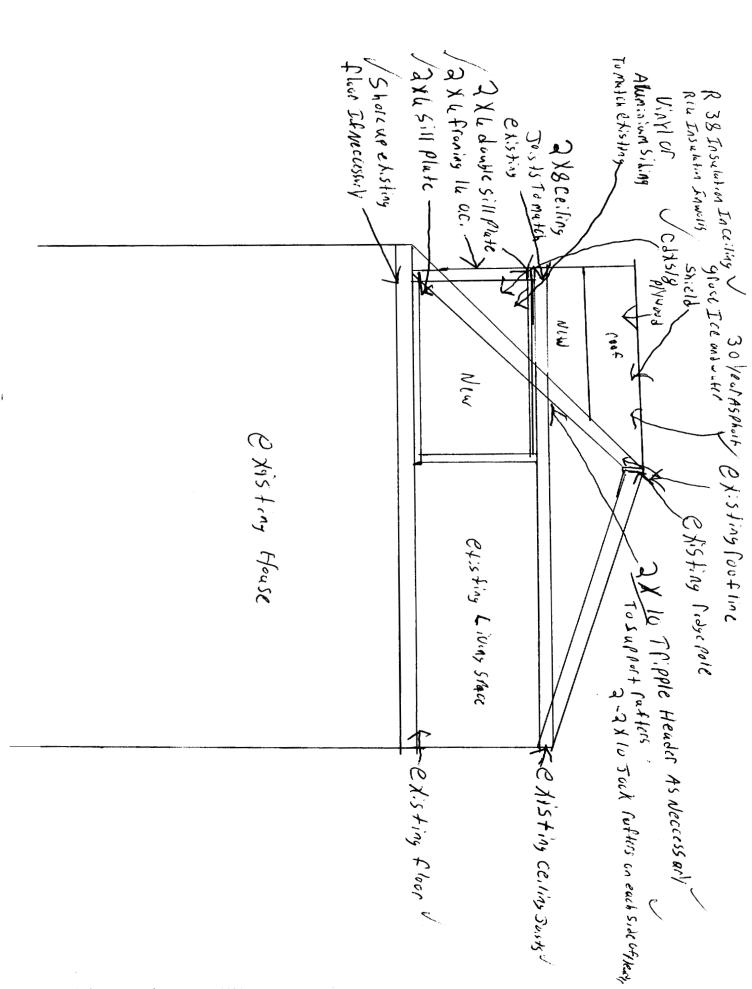

10% of allowable 50% increase.1) This permit is being approved on the basis of plans submitted. Any deviations shall require a separate approval before starting that work.

Note: Section 14-436(a) allows a 50% increase on existing footprint. 50% is 574.5 s.f. Dormer adds 56s.f. adding Ok to Issue: ✓

2) This property shall remain a single family dwelling. Any change of use shall require a separate permit application for review and

Dept: Building Status: Approved Reviewer: Tom Markley Approval Date: 06/30/2006

Note: Status: Approved Reviewer: 10m Markley Approval Date: 06/30/2006

Note: Ok to Issue:

- 1) Application approval based upon information provided by applicant. Any deviation from approved plans requires separate review and approrval prior to work.
- 2) Separate permits are required for any electrical, plumbing, or HVAC systems. Separate plans may need to be submitted for approval as a part of this process.