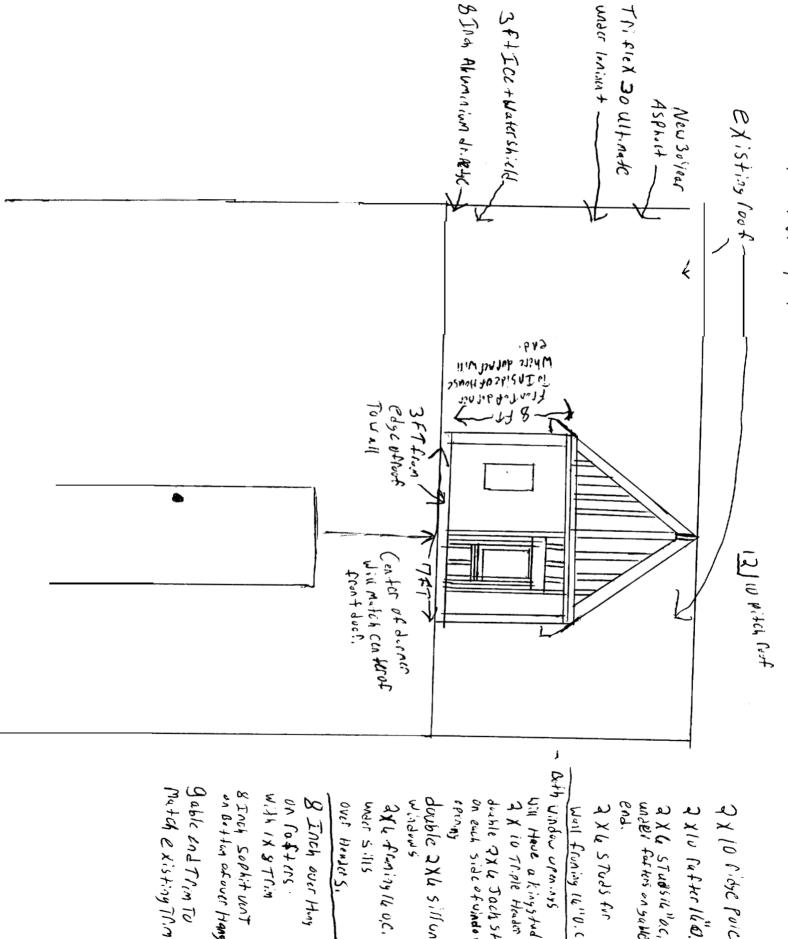

approval.

Musentry porch our Henry Poot.

Side View play

ax a studsic "ac, under father on yallo end. 2 x 10 Pide Poic 2 XIV Pufter 14 B.C.

axu studs for Wall froming 16" U.C.

- Beth Window uponings eprony double 2X4 sillunder windows on each side of windo w Utill Have a kingstudakle a K io Triple Header

en Botton occurr Hang With IX STrim axk family 16 o.c. 8 Inch over Hung over Henders.

This page contains a detailed description of the Parcel D you selected. Press the New Search button at the bottom of the screen to submit a new query.