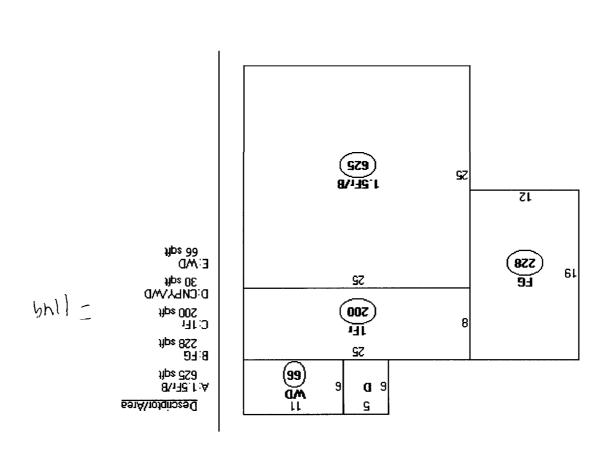

WELLINGTON RD 125-127

5250 SF

not meet land area purdu 6,000 required

Current Assessed Valuation

 Land
 Building
 Total

 \$63,200
 \$38,900
 \$162,100

**Property Information** 

Story Height **Sq.** Ft. 1234 Year Built Style Total Acres 0.121 1343 Cape 1.5 Half Baths Total Rooms Attic **Basement** Full Baths Bedrooms 6 F u 11 None 3 1 1