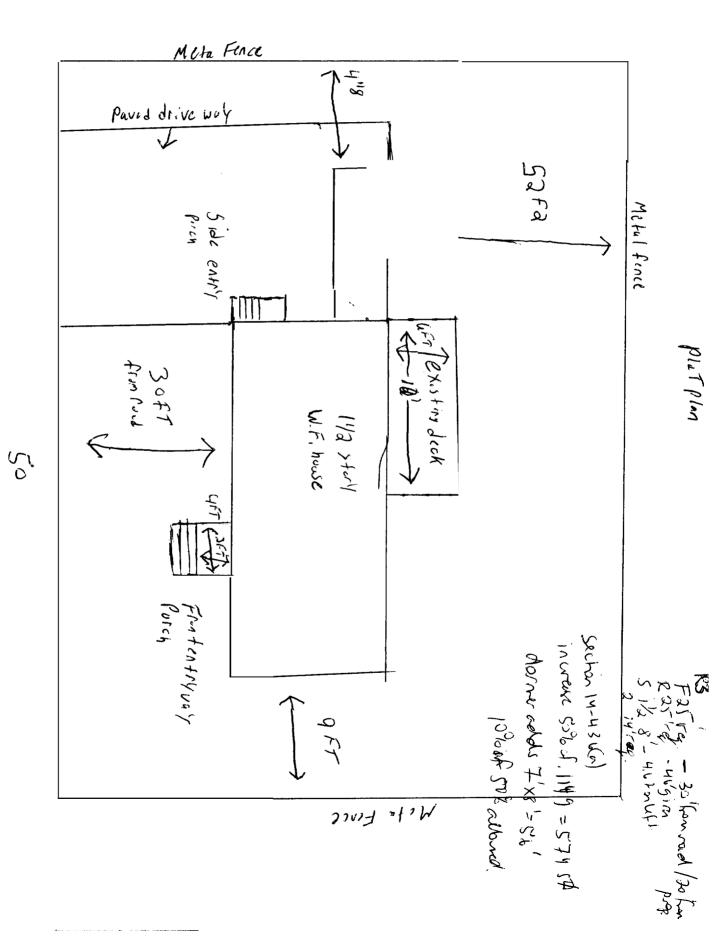

10% of allowable 50% increase.1) This permit is being approved on the basis of plans submitted. Any deviations shall require a separate approval before starting that work.

Note: Section 14-436(a) allows a 50% increase on existing footprint. 50% is 574.5 s.f. Dormer adds 56s.f. adding Ok to Issue: ✓

WELLINGTON RD 125-127

5250 SF

not meet land area purdu 6,000 required

Current Assessed Valuation

 Land
 Building
 Total

 \$63,200
 \$38,900
 \$162,100

**Property Information** 

Story Height **Sq.** Ft. 1234 Year Built Style Total Acres 0.121 1343 Cape 1.5 Half Baths Total Rooms Attic **Basement** Full Baths Bedrooms 6 F u 11 None 3 1 1