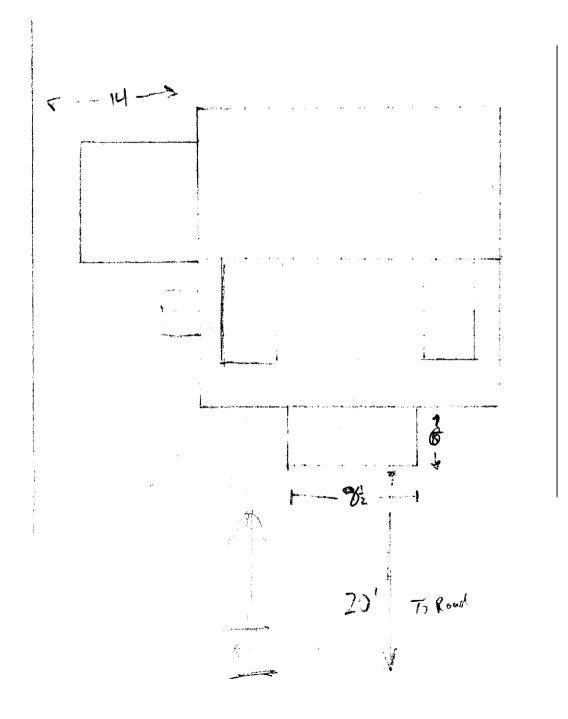

#### CITY OF PORTLAND, MAINE

**Department of Building Inspections** 

| 6/10/2005                                                  |
|------------------------------------------------------------|
| Dun Pilker                                                 |
| Received from The Forkery                                  |
| Location of Work 102 Wellington                            |
|                                                            |
| Cost of Construction \$ 4000                               |
| Permit Fee \$ 57                                           |
|                                                            |
| Building (IL) Plumbing (I5) Electrical (I2) Site Plan (U2) |
| Other 4 6 * 8 Perch                                        |
| CBL: 141-C-26                                              |
| Check #: Total Collected \$ 5                              |