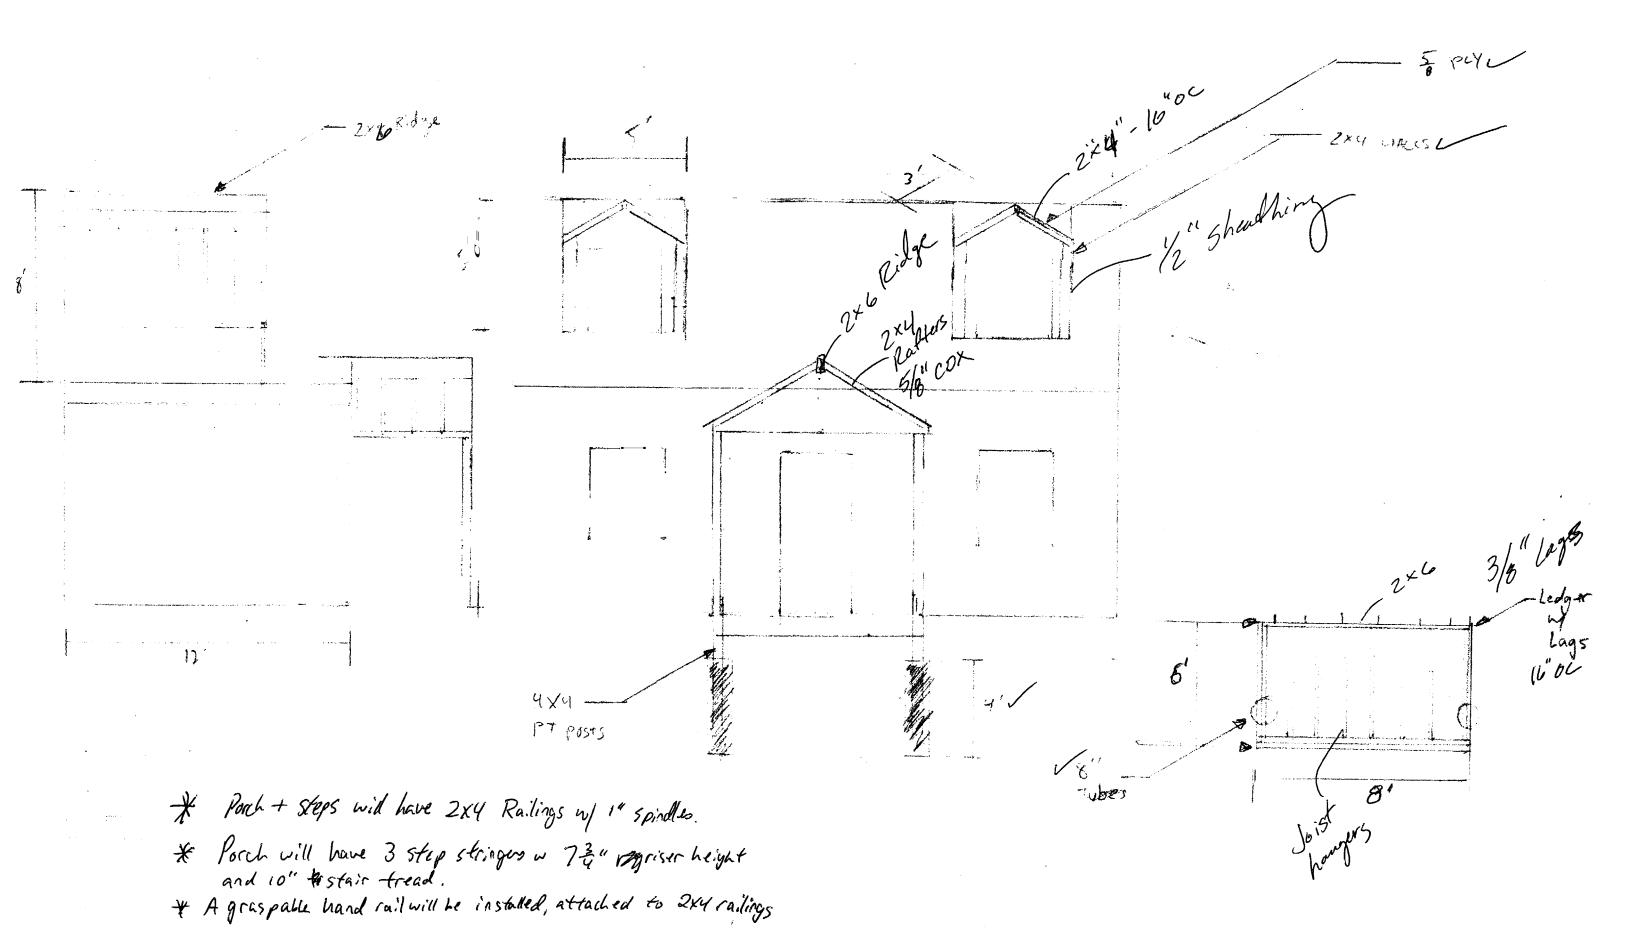

#### CITY OF PORTLAND, MAINE

**Department of Building Inspections** 

| 6/10/2005                                                  |
|------------------------------------------------------------|
| Dun Pilker                                                 |
| Received from The Forkery                                  |
| Location of Work 102 Wellington                            |
|                                                            |
| Cost of Construction \$ 4000                               |
| Permit Fee \$ 57                                           |
|                                                            |
| Building (IL) Plumbing (I5) Electrical (I2) Site Plan (U2) |
| Other 4 6 * 8 Perch                                        |
| CBL: 141-C-26                                              |
| Check #: Total Collected \$ 5                              |