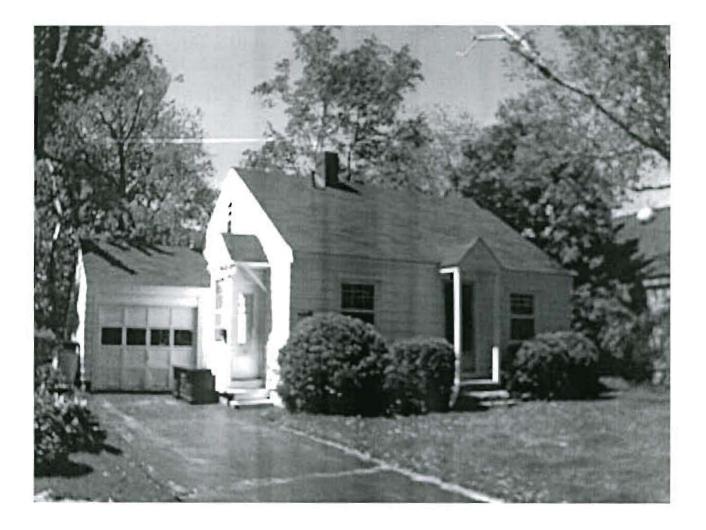

### Current Owner Information

| 0 411              |                  |                   |                      |                      |                  |  |
|--------------------|------------------|-------------------|----------------------|----------------------|------------------|--|
|                    | Card Numbe       | Card Number       |                      | L of L               |                  |  |
|                    | Parcel ID        |                   | 141 CO26001          |                      |                  |  |
|                    | Location         |                   | LO2 WELLINGTON RD    |                      |                  |  |
|                    | Land Us          | Land Use          |                      |                      |                  |  |
|                    | Owner Addres     | Owner Address     |                      |                      |                  |  |
|                    | Book/Pag         | •                 | 22194/072            |                      |                  |  |
|                    | Lega             |                   | 141-0-26             |                      |                  |  |
|                    | Lega             | 1                 | WELLINGTON RD 102-10 | 4                    |                  |  |
|                    |                  |                   | 5250 SF              |                      |                  |  |
|                    | Current          | Valuation Infor   | mation               |                      |                  |  |
|                    | Land             | Buildin           |                      |                      |                  |  |
|                    | \$30,350 \$43,57 |                   | 0 \$73,920           |                      |                  |  |
|                    | New Estimate     |                   | Fotal Phase          | - In Value<br>12,910 |                  |  |
| Property Info      | ormation         |                   |                      |                      |                  |  |
| Year Built<br>1943 | Style<br>Cape    | Story Height<br>L | sq. Ft.<br>625       | Total Acres<br>D.121 |                  |  |
| Bedrooms<br>2      | Full Baths<br>L  | Half Baths        | Total Rooms<br>4     | Attic<br>None        | Basement<br>Part |  |
| Outbuildings       | Quantity         | Year Built        | Size                 | Grade                | Condition        |  |
| Sales I            | nformation       |                   |                      |                      |                  |  |