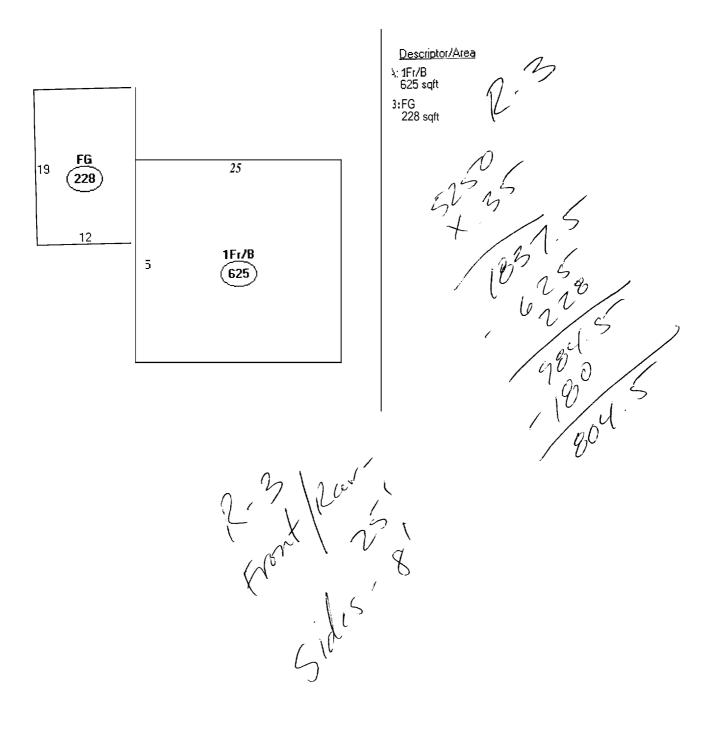

### Current Owner Information

| 0 411              |                  |                   |                      |                      |                  |  |
|--------------------|------------------|-------------------|----------------------|----------------------|------------------|--|
|                    | Card Numbe       | Card Number       |                      | L of L               |                  |  |
|                    | Parcel ID        |                   | 141 CO26001          |                      |                  |  |
|                    | Location         |                   | LO2 WELLINGTON RD    |                      |                  |  |
|                    | Land Us          | Land Use          |                      |                      |                  |  |
|                    | Owner Addres     | Owner Address     |                      |                      |                  |  |
|                    | Book/Pag         | •                 | 22194/072            |                      |                  |  |
|                    | Lega             |                   | 141-0-26             |                      |                  |  |
|                    | Lega             | 1                 | WELLINGTON RD 102-10 | 4                    |                  |  |
|                    |                  |                   | 5250 SF              |                      |                  |  |
|                    | Current          | Valuation Infor   | mation               |                      |                  |  |
|                    | Land             | Buildin           |                      |                      |                  |  |
|                    | \$30,350 \$43,57 |                   | 0 \$73,920           |                      |                  |  |
|                    | New Estimate     |                   | Fotal Phase          | - In Value<br>12,910 |                  |  |
| Property Info      | ormation         |                   |                      |                      |                  |  |
| Year Built<br>1943 | Style<br>Cape    | Story Height<br>L | sq. Ft.<br>625       | Total Acres<br>D.121 |                  |  |
| Bedrooms<br>2      | Full Baths<br>L  | Half Baths        | Total Rooms<br>4     | Attic<br>None        | Basement<br>Part |  |
| Outbuildings       | Quantity         | Year Built        | Size                 | Grade                | Condition        |  |
| Sales I            | nformation       |                   |                      |                      |                  |  |

#### Picture and Sketch Sketch Tax Map

<u>Click here</u> to view Tax Roll Information.

Any information concerning tax payments should be directed to the Treasury office at 874-8490 or emailed.

Click here to view comparable sales or below to view by: