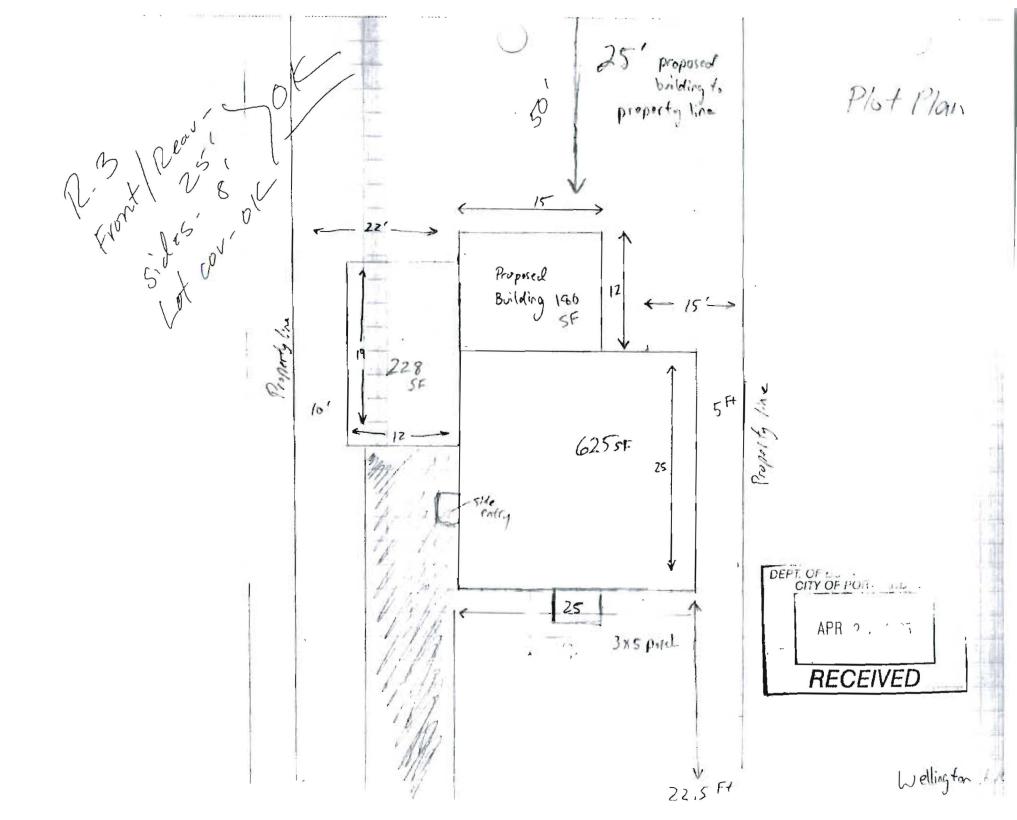

SIGNATURE OF APPLICANT ADDRESS DATE

PHONE

SINIOS Met DAVE on site. Setbacks ARE OK. Jono tubes ARE 48t OK to POUR M 6122/05 Concrete piers all 484 OK. to Bill 6128/05 FRAMMY IS OK. ON REAR SUNROOM GR