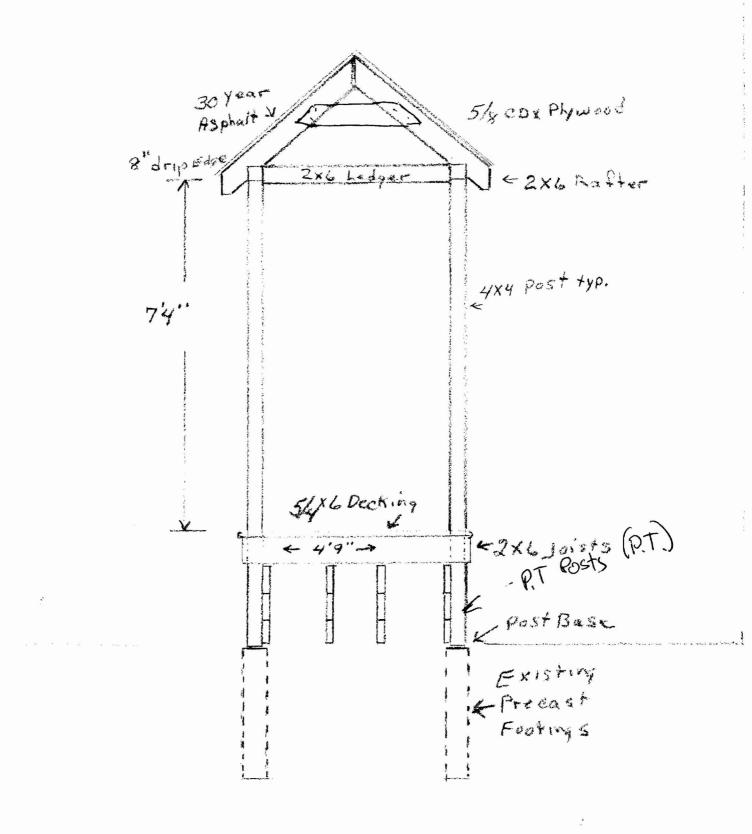

| City of Portland, Main                                      | e - Building or Use Permit                                              | t               |                 | Permit No:            | Date Applied For:      | CBL:                |
|-------------------------------------------------------------|-------------------------------------------------------------------------|-----------------|-----------------|-----------------------|------------------------|---------------------|
|                                                             | 1 Tel: (207) 874-8703, Fax: (2                                          |                 | -8716           | 09-0210               | 03/18/2009             | 141 C019001         |
| Location of Construction:                                   | Owner Name:                                                             |                 |                 | Owner Address:        |                        | Phone:              |
| 53 Canco Rd                                                 | Holland Nancy                                                           |                 |                 | 45 Read Street        |                        | 207-775-6938        |
| Business Name:                                              | Contractor Name:                                                        |                 |                 | Contractor Address:   |                        | Phone               |
|                                                             | Arte Garland                                                            |                 | :               | 25 Preble St Portla   | and                    | (207) 228-2064      |
| Lessee/Buyer's Name                                         | Phone:                                                                  |                 | P               | ermit Type:           |                        |                     |
|                                                             |                                                                         |                 |                 | Additions - Dwell     | lings                  |                     |
| Proposed Use:                                               |                                                                         | F               | Proposed        | Project Description:  |                        |                     |
| Single Family Home - remov<br>adding a roof over entry      | ve existing front entry porch and r                                     | -               | remove<br>entry | e existing front ent  | ry porch and replace   | adding a roof over  |
|                                                             |                                                                         |                 |                 |                       |                        |                     |
|                                                             |                                                                         |                 |                 |                       |                        |                     |
|                                                             |                                                                         |                 |                 |                       |                        |                     |
| Dept: Zoning S                                              | tatus: Approved with Condition                                          | is <b>Rev</b> i | iewer:          | Ann Machado           | Approval D             |                     |
| Note:                                                       |                                                                         |                 |                 |                       |                        | Ok to Issue: 🗹      |
| · · ·                                                       | ed with the condition that the new orch will not and cannot be enclosed |                 | rch will        | be rebuilt within     | the footprint of the e | xisting entry porch |
| <ol> <li>This property shall remain approval.</li> </ol>    | in a single family dwelling. Any c                                      | change of       | use sha         | ll require a separa   | te permit application  | for review and      |
| 3) This permit is being appr<br>work.                       | roved on the basis of plans submit                                      | tted. Any       | deviati         | ions shall require a  | a separate approval b  | efore starting that |
| Dept: Building S                                            | tatus: Approved with Conditions                                         | s <b>Rev</b> i  | iewer:          | Chris Hanson          | Approval D             | ate: 03/20/2009     |
| Note:                                                       |                                                                         |                 |                 |                       |                        | Ok to Issue: 🗹      |
| 1) All materials for deck fra                               | amming and roof posts must be Pr                                        | ressure Tr      | eated o         | r equvilant.          |                        |                     |
| <ol> <li>Permit approved based o noted on plans.</li> </ol> | n the plans submitted and reviewe                                       | ed w/owne       | er/cont         | ractor, with addition | onal information as a  | greed on and as     |
| 3) Frost protection must be                                 | installed per the enclosed detail a                                     | us discusse     | ed w/ov         | vner/contractor.      |                        |                     |

3/20/2009-amachado: Arte Garland left me a vcm saying that the new entry porch would be in the same footprint as the existing one and that the only difference would be that they would put a roof over it.