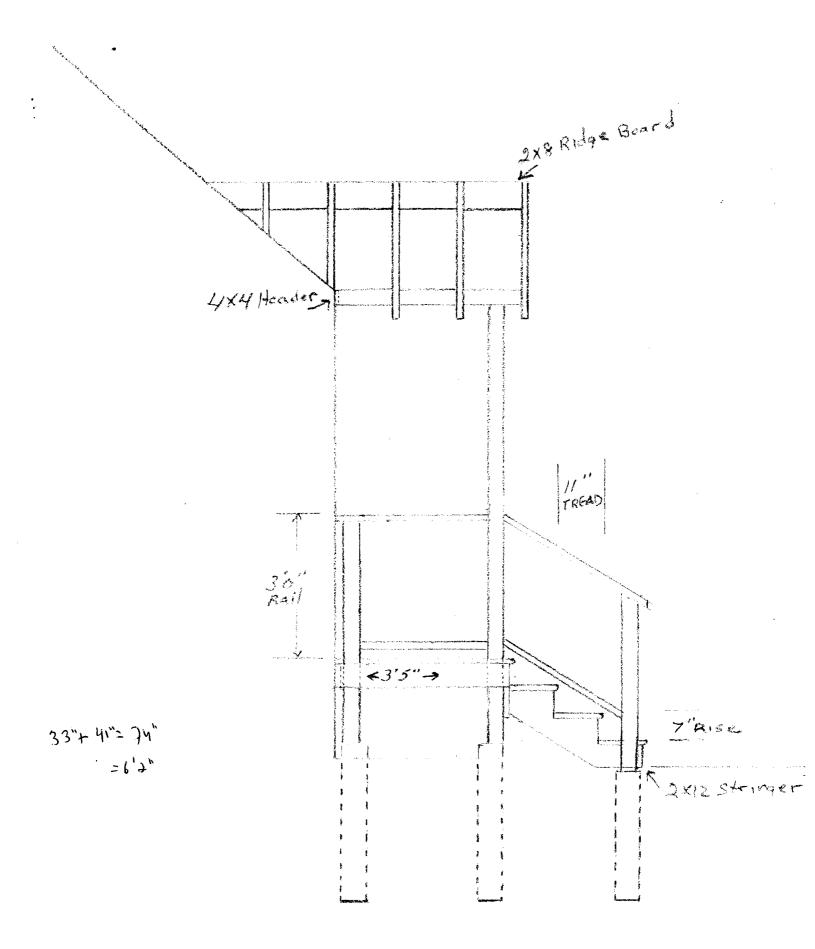

| City of Portland, Main                                      | e - Building or Use Permit                                              | t               |                 | Permit No:            | Date Applied For:      | CBL:                |
|-------------------------------------------------------------|-------------------------------------------------------------------------|-----------------|-----------------|-----------------------|------------------------|---------------------|
|                                                             | 1 Tel: (207) 874-8703, Fax: (2                                          |                 | -8716           | 09-0210               | 03/18/2009             | 141 C019001         |
| Location of Construction:                                   | Owner Name:                                                             |                 |                 | Owner Address:        |                        | Phone:              |
| 53 Canco Rd                                                 | Holland Nancy                                                           |                 |                 | 45 Read Street        |                        | 207-775-6938        |
| Business Name:                                              | Contractor Name:                                                        |                 |                 | Contractor Address:   |                        | Phone               |
|                                                             | Arte Garland                                                            |                 | :               | 25 Preble St Portla   | and                    | (207) 228-2064      |
| Lessee/Buyer's Name                                         | Phone:                                                                  |                 | P               | ermit Type:           |                        |                     |
|                                                             |                                                                         |                 |                 | Additions - Dwell     | lings                  |                     |
| Proposed Use:                                               |                                                                         | F               | Proposed        | Project Description:  |                        |                     |
| Single Family Home - remov<br>adding a roof over entry      | ve existing front entry porch and r                                     | -               | remove<br>entry | e existing front ent  | ry porch and replace   | adding a roof over  |
|                                                             |                                                                         |                 |                 |                       |                        |                     |
|                                                             |                                                                         |                 |                 |                       |                        |                     |
|                                                             |                                                                         |                 |                 |                       |                        |                     |
| Dept: Zoning S                                              | tatus: Approved with Condition                                          | is <b>Rev</b> i | iewer:          | Ann Machado           | Approval D             |                     |
| Note:                                                       |                                                                         |                 |                 |                       |                        | Ok to Issue: 🗹      |
| · · ·                                                       | ed with the condition that the new orch will not and cannot be enclosed |                 | rch will        | be rebuilt within     | the footprint of the e | xisting entry porch |
| <ol> <li>This property shall remain approval.</li> </ol>    | in a single family dwelling. Any c                                      | change of       | use sha         | ll require a separa   | te permit application  | for review and      |
| 3) This permit is being appr<br>work.                       | roved on the basis of plans submit                                      | tted. Any       | deviati         | ions shall require a  | a separate approval b  | efore starting that |
| Dept: Building S                                            | tatus: Approved with Conditions                                         | s <b>Rev</b> i  | iewer:          | Chris Hanson          | Approval D             | ate: 03/20/2009     |
| Note:                                                       |                                                                         |                 |                 |                       |                        | Ok to Issue: 🗹      |
| 1) All materials for deck fra                               | amming and roof posts must be Pr                                        | ressure Tr      | eated o         | r equvilant.          |                        |                     |
| <ol> <li>Permit approved based o noted on plans.</li> </ol> | n the plans submitted and reviewe                                       | ed w/owne       | er/cont         | ractor, with addition | onal information as a  | greed on and as     |
| 3) Frost protection must be                                 | installed per the enclosed detail a                                     | us discusse     | ed w/ov         | vner/contractor.      |                        |                     |

3/20/2009-amachado: Arte Garland left me a vcm saying that the new entry porch would be in the same footprint as the existing one and that the only difference would be that they would put a roof over it.