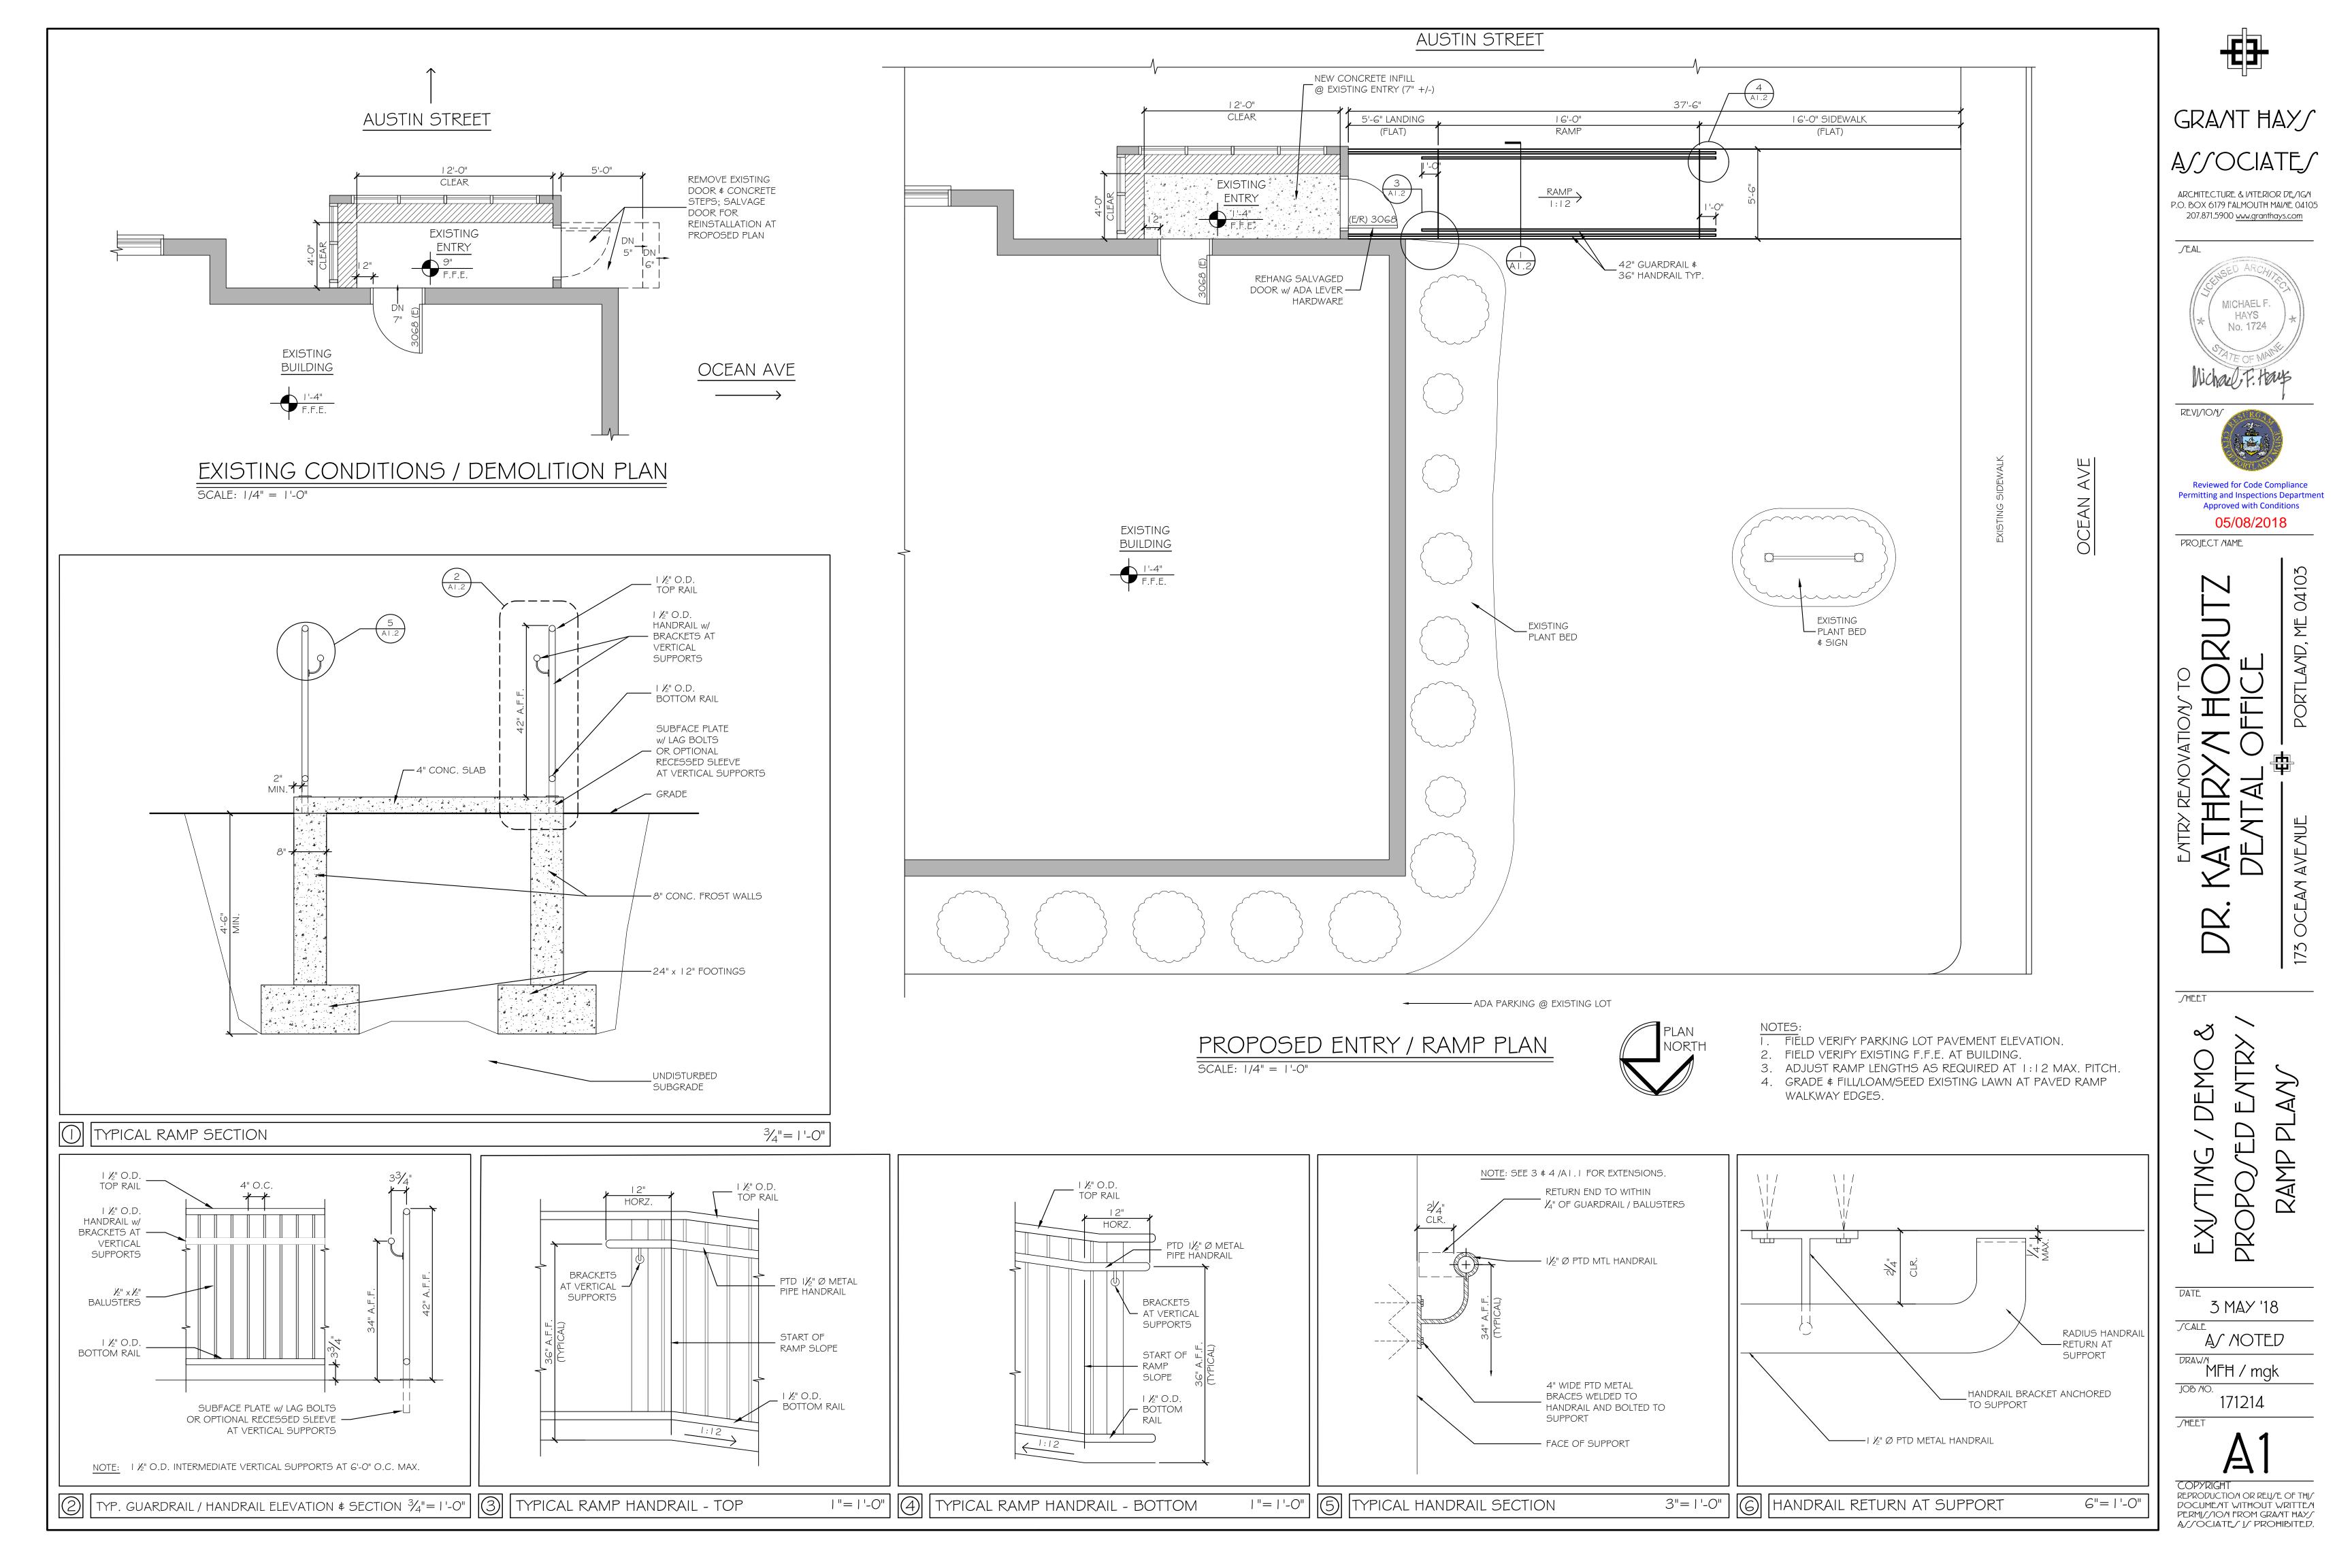

EXISTING PLOT PLAN
N.T.S.

SCALE: 1/8" = 1'-0"

AUSTIN STREET

**E** 

GRANT HAYS

ASSOCIATES

ARCHITECTURE & INTERIOR DE/IGN P.O. BOX 6179 FALMOUTH MAINE 04105 207.871.5900 www.granthays.com

MICHAEL F.
HAYS
No. 1724

MICHAEL F.
HAYS
No. 1724

MICHAEL F.
HAYS
No. 1724

REVI/IO/I/

Reviewed for Code Compliance
Permitting and Inspections Department
Approved with Conditions

05/08/2018
PROJECT MAME

5

PLAN/

JCALE 3 MAY '18

A/ NOTED

MFH / mgk

171214

THEET

COPYRIGHT
REPRODUCTION OR REU/E OF TH/
DOCUMENT WITHOUT WRITTEN
PERMI//ION FROM GRANT HAY/
A//OCIATE/ J/ PROHIBITED.

PLAN