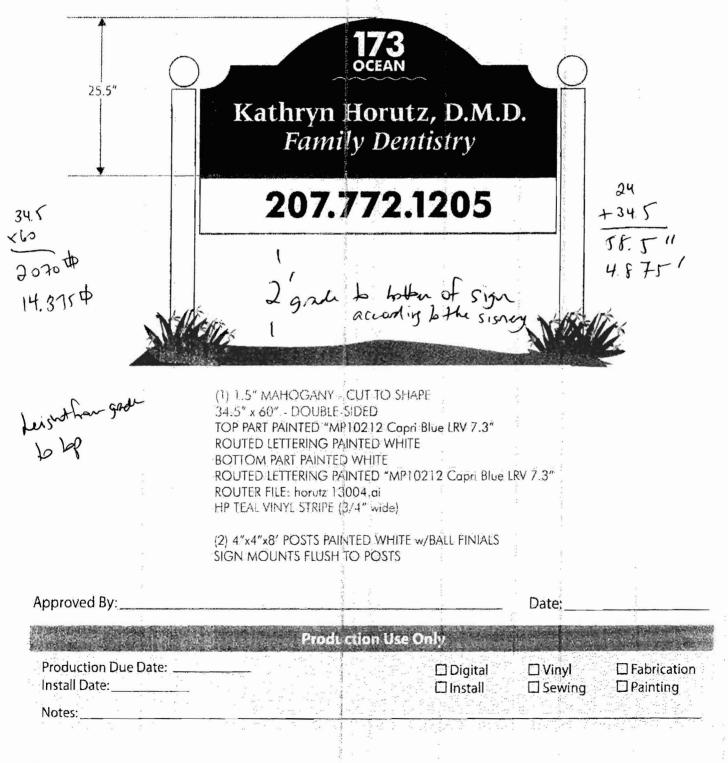

| Location/Address of Construction: 17                                                                                                                                                                                                         | 3 Ocean Avenue                                                                                             | PORTLAND, ME 04103                                                                                                                                                     |
|----------------------------------------------------------------------------------------------------------------------------------------------------------------------------------------------------------------------------------------------|------------------------------------------------------------------------------------------------------------|------------------------------------------------------------------------------------------------------------------------------------------------------------------------|
| Tax Assessor's Chart, Block & Lot<br>Chart# Block# Lot#                                                                                                                                                                                      | Owner:<br>ARTHUR L. Hanson                                                                                 | Telephone:                                                                                                                                                             |
| Lessec/Buyer's Name (If Applicable)<br>Kathryn L. Howtz                                                                                                                                                                                      | Contractor name, address & telephone:                                                                      | Total s.f. of signage x $\$2.00$<br>Per s.f. plus $\$30.00/\$65.00$ $\Im 9.5F$<br>For H.D. signage= Total<br>Fee: $\$$<br>Awning Fee= cost of work<br>Total lice: $\$$ |
| Who should we contact when the permit is ready<br>Tenant/allocated building space frontage (for<br>Lot Frontage (feet)                                                                                                                       | Single Tenant or Multi Tenant Lot                                                                          |                                                                                                                                                                        |
| Current Specific use: <u>General</u><br>If vacant, what was prior use: <u>Proposed Use: <u>General Dentish</u></u>                                                                                                                           | y Practice                                                                                                 |                                                                                                                                                                        |
| Information on proposed sign(s):<br>Freestanding (e.g., pole) sign? Ves<br>Bidg. wall sign? (attached to bidg) Ves                                                                                                                           | No Dimensions proposed: <u>34.5</u><br>No Dimensions proposed:                                             | Ka Height from grade 481                                                                                                                                               |
| Proposed awning? Yes No Yes Is aw<br>Height of awning: Length of a<br>Is there any communication, message, tradent.<br>If yes, total s.f. of panels w/communications,                                                                        | ark or symbol on it? Yes No                                                                                | {                                                                                                                                                                      |
| Information on existing and previously perm<br>Freestanding (e.g., pole) sign? Yes<br>Bldg. wall sign? (attached to bldg) Yes<br>Awning? Yes No Sq. ft. area                                                                                 | No Dimensions: 959 ft.                                                                                     |                                                                                                                                                                        |
| A site sketch and building sketch showing ex<br>Sketches and/or pictures of proposed signag                                                                                                                                                  |                                                                                                            |                                                                                                                                                                        |
| Please submit all of the information o<br>Failure to do so may result in the auto                                                                                                                                                            |                                                                                                            | cation Checklist.                                                                                                                                                      |
| In order to be sure the City fully understands the additional information prior to the issuance of a p Building Inspections office, room 315 City Hall o                                                                                     | ermit. For further information visit us on-lis                                                             |                                                                                                                                                                        |
| I hereby certify that I am the Owner of record of the ni<br>authorized by the owner to make this application as his<br>a permit for work described in this application is issued<br>areas covered by this permit at any reasonable hour to e | /her suthonized agent. I agree to conform to all :<br>, I certify that the Code Official's authorized repr | applicable laws of this juriaduction. In addition, if<br>esentable shall have the authority to enter all                                                               |
| Signature of applicant:                                                                                                                                                                                                                      |                                                                                                            | 3/15/07                                                                                                                                                                |
| RP Freeshoolig 30 \$ max                                                                                                                                                                                                                     | The proposed $\pi = -4.854$ proposed $-4.854$ proposed                                                     | petron is model.                                                                                                                                                       |