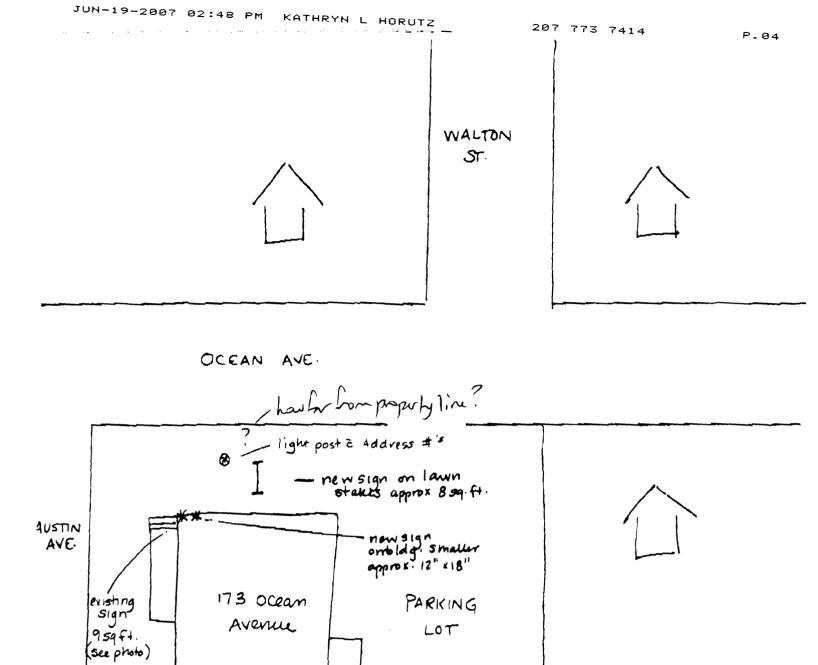

| City of Portland, Ma       | ine - Building or Use Permit                                          |                  | Permit No:             | Date Applied For:   | CBL:               |
|----------------------------|-----------------------------------------------------------------------|------------------|------------------------|---------------------|--------------------|
| 389 Congress Street, 04    | 101 Tel: (207) 874-8703, Fax: (2                                      | 207) 874-8716    | 07-0679                | 06/11/2007          | 140 F022001        |
| Location of Construction:  | Owner Name:                                                           | (                | Owner Address:         |                     | Phone:             |
| 173 OCEAN AVE              | HANSON ARTHUR L                                                       | ,                | 173 OCEAN AVE          | ,<br>,              |                    |
| Business Name:             | Contractor Name:                                                      |                  | Contractor Address:    |                     | Phone              |
|                            | The Signery                                                           |                  | 7 Lincoln Dr Scarl     | oorough             | (207) 879-7700     |
| Lessee/Buyer's Name        | Phone:                                                                | I                | Permit Type:           |                     |                    |
|                            |                                                                       |                  | Signs - Permanen       | t                   |                    |
| Proposed Use:              |                                                                       | Proposed         | l Project Description: |                     |                    |
| Commercial / Dental Offi   | ce install a freestanding sign                                        | Install          | a freestanding sign    | L                   |                    |
|                            |                                                                       |                  |                        |                     |                    |
|                            |                                                                       |                  |                        |                     |                    |
|                            |                                                                       |                  |                        |                     |                    |
|                            |                                                                       |                  |                        | _                   |                    |
| <b>Dept:</b> Zoning        | Status: Approved with Conditions                                      | Reviewer:        | Ann Machado            | Approval D          | ate: 06/20/2007    |
| Note:                      |                                                                       |                  |                        |                     | Ok to Issue: 🗹     |
| 1) The sign must be a mi   | nimum of five feet from the property                                  | line.            |                        |                     |                    |
|                            | ssued with the understanding that the for the freestanding sign only. | existing buildin | g sign will be remo    | oved and no new bui | lding sign will be |
| Dept: Building             | Status: Approved with Conditions                                      | Reviewer:        | Tammy Munson           | Approval D          | ate: 07/09/2007    |
| Note:                      |                                                                       |                  |                        |                     | Ok to Issue: 🔽     |
| 1) Signage Installation to | comply with Chapter 31 of the IBC                                     | 2003 building c  | ode.                   |                     |                    |

## **Comments:**

6/20/2007-amachado: Left message for Kathryn Horutz. Need certificate of liability. Told her that the R-P zone does not allow building signs. The existing building sign is not permitted. It must be removed and not replaced.

| Location/Address of Construction: 17                                                                                                                                                                                                         | 3 Ocean Avenue                                                                                             | PORTLAND, ME 04103                                                                                                                                                     |
|----------------------------------------------------------------------------------------------------------------------------------------------------------------------------------------------------------------------------------------------|------------------------------------------------------------------------------------------------------------|------------------------------------------------------------------------------------------------------------------------------------------------------------------------|
| Tax Assessor's Chart, Block & Lot<br>Chart# Block# Lot#                                                                                                                                                                                      | Owner:<br>ARTHUR L. Hanson                                                                                 | Telephone:                                                                                                                                                             |
| Lessec/Buyer's Name (If Applicable)<br>Kathryn L. Howtz                                                                                                                                                                                      | Contractor name, address & telephone:                                                                      | Total s.f. of signage x $\$2.00$<br>Per s.f. plus $\$30.00/\$65.00$ $\Im 9.5F$<br>For H.D. signage= Total<br>Fee: $\$$<br>Awning Fee= cost of work<br>Total lice: $\$$ |
| Who should we contact when the permit is ready<br>Tenant/allocated building space frontage (for<br>Lot Frontage (feet)                                                                                                                       | Single Tenant or Multi Tenant Lot                                                                          |                                                                                                                                                                        |
| Current Specific use: <u>General</u><br>If vacant, what was prior use: <u>Proposed Use: <u>General Dentish</u></u>                                                                                                                           | y Practice                                                                                                 |                                                                                                                                                                        |
| Information on proposed sign(s):<br>Freestanding (e.g., pole) sign? Ves<br>Bidg. wall sign? (attached to bidg) Ves                                                                                                                           | No Dimensions proposed: <u>34.5</u><br>No Dimensions proposed:                                             | Ka Height from grade 481                                                                                                                                               |
| Proposed awning? Yes No Yes Is aw<br>Height of awning: Length of a<br>Is there any communication, message, tradent.<br>If yes, total s.f. of panels w/communications,                                                                        | ark or symbol on it? Yes No                                                                                | {                                                                                                                                                                      |
| Information on existing and previously perm<br>Freestanding (e.g., pole) sign? Yes<br>Bldg. wall sign? (attached to bldg) Yes<br>Awning? Yes No Sq. ft. area                                                                                 | No Dimensions: 959 ft.                                                                                     |                                                                                                                                                                        |
| A site sketch and building sketch showing ex<br>Sketches and/or pictures of proposed signag                                                                                                                                                  |                                                                                                            |                                                                                                                                                                        |
| Please submit all of the information o<br>Failure to do so may result in the auto                                                                                                                                                            |                                                                                                            | cation Checklist.                                                                                                                                                      |
| In order to be sure the City fully understands the additional information prior to the issuance of a p Building Inspections office, room 315 City Hall o                                                                                     | ermit. For further information visit us on-lis                                                             |                                                                                                                                                                        |
| I hereby certify that I am the Owner of record of the ni<br>authorized by the owner to make this application as his<br>a permit for work described in this application is issued<br>areas covered by this permit at any reasonable hour to e | /her suthonized agent. I agree to conform to all :<br>, I certify that the Code Official's authorized repr | applicable laws of this juriaduction. In addition, if<br>esentable shall have the authority to enter all                                                               |
| Signature of applicant:                                                                                                                                                                                                                      |                                                                                                            | 3/15/07                                                                                                                                                                |
| RP Freeshoolig 30 \$ max                                                                                                                                                                                                                     | The proposed $\pi = -4.854$ proposed $-4.854$ proposed                                                     | petron is model.                                                                                                                                                       |