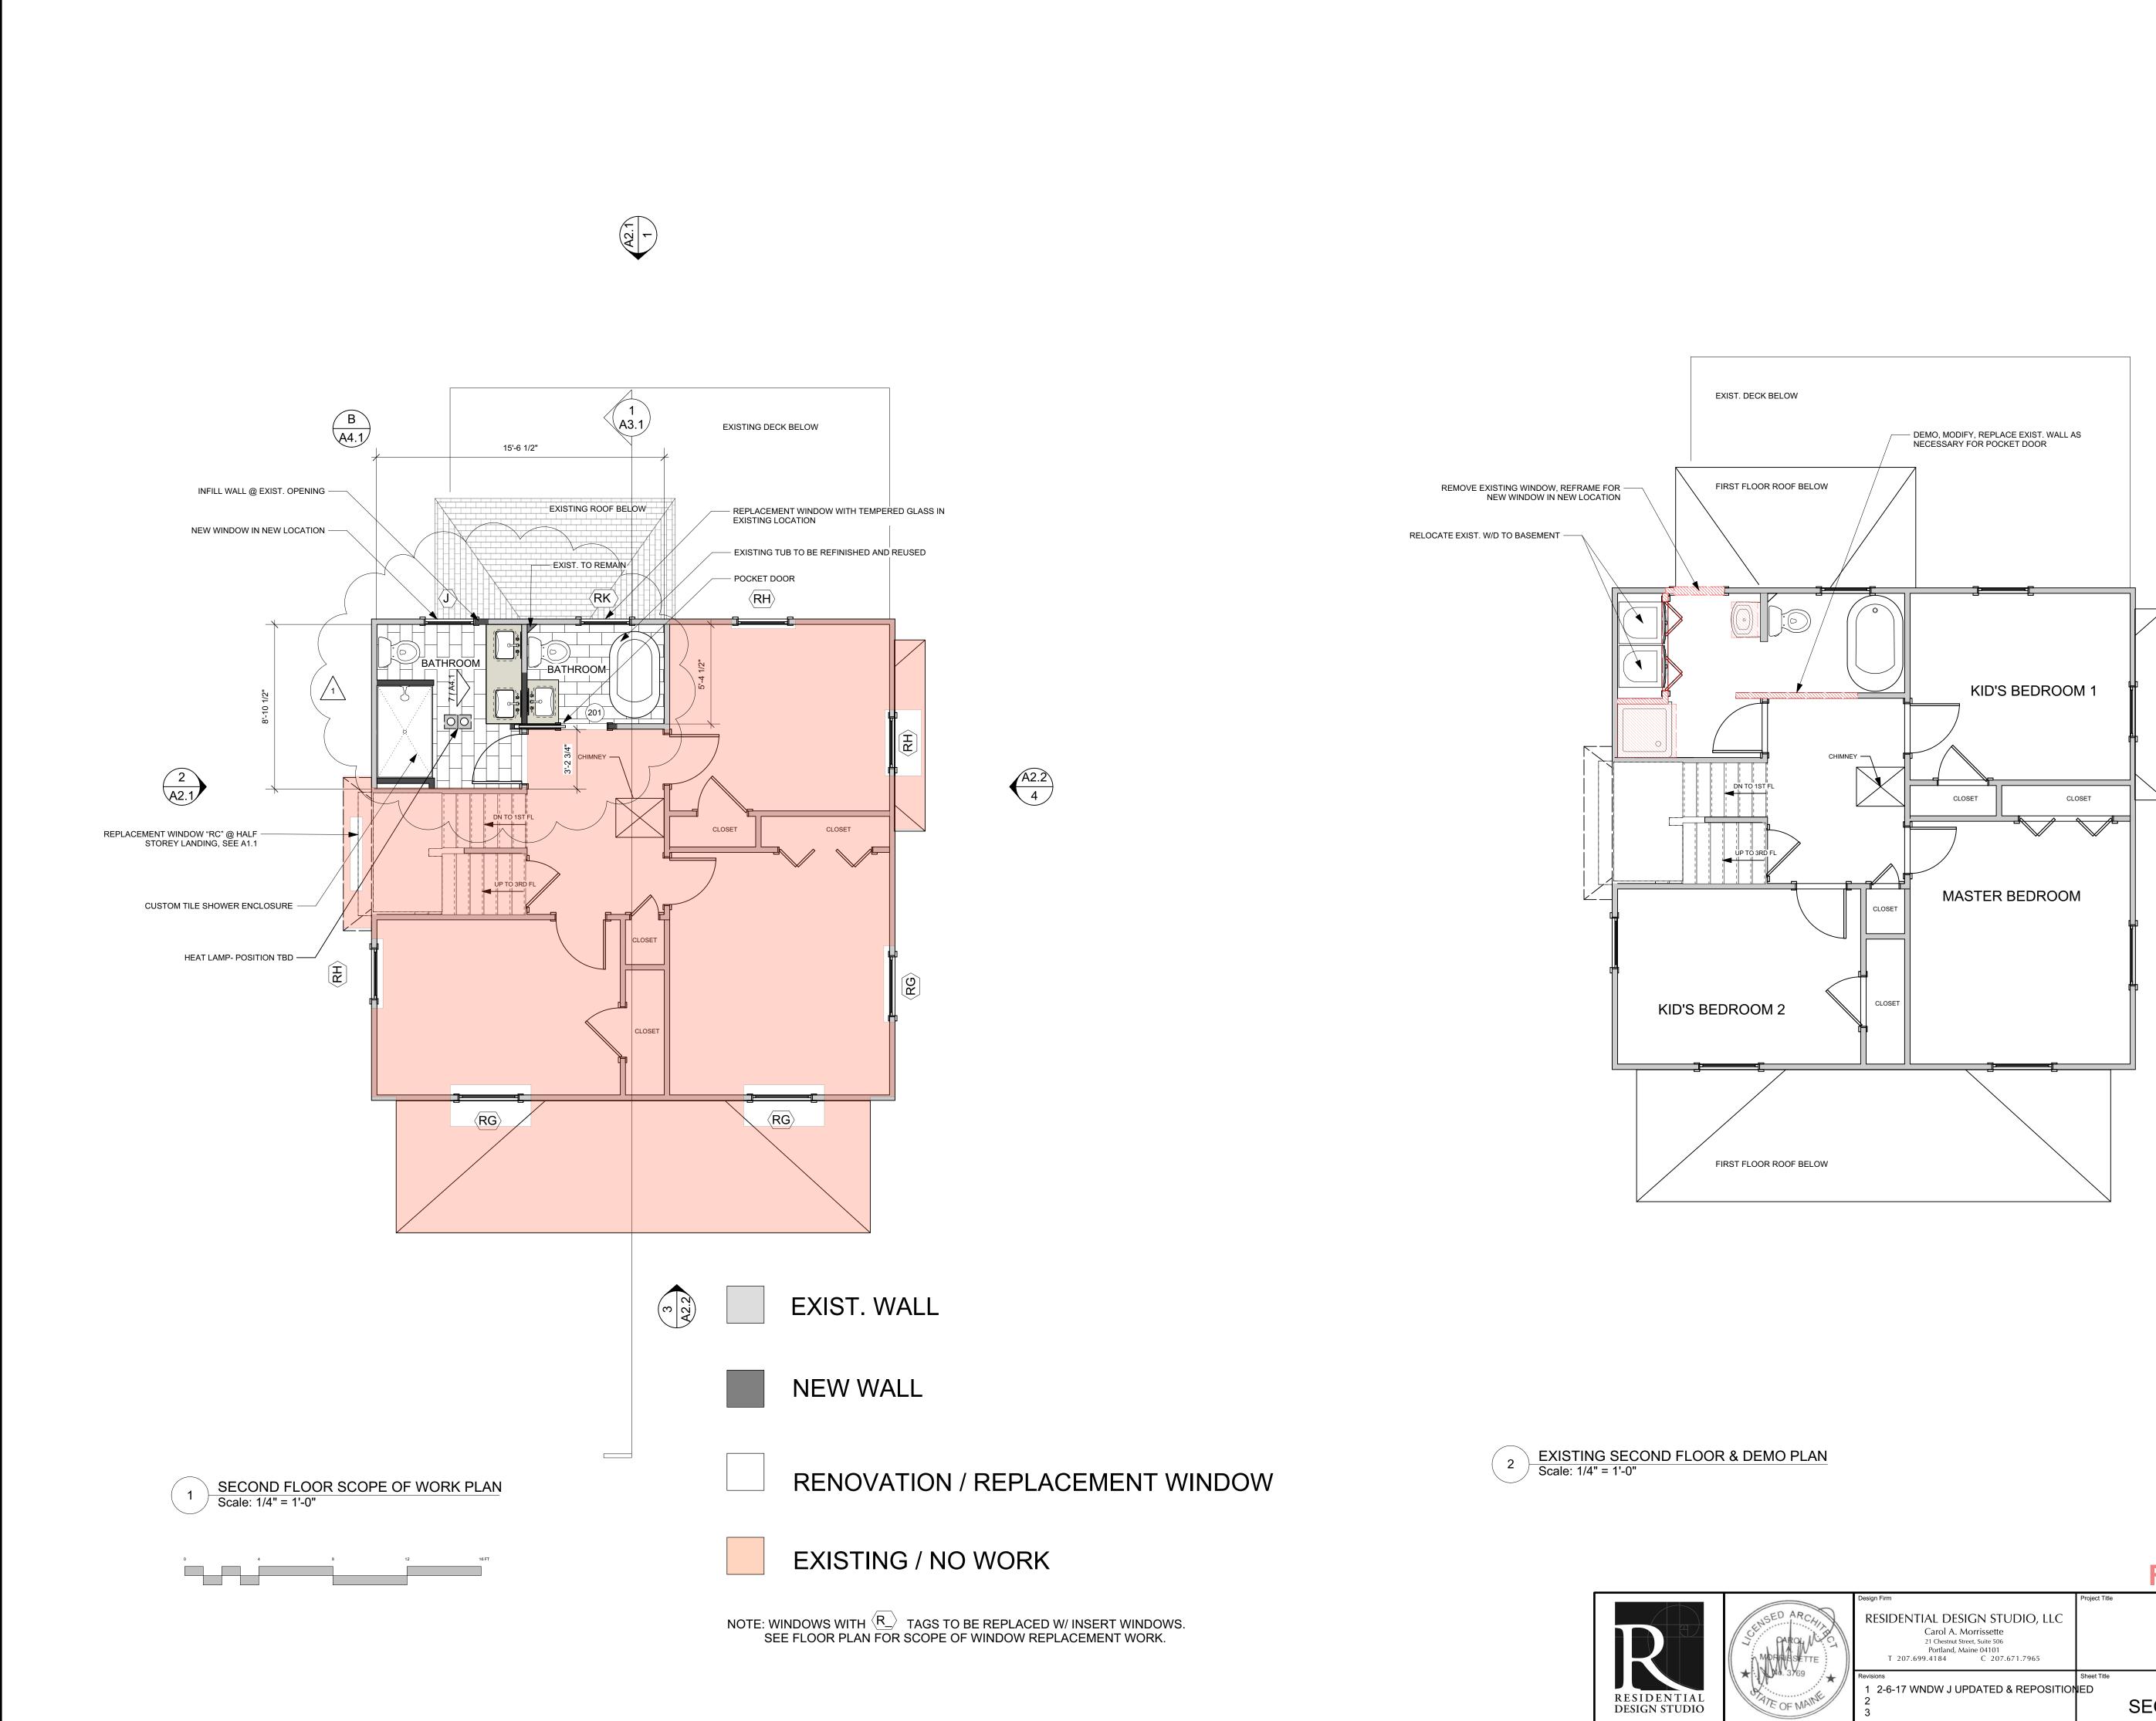

## FOR CONSTRUCTION

|        | Design Firm                                            | Project Title     | Sheet Status                          |                  |
|--------|--------------------------------------------------------|-------------------|---------------------------------------|------------------|
| a.     | RESIDENTIAL DESIGN STUDIO, LLC                         |                   | PERMIT SET                            |                  |
| 11×X   | Carol A. Morrissette                                   |                   | · · · · · · · · · · · · · · · · · · · | Date             |
| Nie    | 21 Chestnut Street, Suite 506                          |                   | 16.46                                 | 14 FEBRUARY 2017 |
|        | Portland, Maine 04101<br>T 207.699.4184 C 207.671.7965 |                   | Drawn By                              | Sheet No.        |
| TE     | 1 207.033.4104 C 207.071.7303                          |                   | AC/CM                                 |                  |
| */     |                                                        | Sheet Title       | Sheet Scale                           |                  |
| · . // | 1 2-6-17 WNDW J UPDATED & REPOSITION                   | IED               | 1/4"=1'0"                             |                  |
| INE    | 2                                                      | SECOND FLOOR PLAN | CAD File Number                       |                  |
|        | 3                                                      | OLOONDTLOORTLAN   |                                       |                  |