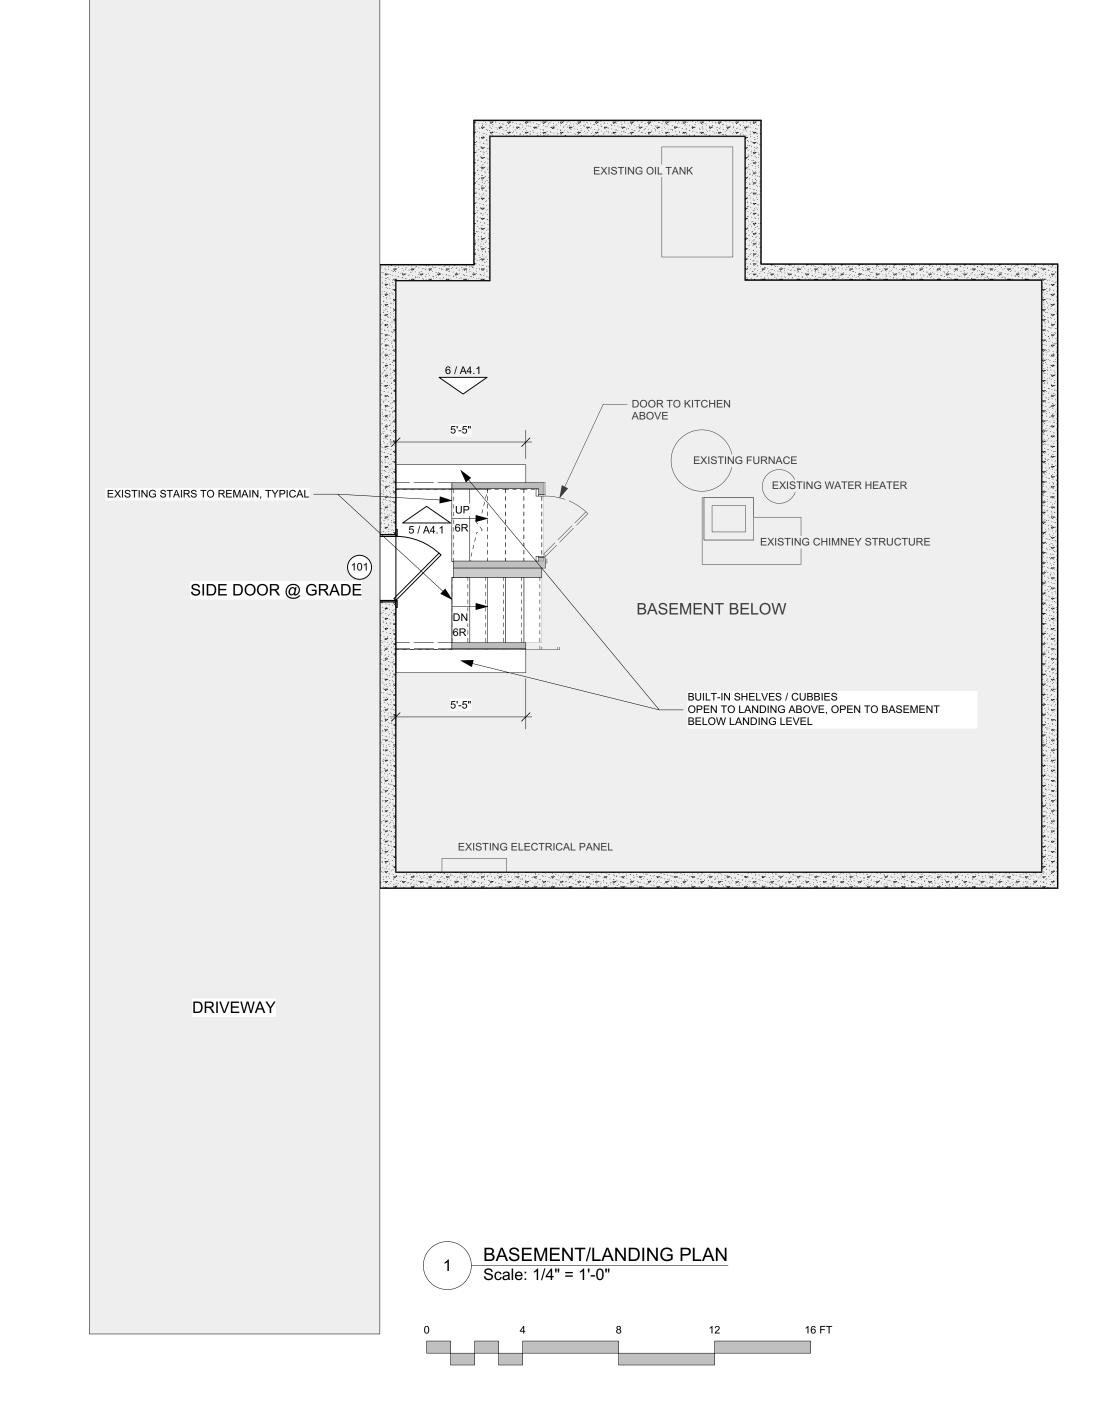

# FOR CONSTRUCTION

RESIDENTIAL DESIGN STUDIO, LLC Carol A. Morrissette Portland, Maine 04101 T 207.699.4184 C 207.671.7965

PERMIT SET 16.46 14 FEBRUARY 2017 AC/CM 1/4"= 1'-0" COVER / BASEMENT PLAN